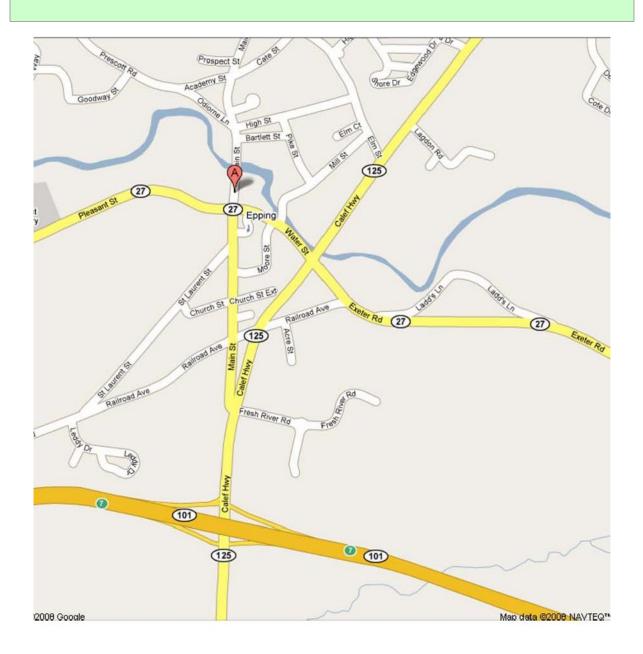

#### DIRECTIONS TO Epping Town Hall 157 Main St, Epping, NH 03042

- Route 101 to Route 125 North
- Left on Main Street
- Follow Main Street to Town Hall on right