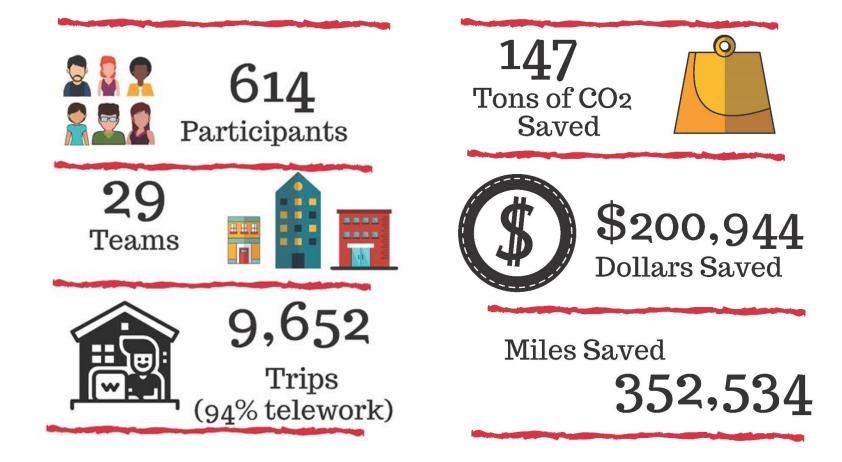

### 2019 Results

**55** Companies **1,030** Participants 7,291 Avoided Auto Trips 176,312 Avoided Auto Miles **81** Avoided Tons of CO<sub>2</sub> **\$121,318** Avoided commuting costs