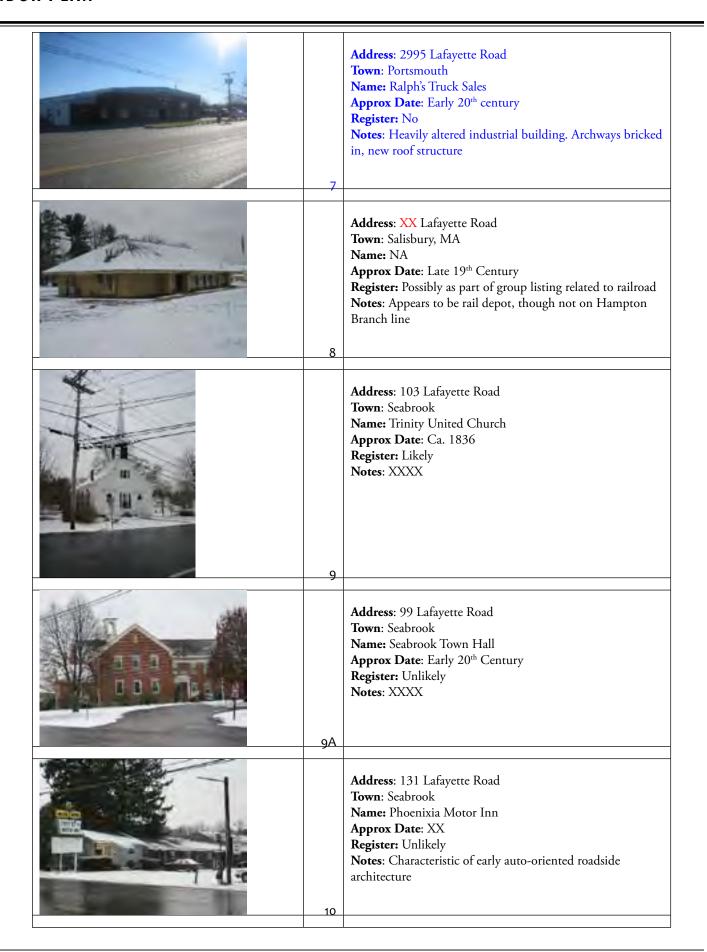

| 1  | Address: 2425 Lafayette Road Town: Portsmouth Name: Reflexions Salon Approx Date: Late 19th Century Register: Unlikely Notes: Significantly altered       |  |
|                                         | 4  | Address: 2998 Lafayette Road Town: Portsmouth Name: Putnam's Sports Approx Date: Early 19 <sup>th</sup> Century Register: Unlikely Notes: Heavily altered |  |
|                                         | 5  | Address: 2998 Lafayette Road Town: Portsmouth Name: Putnam's Sports Approx Date: Early 19 <sup>th</sup> Century Register: Unlikely Notes: Heavily altered |  |
|                                         | 6  | Address: XX Lafayette Road Town: Portsmouth Name: NA Approx Date: Mid 19th Century Register: Unlikely Notes: Gothic revival cottage                       |  |



|            | 11 | Address: 139 Lafayette Road Town: Seabrook Name: Nana Mal's Hot Dogs Approx Date: XX Register: Unlikely Notes: Characteristic of early auto-oriented roadside architecture      |
|------------|----|---------------------------------------------------------------------------------------------------------------------------------------------------------------------------------|
|            | 12 | Address: Lafayette Road Town: Seabrook Name: NA Approx Date: Mid-19 <sup>th</sup> Century Register: Possible Notes: XXXX                                                        |
|            | 13 | Address: Lafayette Road Town: Seabrook Name: NA Approx Date: Late 18 <sup>th</sup> Century Register: Likely Notes: XXXX                                                         |
| AUTO