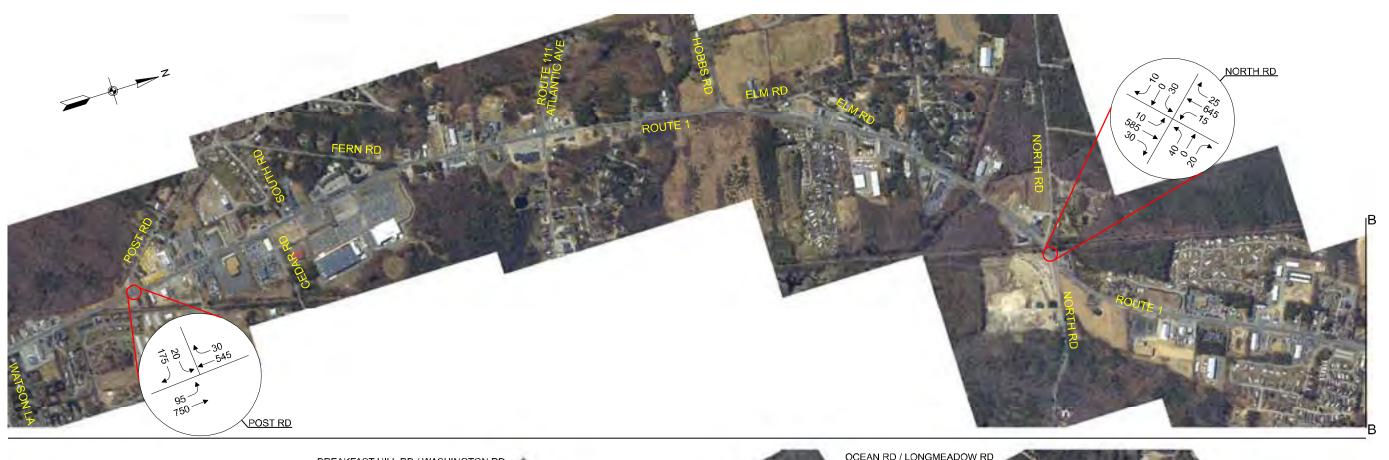

# TABLE OF CONTENTS

| Map 1-1: Corridor Study Area Overview                                                                                                                                                                |       |
|------------------------------------------------------------------------------------------------------------------------------------------------------------------------------------------------------|-------|
| Map 1-2: Issues and Opportunities US 1 Corridor Southern Section                                                                                                                                     |       |
| Map 1-3: Issues and Opportunities US 1 Corridor Northern Section                                                                                                                                     |       |
| Map 2-1: Corridor Zoning US 1 Corridor Southern Section                                                                                                                                              |       |
| Map 2-2: Corridor Zoning US 1 Corridor Northern Section                                                                                                                                              |       |
| Map 2-3: Land Use US 1 Corridor Southern Section                                                                                                                                                     |       |
| Map 2-4: Land Use US 1 Corridor Northern Section                                                                                                                                                     |       |
| Land Use Symbology for Maps 2-3 & 2-4                                                                                                                                                                | ••••• |
| Map 2-5: Natural Services Network US 1 Corridor Southern Section                                                                                                                                     | 1     |
| Map 2-6: Natural Services Network US 1 Corridor Northern Section                                                                                                                                     | 1     |
| Table 2-4: Portsmouth Zoning                                                                                                                                                                         | 1     |
| Table 2-5: Rye Zoning                                                                                                                                                                                | 1     |
| Table 2-6: Greenland Zoning                                                                                                                                                                          | 1     |
| Table 2-7: North Hampton Zoning                                                                                                                                                                      | 1     |
| Table 2-8: Hampton Zoning                                                                                                                                                                            |       |
| Table 2-9: Hampton Falls Zoning                                                                                                                                                                      | 1     |
| Table 2-10: Seabrook Zoning                                                                                                                                                                          |       |
| Figure 3-5: Existing Weekday AM Intersection Turning Volumes - US 1 Corridor Southern Section                                                                                                        |       |
| Figure 3-5: Existing Weekday AM Intersection Turning Volumes - US 1 Corridor Northern Section                                                                                                        |       |
| Figure 3-6: Existing Weekday PM Intersection Turning Volumes - US 1 Corridor Southern Section                                                                                                        |       |
| Figure 3-6: Existing Weekday PM Intersection Turning Volumes - US 1 Corridor Northern Section<br>Figure 3-7: Existing Saturday Mid-Day Intersection Turning Volumes - US 1 Corridor Southern Section |       |
| Figure 3-7: Existing Saturday Mid-Day Intersection Turning Volumes - US 1 Corridor Southern Section                                                                                                  |       |
| - gare 5 , . Landing outling that Day intersection raining volumes of a Confident Northern dections                                                                                                  | 2     |