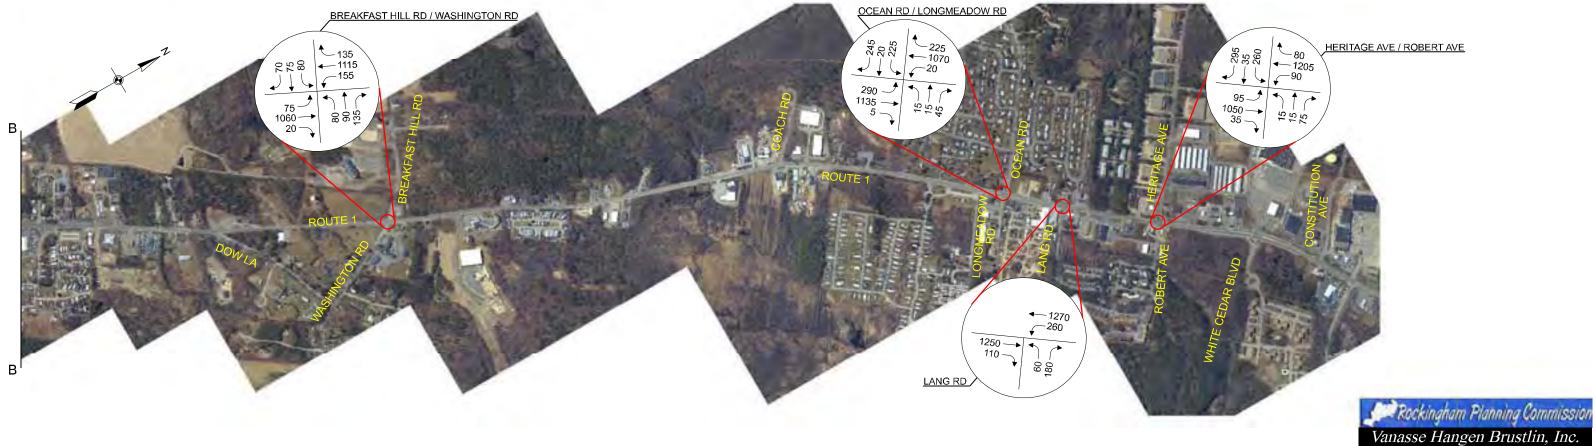

| Figure 3-8: Future Weekday AM Intersection Turning Volumes - US 1 Corridor Southern Section        | 24 |
|----------------------------------------------------------------------------------------------------|----|
| Figure 3-8: Future Weekday AM Intersection Turning Volumes - US 1 Corridor Northern Section        | 25 |
| Figure 3-9: Future Weekday PM Intersection Turning Volumes - US 1 Corridor Southern Section        | 20 |
| Figure 3-9: Future Weekday PM Intersection Turning Volumes - US 1 Corridor Northern Section        | 27 |
| Figure 3-10: Future Saturday Mid-day Intersection Turning Volumes - US 1 Corridor Southern Section | 28 |
| Figure 3-10: Future Saturday Mid-day Intersection Turning Volumes - US 1 Corridor Northern Section | 29 |
| Figures 4-1 through 4-9 Proposed Seabrook Improvements                                             | 30 |
| Figures 4-9 through 4-15 Proposed Hampton Falls Improvements                                       | 42 |
| Figures 4-15 through 4-26 Proposed Hampton Improvements                                            | 48 |
| Figures 4-26 through 4-39 Proposed North Hampton Improvements                                      | 62 |
| Figures 4-39 through 4-42 Proposed Rye Improvements                                                | 75 |
| Figures 4-42 through 4-50 Proposed Portsmouth Improvements                                         | 78 |
| Figure 4-54 Hampton Falls Streetscape Proposal                                                     | 87 |
| Figure 4-55 Hampton Streetscape Proposal                                                           | 88 |
| Historic Resources Windshield Inventory                                                            | 89 |