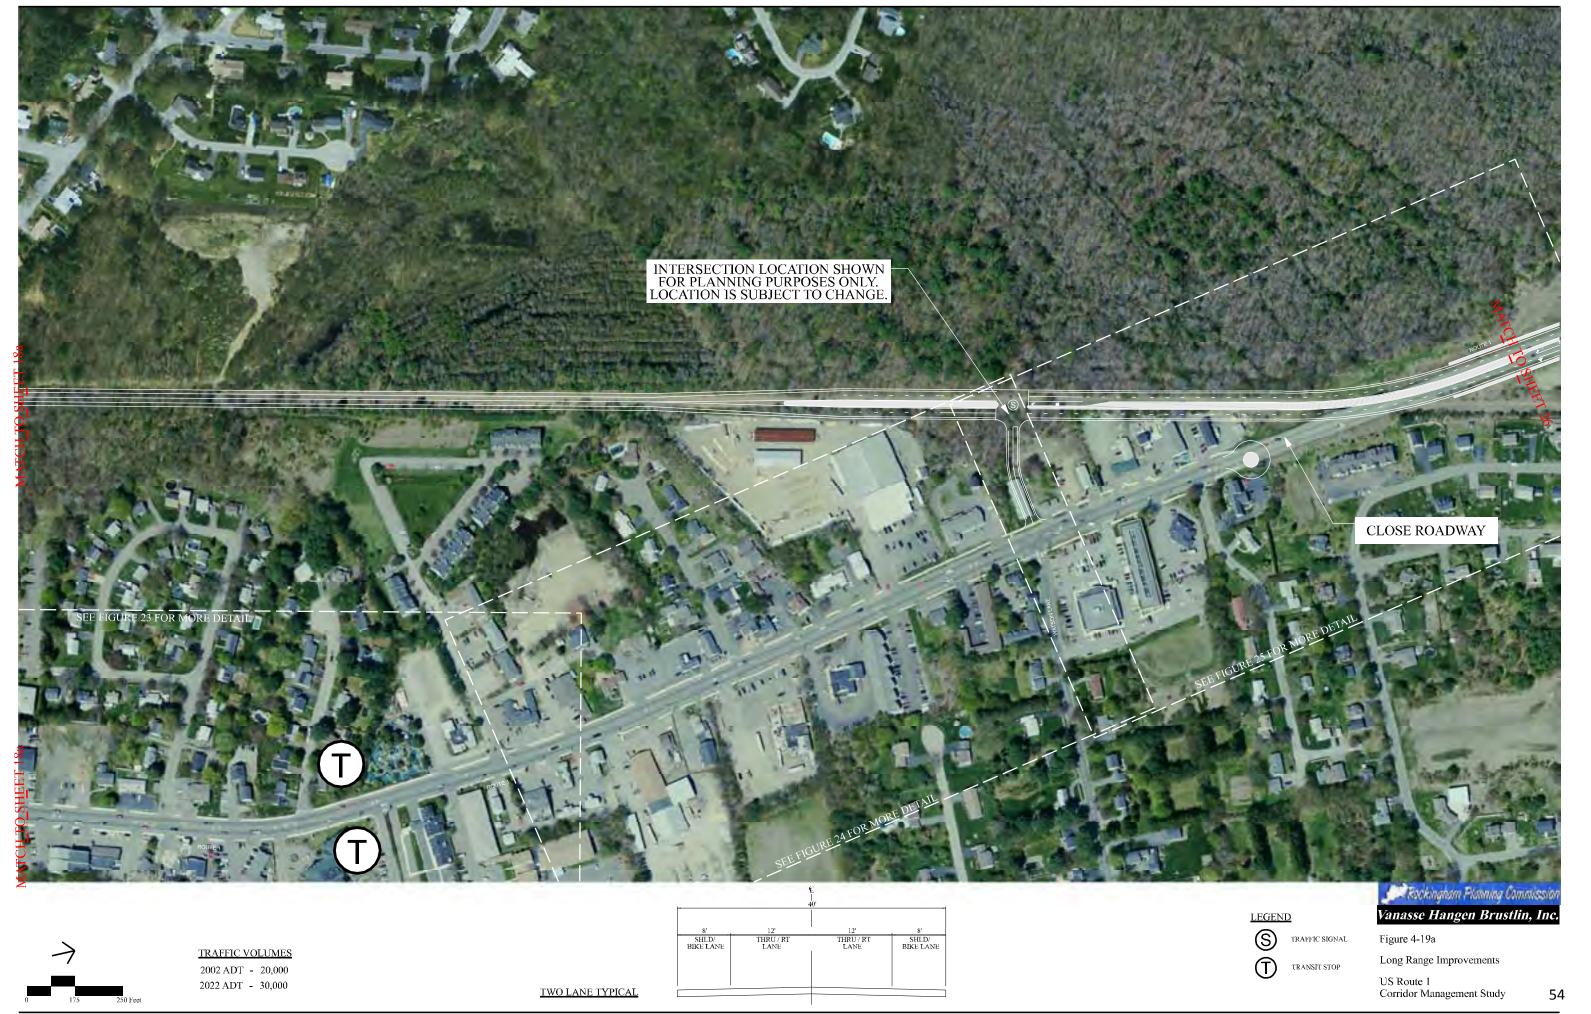

. 1                                       | 2' . | 12'               | . 8'               |
|--------------------|-------------------|-------------------------------------------|------|-------------------|--------------------|
| SHLD/<br>BIKE LANE | THRU / RT<br>LANE | 2-WAY CENTER<br>TURN LANE<br>OR<br>MEDIAN |      | THRU / RT<br>LANE | SHLD/<br>BIKE LANE |
| ı                  |                   | I                                         |      |                   |                    |





Long Range Improvements



Date Created:1/23/2008 F



Dote Created:1/23/2008 Figure17a.s







2022 ADT - 30,100

TWO LANE TYPICAL



TRANSIT STOP

Long Range Improvements





2022 ADT - 30,100

THREE LANE URBAN TYPICAL



S TRAFFIC SIGNAL

TRANSIT STOP

Figure 4-18b

Long Range Improvements



Date Created:1/23/2008 Figure19a.d



2022 ADT - 30,000





TRAFFIC VOLUMES

2002 ADT - 20,300 2022 ADT - 30,100

THREE LANE URBAN TYPICAL







Figure 20

Long Range Improvements





2022 ADT - 34,300

THREE LANE URBAN TYPICAL







Figure 21

Long Range Improvements





TRAFFIC VOLUMES

2002 ADT - 18,000 2022 ADT - 26.800

THREE LANE URBAN TYPICAL

S TRAFFIC SIGNAL

TRANSIT STOP

Figure 4-22 Long Range Improvements





2022 ADT - 29,700

THREE LANE URBAN TYPICAL

S TRAFFIC SIGNAL

TRANSIT STOP

Figure 4-23

Long Range Improvements





2022 ADT - 29,700

THREE LANE URBAN TYPICAL



TRAFFIC SIGNAL



Figure 4-24

Long Range Improvements





TRAFFIC VOLUMES

2002 ADT - 24,600 2022 ADT - 36,500

THREE LANE URBAN TYPICAL

S TRAFFIC SIGNAL

TRANSIT STOP

Long Range Improvements