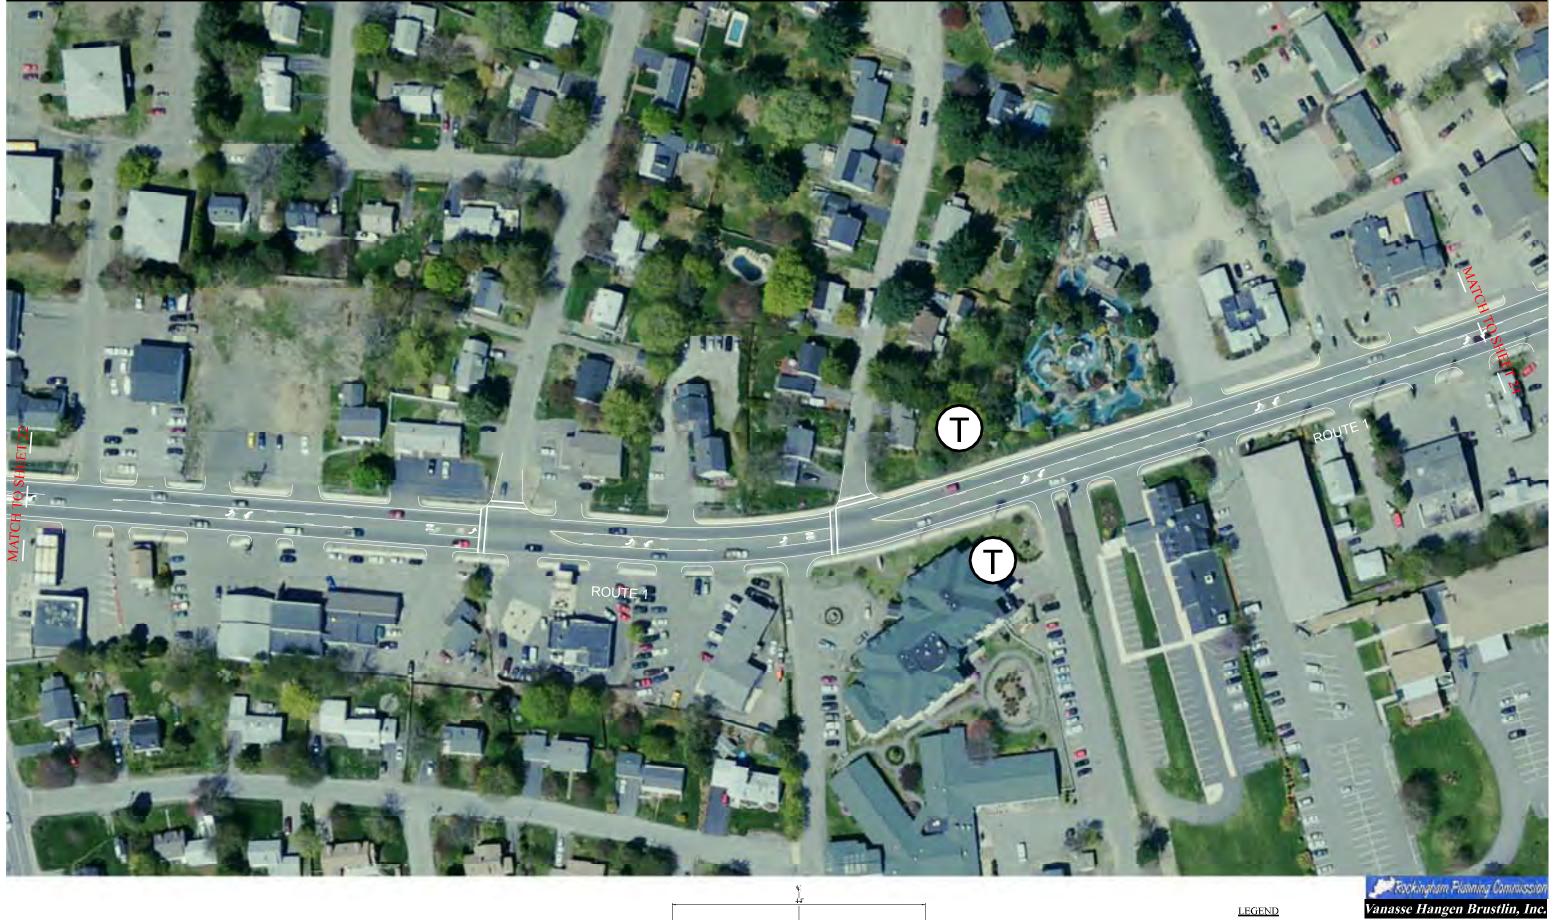

2005 Air Photos (Sanborn)

2005 Airphotos (Sanborn) Route 1 Corridor, Seacoast NH

Map 1-3: Issues and Opportunities US 1 Corridor Northern Section

1 Mile

016-2005id-us1\d-Maps

Zoning
Route 1 Corridor, Seacoast NH