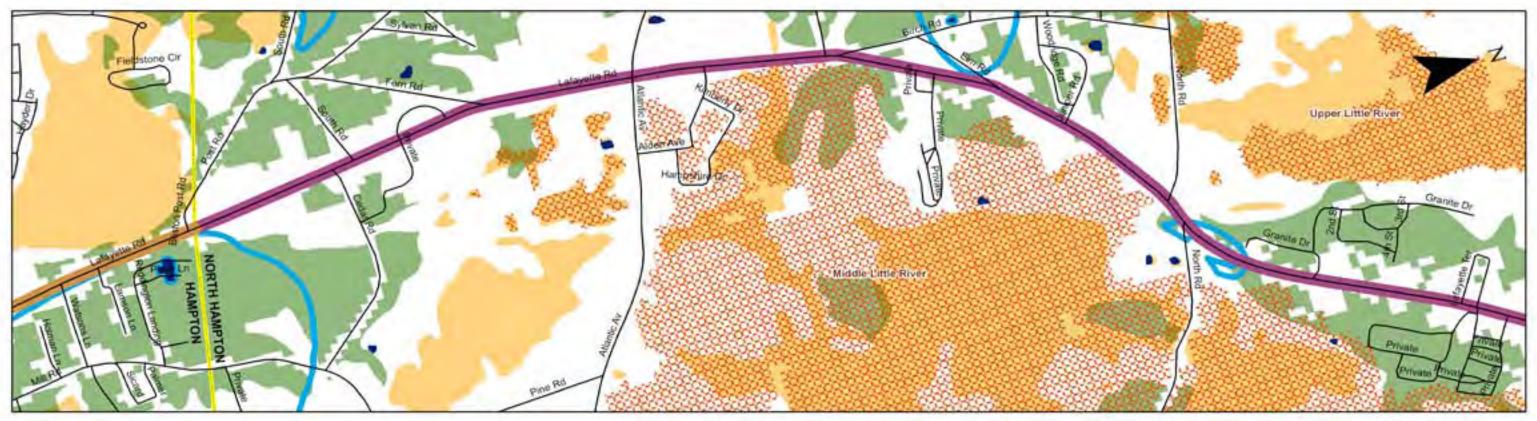

# TABLE OF CONTENTS

| Map 1-1: Corridor Study Area Overview                                                                                                                                                                |       |
|------------------------------------------------------------------------------------------------------------------------------------------------------------------------------------------------------|-------|
| Map 1-2: Issues and Opportunities US 1 Corridor Southern Section                                                                                                                                     |       |
| Map 1-3: Issues and Opportunities US 1 Corridor Northern Section                                                                                                                                     |       |
| Map 2-1: Corridor Zoning US 1 Corridor Southern Section                                                                                                                                              |       |
| Map 2-2: Corridor Zoning US 1 Corridor Northern Section                                                                                                                                              |       |
| Map 2-3: Land Use US 1 Corridor Southern Section                                                                                                                                                     |       |
| Map 2-4: Land Use US 1 Corridor Northern Section                                                                                                                                                     |       |
| Land Use Symbology for Maps 2-3 & 2-4                                                                                                                                                                | ••••• |
| Map 2-5: Natural Services Network US 1 Corridor Southern Section                                                                                                                                     | 1     |
| Map 2-6: Natural Services Network US 1 Corridor Northern Section                                                                                                                                     | 1     |
| Table 2-4: Portsmouth Zoning                                                                                                                                                                         | 1     |
| Table 2-5: Rye Zoning                                                                                                                                                                                | 1     |
| Table 2-6: Greenland Zoning                                                                                                                                                                          | 1     |
| Table 2-7: North Hampton Zoning                                                                                                                                                                      | 1     |
| Table 2-8: Hampton Zoning                                                                                                                                                                            |       |
| Table 2-9: Hampton Falls Zoning                                                                                                                                                                      | 1     |
| Table 2-10: Seabrook Zoning                                                                                                                                                                          |       |
| Figure 3-5: Existing Weekday AM Intersection Turning Volumes - US 1 Corridor Southern Section                                                                                                        |       |
| Figure 3-5: Existing Weekday AM Intersection Turning Volumes - US 1 Corridor Northern Section                                                                                                        |       |
| Figure 3-6: Existing Weekday PM Intersection Turning Volumes - US 1 Corridor Southern Section                                                                                                        |       |
| Figure 3-6: Existing Weekday PM Intersection Turning Volumes - US 1 Corridor Northern Section<br>Figure 3-7: Existing Saturday Mid-Day Intersection Turning Volumes - US 1 Corridor Southern Section |       |
| Figure 3-7: Existing Saturday Mid-Day Intersection Turning Volumes - US 1 Corridor Southern Section                                                                                                  |       |
| - gare 5 , . Landing outling that Day intersection raining volumes of a Confident Northern dections                                                                                                  | 2     |