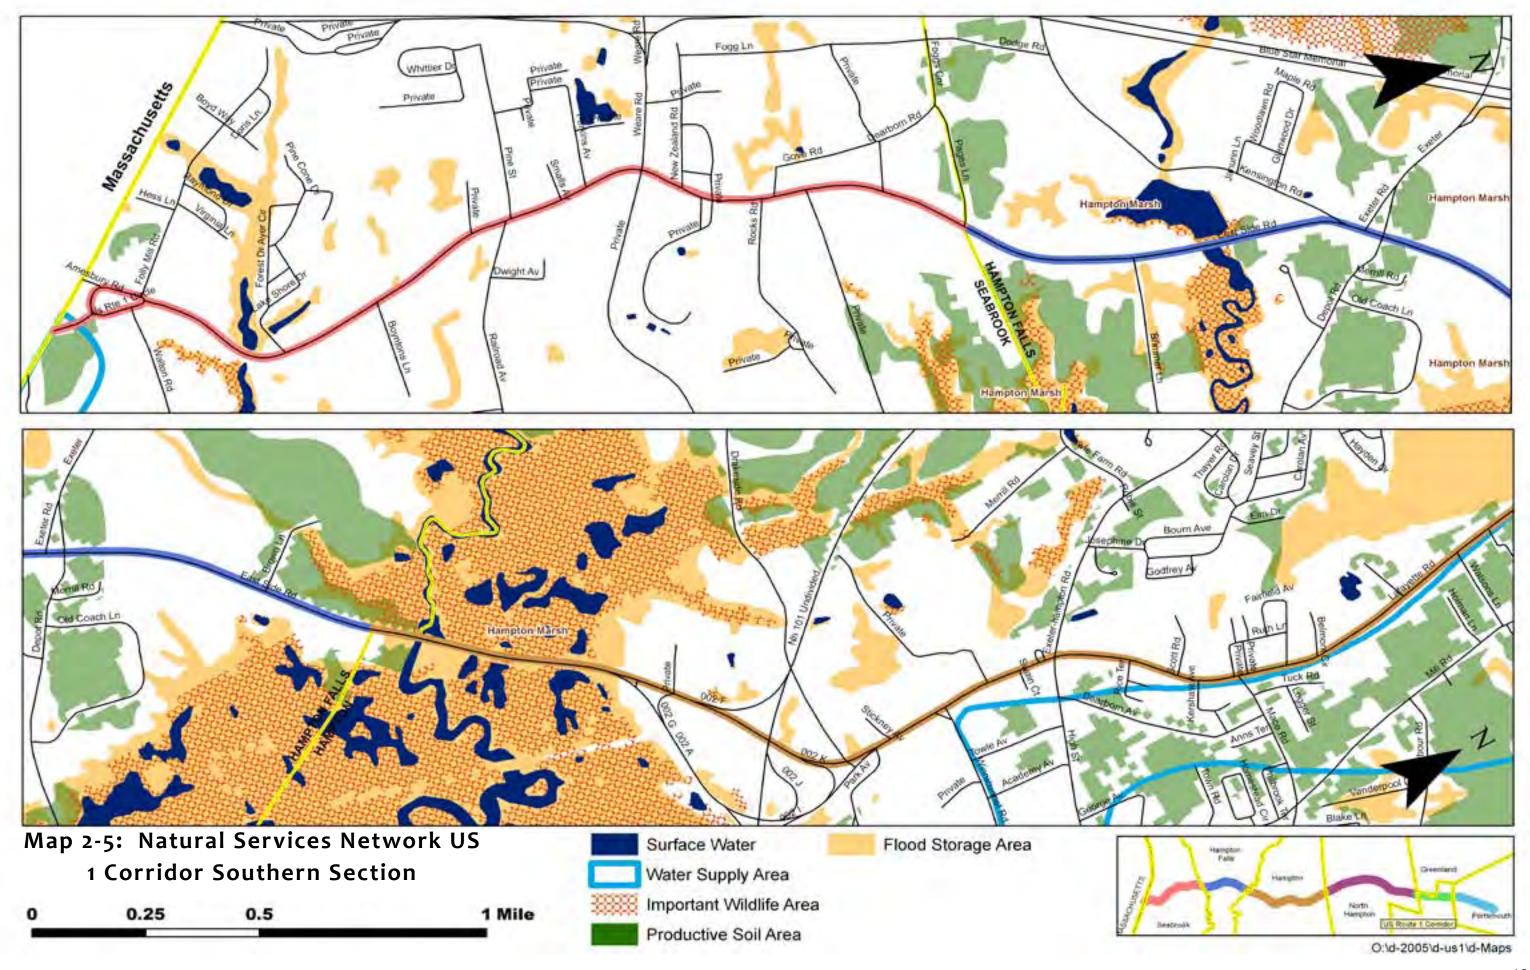

Maps





2005 Air Photos (Sanborn)

2005 Airphotos (Sanborn) Route 1 Corridor, Seacoast NH

Map 1-3: Issues and Opportunities US 1 Corridor Northern Section

1 Mile



016-2005id-us1\d-Maps





Zoning
Route 1 Corridor, Seacoast NH

0.25 0.5 1 Mile

Map 2-1: Corridor Zoning US 1 Corridor Southern Section







Zoning

Route 1 Corridor, Seacoast NH

0 0.25 0.5 1 Mile

Map 2-2: Corridor Zoning US 1 Corridor Northern Section



Orid-2005/d-us frd-Maps





# 2005 Land Use

Route 1 Corridor, Seacoast NH

0 0.25 0.5 1 Mile

Map 2-3: Land Use US 1 Corridor Southern Section







# **Land Use**

Route 1 Corridor, Seacoast NH

0.25 0.5 1 Mile

# Map 2-4: Land Use US 1 Corridor Northern Section

The land use symbology is listed on a separate page



#### Land Use Symbology for Maps 2-3 & 2-4









0:3d-2005\d-us1\d-Maps

### TABLE 2-4: PORTSMOUTH ZONING

Garden Apartment &

|                |                                          |                       |                                                      | Garden Apartment &                          |                                                                                                |                                                                                 |                                                                                      |
|----------------|------------------------------------------|-----------------------|------------------------------------------------------|---------------------------------------------|-----------------------------------------------------------------------------