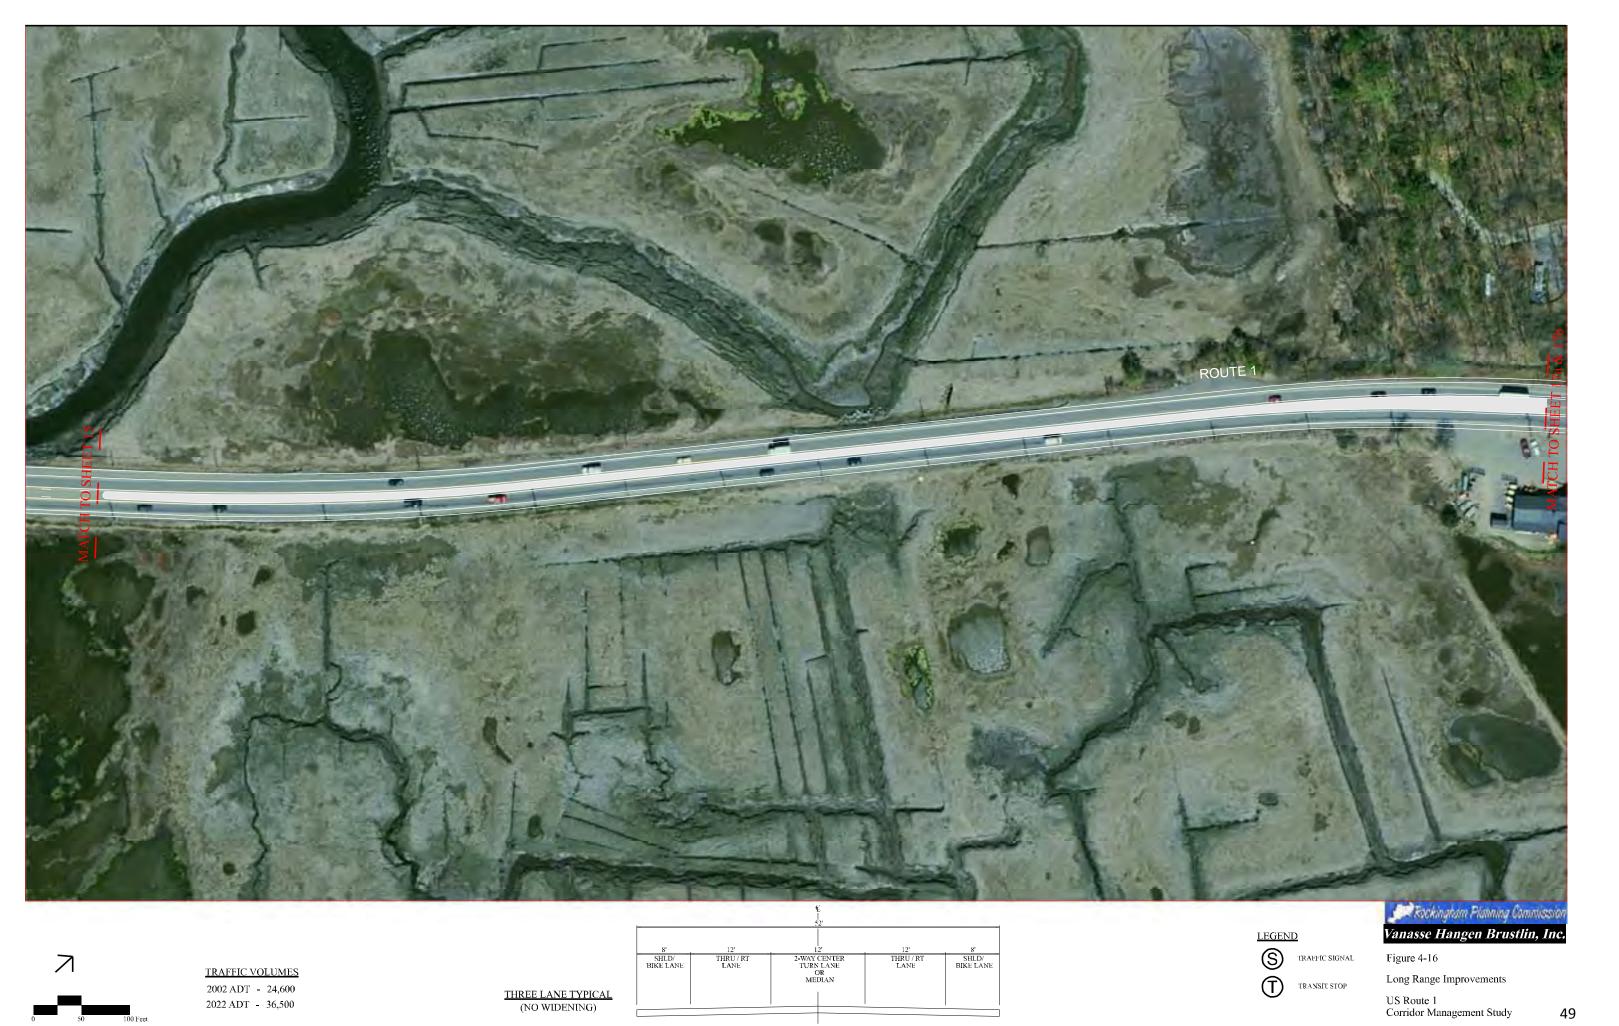

| Figure 3-8: Future Weekday AM Intersection Turning Volumes - US 1 Corridor Southern Section        | 24 |
|----------------------------------------------------------------------------------------------------|----|
| Figure 3-8: Future Weekday AM Intersection Turning Volumes - US 1 Corridor Northern Section        | 25 |
| Figure 3-9: Future Weekday PM Intersection Turning Volumes - US 1 Corridor Southern Section        | 20 |
| Figure 3-9: Future Weekday PM Intersection Turning Volumes - US 1 Corridor Northern Section        | 27 |
| Figure 3-10: Future Saturday Mid-day Intersection Turning Volumes - US 1 Corridor Southern Section | 28 |
| Figure 3-10: Future Saturday Mid-day Intersection Turning Volumes - US 1 Corridor Northern Section | 29 |
| Figures 4-1 through 4-9 Proposed Seabrook Improvements                                             | 30 |
| Figures 4-9 through 4-15 Proposed Hampton Falls Improvements                                       | 42 |
| Figures 4-15 through 4-26 Proposed Hampton Improvements                                            | 48 |
| Figures 4-26 through 4-39 Proposed North Hampton Improvements                                      | 62 |
| Figures 4-39 through 4-42 Proposed Rye Improvements                                                | 75 |
| Figures 4-42 through 4-50 Proposed Portsmouth Improvements                                         | 78 |
| Figure 4-54 Hampton Falls Streetscape Proposal                                                     | 87 |
| Figure 4-55 Hampton Streetscape Proposal                                                           | 88 |
| Historic Resources Windshield Inventory                                                            | 89 |