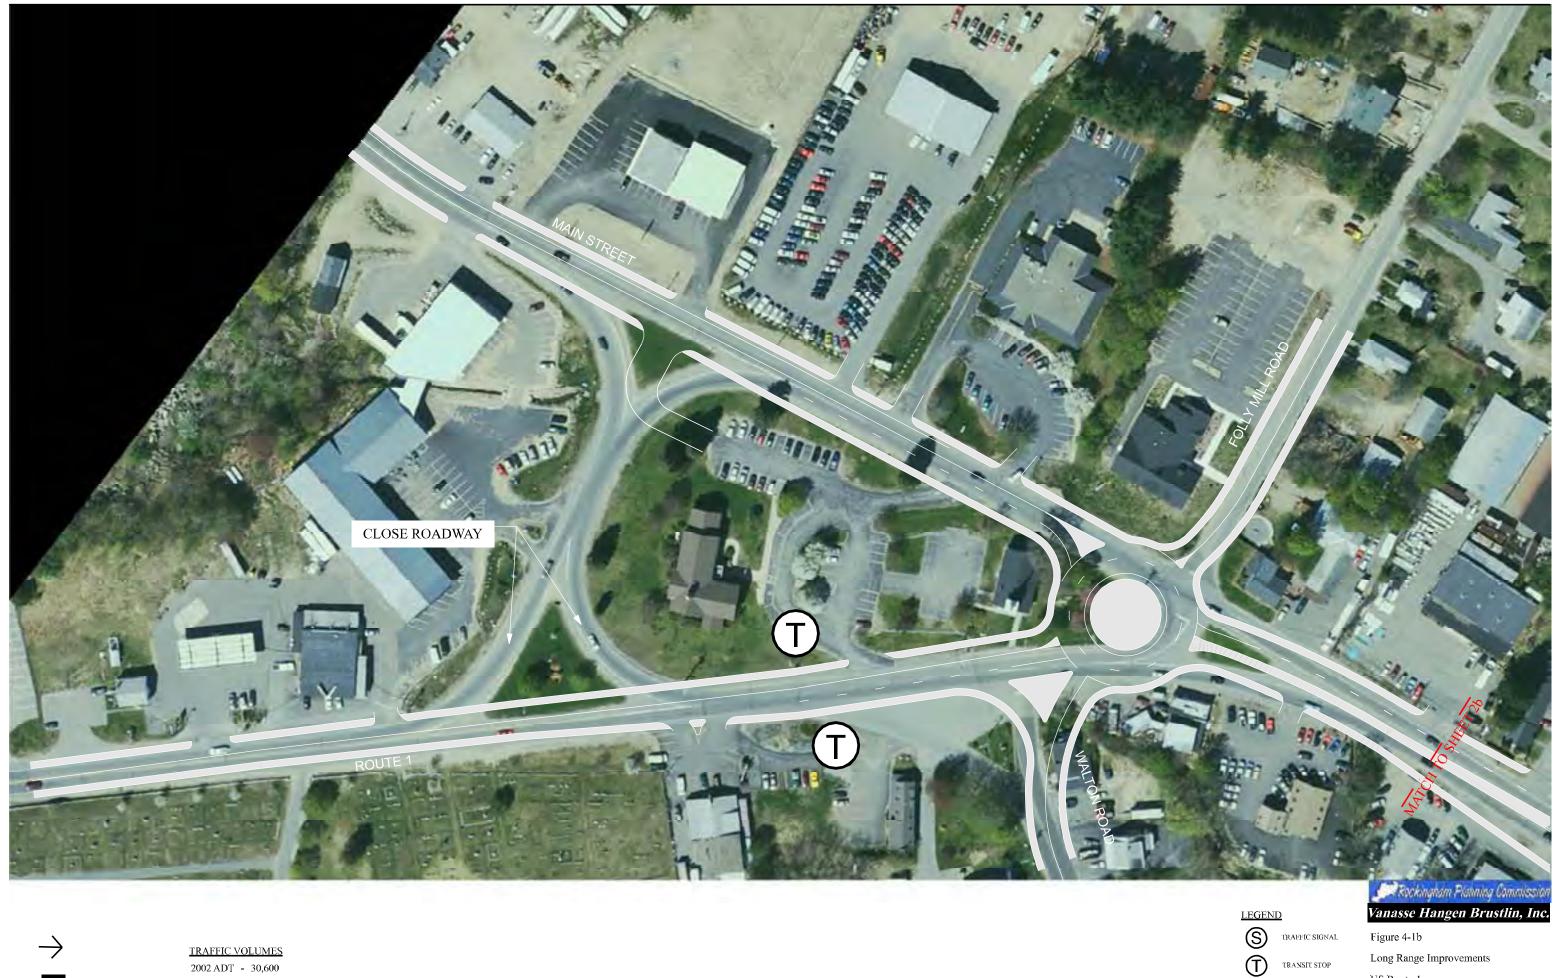

| Figure 3-8: Future Weekday AM Intersection Turning Volumes - US 1 Corridor Southern Section        | 24 |
|----------------------------------------------------------------------------------------------------|----|
| Figure 3-8: Future Weekday AM Intersection Turning Volumes - US 1 Corridor Northern Section        | 25 |
| Figure 3-9: Future Weekday PM Intersection Turning Volumes - US 1 Corridor Southern Section        | 20 |
| Figure 3-9: Future Weekday PM Intersection Turning Volumes - US 1 Corridor Northern Section        | 27 |
| Figure 3-10: Future Saturday Mid-day Intersection Turning Volumes - US 1 Corridor Southern Section | 28 |
| Figure 3-10: Future Saturday Mid-day Intersection Turning Volumes - US 1 Corridor Northern Section | 29 |
| Figures 4-1 through 4-9 Proposed Seabrook Improvements                                             | 30 |
| Figures 4-9 through 4-15 Proposed Hampton Falls Improvements                                       | 42 |
| Figures 4-15 through 4-26 Proposed Hampton Improvements                                            | 48 |
| Figures 4-26 through 4-39 Proposed North Hampton Improvements                                      | 62 |
| Figures 4-39 through 4-42 Proposed Rye Improvements                                                | 75 |
| Figures 4-42 through 4-50 Proposed Portsmouth Improvements                                         | 78 |
| Figure 4-54 Hampton Falls Streetscape Proposal                                                     | 87 |
| Figure 4-55 Hampton Streetscape Proposal                                                           | 88 |
| Historic Resources Windshield Inventory                                                            | 89 |