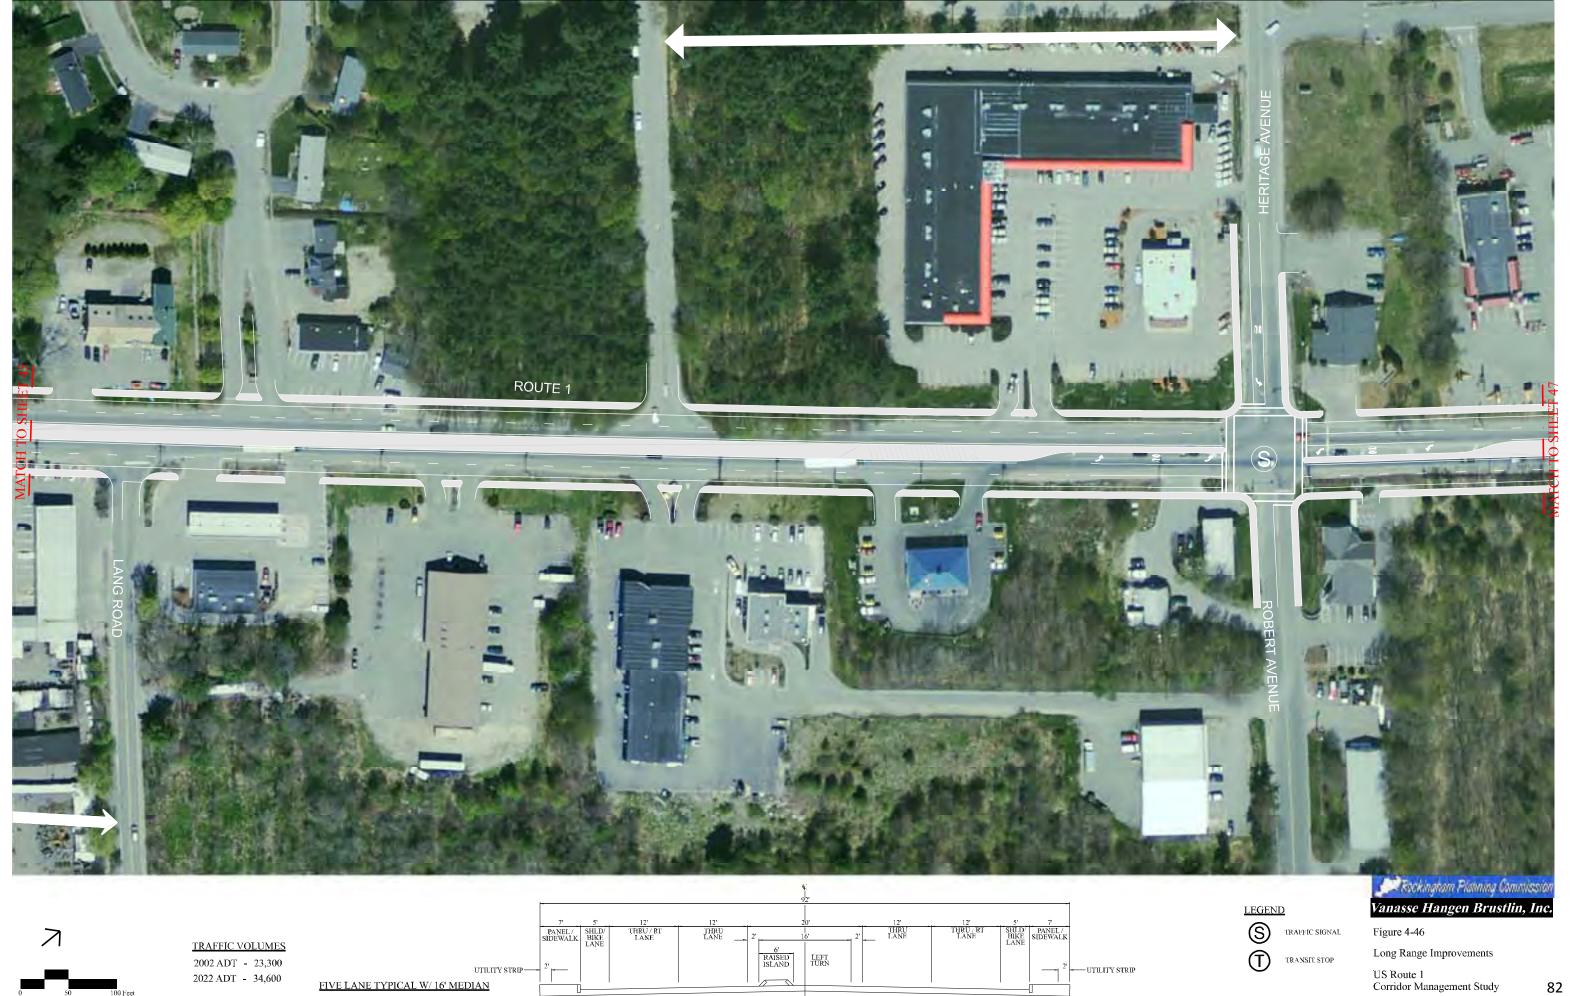

| Figure 3-8: Future Weekday AM Intersection Turning Volumes - US 1 Corridor Southern Section        | 24 |
|----------------------------------------------------------------------------------------------------|----|
| Figure 3-8: Future Weekday AM Intersection Turning Volumes - US 1 Corridor Northern Section        | 25 |
| Figure 3-9: Future Weekday PM Intersection Turning Volumes - US 1 Corridor Southern Section        | 20 |
| Figure 3-9: Future Weekday PM Intersection Turning Volumes - US 1 Corridor Northern Section        | 27 |
| Figure 3-10: Future Saturday Mid-day Intersection Turning Volumes - US 1 Corridor Southern Section | 28 |
| Figure 3-10: Future Saturday Mid-day Intersection Turning Volumes - US 1 Corridor Northern Section | 29 |
| Figures 4-1 through 4-9 Proposed Seabrook Improvements                                             | 30 |
| Figures 4-9 through 4-15 Proposed Hampton Falls Improvements                                       | 42 |
| Figures 4-15 through 4-26 Proposed Hampton Improvements                                            | 48 |
| Figures 4-26 through 4-39 Proposed North Hampton Improvements                                      | 62 |
| Figures 4-39 through 4-42 Proposed Rye Improvements                                                | 75 |
| Figures 4-42 through 4-50 Proposed Portsmouth Improvements                                         | 78 |
| Figure 4-54 Hampton Falls Streetscape Proposal                                                     | 87 |
| Figure 4-55 Hampton Streetscape Proposal                                                           | 88 |
| Historic Resources Windshield Inventory                                                            | 89 |