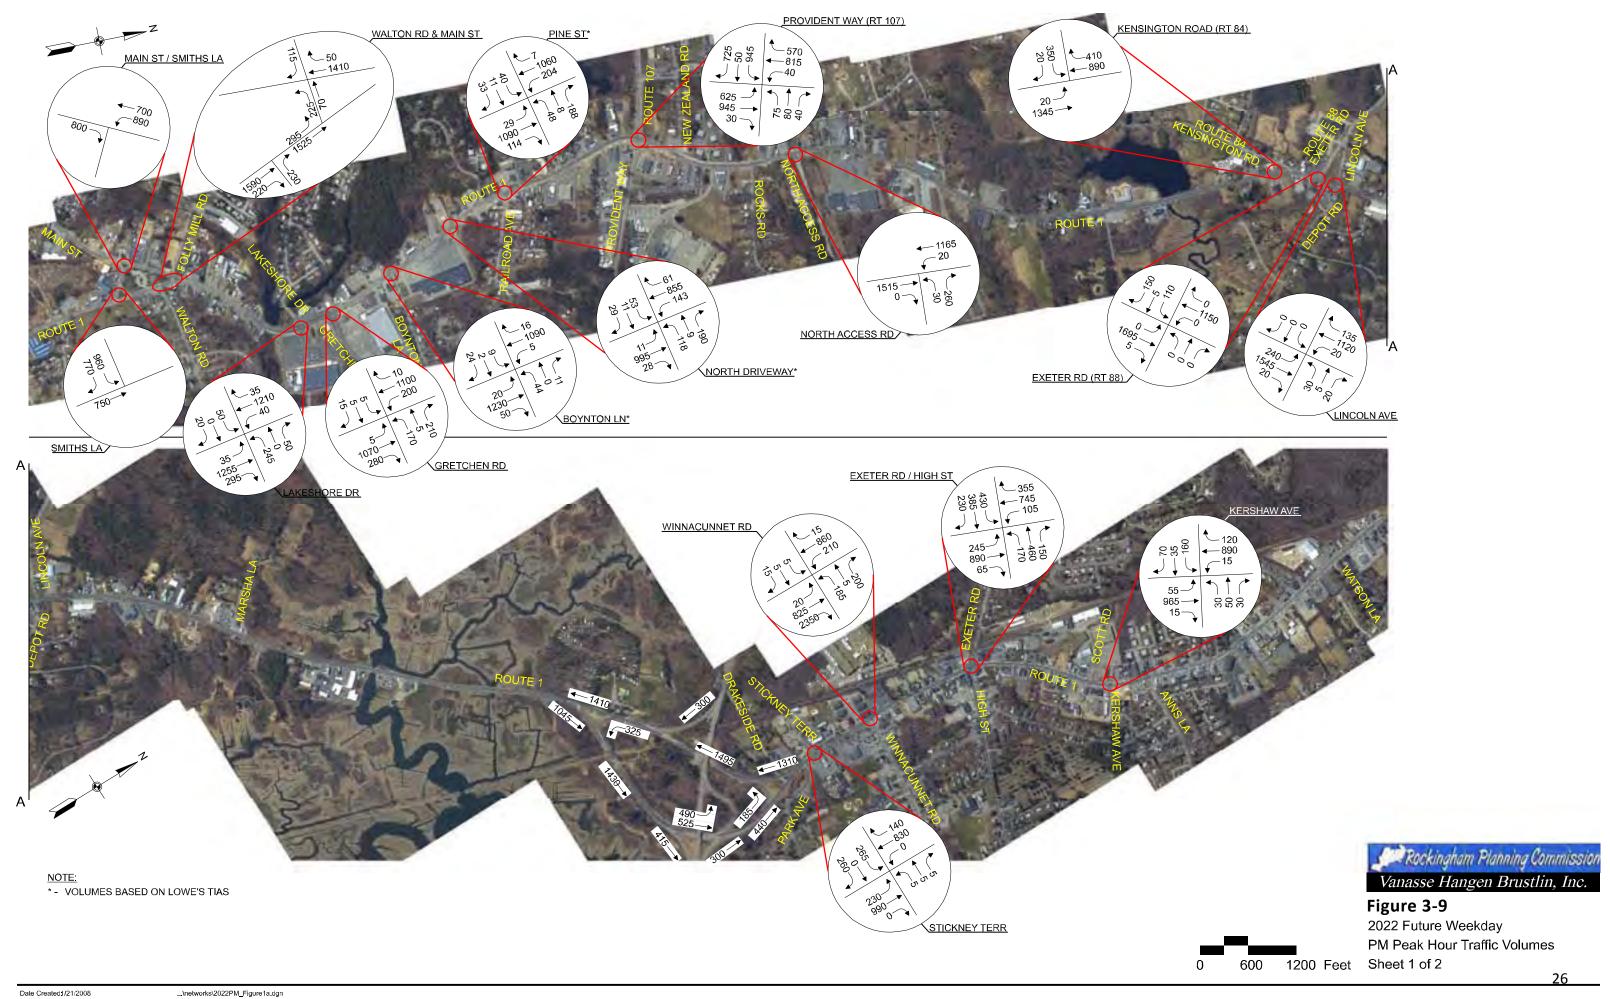

| Figure 3-8: Future Weekday AM Intersection Turning Volumes - US 1 Corridor Southern Section        | 24 |
|----------------------------------------------------------------------------------------------------|----|
| Figure 3-8: Future Weekday AM Intersection Turning Volumes - US 1 Corridor Northern Section        | 25 |
| Figure 3-9: Future Weekday PM Intersection Turning Volumes - US 1 Corridor Southern Section        | 20 |
| Figure 3-9: Future Weekday PM Intersection Turning Volumes - US 1 Corridor Northern Section        | 27 |
| Figure 3-10: Future Saturday Mid-day Intersection Turning Volumes - US 1 Corridor Southern Section | 28 |
| Figure 3-10: Future Saturday Mid-day Intersection Turning Volumes - US 1 Corridor Northern Section | 29 |
| Figures 4-1 through 4-9 Proposed Seabrook Improvements                                             | 30 |
| Figures 4-9 through 4-15 Proposed Hampton Falls Improvements                                       | 42 |
| Figures 4-15 through 4-26 Proposed Hampton Improvements                                            | 48 |
| Figures 4-26 through 4-39 Proposed North Hampton Improvements                                      | 62 |
| Figures 4-39 through 4-42 Proposed Rye Improvements                                                | 75 |
| Figures 4-42 through 4-50 Proposed Portsmouth Improvements                                         | 78 |
| Figure 4-54 Hampton Falls Streetscape Proposal                                                     | 87 |
| Figure 4-55 Hampton Streetscape Proposal                                                           | 88 |
| Historic Resources Windshield Inventory                                                            | 89 |