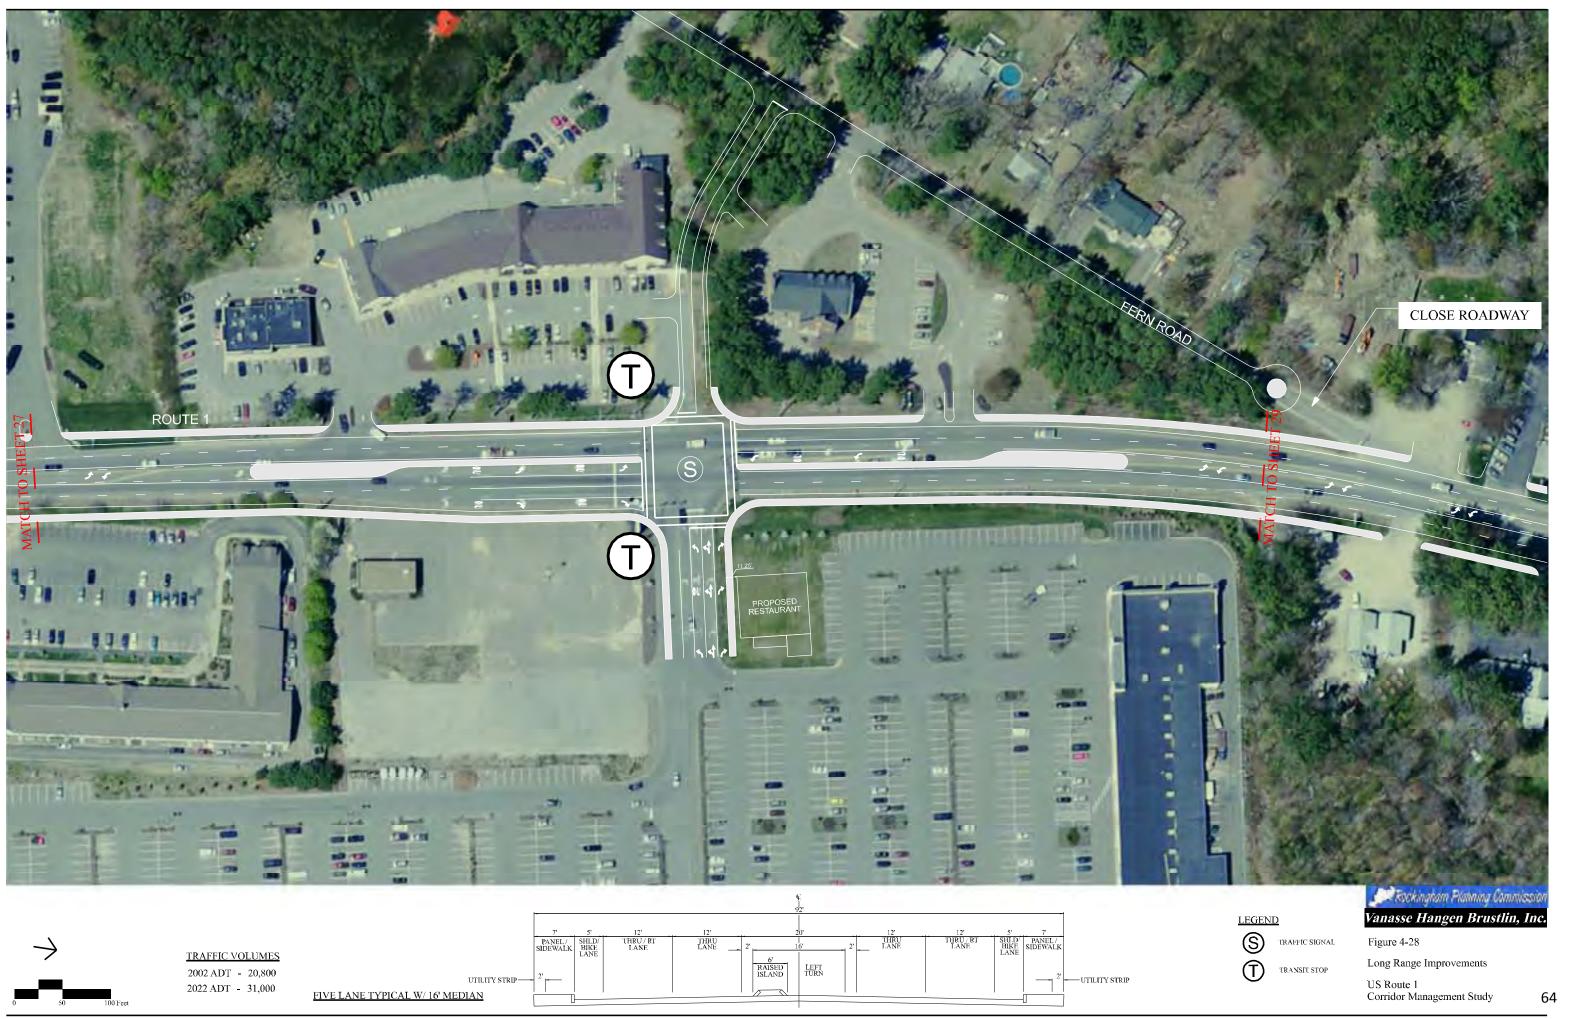

| Figure 3-8: Future Weekday AM Intersection Turning Volumes - US 1 Corridor Southern Section        | 24 |
|----------------------------------------------------------------------------------------------------|----|
| Figure 3-8: Future Weekday AM Intersection Turning Volumes - US 1 Corridor Northern Section        | 25 |
| Figure 3-9: Future Weekday PM Intersection Turning Volumes - US 1 Corridor Southern Section        | 20 |
| Figure 3-9: Future Weekday PM Intersection Turning Volumes - US 1 Corridor Northern Section        | 27 |
| Figure 3-10: Future Saturday Mid-day Intersection Turning Volumes - US 1 Corridor Southern Section | 28 |
| Figure 3-10: Future Saturday Mid-day Intersection Turning Volumes - US 1 Corridor Northern Section | 29 |
| Figures 4-1 through 4-9 Proposed Seabrook Improvements                                             | 30 |
| Figures 4-9 through 4-15 Proposed Hampton Falls Improvements                                       | 42 |
| Figures 4-15 through 4-26 Proposed Hampton Improvements                                            | 48 |
| Figures 4-26 through 4-39 Proposed North Hampton Improvements                                      | 62 |
| Figures 4-39 through 4-42 Proposed Rye Improvements                                                | 75 |
| Figures 4-42 through 4-50 Proposed Portsmouth Improvements                                         | 78 |
| Figure 4-54 Hampton Falls Streetscape Proposal                                                     | 87 |
| Figure 4-55 Hampton Streetscape Proposal                                                           | 88 |
| Historic Resources Windshield Inventory                                                            | 89 |