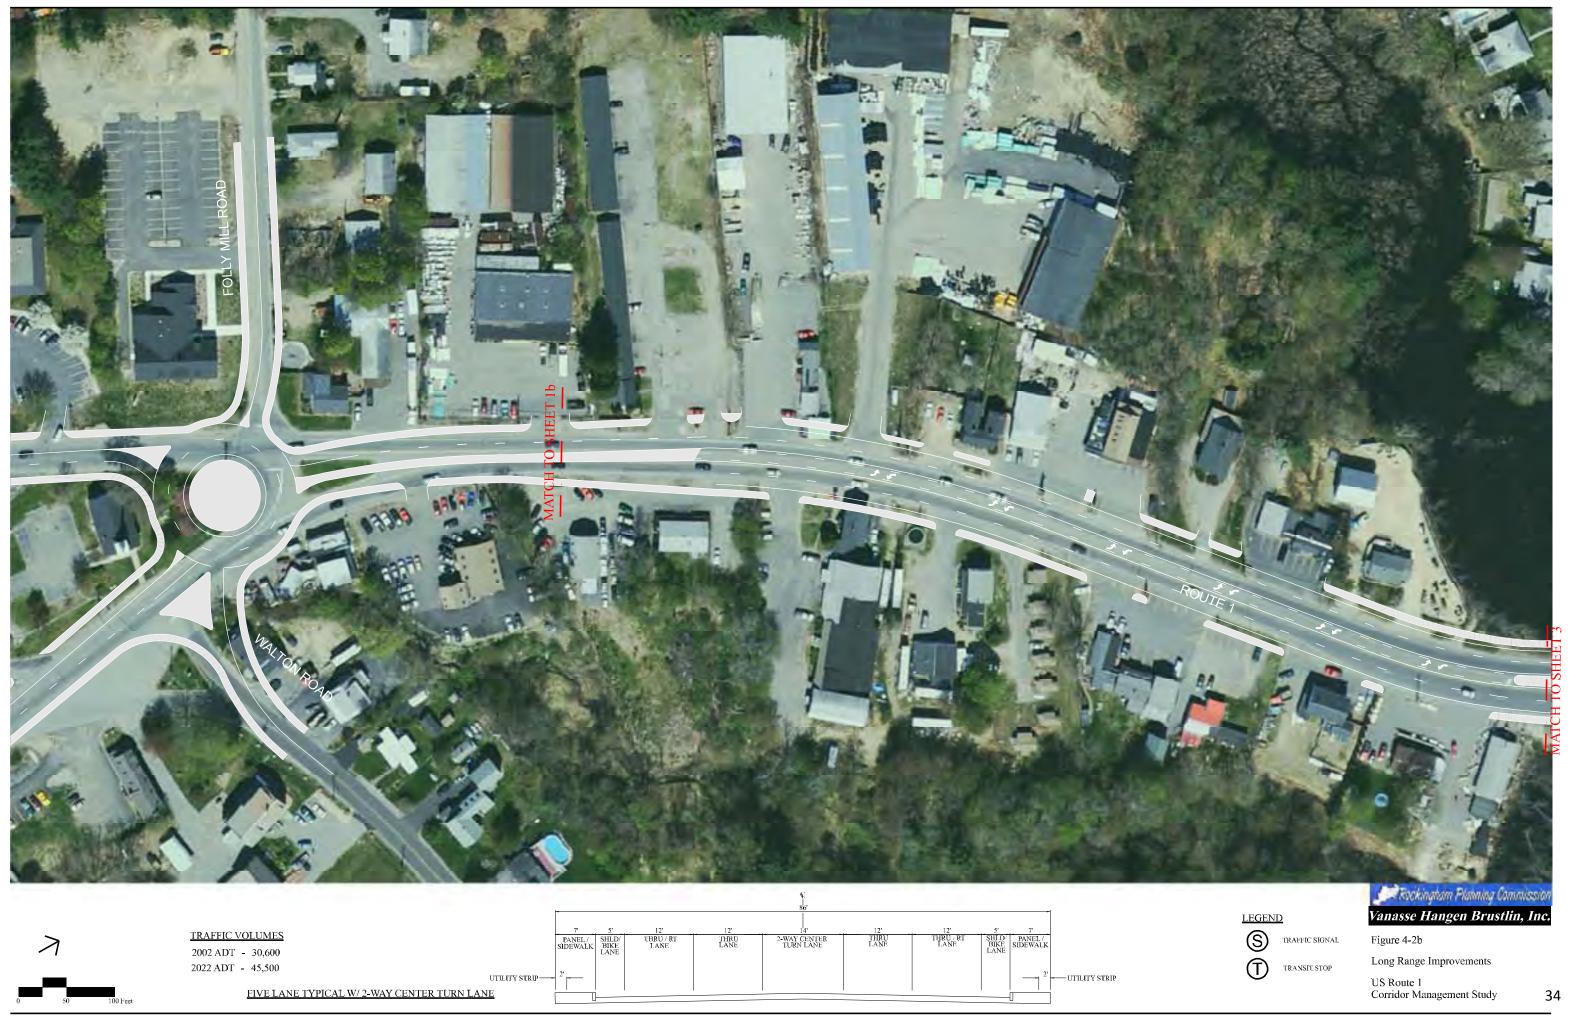

| Figure 3-8: Future Weekday AM Intersection Turning Volumes - US 1 Corridor Southern Section        | 24 |
|----------------------------------------------------------------------------------------------------|----|
| Figure 3-8: Future Weekday AM Intersection Turning Volumes - US 1 Corridor Northern Section        | 25 |
| Figure 3-9: Future Weekday PM Intersection Turning Volumes - US 1 Corridor Southern Section        | 20 |
| Figure 3-9: Future Weekday PM Intersection Turning Volumes - US 1 Corridor Northern Section        | 27 |
| Figure 3-10: Future Saturday Mid-day Intersection Turning Volumes - US 1 Corridor Southern Section | 28 |
| Figure 3-10: Future Saturday Mid-day Intersection Turning Volumes - US 1 Corridor Northern Section | 29 |
| Figures 4-1 through 4-9 Proposed Seabrook Improvements                                             | 30 |
| Figures 4-9 through 4-15 Proposed Hampton Falls Improvements                                       | 42 |
| Figures 4-15 through 4-26 Proposed Hampton Improvements                                            | 48 |
| Figures 4-26 through 4-39 Proposed North Hampton Improvements                                      | 62 |
| Figures 4-39 through 4-42 Proposed Rye Improvements                                                | 75 |
| Figures 4-42 through 4-50 Proposed Portsmouth Improvements                                         | 78 |
| Figure 4-54 Hampton Falls Streetscape Proposal                                                     | 87 |
| Figure 4-55 Hampton Streetscape Proposal                                                           | 88 |
| Historic Resources Windshield Inventory                                                            | 89 |