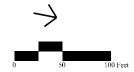

Range Improvements





2022 ADT - 30,100

THREE LANE URBAN TYPICAL



S TRAFFIC SIGNAL

TRANSIT STOP

Figure 4-18b

Long Range Improvements



Date Created:1/23/2008 Figure19a.d



2022 ADT - 30,000





TRAFFIC VOLUMES

2002 ADT - 20,300 2022 ADT - 30,100

THREE LANE URBAN TYPICAL







Figure 20

Long Range Improvements





2022 ADT - 34,300

THREE LANE URBAN TYPICAL







Figure 21

Long Range Improvements





TRAFFIC VOLUMES

2002 ADT - 18,000 2022 ADT - 26.800

THREE LANE URBAN TYPICAL

S TRAFFIC SIGNAL

TRANSIT STOP

Figure 4-22 Long Range Improvements





2022 ADT - 29,700

THREE LANE URBAN TYPICAL

S TRAFFIC SIGNAL

TRANSIT STOP

Figure 4-23

Long Range Improvements





2022 ADT - 29,700

THREE LANE URBAN TYPICAL



TRAFFIC SIGNAL



Figure 4-24

Long Range Improvements





TRAFFIC VOLUMES

2002 ADT - 24,600 2022 ADT - 36,500

THREE LANE URBAN TYPICAL

S TRAFFIC SIGNAL

TRANSIT STOP

Long Range Improvements







ate Created:1/23/2008 Figure28.agr













ate Created:1/23/2008 Figure34.agr



Date Created:1/23/2008 Figure35.aq





TRAFFIC VOLUMES

2002 ADT - 22,300 2022 ADT - 33,100

THREE LANE TYPICAL

| 8'                 | 12'               | .  <br>. 14' .            | 12'             | . 8'              |
|--------------------|-------------------|---------------------------|-----------------|-------------------|
| SHLD/<br>BIKE LANE | THRU / RT<br>LANE | 2-WAY CENTER<br>TURN LANE | THRU/RT<br>LANE | SHLD/<br>BIKE LAN |
|                    |                   |                           |                 |                   |



TRAFFIC SIGNAL