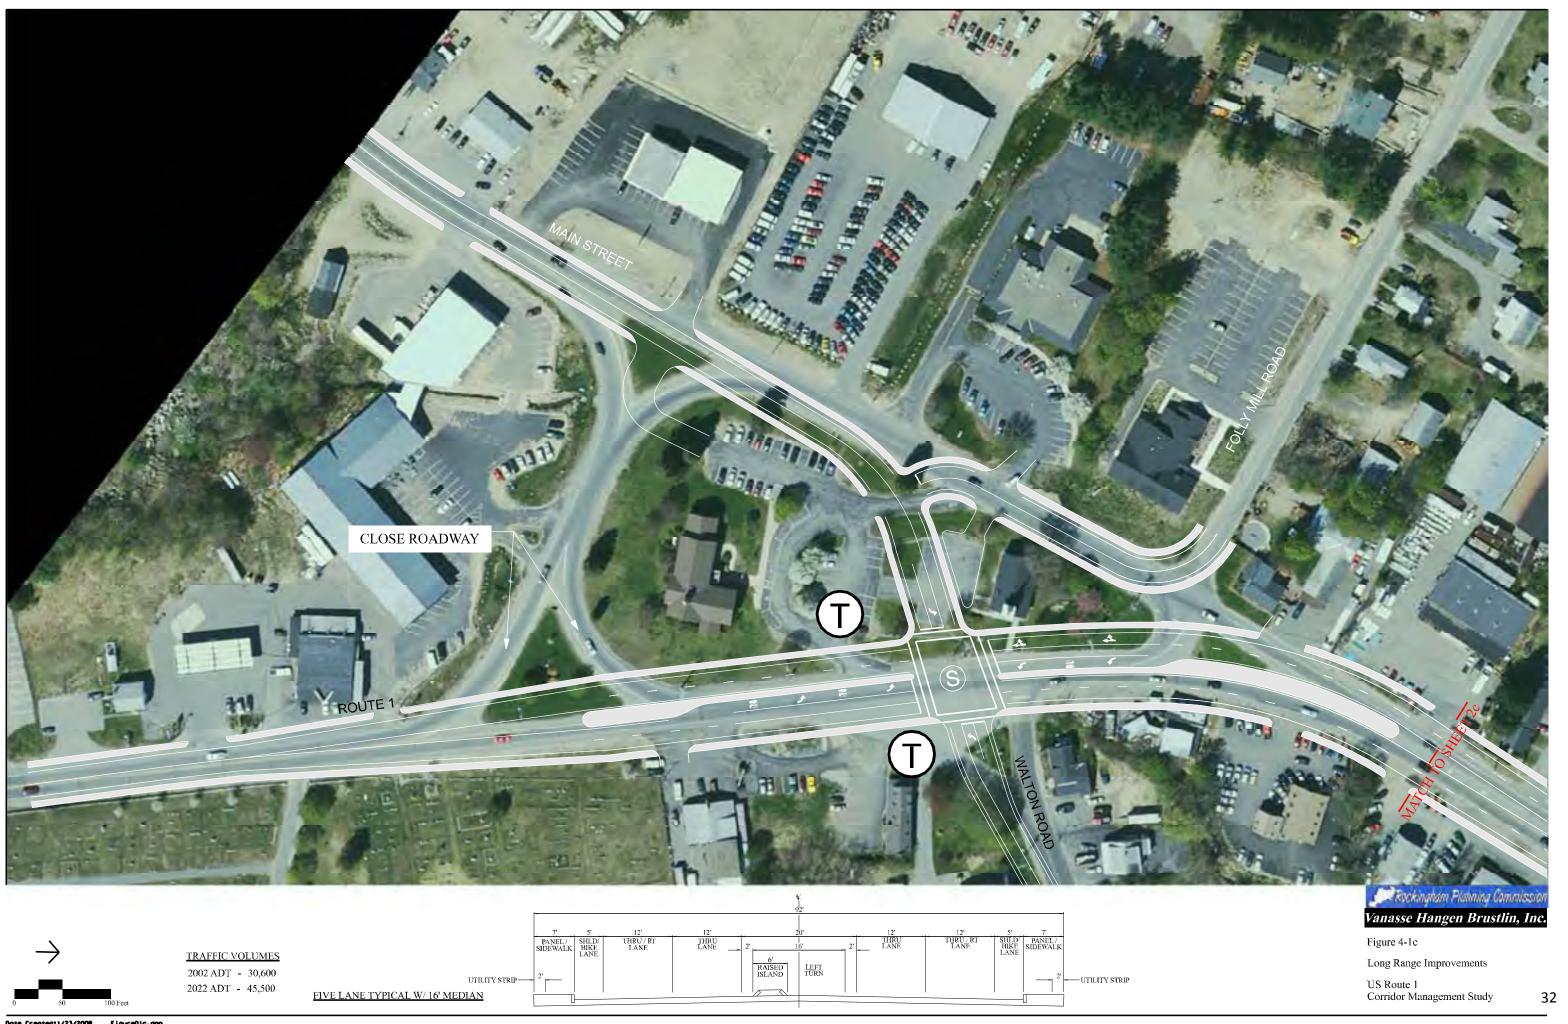

| Figure 3-8: Future Weekday AM Intersection Turning Volumes - US 1 Corridor Southern Section        | 24 |
|----------------------------------------------------------------------------------------------------|----|
| Figure 3-8: Future Weekday AM Intersection Turning Volumes - US 1 Corridor Northern Section        | 25 |
| Figure 3-9: Future Weekday PM Intersection Turning Volumes - US 1 Corridor Southern Section        | 20 |
| Figure 3-9: Future Weekday PM Intersection Turning Volumes - US 1 Corridor Northern Section        | 27 |
| Figure 3-10: Future Saturday Mid-day Intersection Turning Volumes - US 1 Corridor Southern Section | 28 |
| Figure 3-10: Future Saturday Mid-day Intersection Turning Volumes - US 1 Corridor Northern Section | 29 |
| Figures 4-1 through 4-9 Proposed Seabrook Improvements                                             | 30 |
| Figures 4-9 through 4-15 Proposed Hampton Falls Improvements                                       | 42 |
| Figures 4-15 through 4-26 Proposed Hampton Improvements                                            | 48 |
| Figures 4-26 through 4-39 Proposed North Hampton Improvements                                      | 62 |
| Figures 4-39 through 4-42 Proposed Rye Improvements                                                | 75 |
| Figures 4-42 through 4-50 Proposed Portsmouth Improvements                                         | 78 |
| Figure 4-54 Hampton Falls Streetscape Proposal                                                     | 87 |
| Figure 4-55 Hampton Streetscape Proposal                                                           | 88 |
| Historic Resources Windshield Inventory                                                            | 89 |