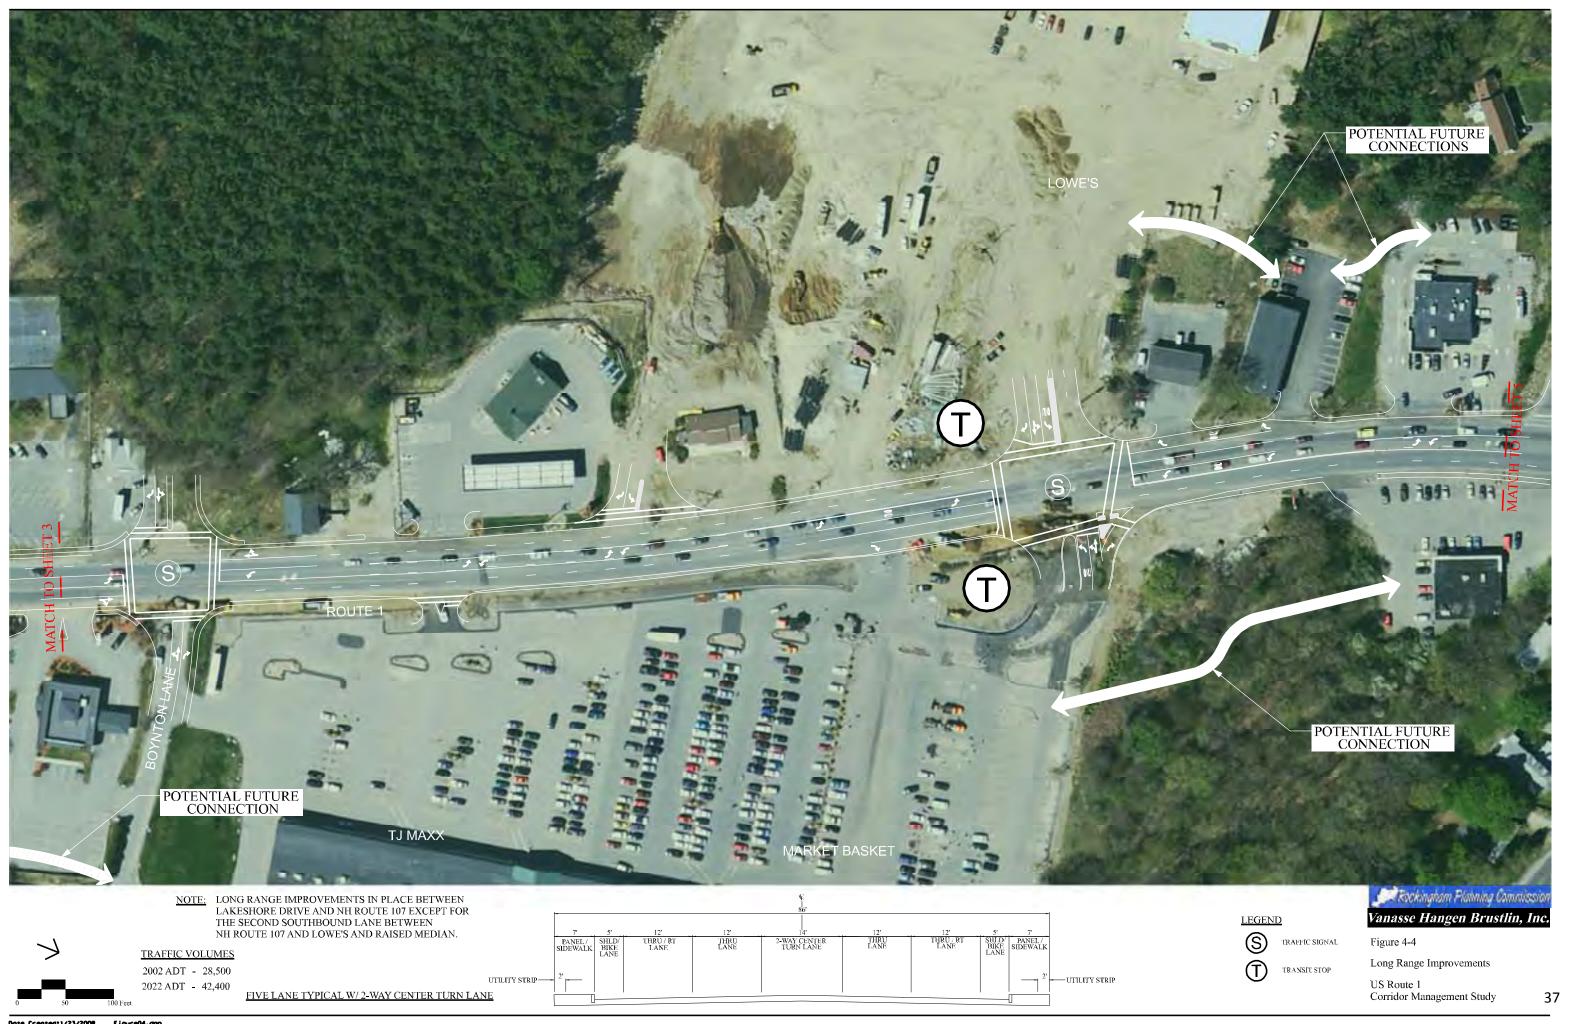

| Figure 3-8: Future Weekday AM Intersection Turning Volumes - US 1 Corridor Southern Section        | 24 |
|----------------------------------------------------------------------------------------------------|----|
| Figure 3-8: Future Weekday AM Intersection Turning Volumes - US 1 Corridor Northern Section        | 25 |
| Figure 3-9: Future Weekday PM Intersection Turning Volumes - US 1 Corridor Southern Section        | 20 |
| Figure 3-9: Future Weekday PM Intersection Turning Volumes - US 1 Corridor Northern Section        | 27 |
| Figure 3-10: Future Saturday Mid-day Intersection Turning Volumes - US 1 Corridor Southern Section | 28 |
| Figure 3-10: Future Saturday Mid-day Intersection Turning Volumes - US 1 Corridor Northern Section | 29 |
| Figures 4-1 through 4-9 Proposed Seabrook Improvements                                             | 30 |
| Figures 4-9 through 4-15 Proposed Hampton Falls Improvements                                       | 42 |
| Figures 4-15 through 4-26 Proposed Hampton Improvements                                            | 48 |
| Figures 4-26 through 4-39 Proposed North Hampton Improvements                                      | 62 |
| Figures 4-39 through 4-42 Proposed Rye Improvements                                                | 75 |
| Figures 4-42 through 4-50 Proposed Portsmouth Improvements                                         | 78 |
| Figure 4-54 Hampton Falls Streetscape Proposal                                                     | 87 |
| Figure 4-55 Hampton Streetscape Proposal                                                           | 88 |
| Historic Resources Windshield Inventory                                                            | 89 |