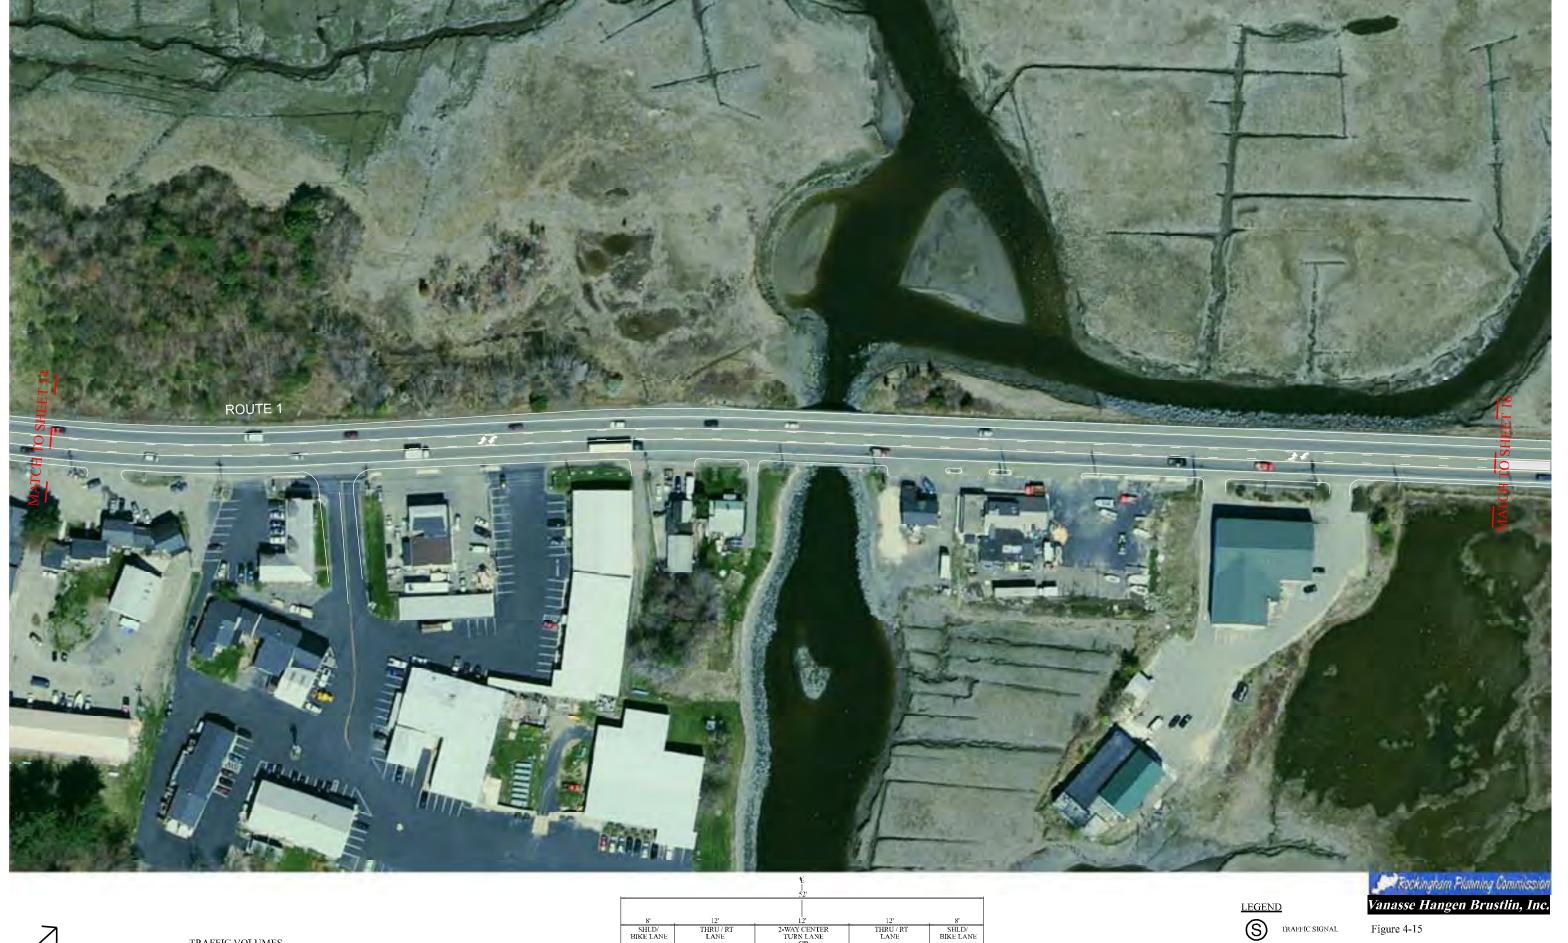

| Figure 3-8: Future Weekday AM Intersection Turning Volumes - US 1 Corridor Southern Section        | 24 |
|----------------------------------------------------------------------------------------------------|----|
| Figure 3-8: Future Weekday AM Intersection Turning Volumes - US 1 Corridor Northern Section        | 25 |
| Figure 3-9: Future Weekday PM Intersection Turning Volumes - US 1 Corridor Southern Section        | 20 |
| Figure 3-9: Future Weekday PM Intersection Turning Volumes - US 1 Corridor Northern Section        | 27 |
| Figure 3-10: Future Saturday Mid-day Intersection Turning Volumes - US 1 Corridor Southern Section | 28 |
| Figure 3-10: Future Saturday Mid-day Intersection Turning Volumes - US 1 Corridor Northern Section | 29 |
| Figures 4-1 through 4-9 Proposed Seabrook Improvements                                             | 30 |
| Figures 4-9 through 4-15 Proposed Hampton Falls Improvements                                       | 42 |
| Figures 4-15 through 4-26 Proposed Hampton Improvements                                            | 48 |
| Figures 4-26 through 4-39 Proposed North Hampton Improvements                                      | 62 |
| Figures 4-39 through 4-42 Proposed Rye Improvements                                                | 75 |
| Figures 4-42 through 4-50 Proposed Portsmouth Improvements                                         | 78 |
| Figure 4-54 Hampton Falls Streetscape Proposal                                                     | 87 |
| Figure 4-55 Hampton Streetscape Proposal                                                           | 88 |
| Historic Resources Windshield Inventory                                                            | 89 |