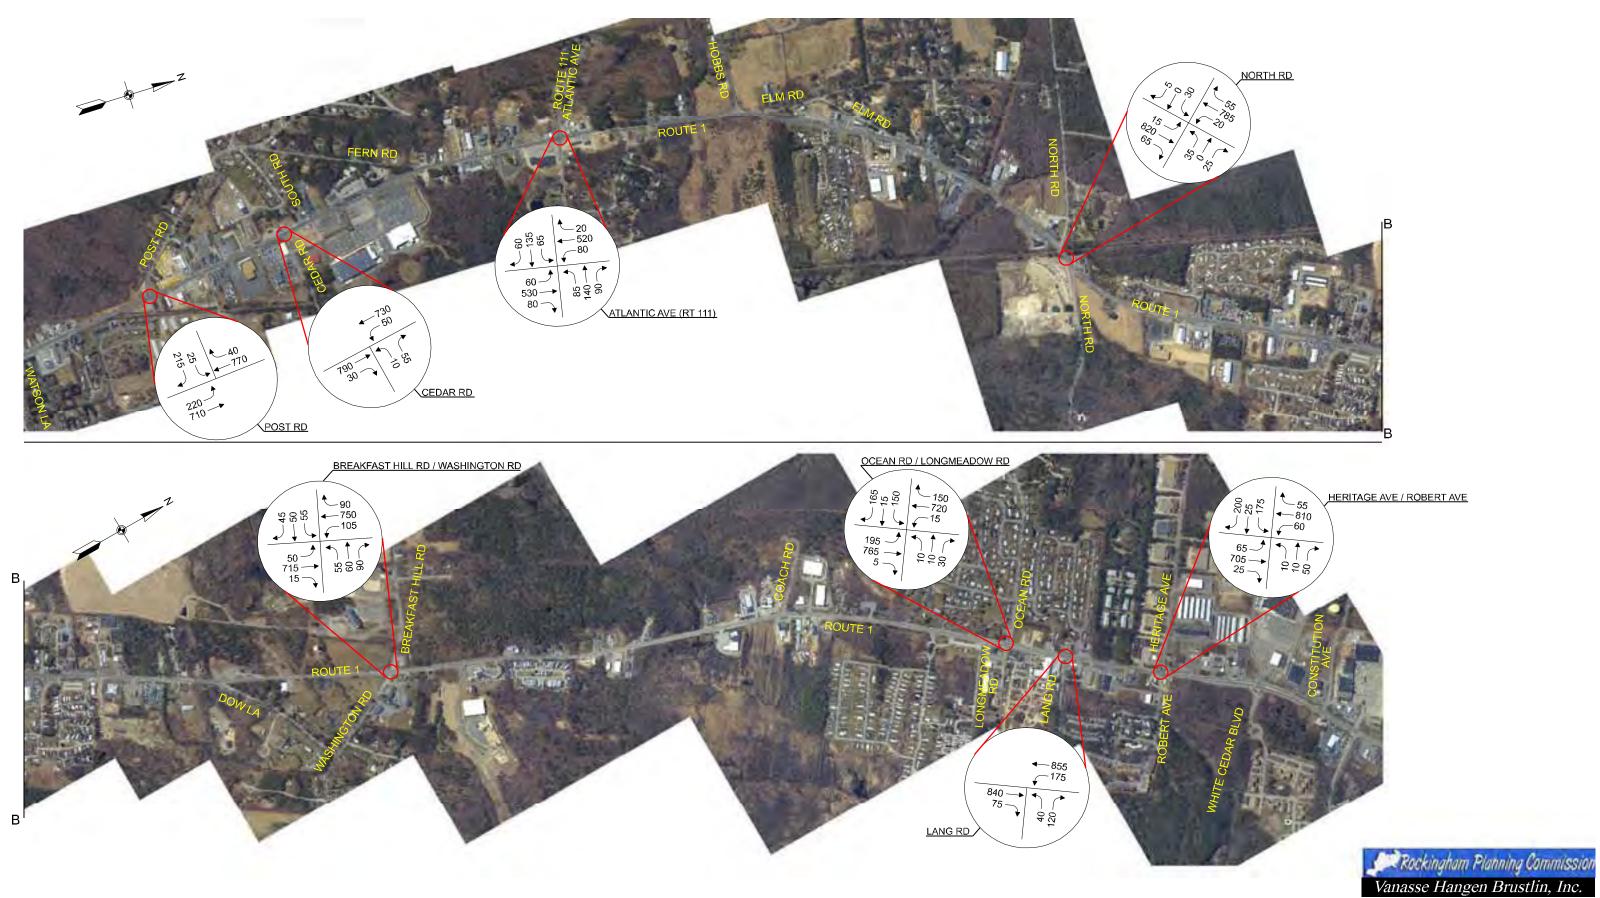

# TABLE OF CONTENTS

| Map 1-1: Corridor Study Area Overview                                                                                                                                                                |       |
|------------------------------------------------------------------------------------------------------------------------------------------------------------------------------------------------------|-------|
| Map 1-2: Issues and Opportunities US 1 Corridor Southern Section                                                                                                                                     |       |
| Map 1-3: Issues and Opportunities US 1 Corridor Northern Section                                                                                                                                     |       |
| Map 2-1: Corridor Zoning US 1 Corridor Southern Section                                                                                                                                              |       |
| Map 2-2: Corridor Zoning US 1 Corridor Northern Section                                                                                                                                              |       |
| Map 2-3: Land Use US 1 Corridor Southern Section                                                                                                                                                     |       |
| Map 2-4: Land Use US 1 Corridor Northern Section                                                                                                                                                     |       |
| Land Use Symbology for Maps 2-3 & 2-4                                                                                                                                                                | ••••• |
| Map 2-5: Natural Services Network US 1 Corridor Southern Section                                                                                                                                     | 1     |
| Map 2-6: Natural Services Network US 1 Corridor Northern Section                                                                                                                                     | 1     |
| Table 2-4: Portsmouth Zoning                                                                                                                                                                         | 1     |
| Table 2-5: Rye Zoning                                                                                                                                                                                | 1     |
| Table 2-6: Greenland Zoning                                                                                                                                                                          | 1     |
| Table 2-7: North Hampton Zoning                                                                                                                                                                      | 1     |
| Table 2-8: Hampton Zoning                                                                                                                                                                            |       |
| Table 2-9: Hampton Falls Zoning                                                                                                                                                                      | 1     |
| Table 2-10: Seabrook Zoning                                                                                                                                                                          |       |
| Figure 3-5: Existing Weekday AM Intersection Turning Volumes - US 1 Corridor Southern Section                                                                                                        |       |
| Figure 3-5: Existing Weekday AM Intersection Turning Volumes - US 1 Corridor Northern Section                                                                                                        |       |
| Figure 3-6: Existing Weekday PM Intersection Turning Volumes - US 1 Corridor Southern Section                                                                                                        |       |
| Figure 3-6: Existing Weekday PM Intersection Turning Volumes - US 1 Corridor Northern Section<br>Figure 3-7: Existing Saturday Mid-Day Intersection Turning Volumes - US 1 Corridor Southern Section |       |
| Figure 3-7: Existing Saturday Mid-Day Intersection Turning Volumes - US 1 Corridor Southern Section                                                                                                  |       |
| - gare 5 , . Landing outling that Day intersection raining volumes of a Confident Northern dections                                                                                                  | 2     |