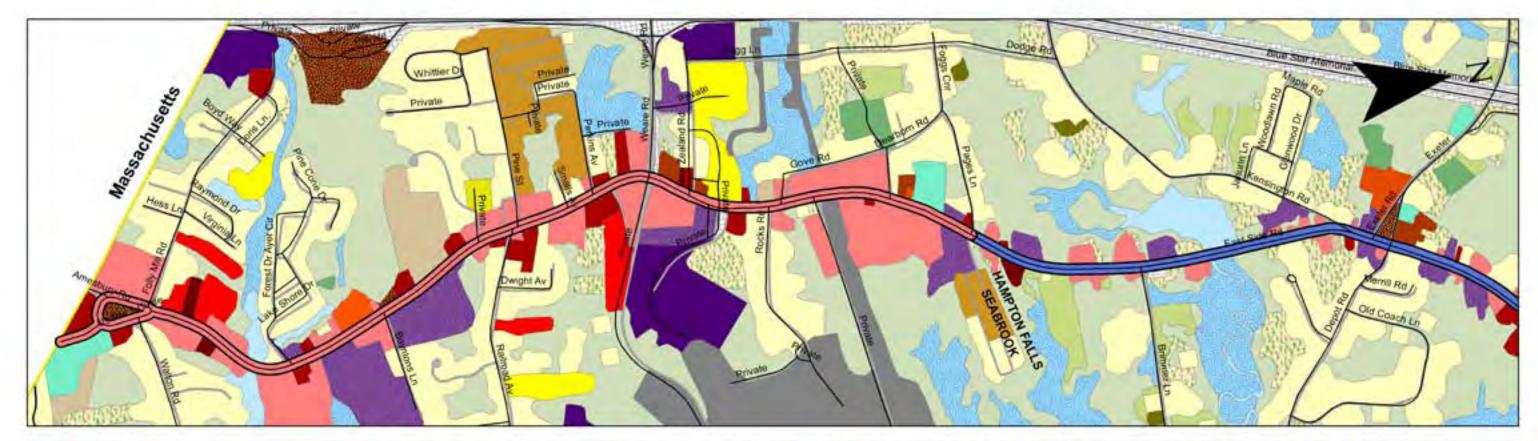

Map 1-1: Corridor Study Area Overview

2005 Air Photos (Sanborn)

2005 Airphotos (Sanborn) Route 1 Corridor, Seacoast NH

Map 1-2: Issues and Opportunities US 1 Corridor Southern Section

1 Mile

O Va-2005 of unit of Maps