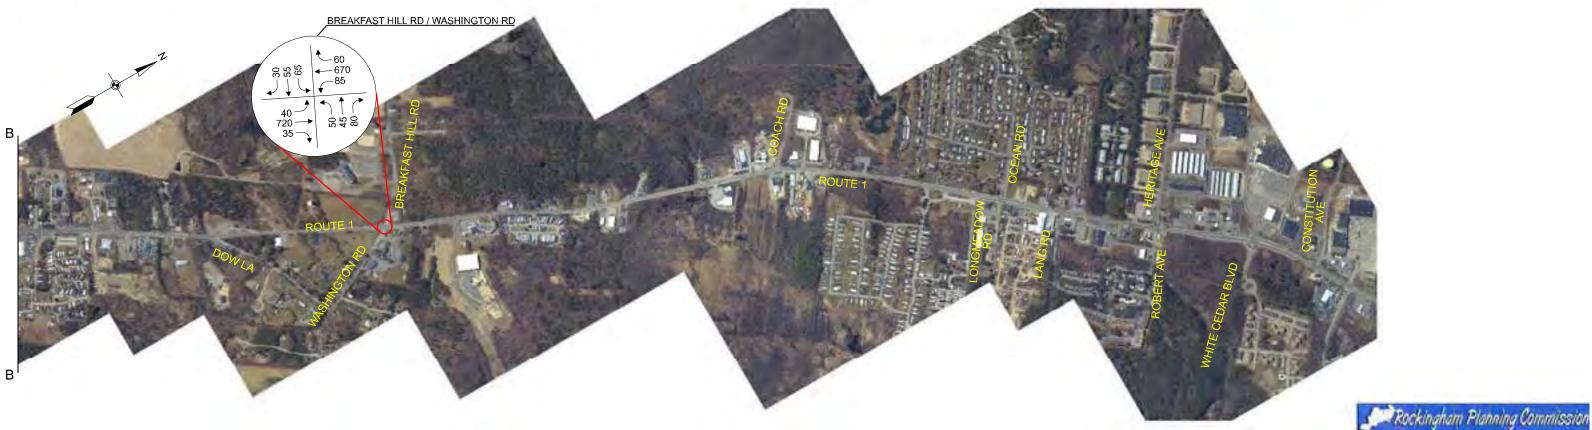

| Figure 3-8: Future Weekday AM Intersection Turning Volumes - US 1 Corridor Southern Section        | 24 |
|----------------------------------------------------------------------------------------------------|----|
| Figure 3-8: Future Weekday AM Intersection Turning Volumes - US 1 Corridor Northern Section        | 25 |
| Figure 3-9: Future Weekday PM Intersection Turning Volumes - US 1 Corridor Southern Section        | 20 |
| Figure 3-9: Future Weekday PM Intersection Turning Volumes - US 1 Corridor Northern Section        | 27 |
| Figure 3-10: Future Saturday Mid-day Intersection Turning Volumes - US 1 Corridor Southern Section | 28 |
| Figure 3-10: Future Saturday Mid-day Intersection Turning Volumes - US 1 Corridor Northern Section | 29 |
| Figures 4-1 through 4-9 Proposed Seabrook Improvements                                             | 30 |
| Figures 4-9 through 4-15 Proposed Hampton Falls Improvements                                       | 42 |
| Figures 4-15 through 4-26 Proposed Hampton Improvements                                            | 48 |
| Figures 4-26 through 4-39 Proposed North Hampton Improvements                                      | 62 |
| Figures 4-39 through 4-42 Proposed Rye Improvements                                                | 75 |
| Figures 4-42 through 4-50 Proposed Portsmouth Improvements                                         | 78 |
| Figure 4-54 Hampton Falls Streetscape Proposal                                                     | 87 |
| Figure 4-55 Hampton Streetscape Proposal                                                           | 88 |
| Historic Resources Windshield Inventory                                                            | 89 |