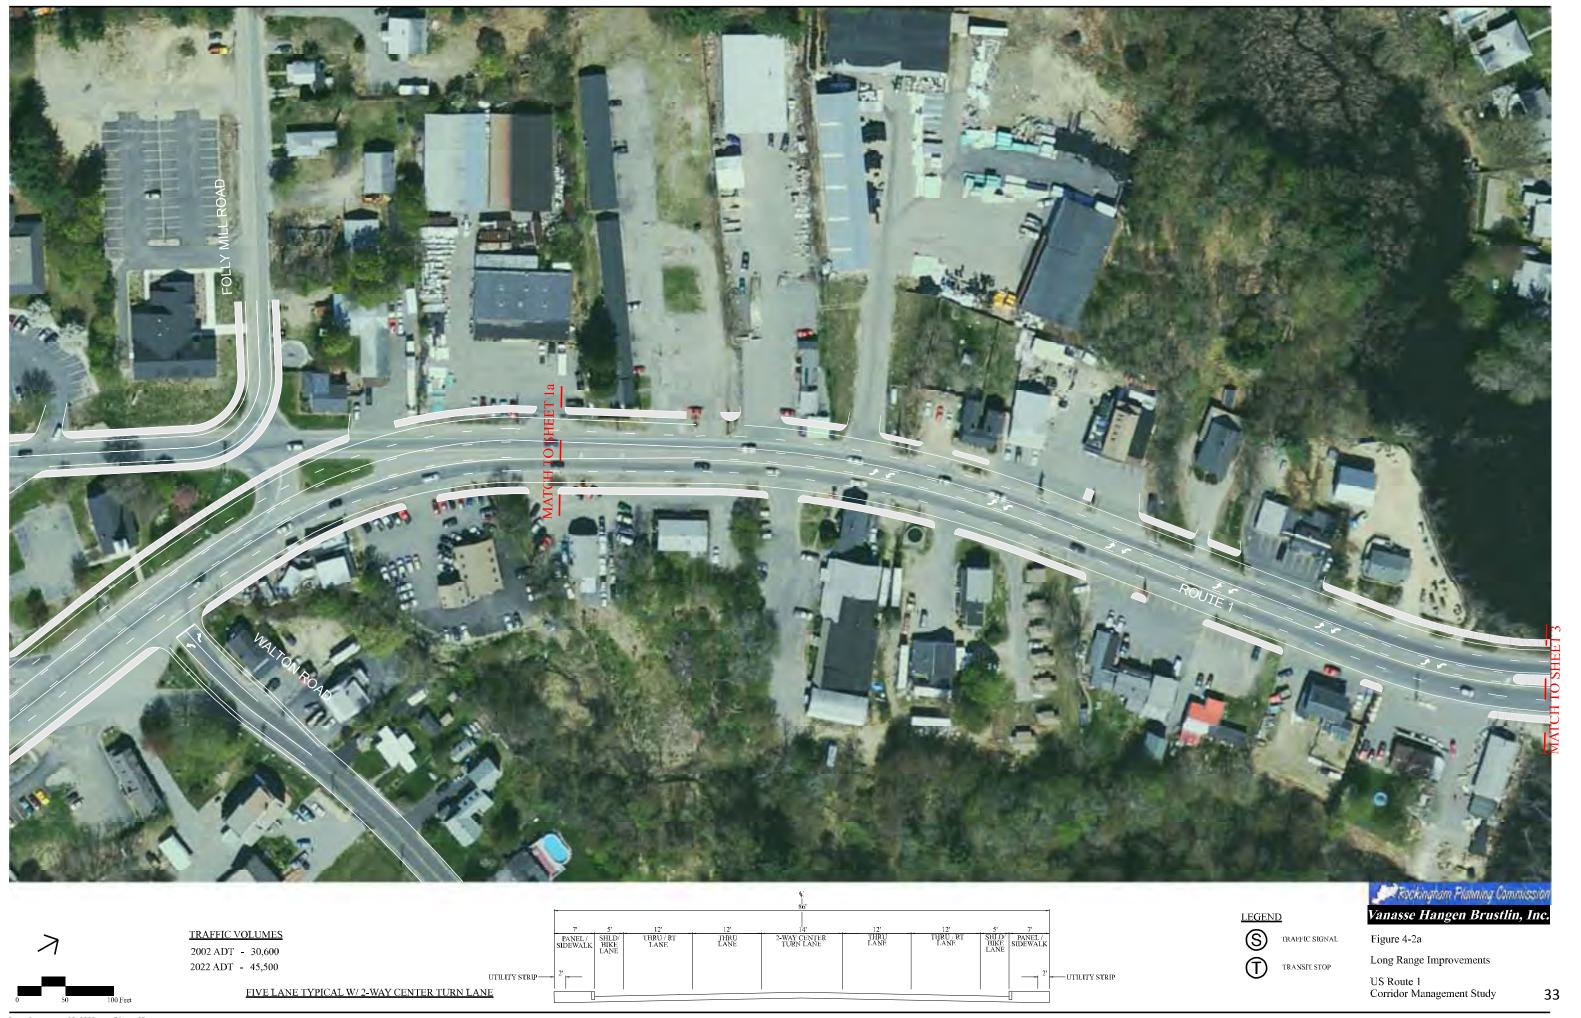

| Figure 3-8: Future Weekday AM Intersection Turning Volumes - US 1 Corridor Southern Section        | 24 |
|----------------------------------------------------------------------------------------------------|----|
| Figure 3-8: Future Weekday AM Intersection Turning Volumes - US 1 Corridor Northern Section        | 25 |
| Figure 3-9: Future Weekday PM Intersection Turning Volumes - US 1 Corridor Southern Section        | 20 |
| Figure 3-9: Future Weekday PM Intersection Turning Volumes - US 1 Corridor Northern Section        | 27 |
| Figure 3-10: Future Saturday Mid-day Intersection Turning Volumes - US 1 Corridor Southern Section | 28 |
| Figure 3-10: Future Saturday Mid-day Intersection Turning Volumes - US 1 Corridor Northern Section | 29 |
| Figures 4-1 through 4-9 Proposed Seabrook Improvements                                             | 30 |
| Figures 4-9 through 4-15 Proposed Hampton Falls Improvements                                       | 42 |
| Figures 4-15 through 4-26 Proposed Hampton Improvements                                            | 48 |
| Figures 4-26 through 4-39 Proposed North Hampton Improvements                                      | 62 |
| Figures 4-39 through 4-42 Proposed Rye Improvements                                                | 75 |
| Figures 4-42 through 4-50 Proposed Portsmouth Improvements                                         | 78 |
| Figure 4-54 Hampton Falls Streetscape Proposal                                                     | 87 |
| Figure 4-55 Hampton Streetscape Proposal                                                           | 88 |
| Historic Resources Windshield Inventory                                                            | 89 |