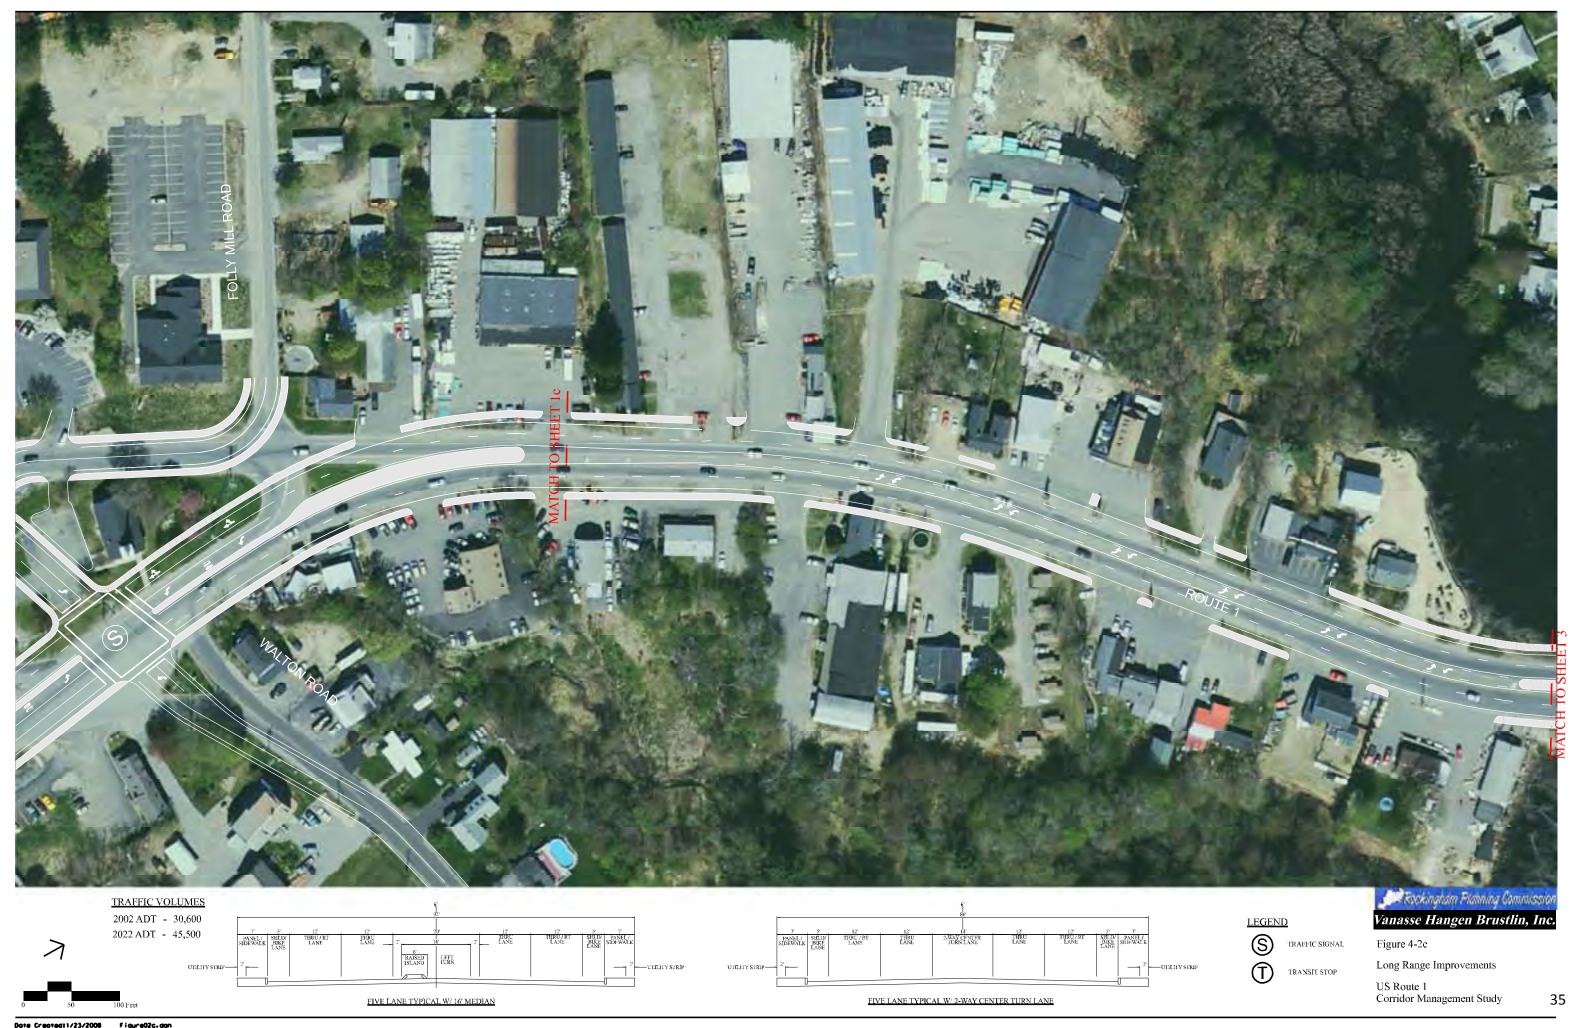

| Figure 3-8: Future Weekday AM Intersection Turning Volumes - US 1 Corridor Southern Section        | 24 |
|----------------------------------------------------------------------------------------------------|----|
| Figure 3-8: Future Weekday AM Intersection Turning Volumes - US 1 Corridor Northern Section        | 25 |
| Figure 3-9: Future Weekday PM Intersection Turning Volumes - US 1 Corridor Southern Section        | 20 |
| Figure 3-9: Future Weekday PM Intersection Turning Volumes - US 1 Corridor Northern Section        | 27 |
| Figure 3-10: Future Saturday Mid-day Intersection Turning Volumes - US 1 Corridor Southern Section | 28 |
| Figure 3-10: Future Saturday Mid-day Intersection Turning Volumes - US 1 Corridor Northern Section | 29 |
| Figures 4-1 through 4-9 Proposed Seabrook Improvements                                             | 30 |
| Figures 4-9 through 4-15 Proposed Hampton Falls Improvements                                       | 42 |
| Figures 4-15 through 4-26 Proposed Hampton Improvements                                            | 48 |
| Figures 4-26 through 4-39 Proposed North Hampton Improvements                                      | 62 |
| Figures 4-39 through 4-42 Proposed Rye Improvements                                                | 75 |
| Figures 4-42 through 4-50 Proposed Portsmouth Improvements                                         | 78 |
| Figure 4-54 Hampton Falls Streetscape Proposal                                                     | 87 |
| Figure 4-55 Hampton Streetscape Proposal                                                           | 88 |
| Historic Resources Windshield Inventory                                                            | 89 |