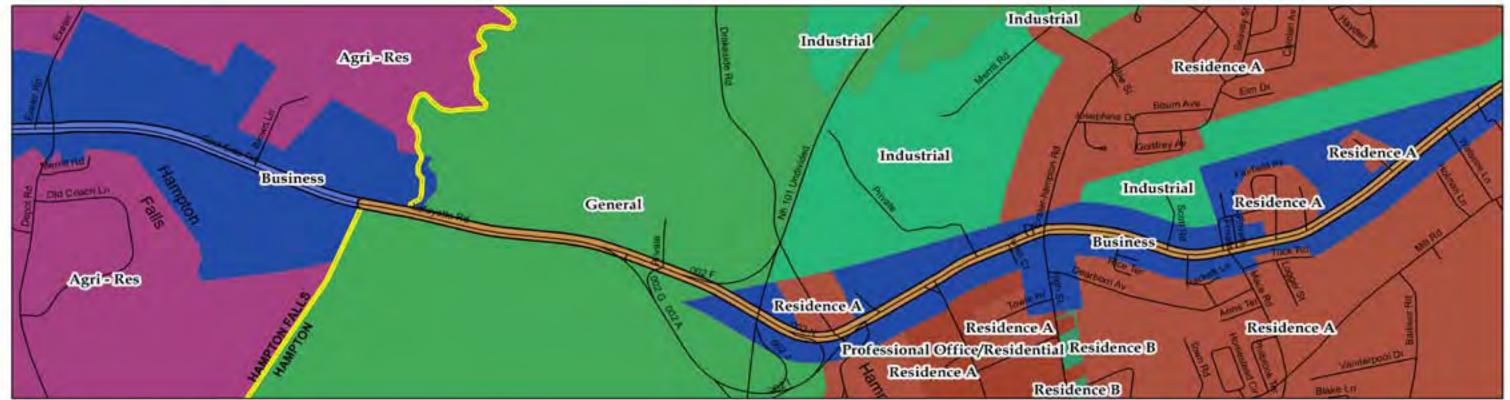

0.25 0.5 1 Mile

Map 2-1: Corridor Zoning US 1 Corridor Southern Section

Zoning

Route 1 Corridor, Seacoast NH

0 0.25 0.5 1 Mile

Map 2-2: Corridor Zoning US 1 Corridor Northern Section

Orid-2005/d-us frd-Maps

# 2005 Land Use

Route 1 Corridor, Seacoast NH

0 0.25 0.5 1 Mile

Map 2-3: Land Use US 1 Corridor Southern Section

# **Land Use**

Route 1 Corridor, Seacoast NH

0.25 0.5 1 Mile

# Map 2-4: Land Use US 1 Corridor Northern Section

The land use symbology is listed on a separate page