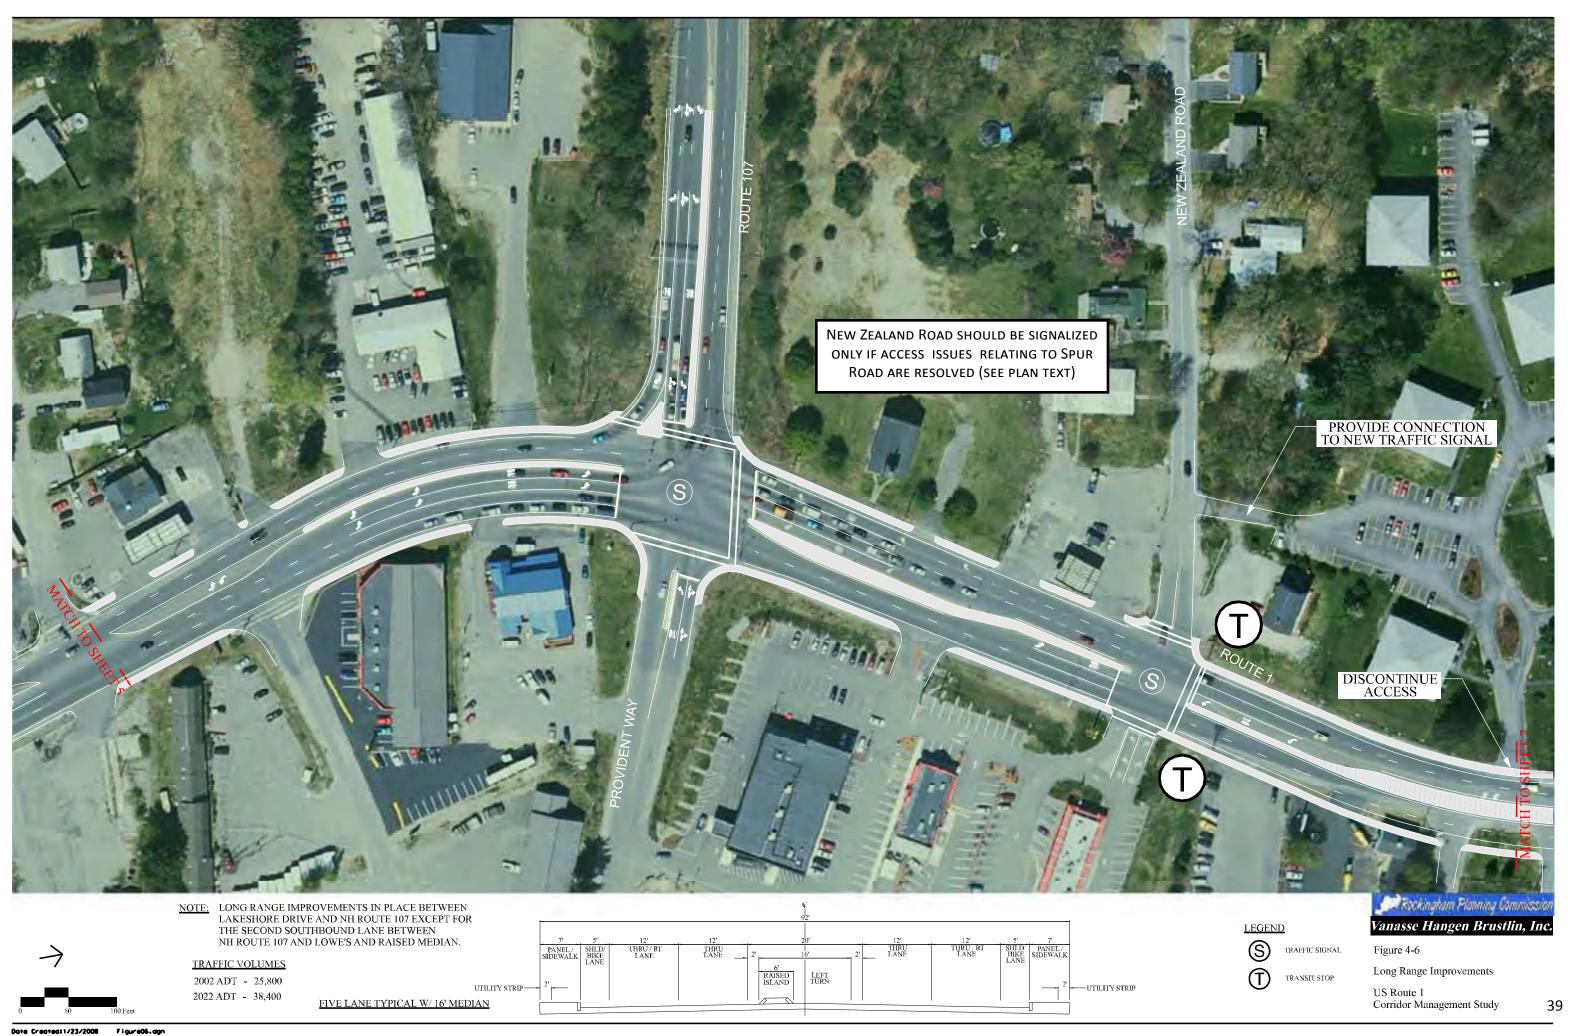

| Figure 3-8: Future Weekday AM Intersection Turning Volumes - US 1 Corridor Southern Section        | 24 |
|----------------------------------------------------------------------------------------------------|----|
| Figure 3-8: Future Weekday AM Intersection Turning Volumes - US 1 Corridor Northern Section        | 25 |
| Figure 3-9: Future Weekday PM Intersection Turning Volumes - US 1 Corridor Southern Section        | 20 |
| Figure 3-9: Future Weekday PM Intersection Turning Volumes - US 1 Corridor Northern Section        | 27 |
| Figure 3-10: Future Saturday Mid-day Intersection Turning Volumes - US 1 Corridor Southern Section | 28 |
| Figure 3-10: Future Saturday Mid-day Intersection Turning Volumes - US 1 Corridor Northern Section | 29 |
| Figures 4-1 through 4-9 Proposed Seabrook Improvements                                             | 30 |
| Figures 4-9 through 4-15 Proposed Hampton Falls Improvements                                       | 42 |
| Figures 4-15 through 4-26 Proposed Hampton Improvements                                            | 48 |
| Figures 4-26 through 4-39 Proposed North Hampton Improvements                                      | 62 |
| Figures 4-39 through 4-42 Proposed Rye Improvements                                                | 75 |
| Figures 4-42 through 4-50 Proposed Portsmouth Improvements                                         | 78 |
| Figure 4-54 Hampton Falls Streetscape Proposal                                                     | 87 |
| Figure 4-55 Hampton Streetscape Proposal                                                           | 88 |
| Historic Resources Windshield Inventory                                                            | 89 |