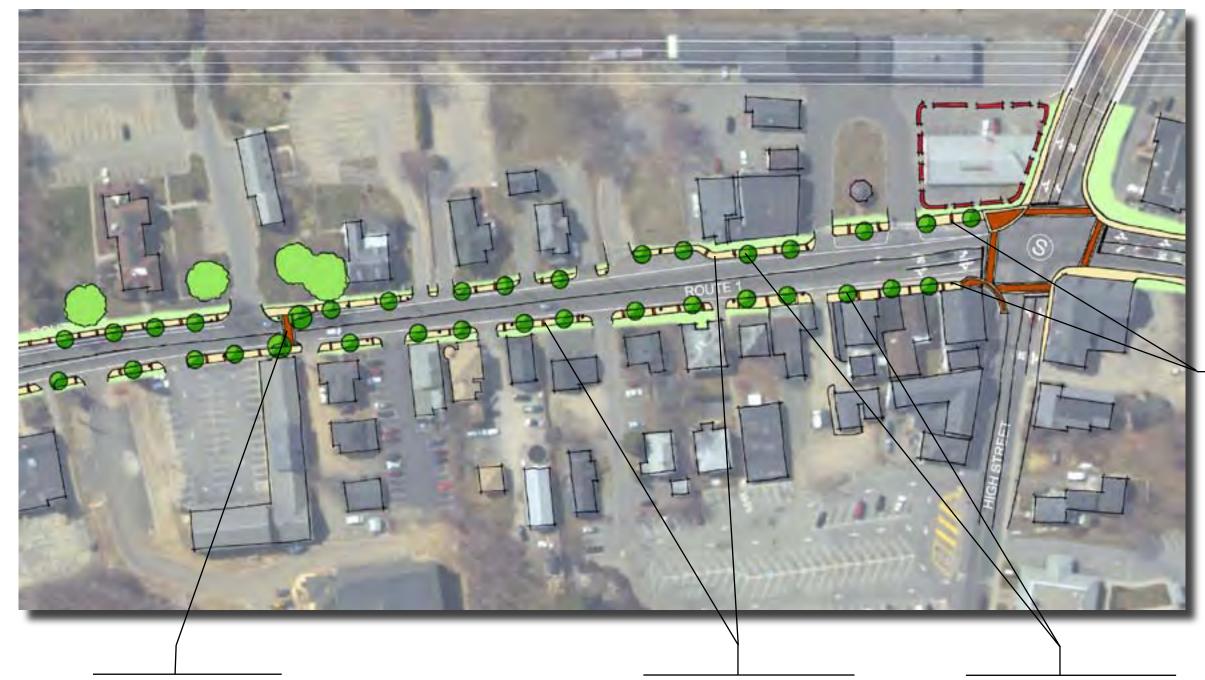

| Figure 3-8: Future Weekday AM Intersection Turning Volumes - US 1 Corridor Southern Section        | 24 |
|----------------------------------------------------------------------------------------------------|----|
| Figure 3-8: Future Weekday AM Intersection Turning Volumes - US 1 Corridor Northern Section        | 25 |
| Figure 3-9: Future Weekday PM Intersection Turning Volumes - US 1 Corridor Southern Section        | 20 |
| Figure 3-9: Future Weekday PM Intersection Turning Volumes - US 1 Corridor Northern Section        | 27 |
| Figure 3-10: Future Saturday Mid-day Intersection Turning Volumes - US 1 Corridor Southern Section | 28 |
| Figure 3-10: Future Saturday Mid-day Intersection Turning Volumes - US 1 Corridor Northern Section | 29 |
| Figures 4-1 through 4-9 Proposed Seabrook Improvements                                             | 30 |
| Figures 4-9 through 4-15 Proposed Hampton Falls Improvements                                       | 42 |
| Figures 4-15 through 4-26 Proposed Hampton Improvements                                            | 48 |
| Figures 4-26 through 4-39 Proposed North Hampton Improvements                                      | 62 |
| Figures 4-39 through 4-42 Proposed Rye Improvements                                                | 75 |
| Figures 4-42 through 4-50 Proposed Portsmouth Improvements                                         | 78 |
| Figure 4-54 Hampton Falls Streetscape Proposal                                                     | 87 |
| Figure 4-55 Hampton Streetscape Proposal                                                           | 88 |
| Historic Resources Windshield Inventory                                                            | 89 |