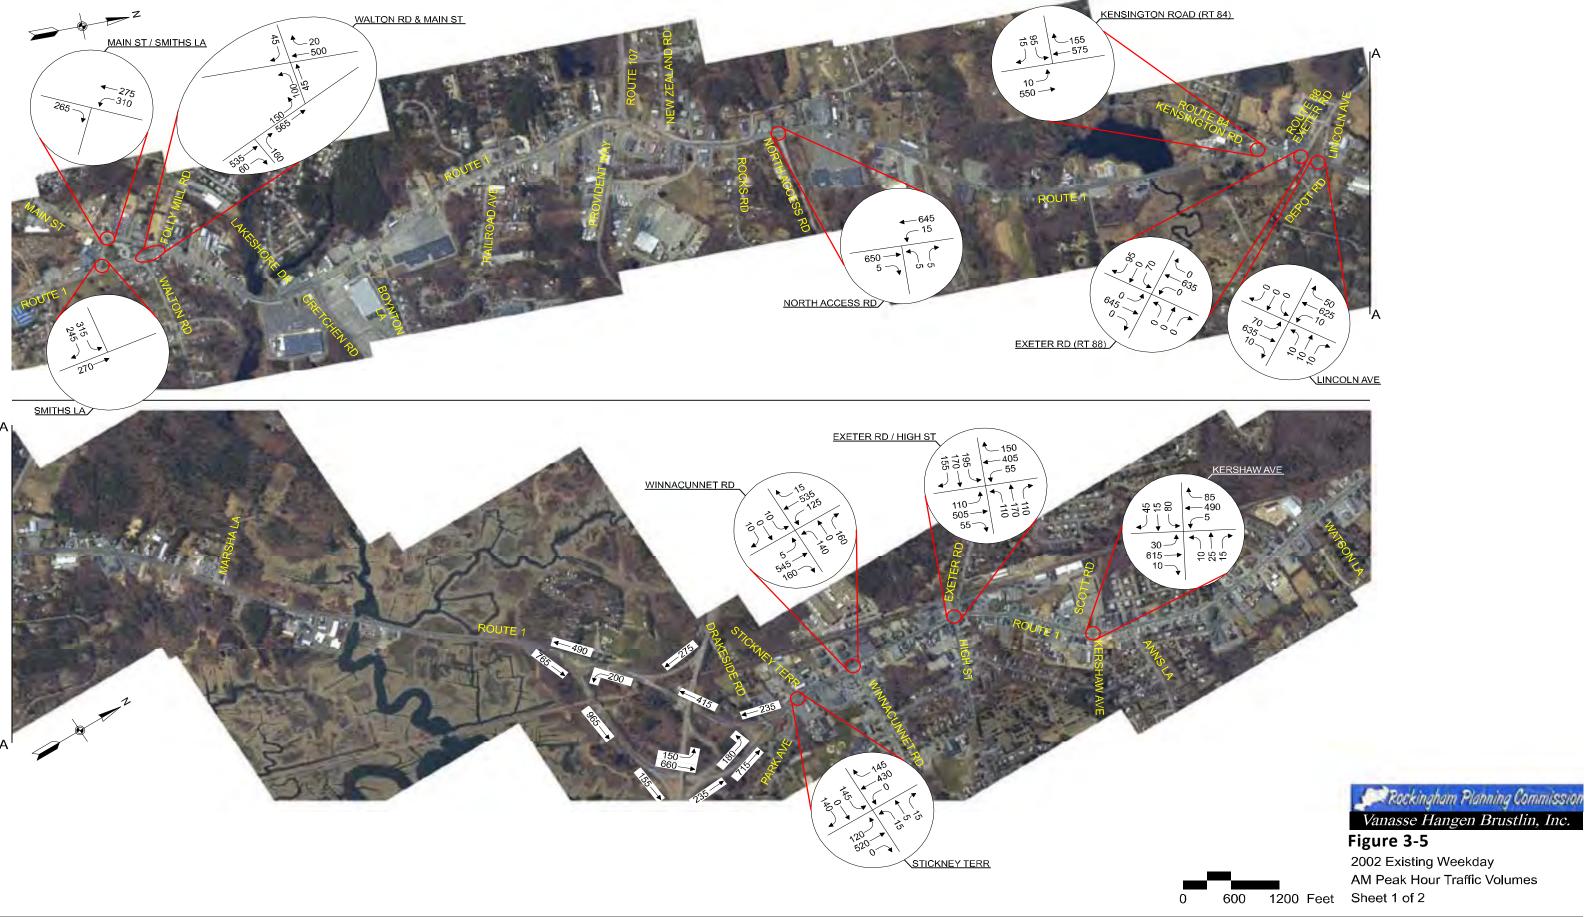

# TABLE OF CONTENTS

| Map 1-1: Corridor Study Area Overview                                                                                                                                                                |       |
|------------------------------------------------------------------------------------------------------------------------------------------------------------------------------------------------------|-------|
| Map 1-2: Issues and Opportunities US 1 Corridor Southern Section                                                                                                                                     |       |
| Map 1-3: Issues and Opportunities US 1 Corridor Northern Section                                                                                                                                     |       |
| Map 2-1: Corridor Zoning US 1 Corridor Southern Section                                                                                                                                              |       |
| Map 2-2: Corridor Zoning US 1 Corridor Northern Section                                                                                                                                              |       |
| Map 2-3: Land Use US 1 Corridor Southern Section                                                                                                                                                     |       |
| Map 2-4: Land Use US 1 Corridor Northern Section                                                                                                                                                     |       |
| Land Use Symbology for Maps 2-3 & 2-4                                                                                                                                                                | ••••• |
| Map 2-5: Natural Services Network US 1 Corridor Southern Section                                                                                                                                     | 1     |
| Map 2-6: Natural Services Network US 1 Corridor Northern Section                                                                                                                                     | 1     |
| Table 2-4: Portsmouth Zoning                                                                                                                                                                         | 1     |
| Table 2-5: Rye Zoning                                                                                                                                                                                | 1     |
| Table 2-6: Greenland Zoning                                                                                                                                                                          | 1     |
| Table 2-7: North Hampton Zoning                                                                                                                                                                      | 1     |
| Table 2-8: Hampton Zoning                                                                                                                                                                            |       |
| Table 2-9: Hampton Falls Zoning                                                                                                                                                                      | 1     |
| Table 2-10: Seabrook Zoning                                                                                                                                                                          |       |
| Figure 3-5: Existing Weekday AM Intersection Turning Volumes - US 1 Corridor Southern Section                                                                                                        |       |
| Figure 3-5: Existing Weekday AM Intersection Turning Volumes - US 1 Corridor Northern Section                                                                                                        |       |
| Figure 3-6: Existing Weekday PM Intersection Turning Volumes - US 1 Corridor Southern Section                                                                                                        |       |
| Figure 3-6: Existing Weekday PM Intersection Turning Volumes - US 1 Corridor Northern Section<br>Figure 3-7: Existing Saturday Mid-Day Intersection Turning Volumes - US 1 Corridor Southern Section |       |
| Figure 3-7: Existing Saturday Mid-Day Intersection Turning Volumes - US 1 Corridor Southern Section                                                                                                  |       |
| - gare 5 , . Landing outling that Day intersection raining volumes of a Confident Northern dections                                                                                                  | 2     |