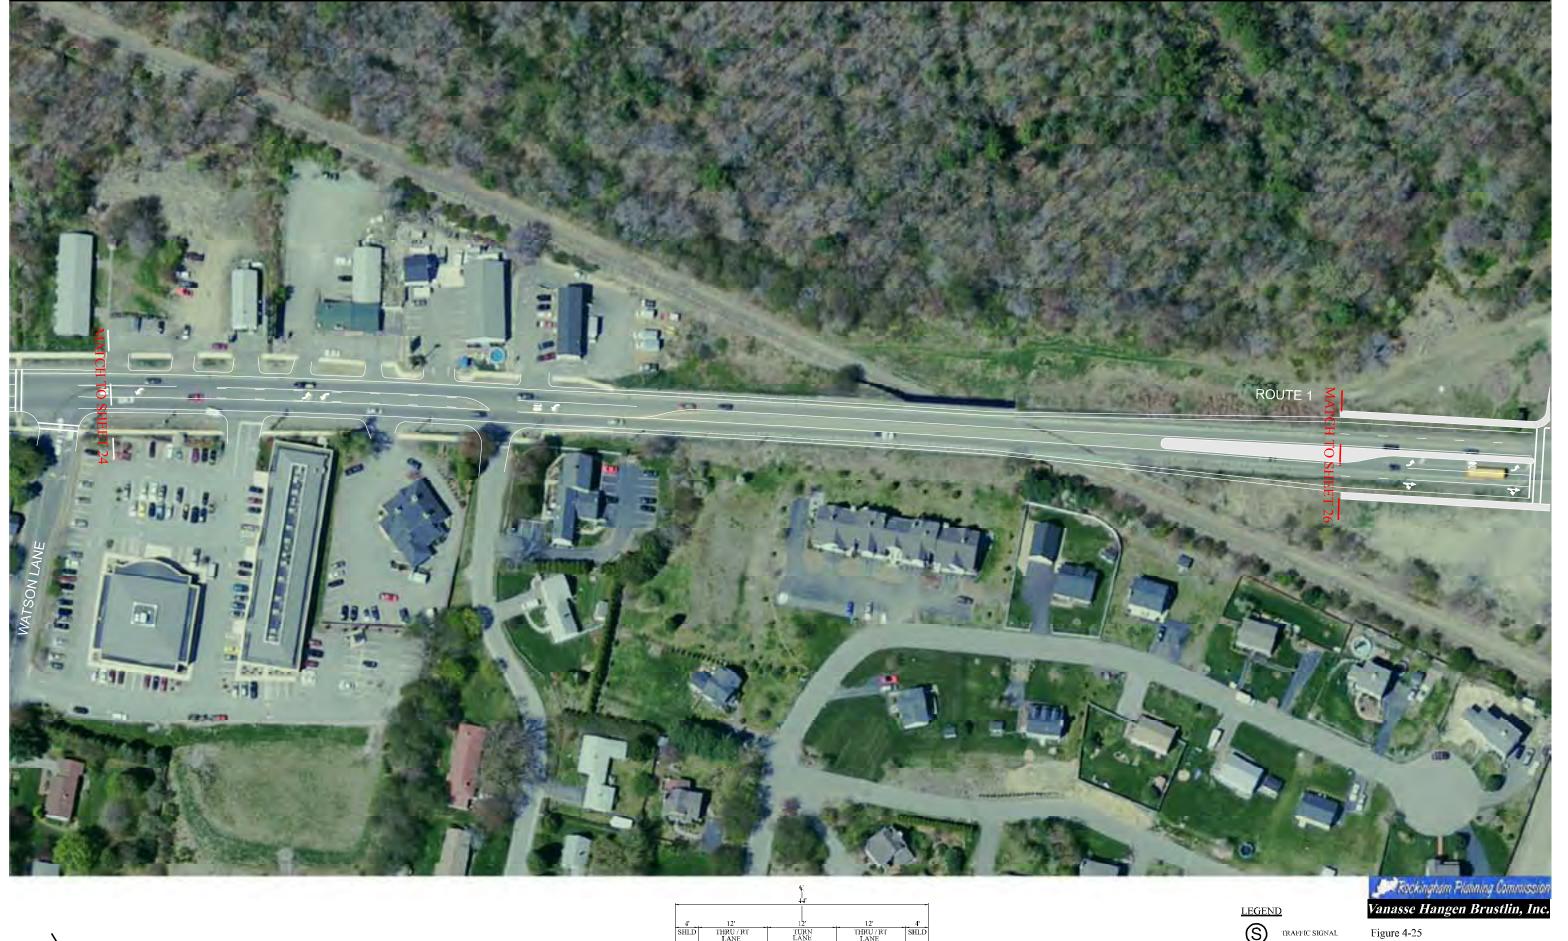

ng Range Improvements





2022 ADT - 30,100

THREE LANE URBAN TYPICAL



S TRAFFIC SIGNAL

TRANSIT STOP

Figure 4-18b

Long Range Improvements



Date Created:1/23/2008 Figure19a.d



2022 ADT - 30,000





TRAFFIC VOLUMES

2002 ADT - 20,300 2022 ADT - 30,100

THREE LANE URBAN TYPICAL







Figure 20

Long Range Improvements





2022 ADT - 34,300

THREE LANE URBAN TYPICAL







Figure 21

Long Range Improvements





TRAFFIC VOLUMES

2002 ADT - 18,000 2022 ADT - 26.800

THREE LANE URBAN TYPICAL

S TRAFFIC SIGNAL

TRANSIT STOP

Figure 4-22 Long Range Improvements





2022 ADT - 29,700

THREE LANE URBAN TYPICAL

S TRAFFIC SIGNAL

TRANSIT STOP

Figure 4-23

Long Range Improvements





2022 ADT - 29,700

THREE LANE URBAN TYPICAL



TRAFFIC SIGNAL



Figure 4-24

Long Range Improvements





TRAFFIC VOLUMES

2002 ADT - 24,600 2022 ADT - 36,500

THREE LANE URBAN TYPICAL

S TRAFFIC SIGNAL

TRANSIT STOP

Long Range Improvements







ate Created:1/23/2008 Figure28.agr













ate Created:1/23/2008 Figure34.agr



Date Created:1/23/2008 Figure35.aq





TRAFFIC VOLUMES

2002 ADT - 22,300 2022 ADT - 33,100

THREE LANE TYPICAL

| 8'                 | 12'               | .  <br>. 14' .            | 12'             | . 8'              |
|--------------------|-------------------|---------------------------|-----------------|-------------------|
| SHLD/<br>BIKE LANE | THRU / RT<br>LANE | 2-WAY CENTER<br>TURN LANE | THRU/RT<br>LANE | SHLD/<br>BIKE LAN |
|                    |                   |                           |                 |                   |



TRAFFIC SIGNAL