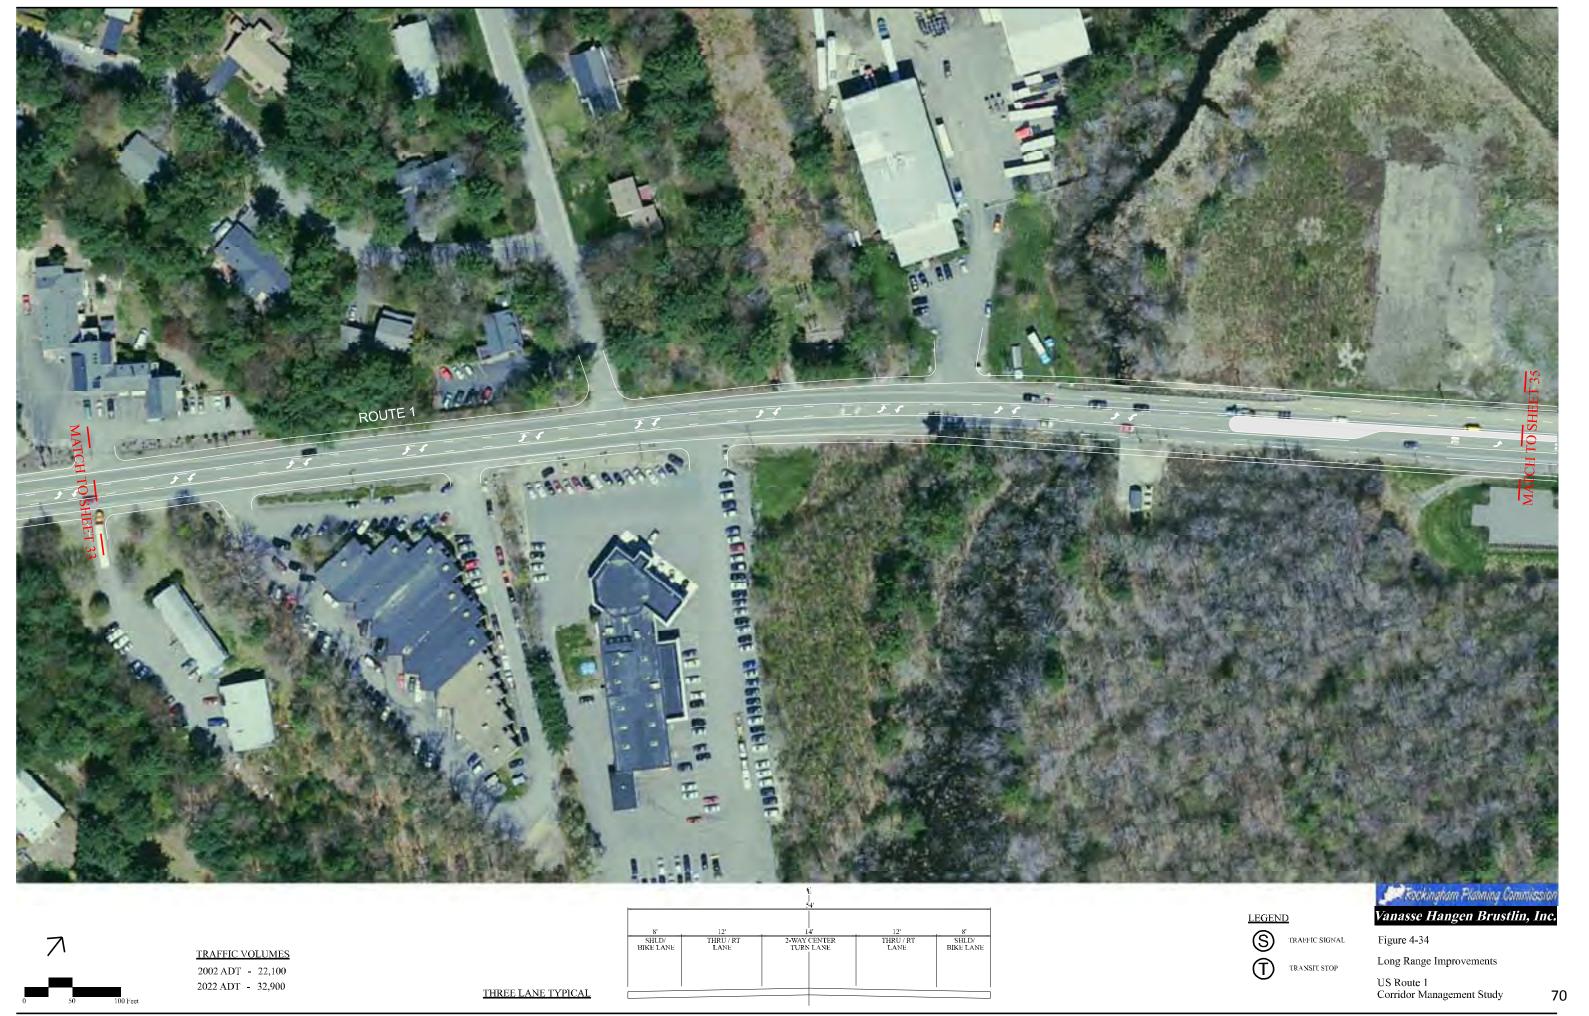

- 30,000





TRAFFIC VOLUMES

2002 ADT - 20,300 2022 ADT - 30,100

THREE LANE URBAN TYPICAL







Figure 20

Long Range Improvements





2022 ADT - 34,300

THREE LANE URBAN TYPICAL







Figure 21

Long Range Improvements





TRAFFIC VOLUMES

2002 ADT - 18,000 2022 ADT - 26.800

THREE LANE URBAN TYPICAL

S TRAFFIC SIGNAL

TRANSIT STOP

Figure 4-22 Long Range Improvements





2022 ADT - 29,700

THREE LANE URBAN TYPICAL

S TRAFFIC SIGNAL

TRANSIT STOP

Figure 4-23

Long Range Improvements





2022 ADT - 29,700

THREE LANE URBAN TYPICAL



TRAFFIC SIGNAL



Figure 4-24

Long Range Improvements





TRAFFIC VOLUMES

2002 ADT - 24,600 2022 ADT - 36,500

THREE LANE URBAN TYPICAL

S TRAFFIC SIGNAL

TRANSIT STOP

Long Range Improvements







ate Created:1/23/2008 Figure28.agr













ate Created:1/23/2008 Figure34.agr



Date Created:1/23/2008 Figure35.aq





TRAFFIC VOLUMES

2002 ADT - 22,300 2022 ADT - 33,100

THREE LANE TYPICAL

| 8'                 | 12'               | .  <br>. 14' .            | 12'             | . 8'              |
|--------------------|-------------------|---------------------------|-----------------|-------------------|
| SHLD/<br>BIKE LANE | THRU / RT<br>LANE | 2-WAY CENTER<br>TURN LANE | THRU/RT<br>LANE | SHLD/<br>BIKE LAN |
|                    |                   |                           |                 |                   |



TRAFFIC SIGNAL



TRANSIT STOP

Figure 4-36

Long Range Improvements







TRAFFIC VOLUMES 2002 ADT - 22,200

2022 ADT - 33,100

THREE LANE TYPICAL

| 8'                 | 12'               | . 14'