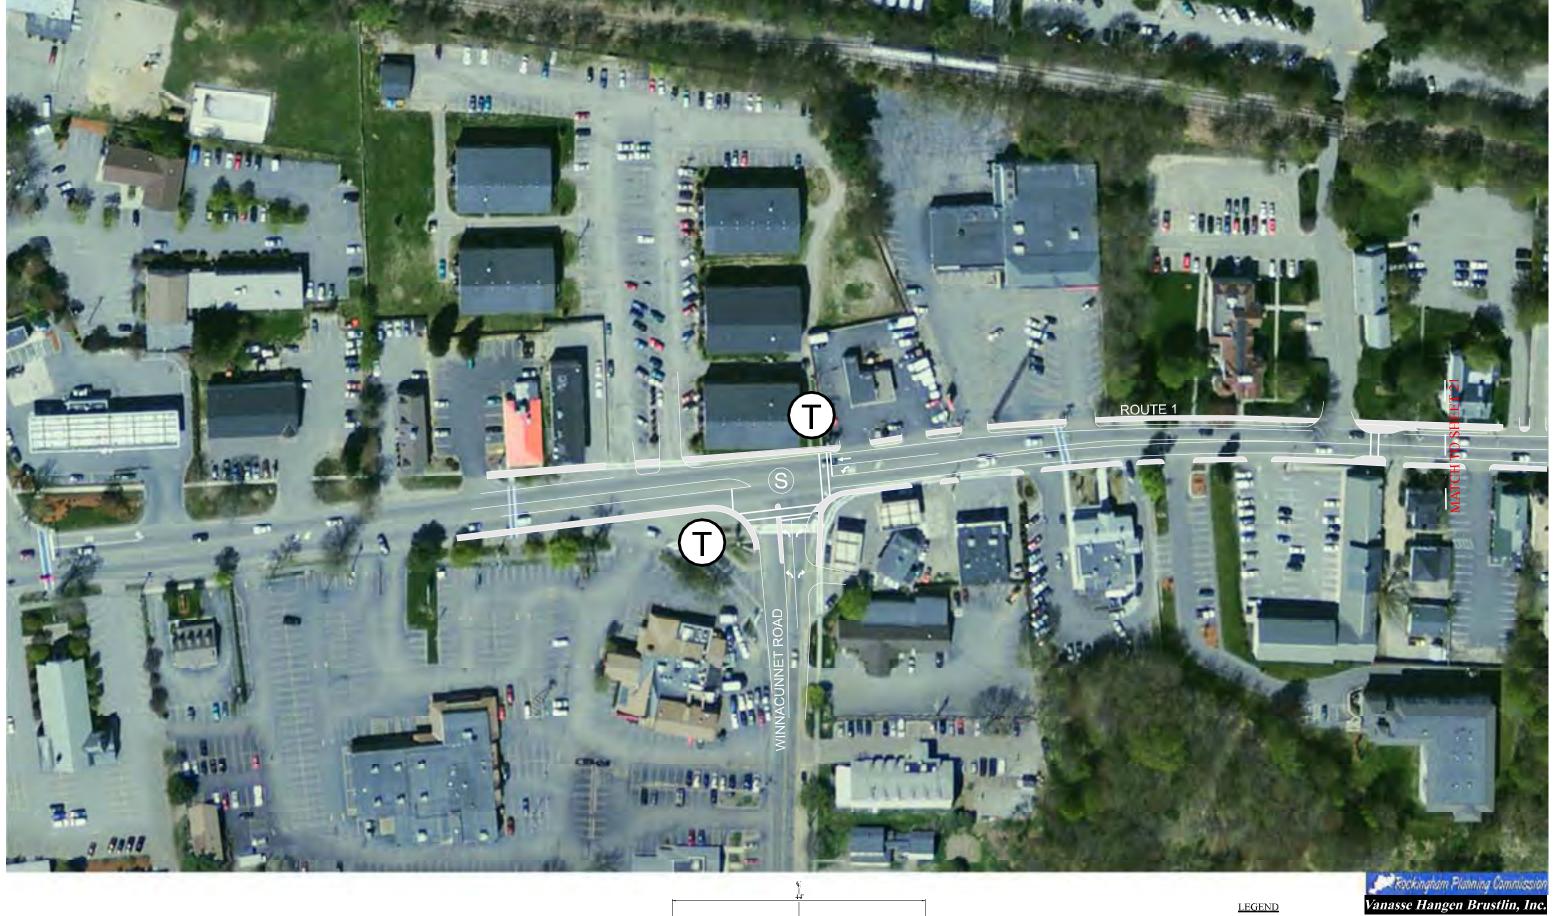

| . 8'               |
|--------------------|-------------------|-------------------------------------------|------|-------------------|--------------------|
| SHLD/<br>BIKE LANE | THRU / RT<br>LANE | 2-WAY CENTER<br>TURN LANE<br>OR<br>MEDIAN |      | THRU / RT<br>LANE | SHLD/<br>BIKE LANE |
| ı                  |                   | I                                         |      |                   |                    |





Long Range Improvements



Date Created:1/23/2008 F



Dote Created:1/23/2008 Figure17a.s







2022 ADT - 30,100

TWO LANE TYPICAL



TRANSIT STOP

Long Range Improvements





2022 ADT - 30,100

THREE LANE URBAN TYPICAL



S TRAFFIC SIGNAL

TRANSIT STOP

Figure 4-18b

Long Range Improvements



Date Created:1/23/2008 Figure19a.d



2022 ADT - 30,000





TRAFFIC VOLUMES

2002 ADT - 20,300 2022 ADT - 30,100

THREE LANE URBAN TYPICAL







Figure 20

Long Range Improvements





2022 ADT - 34,300

THREE LANE URBAN TYPICAL







Figure 21

Long Range Improvements





TRAFFIC VOLUMES

2002 ADT - 18,000 2022 ADT - 26.800

THREE LANE URBAN TYPICAL

S TRAFFIC SIGNAL

TRANSIT STOP

Figure 4-22 Long Range Improvements





2022 ADT - 29,700

THREE LANE URBAN TYPICAL

S TRAFFIC SIGNAL

TRANSIT STOP

Figure 4-23

Long Range Improvements





2022 ADT - 29,700

THREE LANE URBAN TYPICAL



TRAFFIC SIGNAL



Figure 4-24

Long Range Improvements





TRAFFIC VOLUMES

2002 ADT - 24,600 2022 ADT - 36,500

THREE LANE URBAN TYPICAL

S TRAFFIC SIGNAL

TRANSIT STOP

Long Range Improvements







ate Created:1/23/2008 Figure28.agr













ate Creat