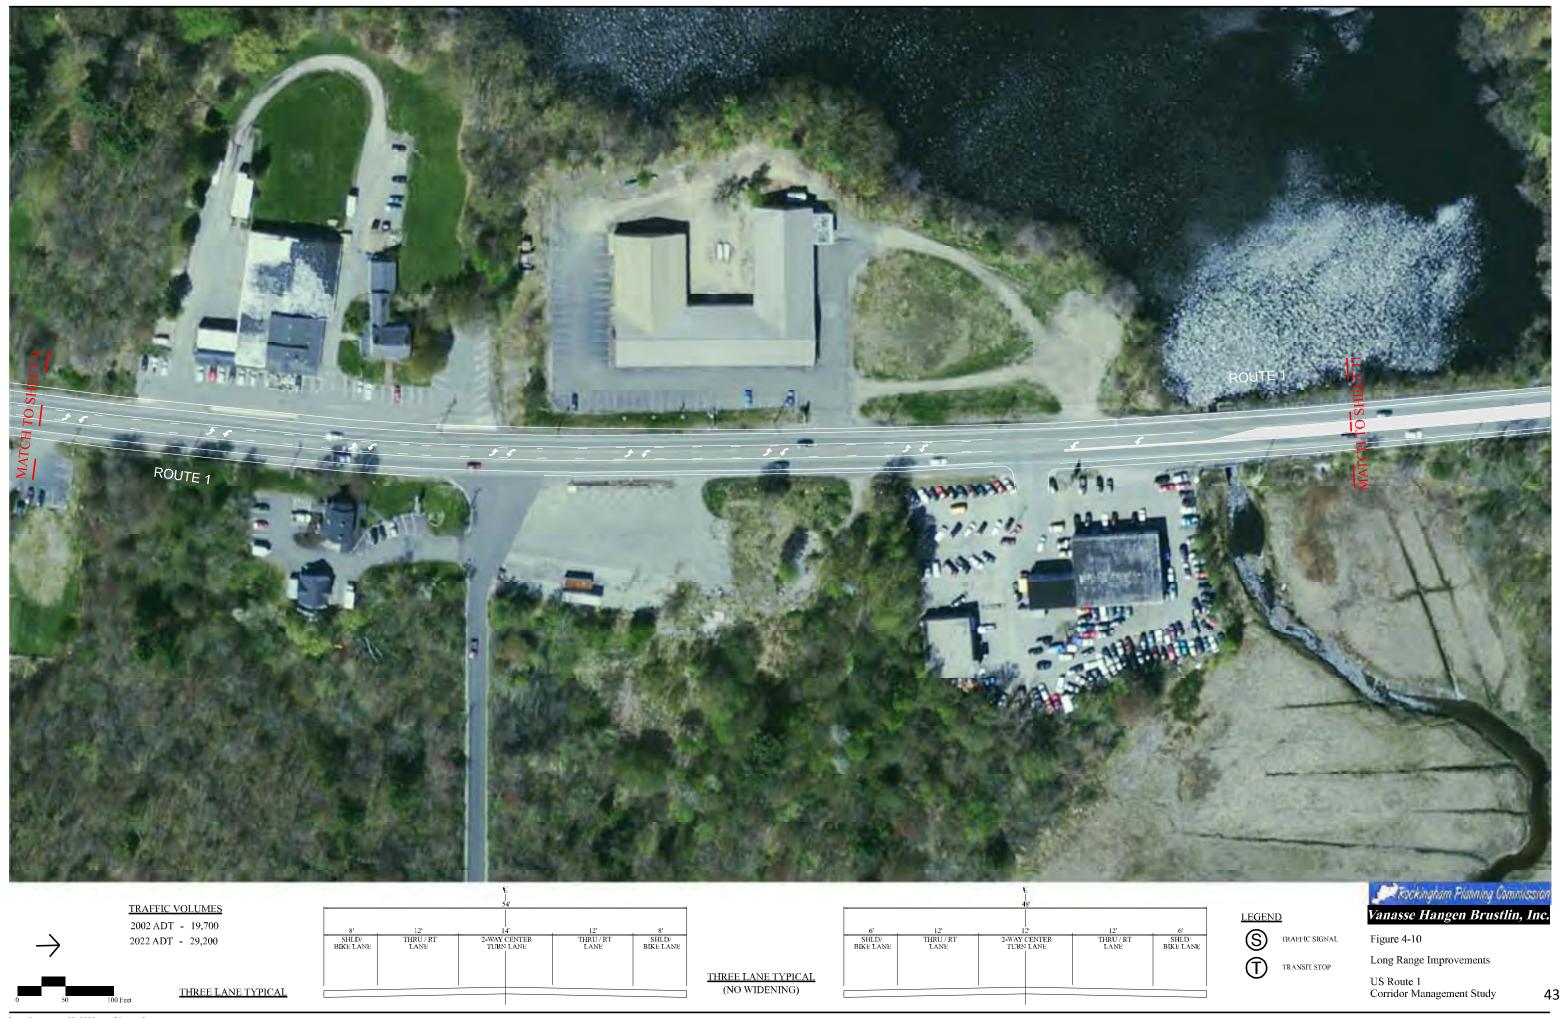

| Floodplain                                                                |







Figure 3-5
2002 Existing Weekday
AM Peak Hour Traffic Volumes

Vanasse Hangen Brustlin, Inc.





Figure 3-6
2002 Existing Weekday







Figure 3-7
2002 Existing Saturday
Midday Peak Hour Traffic Volumes
Sheet 2 of 2

Vanasse Hangen Brustlin, Inc.







Figure 3-8
2022 Future Weekday
AM Peak Hour Traffic Volumes
Sheet 2 of 2







Figure 3-9
2022 Future Weekday
PM Peak Hour Traffic Volumes
Sheet 2 of 2







Figure 3-10
2022 Future Saturday
Midday Peak Hour Traffic Volumes
Feet Sheet 2 of 2

Vanasse Hangen Brustlin, Inc.





2022 ADT - 45,500

US Route 1 Corridor Management Study



Date Created:1/23/2008 Figure01c.agn











Date Created:1/23/2008 Figure04.ag





















2022 ADT - 36,500

THREE LANE TYPICAL



TRAFFIC SIGNAL



TRANSIT STOP

Figure 4-13 Long Range Improvements







2022 ADT - 36,500

THREE LANE TYPICAL (NO WIDENING)

| 8' .               | 12'               | . 1                                       | 2' . | 12'               | . 8'               |
|--------------------|-------------------|-------------------------------------------|------|-------------------|--------------------|
| SHLD/<br>BIKE LANE | THRU / RT<br>LANE | 2-WAY CENTER<br>TURN LANE<br>OR<br>MEDIAN |      | THRU / RT<br>LANE | SHLD/<br>BIKE LANE |
| ı                  |                   | I                                         |      |                   |                    |





Long Range Improvements



Date Created:1/23/2008 F



Dote Created:1/23/200