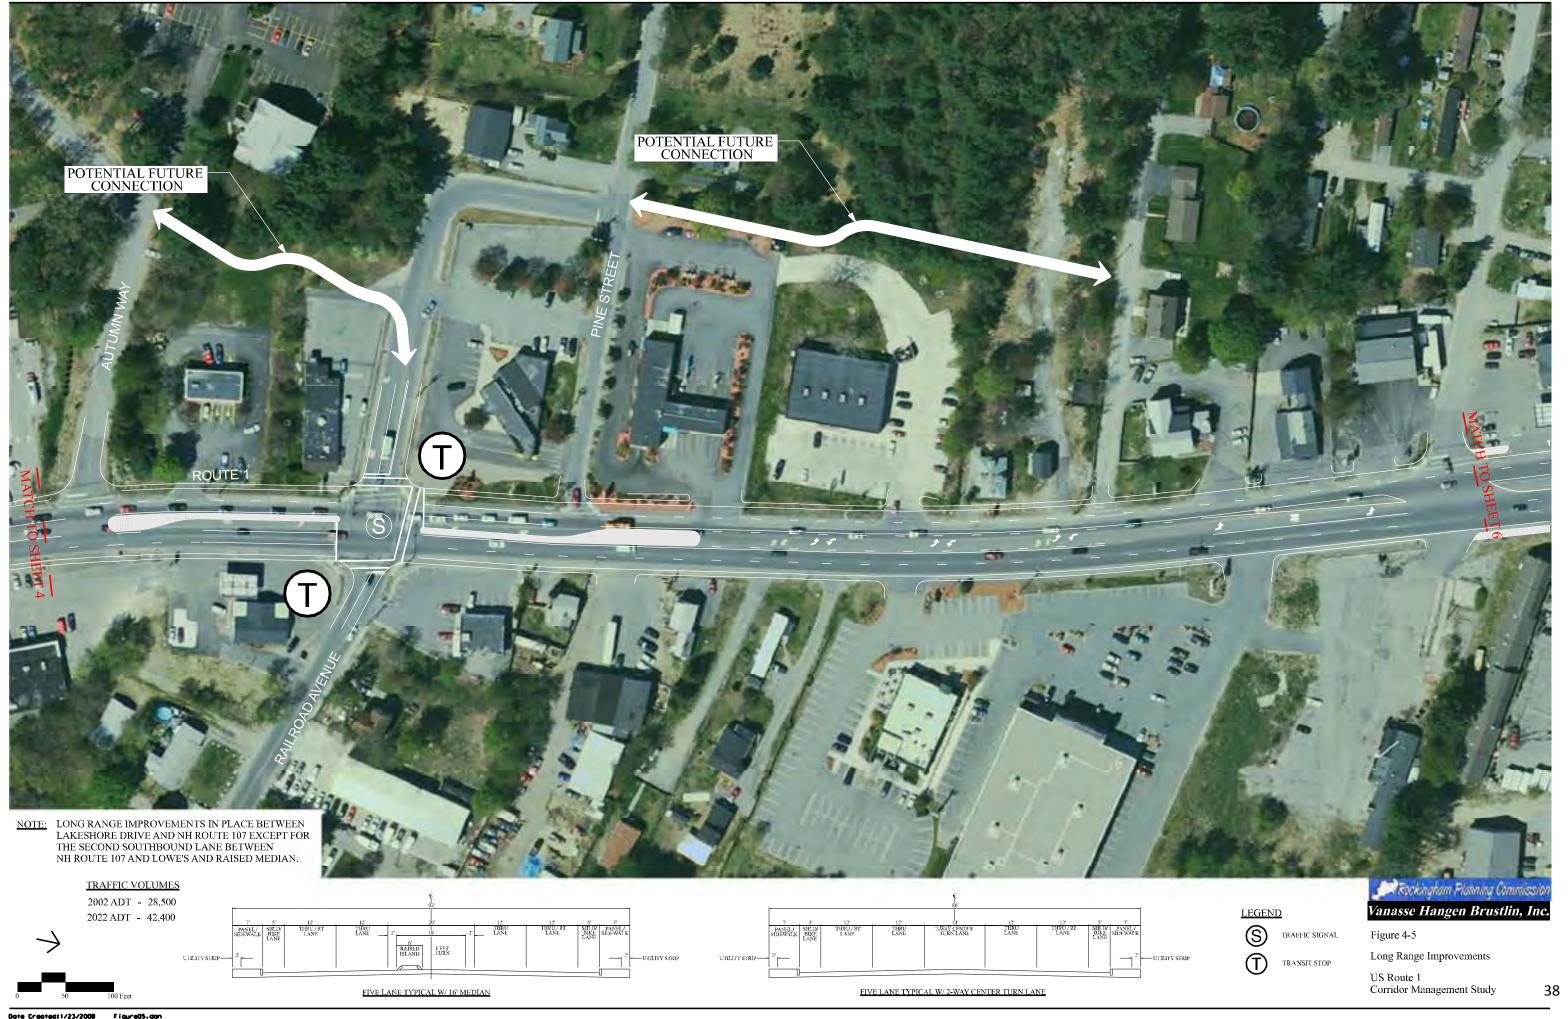

| Figure 3-8: Future Weekday AM Intersection Turning Volumes - US 1 Corridor Southern Section        | 24 |
|----------------------------------------------------------------------------------------------------|----|
| Figure 3-8: Future Weekday AM Intersection Turning Volumes - US 1 Corridor Northern Section        | 25 |
| Figure 3-9: Future Weekday PM Intersection Turning Volumes - US 1 Corridor Southern Section        | 20 |
| Figure 3-9: Future Weekday PM Intersection Turning Volumes - US 1 Corridor Northern Section        | 27 |
| Figure 3-10: Future Saturday Mid-day Intersection Turning Volumes - US 1 Corridor Southern Section | 28 |
| Figure 3-10: Future Saturday Mid-day Intersection Turning Volumes - US 1 Corridor Northern Section | 29 |
| Figures 4-1 through 4-9 Proposed Seabrook Improvements                                             | 30 |
| Figures 4-9 through 4-15 Proposed Hampton Falls Improvements                                       | 42 |
| Figures 4-15 through 4-26 Proposed Hampton Improvements                                            | 48 |
| Figures 4-26 through 4-39 Proposed North Hampton Improvements                                      | 62 |
| Figures 4-39 through 4-42 Proposed Rye Improvements                                                | 75 |
| Figures 4-42 through 4-50 Proposed Portsmouth Improvements                                         | 78 |
| Figure 4-54 Hampton Falls Streetscape Proposal                                                     | 87 |
| Figure 4-55 Hampton Streetscape Proposal                                                           | 88 |
| Historic Resources Windshield Inventory                                                            | 89 |