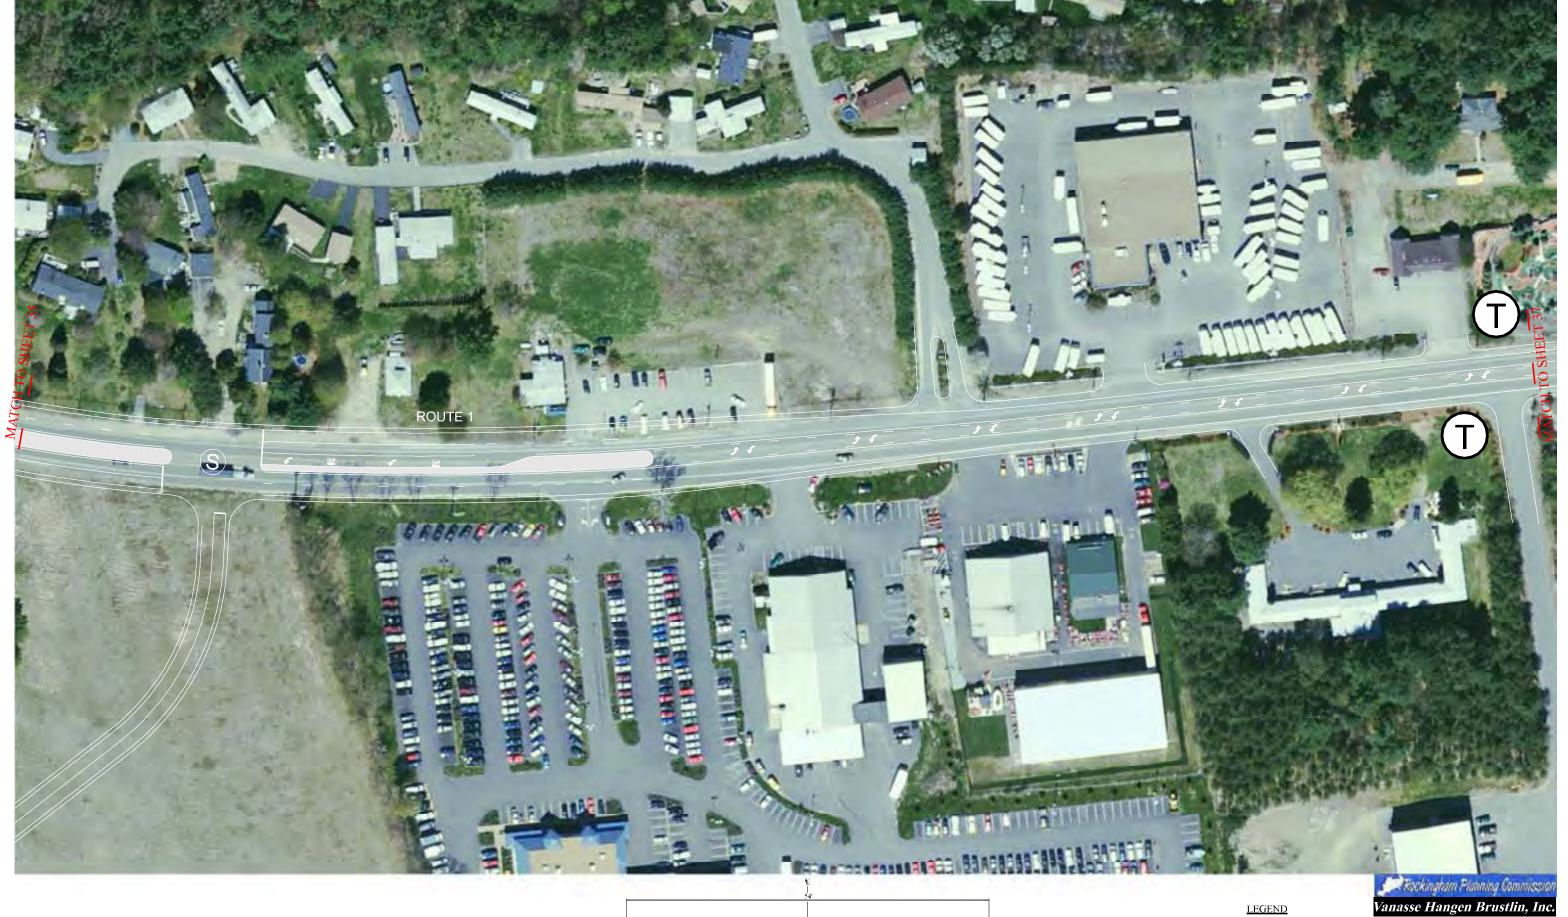

Map 1-1: Corridor Study Area Overview

2005 Air Photos (Sanborn)

2005 Airphotos (Sanborn) Route 1 Corridor, Seacoast NH

Map 1-2: Issues and Opportunities US 1 Corridor Southern Section

1 Mile

O Va-2005 of unit of Maps