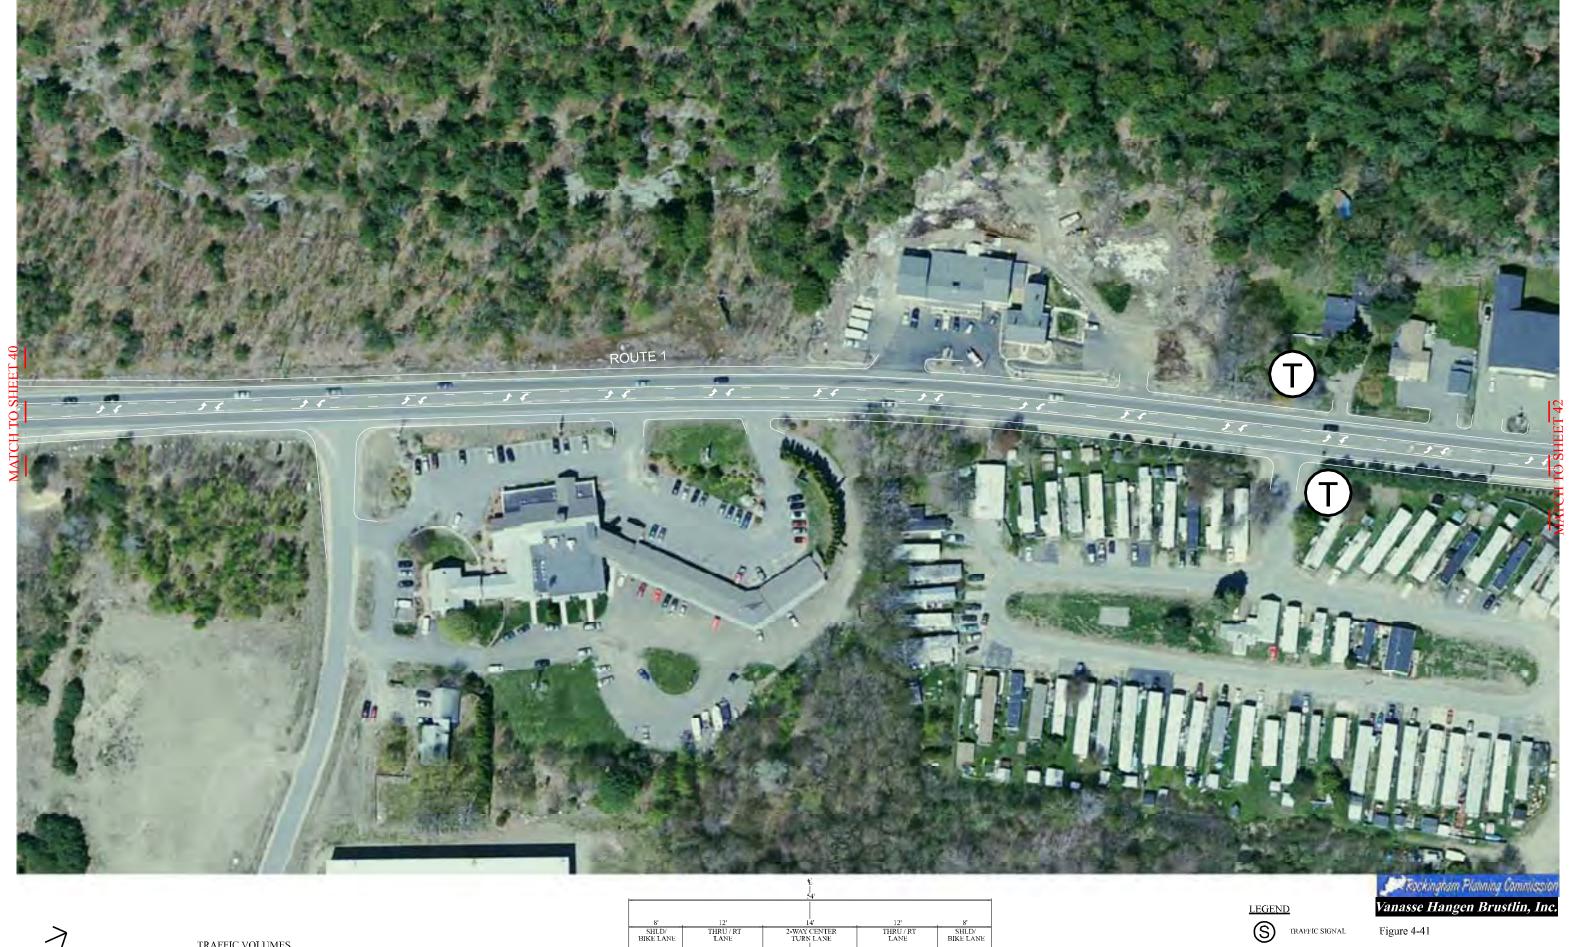

| Figure 3-8: Future Weekday AM Intersection Turning Volumes - US 1 Corridor Southern Section        | 24 |
|----------------------------------------------------------------------------------------------------|----|
| Figure 3-8: Future Weekday AM Intersection Turning Volumes - US 1 Corridor Northern Section        | 25 |
| Figure 3-9: Future Weekday PM Intersection Turning Volumes - US 1 Corridor Southern Section        | 20 |
| Figure 3-9: Future Weekday PM Intersection Turning Volumes - US 1 Corridor Northern Section        | 27 |
| Figure 3-10: Future Saturday Mid-day Intersection Turning Volumes - US 1 Corridor Southern Section | 28 |
| Figure 3-10: Future Saturday Mid-day Intersection Turning Volumes - US 1 Corridor Northern Section | 29 |
| Figures 4-1 through 4-9 Proposed Seabrook Improvements                                             | 30 |
| Figures 4-9 through 4-15 Proposed Hampton Falls Improvements                                       | 42 |
| Figures 4-15 through 4-26 Proposed Hampton Improvements                                            | 48 |
| Figures 4-26 through 4-39 Proposed North Hampton Improvements                                      | 62 |
| Figures 4-39 through 4-42 Proposed Rye Improvements                                                | 75 |
| Figures 4-42 through 4-50 Proposed Portsmouth Improvements                                         | 78 |
| Figure 4-54 Hampton Falls Streetscape Proposal                                                     | 87 |
| Figure 4-55 Hampton Streetscape Proposal                                                           | 88 |
| Historic Resources Windshield Inventory                                                            | 89 |