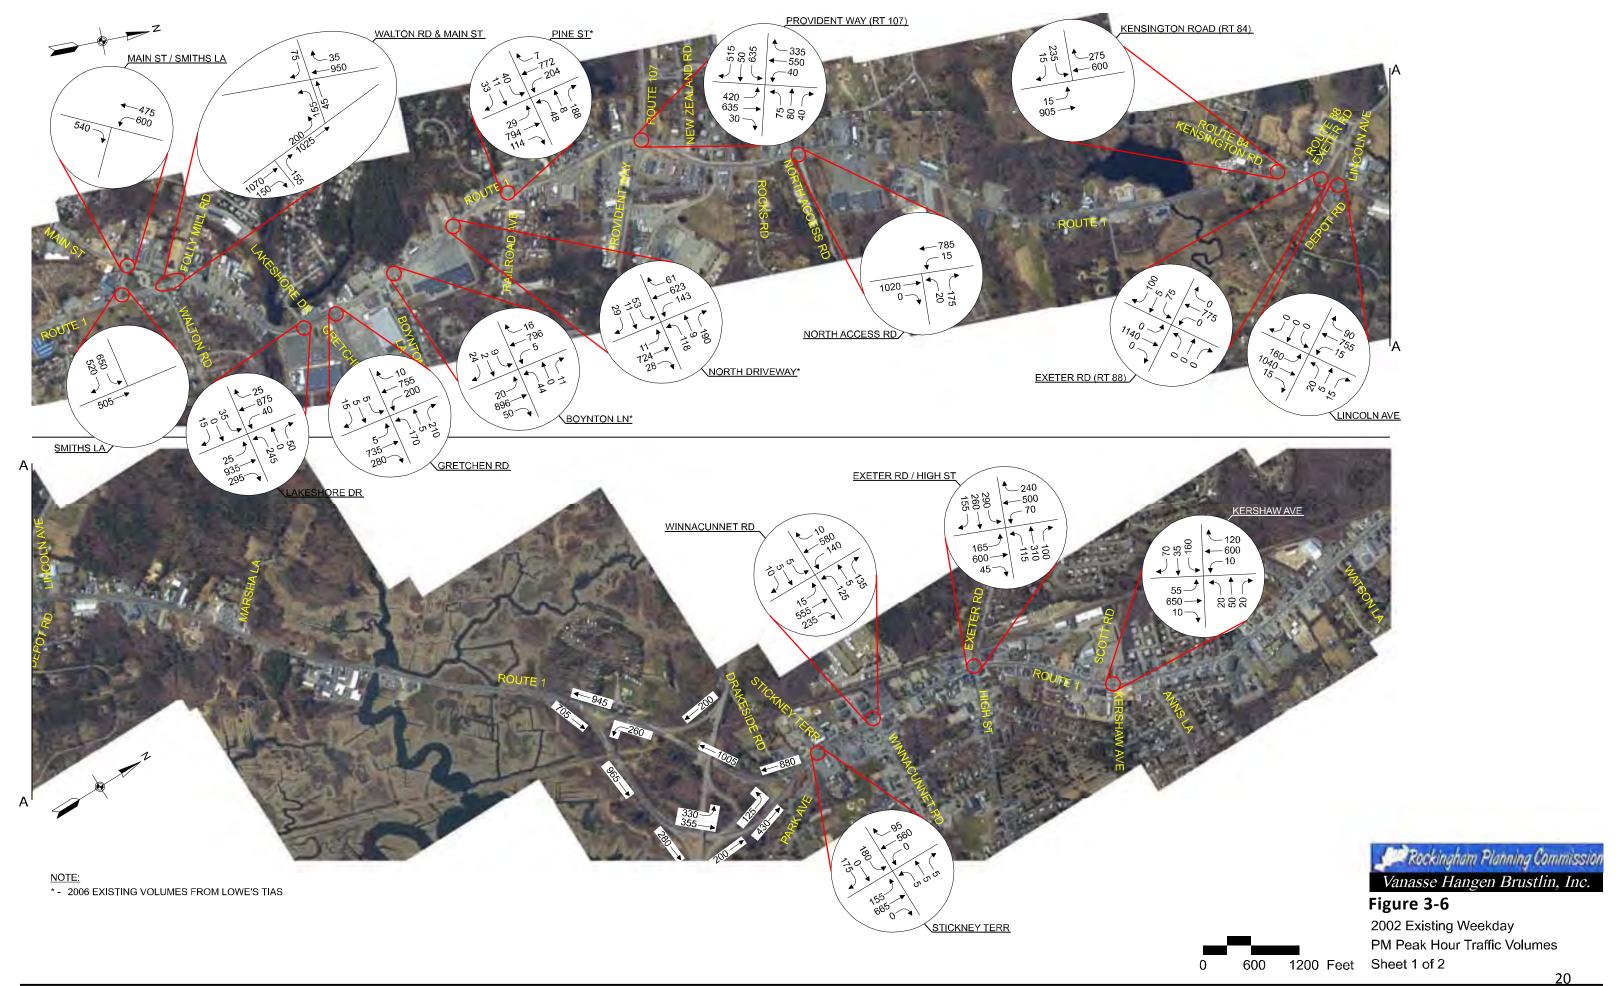

# TABLE OF CONTENTS

| Map 1-1: Corridor Study Area Overview                                                                                                                                                                |       |
|------------------------------------------------------------------------------------------------------------------------------------------------------------------------------------------------------|-------|
| Map 1-2: Issues and Opportunities US 1 Corridor Southern Section                                                                                                                                     |       |
| Map 1-3: Issues and Opportunities US 1 Corridor Northern Section                                                                                                                                     |       |
| Map 2-1: Corridor Zoning US 1 Corridor Southern Section                                                                                                                                              |       |
| Map 2-2: Corridor Zoning US 1 Corridor Northern Section                                                                                                                                              |       |
| Map 2-3: Land Use US 1 Corridor Southern Section                                                                                                                                                     |       |
| Map 2-4: Land Use US 1 Corridor Northern Section                                                                                                                                                     |       |
| Land Use Symbology for Maps 2-3 & 2-4                                                                                                                                                                | ••••• |
| Map 2-5: Natural Services Network US 1 Corridor Southern Section                                                                                                                                     | 1     |
| Map 2-6: Natural Services Network US 1 Corridor Northern Section                                                                                                                                     | 1     |
| Table 2-4: Portsmouth Zoning                                                                                                                                                                         | 1     |
| Table 2-5: Rye Zoning                                                                                                                                                                                | 1     |
| Table 2-6: Greenland Zoning                                                                                                                                                                          | 1     |
| Table 2-7: North Hampton Zoning                                                                                                                                                                      | 1     |
| Table 2-8: Hampton Zoning                                                                                                                                                                            |       |
| Table 2-9: Hampton Falls Zoning                                                                                                                                                                      | 1     |
| Table 2-10: Seabrook Zoning                                                                                                                                                                          |       |
| Figure 3-5: Existing Weekday AM Intersection Turning Volumes - US 1 Corridor Southern Section                                                                                                        |       |
| Figure 3-5: Existing Weekday AM Intersection Turning Volumes - US 1 Corridor Northern Section                                                                                                        |       |
| Figure 3-6: Existing Weekday PM Intersection Turning Volumes - US 1 Corridor Southern Section                                                                                                        |       |
| Figure 3-6: Existing Weekday PM Intersection Turning Volumes - US 1 Corridor Northern Section<br>Figure 3-7: Existing Saturday Mid-Day Intersection Turning Volumes - US 1 Corridor Southern Section |       |
| Figure 3-7: Existing Saturday Mid-Day Intersection Turning Volumes - US 1 Corridor Southern Section                                                                                                  |       |
| - gare 5 , . Landing outling that Day intersection raining volumes of a Confident Northern dections                                                                                                  | 2     |