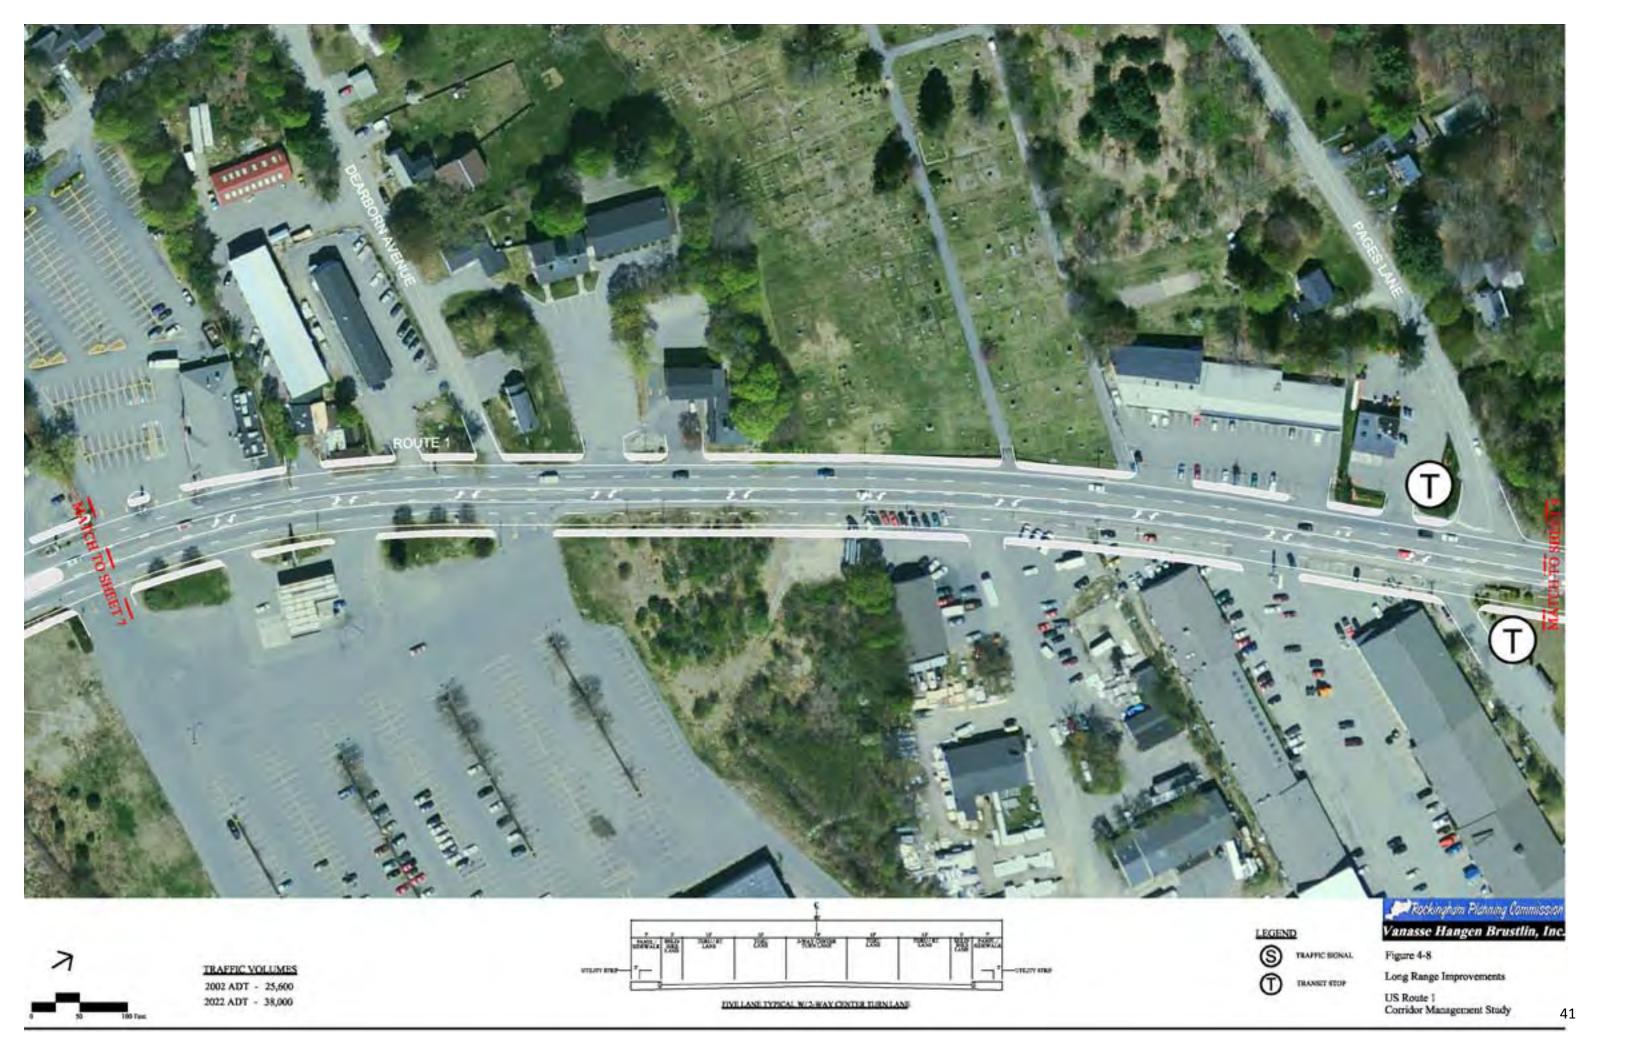

| Floodplain                                                                |







Figure 3-5
2002 Existing Weekday
AM Peak Hour Traffic Volumes

Vanasse Hangen Brustlin, Inc.





Figure 3-6
2002 Existing Weekday







Figure 3-7
2002 Existing Saturday
Midday Peak Hour Traffic Volumes
Sheet 2 of 2

Vanasse Hangen Brustlin, Inc.







Figure 3-8
2022 Future Weekday
AM Peak Hour Traffic Volumes
Sheet 2 of 2







Figure 3-9
2022 Future Weekday
PM Peak Hour Traffic Volumes
Sheet 2 of 2







Figure 3-10
2022 Future Saturday
Midday Peak Hour Traffic Volumes
Feet Sheet 2 of 2

Vanasse Hangen Brustlin, Inc.





2022 ADT - 45,500

US Route 1 Corridor Management Study



Date Created:1/23/2008 Figure01c.agn











Date Created:1/23/2008 Figure04.ag





















2022 ADT - 36,500

THREE LANE TYPICAL



TRAFFIC SIGNAL



TRANSIT STOP

Figure 4-13 Long Range Improvements







2022 ADT - 36,500

THREE LANE TYPICAL (NO WIDENING)

| 8' .               | 12'               | . 1                                       | 2' . | 12'               | . 8'               |
|--------------------|-------------------|-------------------------------------------|------|-------------------|--------------------|
| SHLD/<br>BIKE LANE | THRU / RT<br>LANE | 2-WAY CENTER<br>TURN LANE<br>OR<br>MEDIAN |      | THRU / RT<br>LANE | SHLD/<br>BIKE LANE |
| ı                  |                   | I                                         |      |                   |                    |





Long Range Improvements



Date Created:1/23/2008 F



Dote Created:1/23