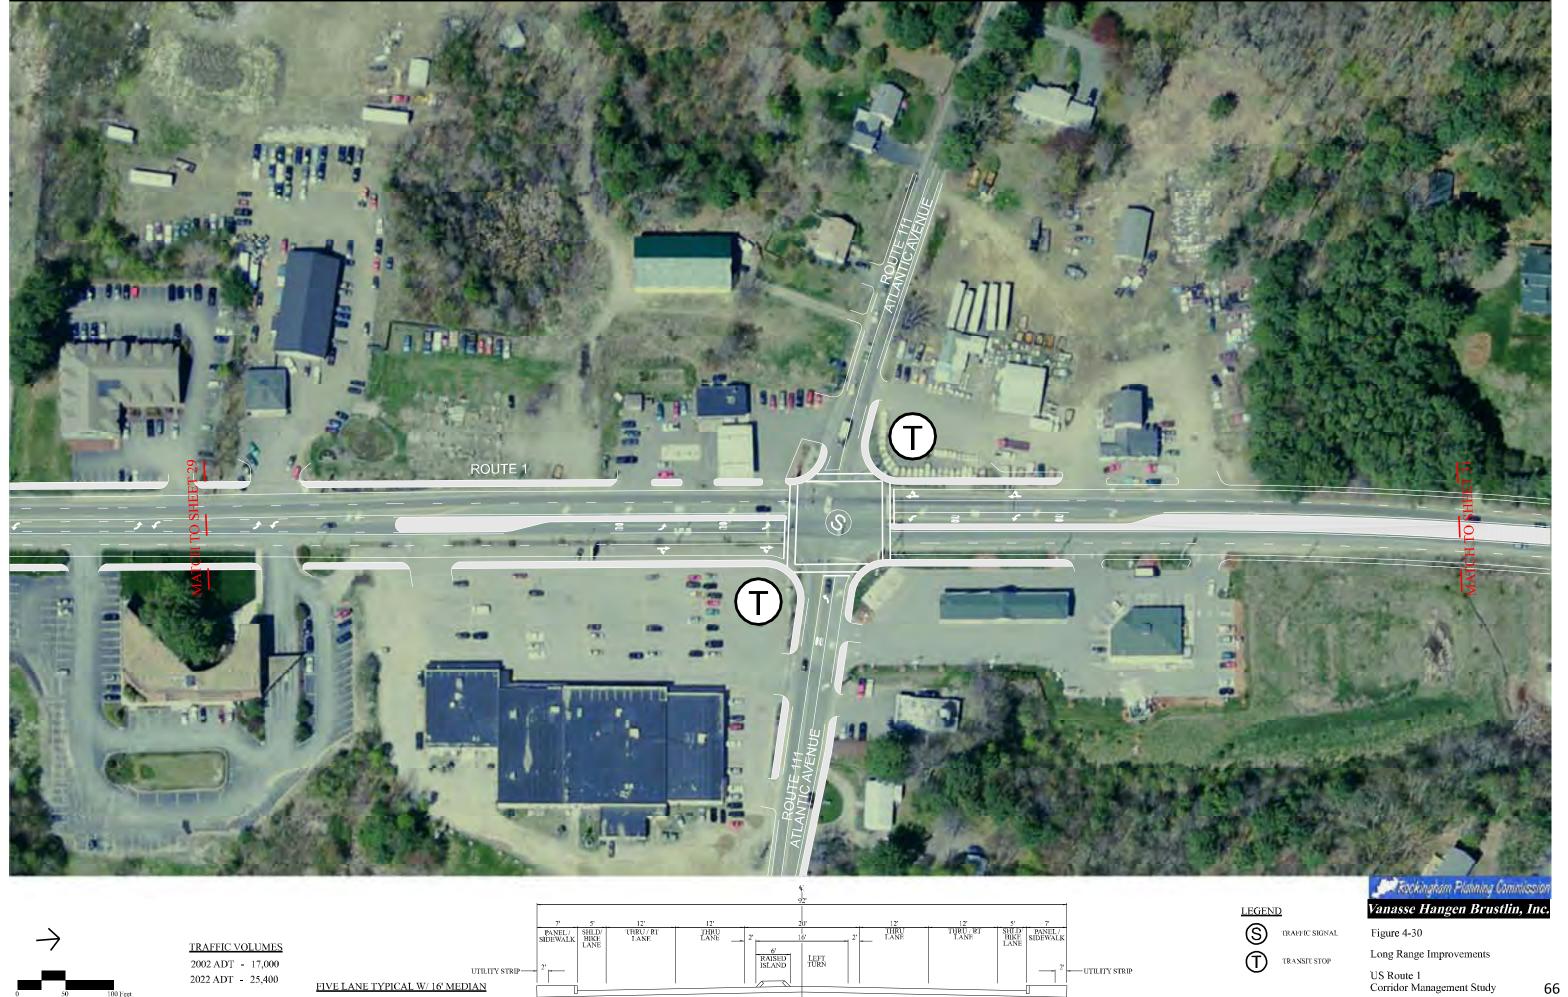

| Figure 3-8: Future Weekday AM Intersection Turning Volumes - US 1 Corridor Southern Section        | 24 |
|----------------------------------------------------------------------------------------------------|----|
| Figure 3-8: Future Weekday AM Intersection Turning Volumes - US 1 Corridor Northern Section        | 25 |
| Figure 3-9: Future Weekday PM Intersection Turning Volumes - US 1 Corridor Southern Section        | 20 |
| Figure 3-9: Future Weekday PM Intersection Turning Volumes - US 1 Corridor Northern Section        | 27 |
| Figure 3-10: Future Saturday Mid-day Intersection Turning Volumes - US 1 Corridor Southern Section | 28 |
| Figure 3-10: Future Saturday Mid-day Intersection Turning Volumes - US 1 Corridor Northern Section | 29 |
| Figures 4-1 through 4-9 Proposed Seabrook Improvements                                             | 30 |
| Figures 4-9 through 4-15 Proposed Hampton Falls Improvements                                       | 42 |
| Figures 4-15 through 4-26 Proposed Hampton Improvements                                            | 48 |
| Figures 4-26 through 4-39 Proposed North Hampton Improvements                                      | 62 |
| Figures 4-39 through 4-42 Proposed Rye Improvements                                                | 75 |
| Figures 4-42 through 4-50 Proposed Portsmouth Improvements                                         | 78 |
| Figure 4-54 Hampton Falls Streetscape Proposal                                                     | 87 |
| Figure 4-55 Hampton Streetscape Proposal                                                           | 88 |
| Historic Resources Windshield Inventory                                                            | 89 |