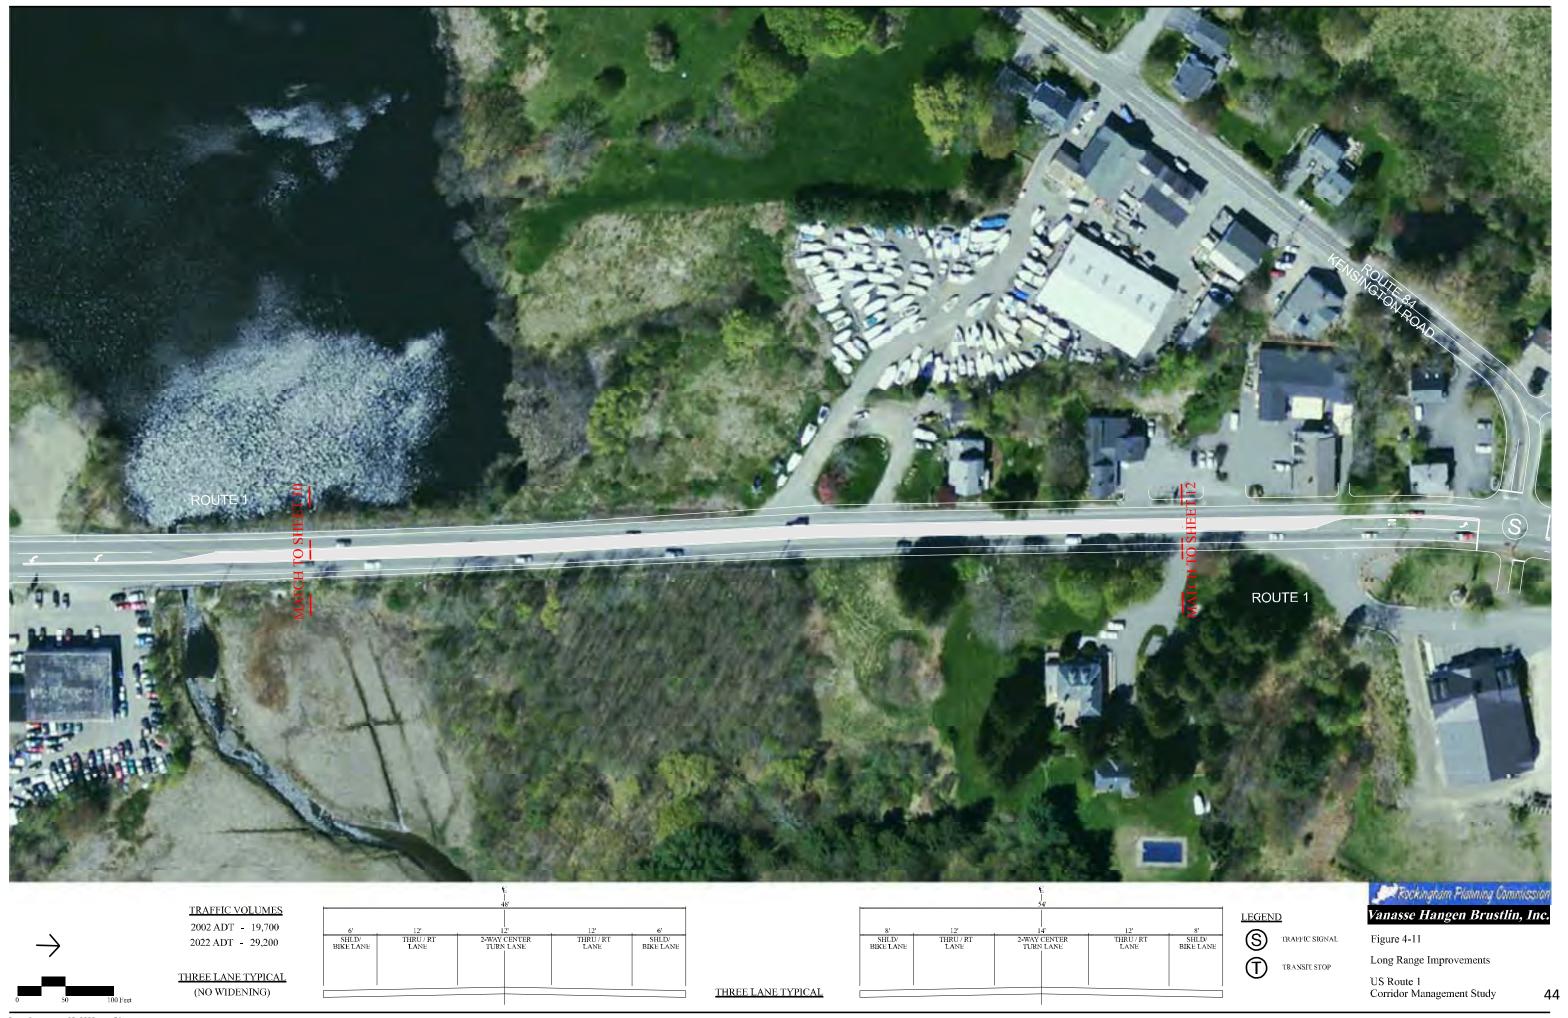

| Floodplain                                                                |







Figure 3-5
2002 Existing Weekday
AM Peak Hour Traffic Volumes

Vanasse Hangen Brustlin, Inc.





Figure 3-6
2002 Existing Weekday







Figure 3-7
2002 Existing Saturday
Midday Peak Hour Traffic Volumes
Sheet 2 of 2

Vanasse Hangen Brustlin, Inc.







Figure 3-8
2022 Future Weekday
AM Peak Hour Traffic Volumes
Sheet 2 of 2







Figure 3-9
2022 Future Weekday
PM Peak Hour Traffic Volumes
Sheet 2 of 2







Figure 3-10
2022 Future Saturday
Midday Peak Hour Traffic Volumes
Feet Sheet 2 of 2

Vanasse Hangen Brustlin, Inc.





2022 ADT - 45,500

US Route 1 Corridor Management Study



Date Created:1/23/2008 Figure01c.agn











Date Created:1/23/2008 Figure04.ag





















2022 ADT - 36,500

THREE LANE TYPICAL



TRAFFIC SIGNAL



TRANSIT STOP

Figure 4-13 Long Range Improvements







2022 ADT - 36,500

THREE LANE TYPICAL (NO WIDENING)

| 8' .               | 12'               | . 1                                       | 2' . | 12'               | . 8'               |
|--------------------|-------------------|-------------------------------------------|------|-------------------|--------------------|
| SHLD/<br>BIKE LANE | THRU / RT<br>LANE | 2-WAY CENTER<br>TURN LANE<br>OR<br>MEDIAN |      | THRU / RT<br>LANE | SHLD/<br>BIKE LANE |
| ı                  |                   | I                                         |      |                   |                    |





Long Range Improvements



Date Created:1/23/2008 F



Dote Created:1/23/2008