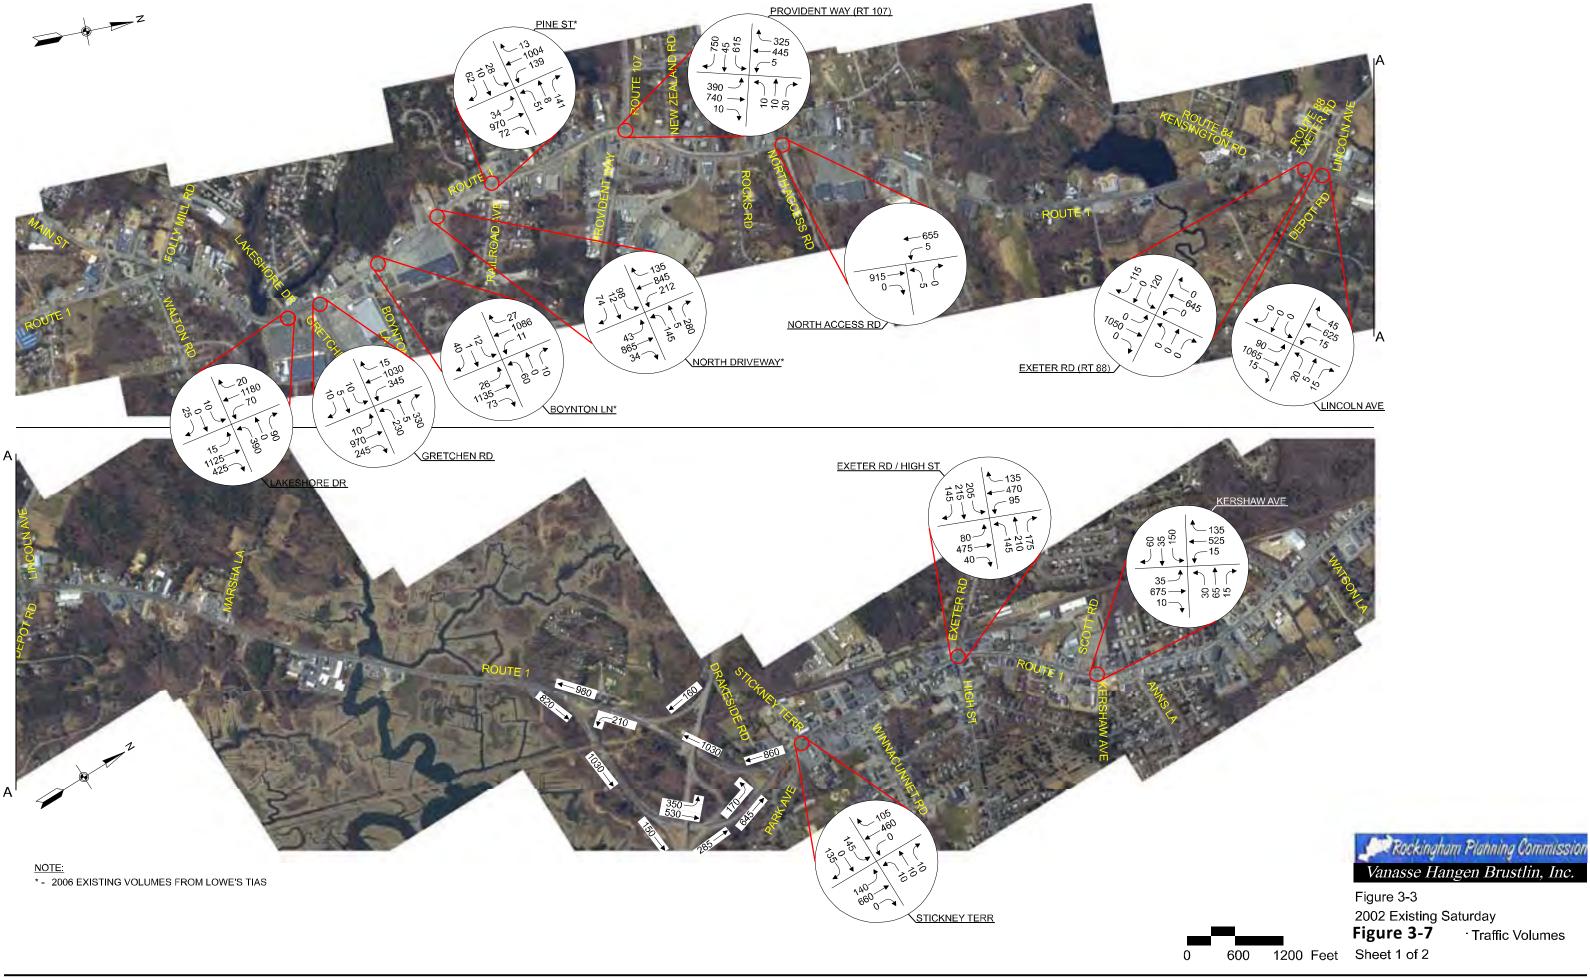

# TABLE OF CONTENTS

| Map 1-1: Corridor Study Area Overview                                                                                                                                                                |       |
|------------------------------------------------------------------------------------------------------------------------------------------------------------------------------------------------------|-------|
| Map 1-2: Issues and Opportunities US 1 Corridor Southern Section                                                                                                                                     |       |
| Map 1-3: Issues and Opportunities US 1 Corridor Northern Section                                                                                                                                     |       |
| Map 2-1: Corridor Zoning US 1 Corridor Southern Section                                                                                                                                              |       |
| Map 2-2: Corridor Zoning US 1 Corridor Northern Section                                                                                                                                              |       |
| Map 2-3: Land Use US 1 Corridor Southern Section                                                                                                                                                     |       |
| Map 2-4: Land Use US 1 Corridor Northern Section                                                                                                                                                     |       |
| Land Use Symbology for Maps 2-3 & 2-4                                                                                                                                                                | ••••• |
| Map 2-5: Natural Services Network US 1 Corridor Southern Section                                                                                                                                     | 1     |
| Map 2-6: Natural Services Network US 1 Corridor Northern Section                                                                                                                                     | 1     |
| Table 2-4: Portsmouth Zoning                                                                                                                                                                         | 1     |
| Table 2-5: Rye Zoning                                                                                                                                                                                | 1     |
| Table 2-6: Greenland Zoning                                                                                                                                                                          | 1     |
| Table 2-7: North Hampton Zoning                                                                                                                                                                      | 1     |
| Table 2-8: Hampton Zoning                                                                                                                                                                            |       |
| Table 2-9: Hampton Falls Zoning                                                                                                                                                                      | 1     |
| Table 2-10: Seabrook Zoning                                                                                                                                                                          |       |
| Figure 3-5: Existing Weekday AM Intersection Turning Volumes - US 1 Corridor Southern Section                                                                                                        |       |
| Figure 3-5: Existing Weekday AM Intersection Turning Volumes - US 1 Corridor Northern Section                                                                                                        |       |
| Figure 3-6: Existing Weekday PM Intersection Turning Volumes - US 1 Corridor Southern Section                                                                                                        |       |
| Figure 3-6: Existing Weekday PM Intersection Turning Volumes - US 1 Corridor Northern Section<br>Figure 3-7: Existing Saturday Mid-Day Intersection Turning Volumes - US 1 Corridor Southern Section |       |
| Figure 3-7: Existing Saturday Mid-Day Intersection Turning Volumes - US 1 Corridor Southern Section                                                                                                  |       |
| - gare 5 , . Landing outling that Day intersection raining volumes of a Confident Northern dections                                                                                                  | 2     |