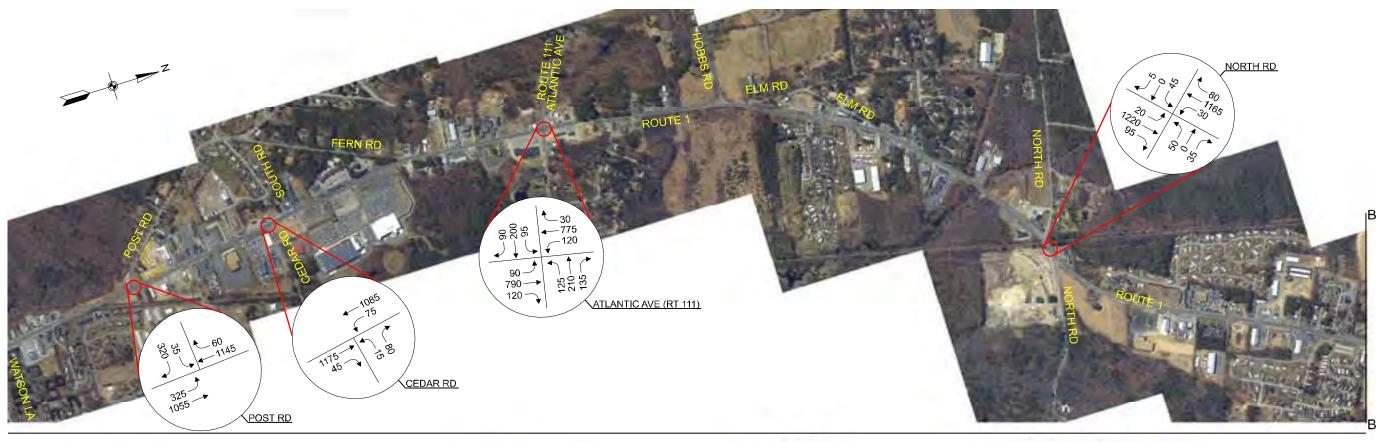

| Figure 3-8: Future Weekday AM Intersection Turning Volumes - US 1 Corridor Southern Section        | 24 |
|----------------------------------------------------------------------------------------------------|----|
| Figure 3-8: Future Weekday AM Intersection Turning Volumes - US 1 Corridor Northern Section        | 25 |
| Figure 3-9: Future Weekday PM Intersection Turning Volumes - US 1 Corridor Southern Section        | 20 |
| Figure 3-9: Future Weekday PM Intersection Turning Volumes - US 1 Corridor Northern Section        | 27 |
| Figure 3-10: Future Saturday Mid-day Intersection Turning Volumes - US 1 Corridor Southern Section | 28 |
| Figure 3-10: Future Saturday Mid-day Intersection Turning Volumes - US 1 Corridor Northern Section | 29 |
| Figures 4-1 through 4-9 Proposed Seabrook Improvements                                             | 30 |
| Figures 4-9 through 4-15 Proposed Hampton Falls Improvements                                       | 42 |
| Figures 4-15 through 4-26 Proposed Hampton Improvements                                            | 48 |
| Figures 4-26 through 4-39 Proposed North Hampton Improvements                                      | 62 |
| Figures 4-39 through 4-42 Proposed Rye Improvements                                                | 75 |
| Figures 4-42 through 4-50 Proposed Portsmouth Improvements                                         | 78 |
| Figure 4-54 Hampton Falls Streetscape Proposal                                                     | 87 |
| Figure 4-55 Hampton Streetscape Proposal                                                           | 88 |
| Historic Resources Windshield Inventory                                                            | 89 |