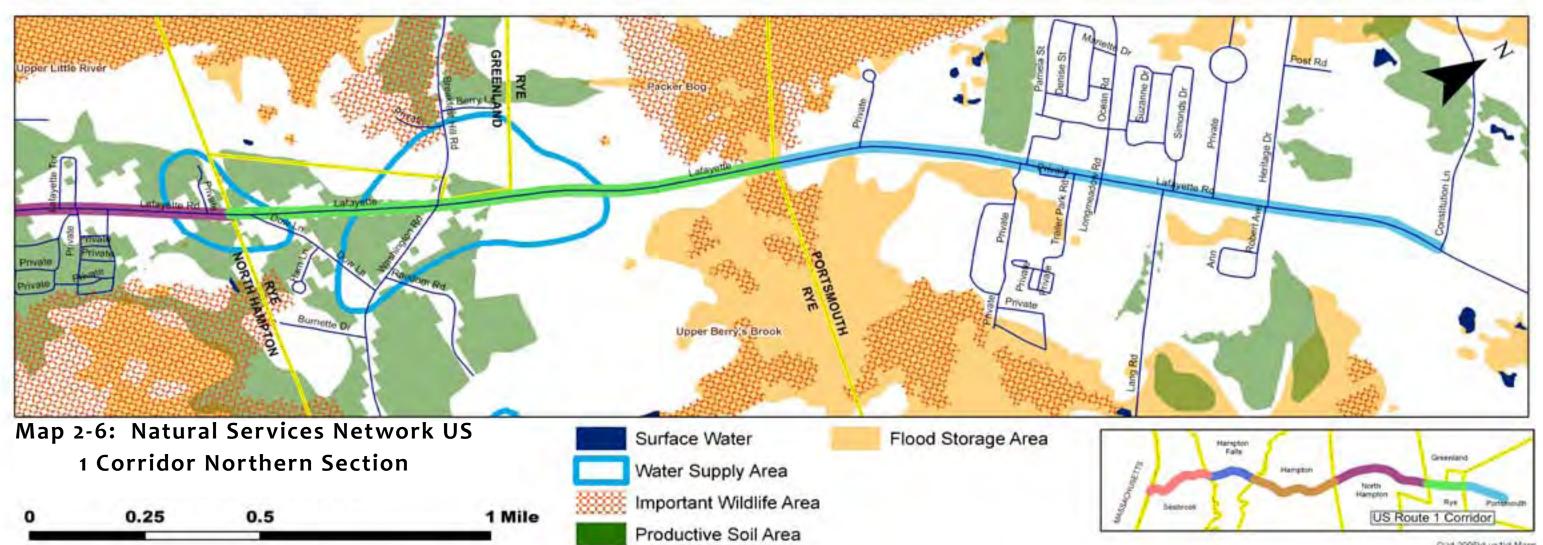

# TABLE OF CONTENTS

| Map 1-1: Corridor Study Area Overview                                                                                                                                                                |       |
|------------------------------------------------------------------------------------------------------------------------------------------------------------------------------------------------------|-------|
| Map 1-2: Issues and Opportunities US 1 Corridor Southern Section                                                                                                                                     |       |
| Map 1-3: Issues and Opportunities US 1 Corridor Northern Section                                                                                                                                     |       |
| Map 2-1: Corridor Zoning US 1 Corridor Southern Section                                                                                                                                              |       |
| Map 2-2: Corridor Zoning US 1 Corridor Northern Section                                                                                                                                              |       |
| Map 2-3: Land Use US 1 Corridor Southern Section                                                                                                                                                     |       |
| Map 2-4: Land Use US 1 Corridor Northern Section                                                                                                                                                     |       |
| Land Use Symbology for Maps 2-3 & 2-4                                                                                                                                                                | ••••• |
| Map 2-5: Natural Services Network US 1 Corridor Southern Section                                                                                                                                     | 1     |
| Map 2-6: Natural Services Network US 1 Corridor Northern Section                                                                                                                                     | 1     |
| Table 2-4: Portsmouth Zoning                                                                                                                                                                         | 1     |
| Table 2-5: Rye Zoning                                                                                                                                                                                | 1     |
| Table 2-6: Greenland Zoning                                                                                                                                                                          | 1     |
| Table 2-7: North Hampton Zoning                                                                                                                                                                      | 1     |
| Table 2-8: Hampton Zoning                                                                                                                                                                            |       |
| Table 2-9: Hampton Falls Zoning                                                                                                                                                                      | 1     |
| Table 2-10: Seabrook Zoning                                                                                                                                                                          |       |
| Figure 3-5: Existing Weekday AM Intersection Turning Volumes - US 1 Corridor Southern Section                                                                                                        |       |
| Figure 3-5: Existing Weekday AM Intersection Turning Volumes - US 1 Corridor Northern Section                                                                                                        |       |
| Figure 3-6: Existing Weekday PM Intersection Turning Volumes - US 1 Corridor Southern Section                                                                                                        |       |
| Figure 3-6: Existing Weekday PM Intersection Turning Volumes - US 1 Corridor Northern Section<br>Figure 3-7: Existing Saturday Mid-Day Intersection Turning Volumes - US 1 Corridor Southern Section |       |
| Figure 3-7: Existing Saturday Mid-Day Intersection Turning Volumes - US 1 Corridor Southern Section                                                                                                  |       |
| - gare 5 , . Landing outling that Day intersection raining volumes of a Confident Northern dections                                                                                                  | 2     |