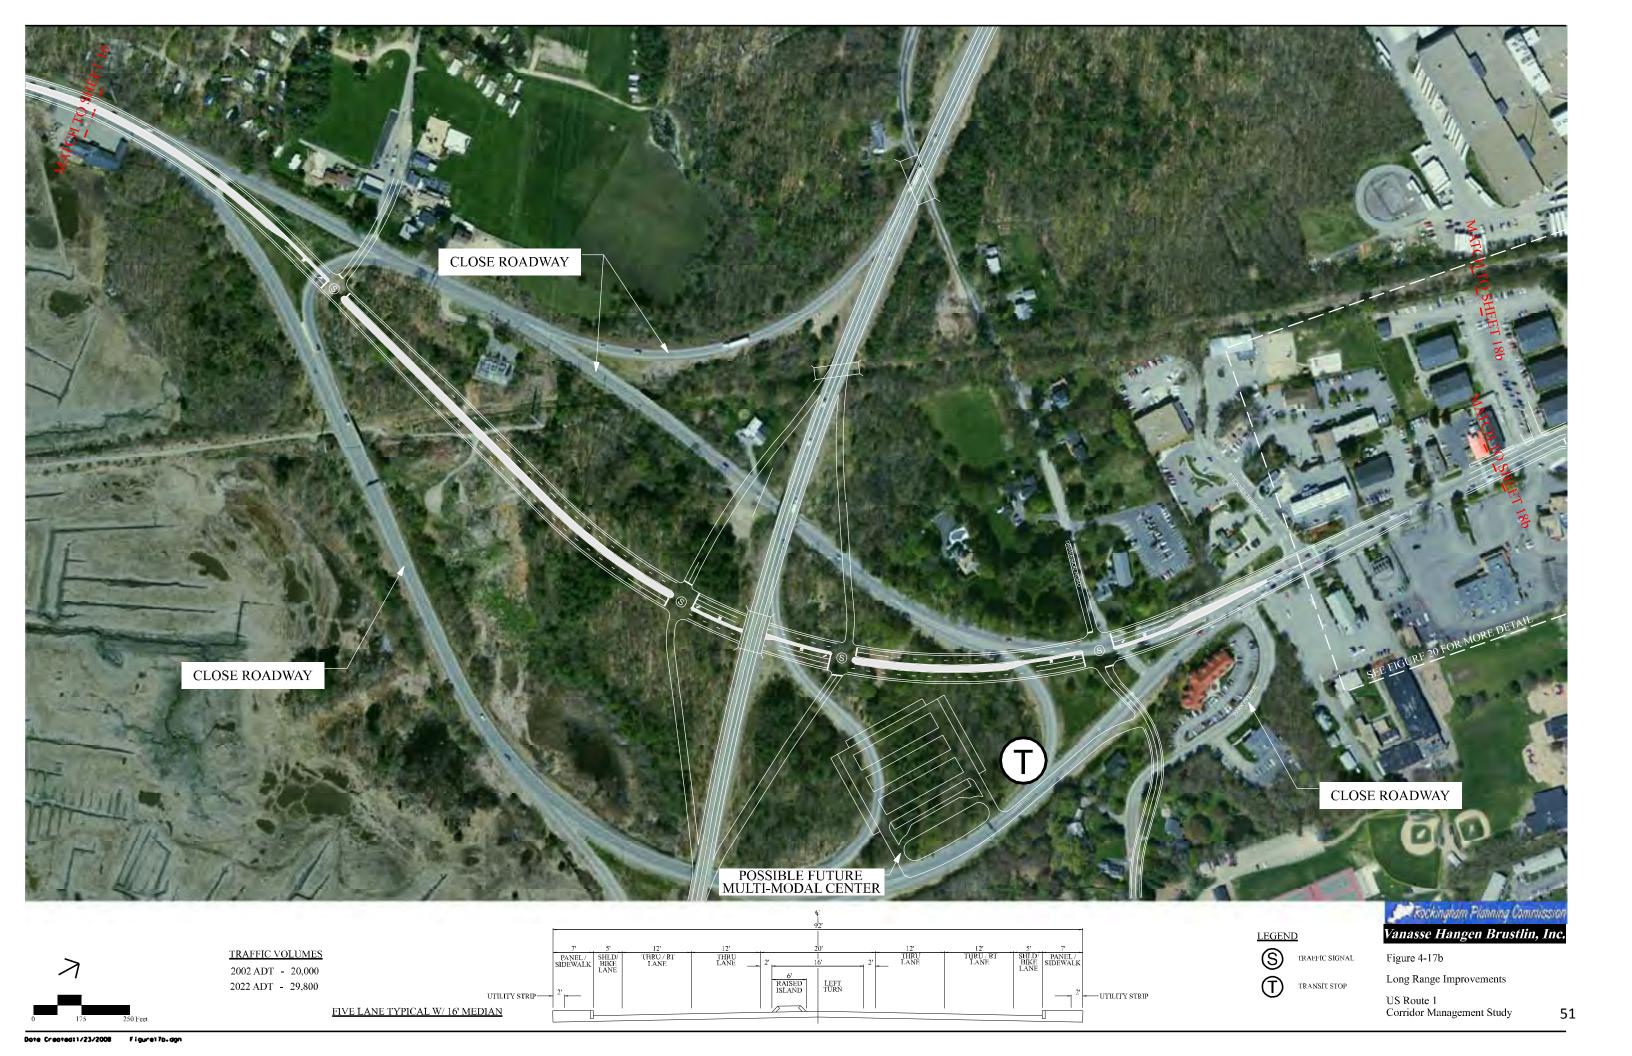

| Figure 3-8: Future Weekday AM Intersection Turning Volumes - US 1 Corridor Southern Section        | 24 |
|----------------------------------------------------------------------------------------------------|----|
| Figure 3-8: Future Weekday AM Intersection Turning Volumes - US 1 Corridor Northern Section        | 25 |
| Figure 3-9: Future Weekday PM Intersection Turning Volumes - US 1 Corridor Southern Section        | 20 |
| Figure 3-9: Future Weekday PM Intersection Turning Volumes - US 1 Corridor Northern Section        | 27 |
| Figure 3-10: Future Saturday Mid-day Intersection Turning Volumes - US 1 Corridor Southern Section | 28 |
| Figure 3-10: Future Saturday Mid-day Intersection Turning Volumes - US 1 Corridor Northern Section | 29 |
| Figures 4-1 through 4-9 Proposed Seabrook Improvements                                             | 30 |
| Figures 4-9 through 4-15 Proposed Hampton Falls Improvements                                       | 42 |
| Figures 4-15 through 4-26 Proposed Hampton Improvements                                            | 48 |
| Figures 4-26 through 4-39 Proposed North Hampton Improvements                                      | 62 |
| Figures 4-39 through 4-42 Proposed Rye Improvements                                                | 75 |
| Figures 4-42 through 4-50 Proposed Portsmouth Improvements                                         | 78 |
| Figure 4-54 Hampton Falls Streetscape Proposal                                                     | 87 |
| Figure 4-55 Hampton Streetscape Proposal                                                           | 88 |
| Historic Resources Windshield Inventory                                                            | 89 |