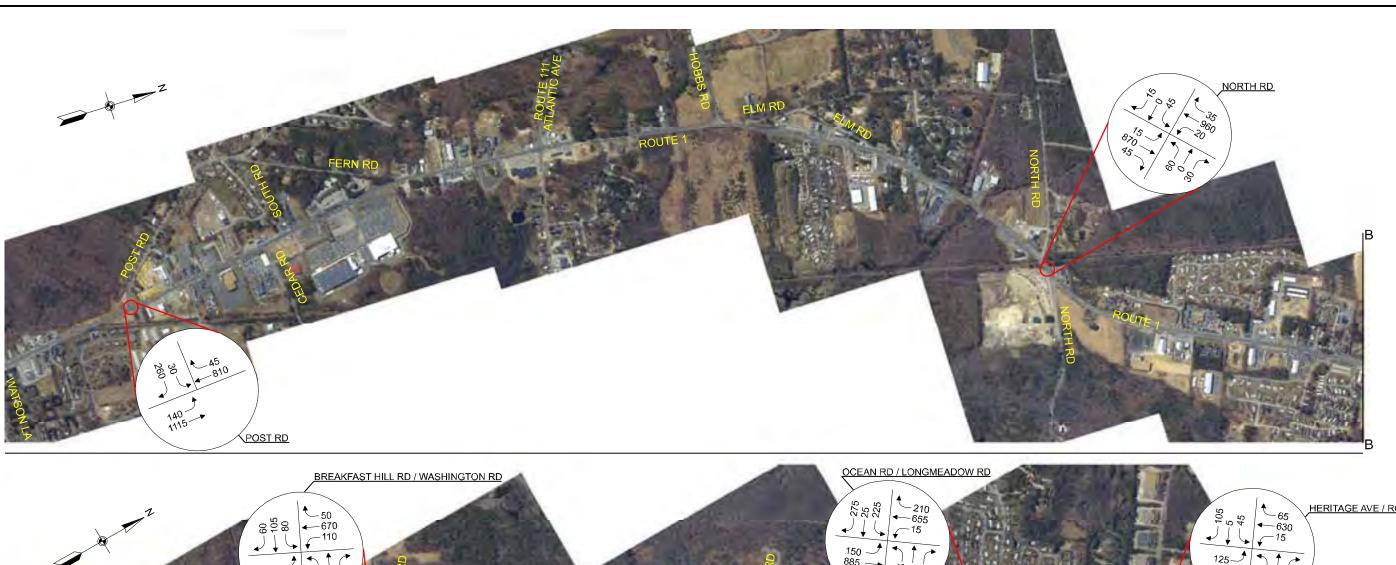

| Figure 3-8: Future Weekday AM Intersection Turning Volumes - US 1 Corridor Southern Section        | 24 |
|----------------------------------------------------------------------------------------------------|----|
| Figure 3-8: Future Weekday AM Intersection Turning Volumes - US 1 Corridor Northern Section        | 25 |
| Figure 3-9: Future Weekday PM Intersection Turning Volumes - US 1 Corridor Southern Section        | 20 |
| Figure 3-9: Future Weekday PM Intersection Turning Volumes - US 1 Corridor Northern Section        | 27 |
| Figure 3-10: Future Saturday Mid-day Intersection Turning Volumes - US 1 Corridor Southern Section | 28 |
| Figure 3-10: Future Saturday Mid-day Intersection Turning Volumes - US 1 Corridor Northern Section | 29 |
| Figures 4-1 through 4-9 Proposed Seabrook Improvements                                             | 30 |
| Figures 4-9 through 4-15 Proposed Hampton Falls Improvements                                       | 42 |
| Figures 4-15 through 4-26 Proposed Hampton Improvements                                            | 48 |
| Figures 4-26 through 4-39 Proposed North Hampton Improvements                                      | 62 |
| Figures 4-39 through 4-42 Proposed Rye Improvements                                                | 75 |
| Figures 4-42 through 4-50 Proposed Portsmouth Improvements                                         | 78 |
| Figure 4-54 Hampton Falls Streetscape Proposal                                                     | 87 |
| Figure 4-55 Hampton Streetscape Proposal                                                           | 88 |
| Historic Resources Windshield Inventory                                                            | 89 |