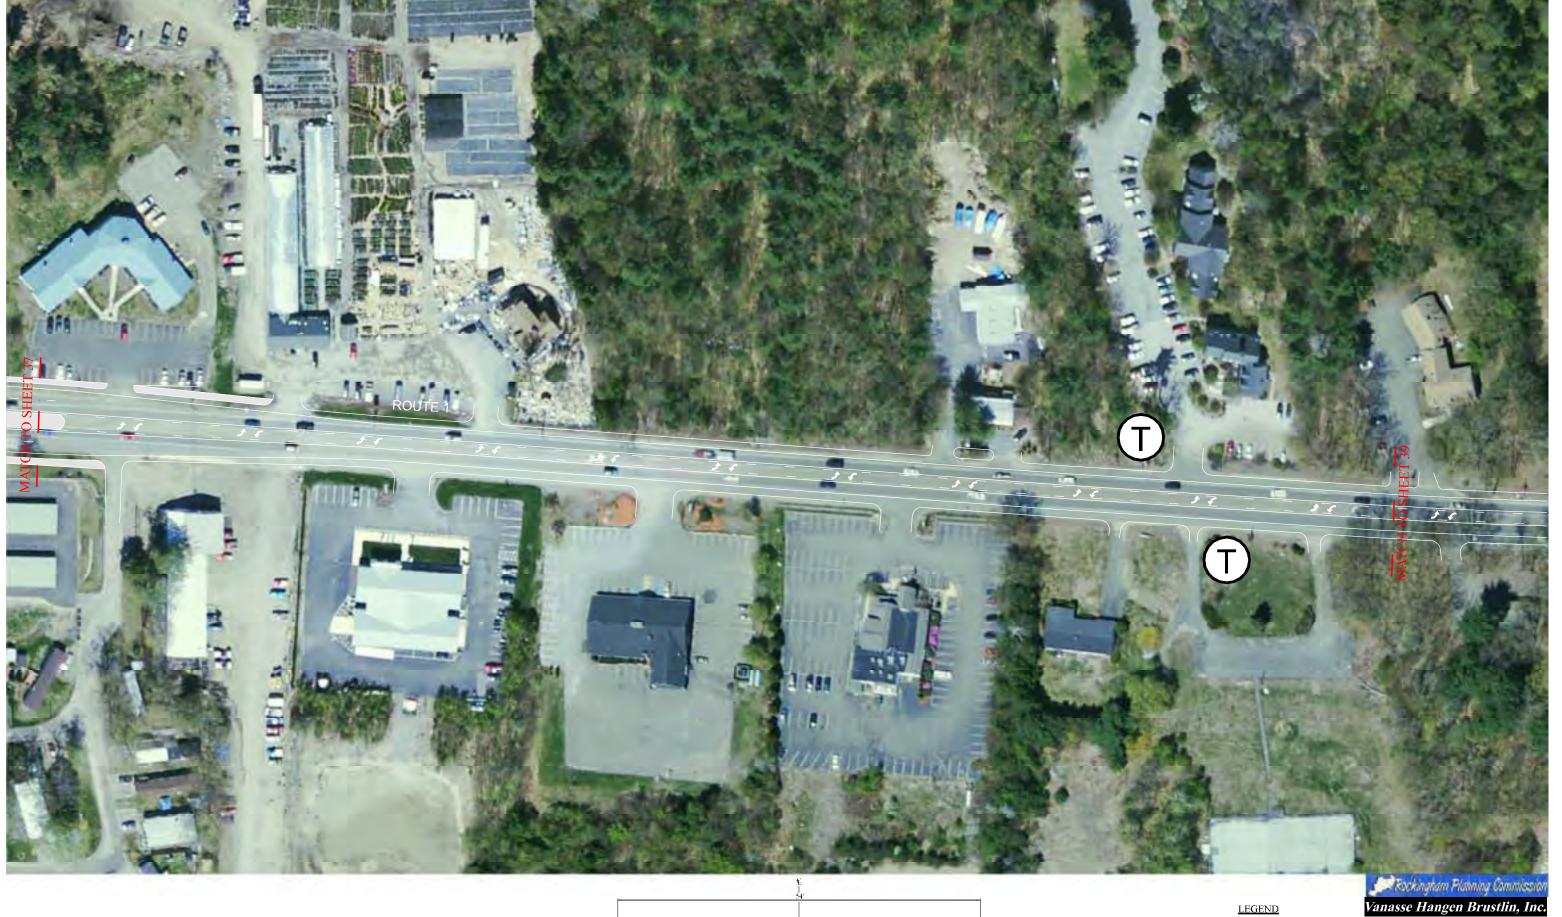

| Figure 3-8: Future Weekday AM Intersection Turning Volumes - US 1 Corridor Southern Section        | 24 |
|----------------------------------------------------------------------------------------------------|----|
| Figure 3-8: Future Weekday AM Intersection Turning Volumes - US 1 Corridor Northern Section        | 25 |
| Figure 3-9: Future Weekday PM Intersection Turning Volumes - US 1 Corridor Southern Section        | 20 |
| Figure 3-9: Future Weekday PM Intersection Turning Volumes - US 1 Corridor Northern Section        | 27 |
| Figure 3-10: Future Saturday Mid-day Intersection Turning Volumes - US 1 Corridor Southern Section | 28 |
| Figure 3-10: Future Saturday Mid-day Intersection Turning Volumes - US 1 Corridor Northern Section | 29 |
| Figures 4-1 through 4-9 Proposed Seabrook Improvements                                             | 30 |
| Figures 4-9 through 4-15 Proposed Hampton Falls Improvements                                       | 42 |
| Figures 4-15 through 4-26 Proposed Hampton Improvements                                            | 48 |
| Figures 4-26 through 4-39 Proposed North Hampton Improvements                                      | 62 |
| Figures 4-39 through 4-42 Proposed Rye Improvements                                                | 75 |
| Figures 4-42 through 4-50 Proposed Portsmouth Improvements                                         | 78 |
| Figure 4-54 Hampton Falls Streetscape Proposal                                                     | 87 |
| Figure 4-55 Hampton Streetscape Proposal                                                           | 88 |
| Historic Resources Windshield Inventory                                                            | 89 |