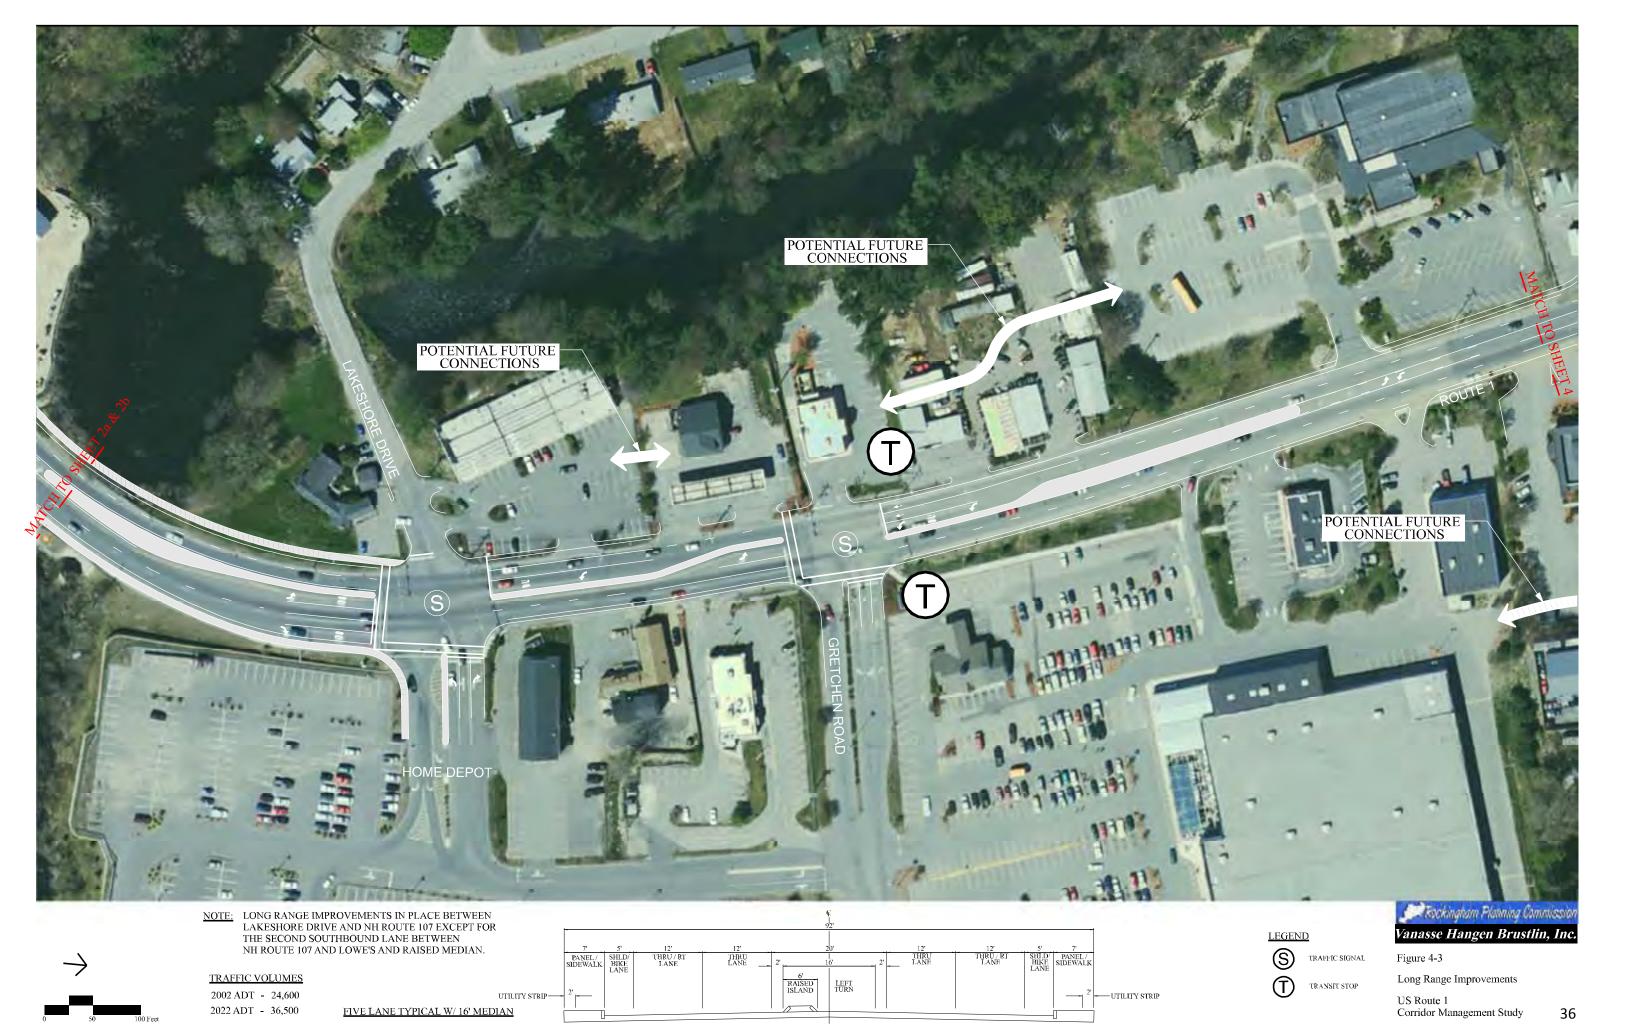

| Figure 3-8: Future Weekday AM Intersection Turning Volumes - US 1 Corridor Southern Section        | 24 |
|----------------------------------------------------------------------------------------------------|----|
| Figure 3-8: Future Weekday AM Intersection Turning Volumes - US 1 Corridor Northern Section        | 25 |
| Figure 3-9: Future Weekday PM Intersection Turning Volumes - US 1 Corridor Southern Section        | 20 |
| Figure 3-9: Future Weekday PM Intersection Turning Volumes - US 1 Corridor Northern Section        | 27 |
| Figure 3-10: Future Saturday Mid-day Intersection Turning Volumes - US 1 Corridor Southern Section | 28 |
| Figure 3-10: Future Saturday Mid-day Intersection Turning Volumes - US 1 Corridor Northern Section | 29 |
| Figures 4-1 through 4-9 Proposed Seabrook Improvements                                             | 30 |
| Figures 4-9 through 4-15 Proposed Hampton Falls Improvements                                       | 42 |
| Figures 4-15 through 4-26 Proposed Hampton Improvements                                            | 48 |
| Figures 4-26 through 4-39 Proposed North Hampton Improvements                                      | 62 |
| Figures 4-39 through 4-42 Proposed Rye Improvements                                                | 75 |
| Figures 4-42 through 4-50 Proposed Portsmouth Improvements                                         | 78 |
| Figure 4-54 Hampton Falls Streetscape Proposal                                                     | 87 |
| Figure 4-55 Hampton Streetscape Proposal                                                           | 88 |
| Historic Resources Windshield Inventory                                                            | 89 |