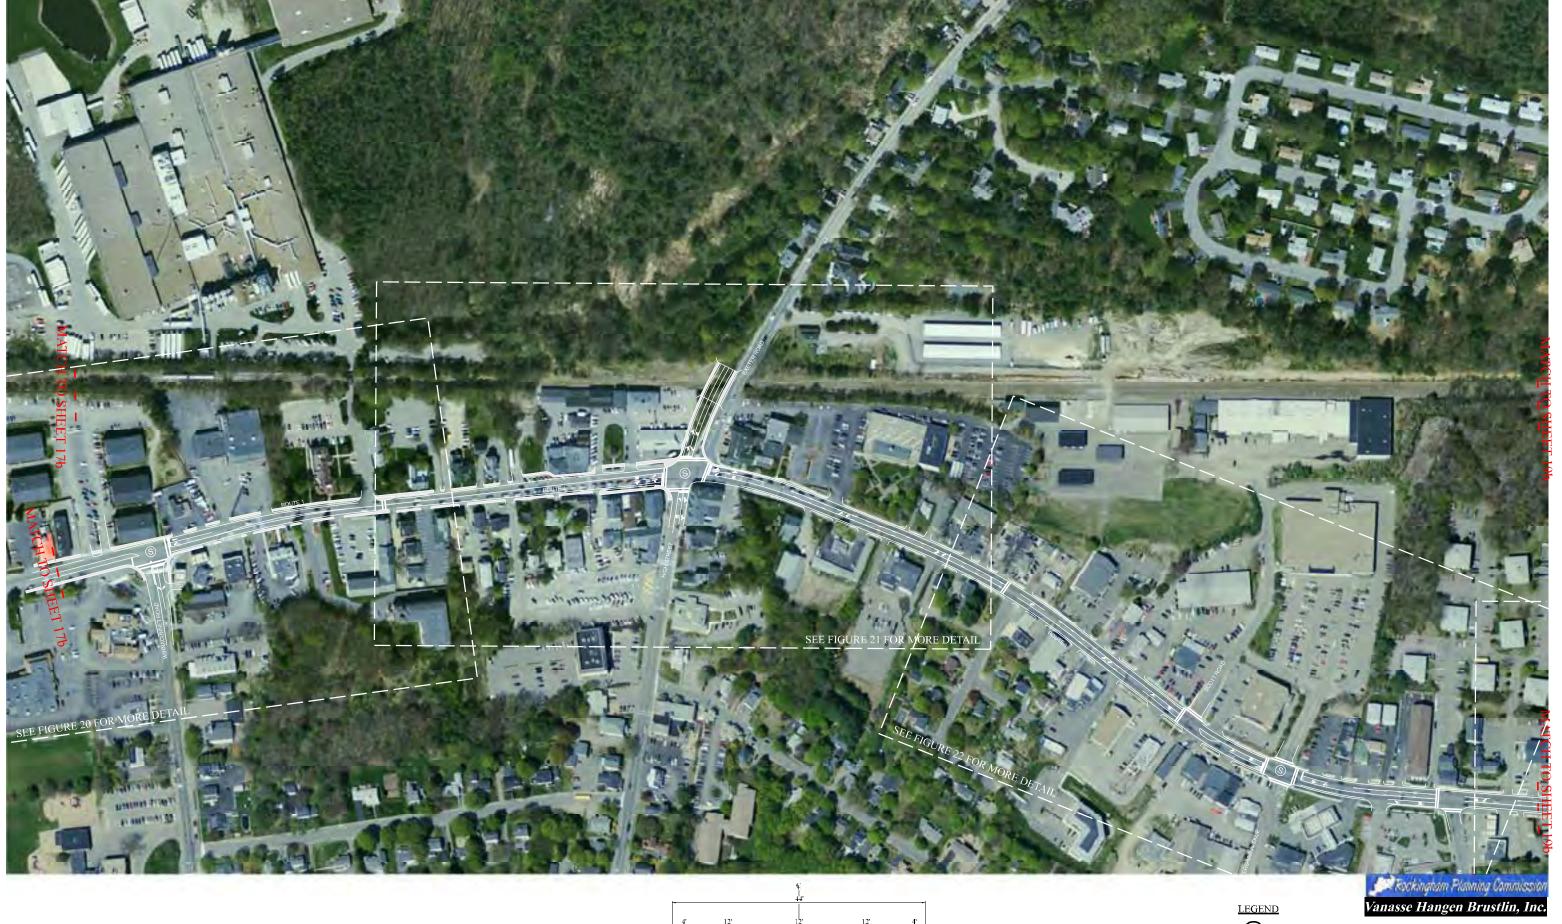

Range Improvements







2022 ADT - 36,500

THREE LANE TYPICAL (NO WIDENING)

| 8' .               | 12'               | . 1                                       | 2' . | 12'               | . 8'               |
|--------------------|-------------------|-------------------------------------------|------|-------------------|--------------------|
| SHLD/<br>BIKE LANE | THRU / RT<br>LANE | 2-WAY CENTER<br>TURN LANE<br>OR<br>MEDIAN |      | THRU / RT<br>LANE | SHLD/<br>BIKE LANE |
| ı                  |                   | I                                         |      |                   |                    |





Long Range Improvements



Date Created:1/23/2008 F



Dote Created:1/23/2008 Figure17a.s







2022 ADT - 30,100

TWO LANE TYPICAL



TRANSIT STOP

Long Range Improvements





2022 ADT - 30,100

THREE LANE URBAN TYPICAL



S TRAFFIC SIGNAL

TRANSIT STOP

Figure 4-18b

Long Range Improvements



Date Created:1/23/2008 Figure19a.d



2022 ADT - 30,000





TRAFFIC VOLUMES

2002 ADT - 20,300 2022 ADT - 30,100

THREE LANE URBAN TYPICAL







Figure 20

Long Range Improvements





2022 ADT - 34,300

THREE LANE URBAN TYPICAL







Figure 21

Long Range Improvements





TRAFFIC VOLUMES

2002 ADT - 18,000 2022 ADT - 26.800

THREE LANE URBAN TYPICAL

S TRAFFIC SIGNAL

TRANSIT STOP

Figure 4-22 Long Range Improvements





2022 ADT - 29,700

THREE LANE URBAN TYPICAL

S TRAFFIC SIGNAL

TRANSIT STOP

Figure 4-23

Long Range Improvements





2022 ADT - 29,700

THREE LANE URBAN TYPICAL



TRAFFIC SIGNAL



Figure 4-24

Long Range Improvements





TRAFFIC VOLUMES

20