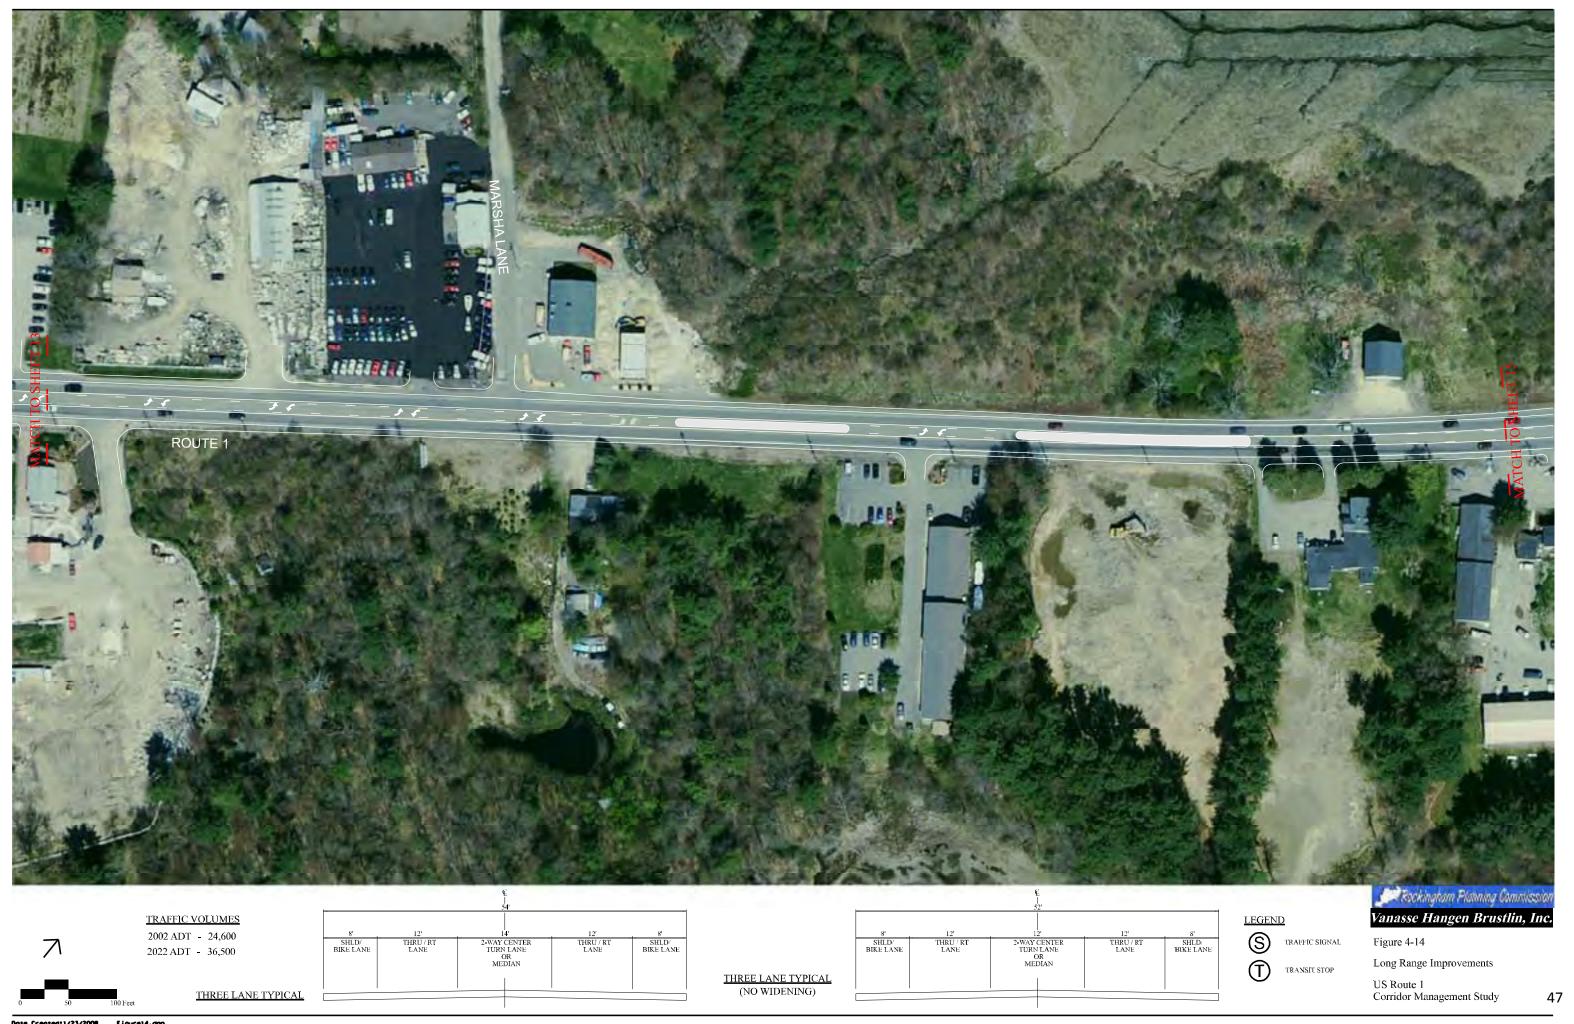

| Figure 3-8: Future Weekday AM Intersection Turning Volumes - US 1 Corridor Southern Section        | 24 |
|----------------------------------------------------------------------------------------------------|----|
| Figure 3-8: Future Weekday AM Intersection Turning Volumes - US 1 Corridor Northern Section        | 25 |
| Figure 3-9: Future Weekday PM Intersection Turning Volumes - US 1 Corridor Southern Section        | 20 |
| Figure 3-9: Future Weekday PM Intersection Turning Volumes - US 1 Corridor Northern Section        | 27 |
| Figure 3-10: Future Saturday Mid-day Intersection Turning Volumes - US 1 Corridor Southern Section | 28 |
| Figure 3-10: Future Saturday Mid-day Intersection Turning Volumes - US 1 Corridor Northern Section | 29 |
| Figures 4-1 through 4-9 Proposed Seabrook Improvements                                             | 30 |
| Figures 4-9 through 4-15 Proposed Hampton Falls Improvements                                       | 42 |
| Figures 4-15 through 4-26 Proposed Hampton Improvements                                            | 48 |
| Figures 4-26 through 4-39 Proposed North Hampton Improvements                                      | 62 |
| Figures 4-39 through 4-42 Proposed Rye Improvements                                                | 75 |
| Figures 4-42 through 4-50 Proposed Portsmouth Improvements                                         | 78 |
| Figure 4-54 Hampton Falls Streetscape Proposal                                                     | 87 |
| Figure 4-55 Hampton Streetscape Proposal                                                           | 88 |
| Historic Resources Windshield Inventory                                                            | 89 |