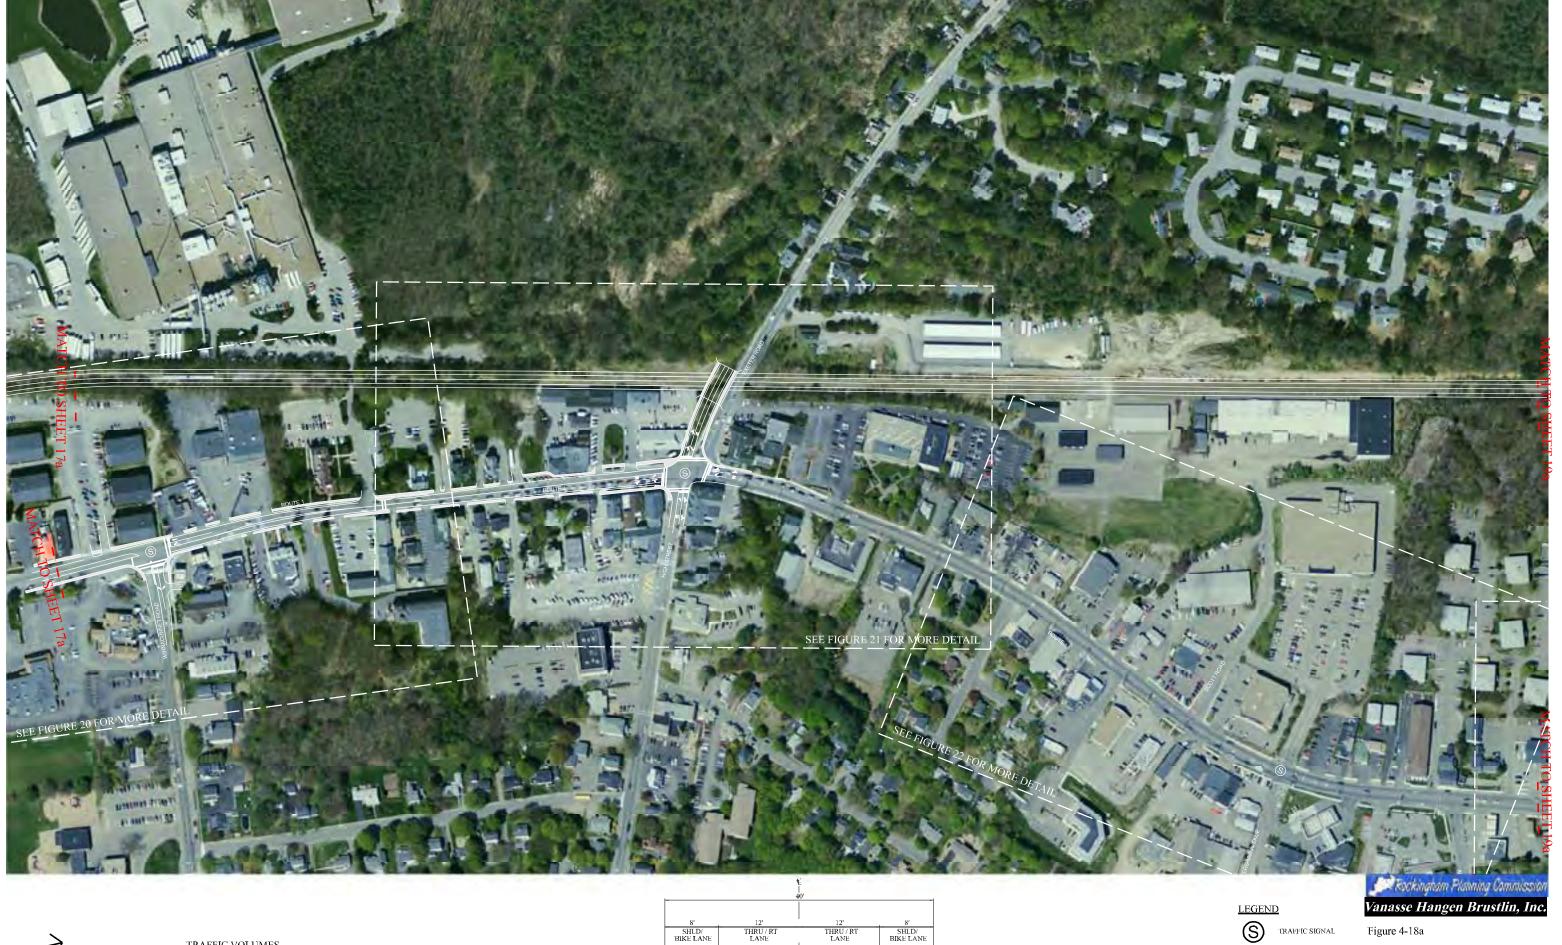

| Figure 3-8: Future Weekday AM Intersection Turning Volumes - US 1 Corridor Southern Section        | 24 |
|----------------------------------------------------------------------------------------------------|----|
| Figure 3-8: Future Weekday AM Intersection Turning Volumes - US 1 Corridor Northern Section        | 25 |
| Figure 3-9: Future Weekday PM Intersection Turning Volumes - US 1 Corridor Southern Section        | 20 |
| Figure 3-9: Future Weekday PM Intersection Turning Volumes - US 1 Corridor Northern Section        | 27 |
| Figure 3-10: Future Saturday Mid-day Intersection Turning Volumes - US 1 Corridor Southern Section | 28 |
| Figure 3-10: Future Saturday Mid-day Intersection Turning Volumes - US 1 Corridor Northern Section | 29 |
| Figures 4-1 through 4-9 Proposed Seabrook Improvements                                             | 30 |
| Figures 4-9 through 4-15 Proposed Hampton Falls Improvements                                       | 42 |
| Figures 4-15 through 4-26 Proposed Hampton Improvements                                            | 48 |
| Figures 4-26 through 4-39 Proposed North Hampton Improvements                                      | 62 |
| Figures 4-39 through 4-42 Proposed Rye Improvements                                                | 75 |
| Figures 4-42 through 4-50 Proposed Portsmouth Improvements                                         | 78 |
| Figure 4-54 Hampton Falls Streetscape Proposal                                                     | 87 |
| Figure 4-55 Hampton Streetscape Proposal                                                           | 88 |
| Historic Resources Windshield Inventory                                                            | 89 |