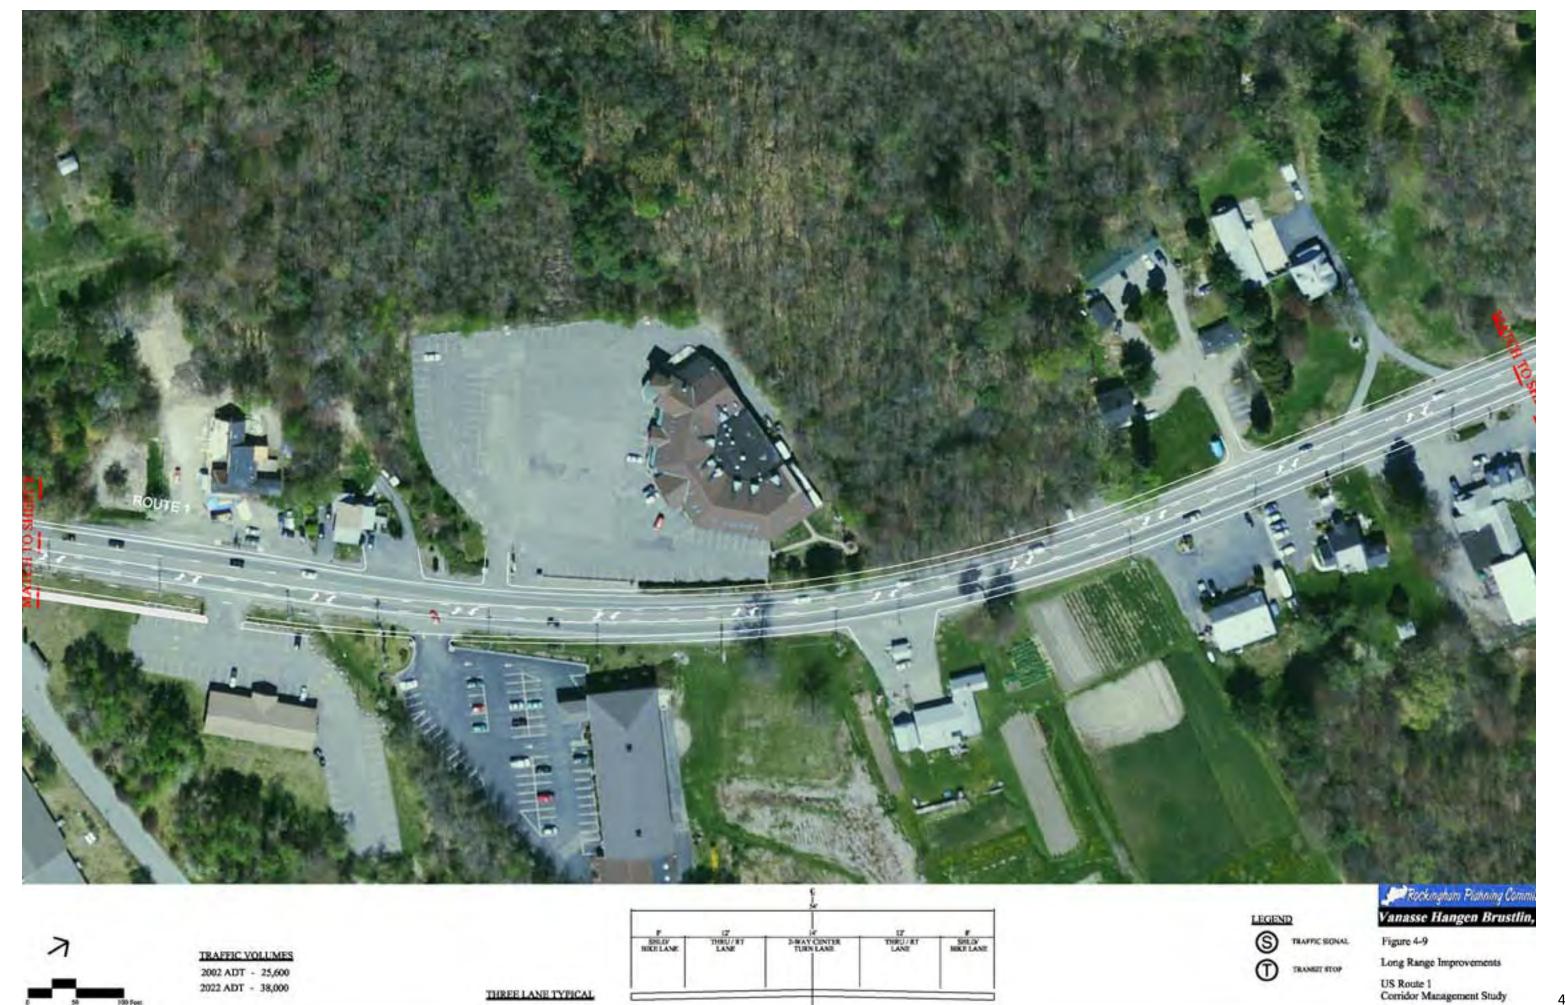

| Floodplain                                                                |







Figure 3-5
2002 Existing Weekday
AM Peak Hour Traffic Volumes

Vanasse Hangen Brustlin, Inc.





Figure 3-6
2002 Existing Weekday







Figure 3-7
2002 Existing Saturday
Midday Peak Hour Traffic Volumes
Sheet 2 of 2

Vanasse Hangen Brustlin, Inc.







Figure 3-8
2022 Future Weekday
AM Peak Hour Traffic Volumes
Sheet 2 of 2







Figure 3-9
2022 Future Weekday
PM Peak Hour Traffic Volumes
Sheet 2 of 2







Figure 3-10
2022 Future Saturday
Midday Peak Hour Traffic Volumes
Feet Sheet 2 of 2

Vanasse Hangen Brustlin, Inc.





2022 ADT - 45,500

US Route 1 Corridor Management Study



Date Created:1/23/2008 Figure01c.agn











Date Created:1/23/2008 Figure04.ag





















2022 ADT - 36,500

THREE LANE TYPICAL



TRAFFIC SIGNAL



TRANSIT STOP

Figure 4-13 Long Range Improvements







2022 ADT - 36,500

THREE LANE TYPICAL (NO WIDENING)

| 8' .               | 12'               | . 1                                       | 2' . | 12'               | . 8'               |
|--------------------|-------------------|-------------------------------------------|------|-------------------|--------------------|
| SHLD/<br>BIKE LANE | THRU / RT<br>LANE | 2-WAY CENTER<br>TURN LANE<br>OR<br>MEDIAN |      | THRU / RT<br>LANE | SHLD/<br>BIKE LANE |
| ı                  |                   | I                                         |      |                   |                    |





Long Range Improvements



Date Created:1/23/2008 F



Dote Created:1/23/2