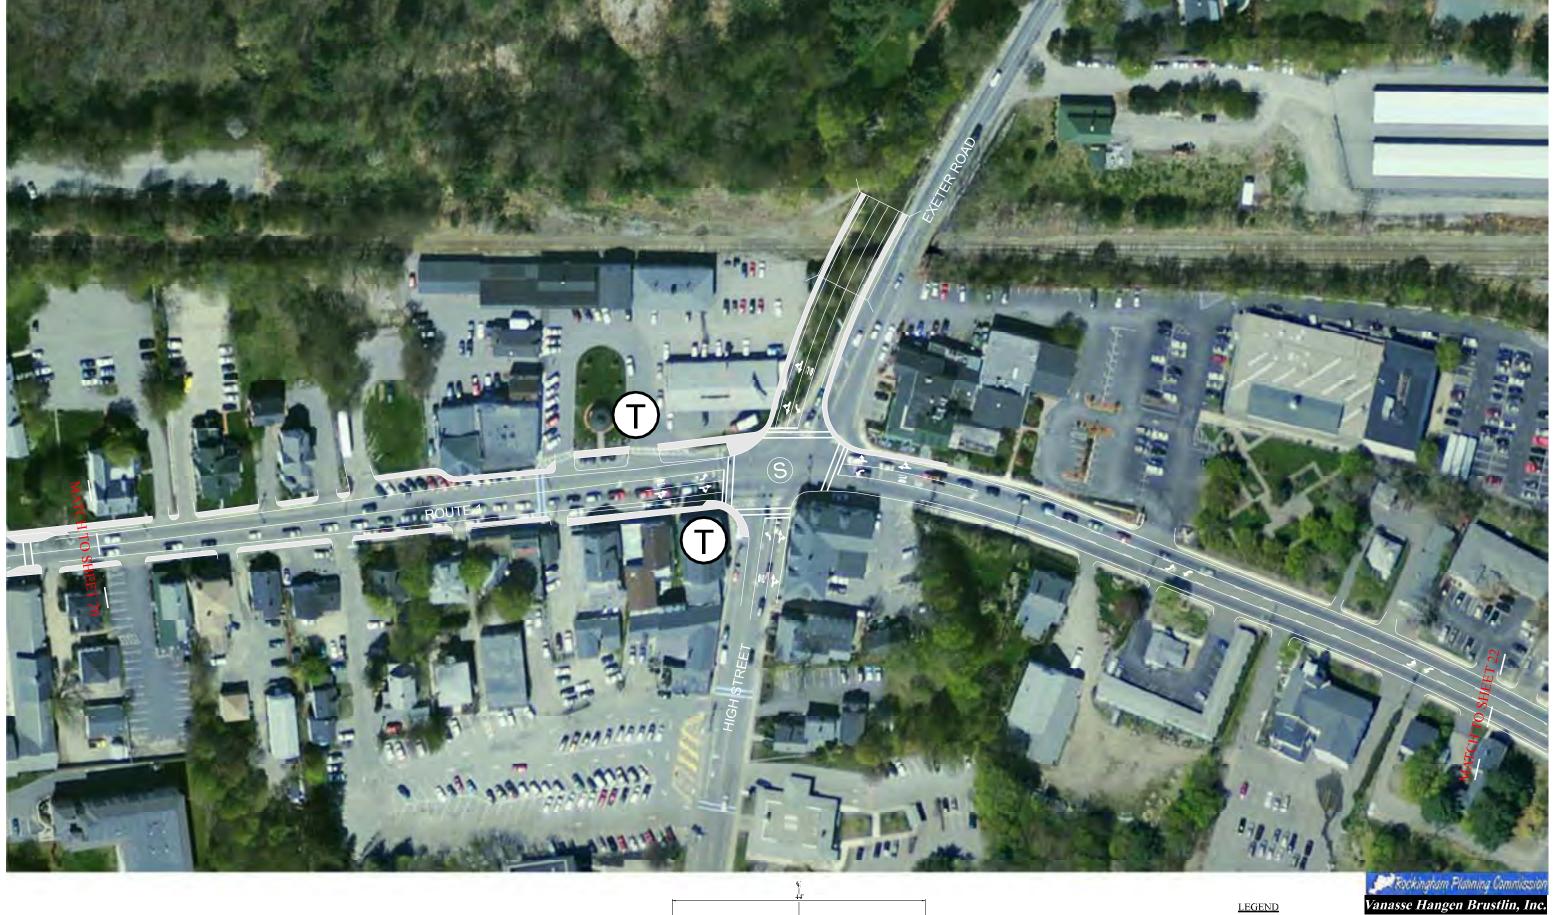

|-------------------|--------------------|
| SHLD/<br>BIKE LANE | THRU / RT<br>LANE | 2-WAY CENTER<br>TURN LANE<br>OR<br>MEDIAN |      | THRU / RT<br>LANE | SHLD/<br>BIKE LANE |
| ı                  |                   | I                                         |      |                   |                    |





Long Range Improvements



Date Created:1/23/2008 F



Dote Created:1/23/2008 Figure17a.s







2022 ADT - 30,100

TWO LANE TYPICAL



TRANSIT STOP

Long Range Improvements





2022 ADT - 30,100

THREE LANE URBAN TYPICAL



S TRAFFIC SIGNAL

TRANSIT STOP

Figure 4-18b

Long Range Improvements



Date Created:1/23/2008 Figure19a.d



2022 ADT - 30,000





TRAFFIC VOLUMES

2002 ADT - 20,300 2022 ADT - 30,100

THREE LANE URBAN TYPICAL







Figure 20

Long Range Improvements





2022 ADT - 34,300

THREE LANE URBAN TYPICAL







Figure 21

Long Range Improvements





TRAFFIC VOLUMES

2002 ADT - 18,000 2022 ADT - 26.800

THREE LANE URBAN TYPICAL

S TRAFFIC SIGNAL

TRANSIT STOP

Figure 4-22 Long Range Improvements





2022 ADT - 29,700

THREE LANE URBAN TYPICAL

S TRAFFIC SIGNAL

TRANSIT STOP

Figure 4-23

Long Range Improvements





2022 ADT - 29,700

THREE LANE URBAN TYPICAL



TRAFFIC SIGNAL



Figure 4-24

Long Range Improvements





TRAFFIC VOLUMES

2002 ADT - 24,600 2022 ADT - 36,500

THREE LANE URBAN TYPICAL

S TRAFFIC SIGNAL

TRANSIT STOP

Long Range Improvements







ate Created:1/23/2008 Figure28.agr













ate Created:1/23/2008 Figure34.agr



Date Created:1/23/2008 Figure35.aq





TRAFFIC VOLUMES

2002 ADT - 22,300 2022 ADT - 33,100

THR