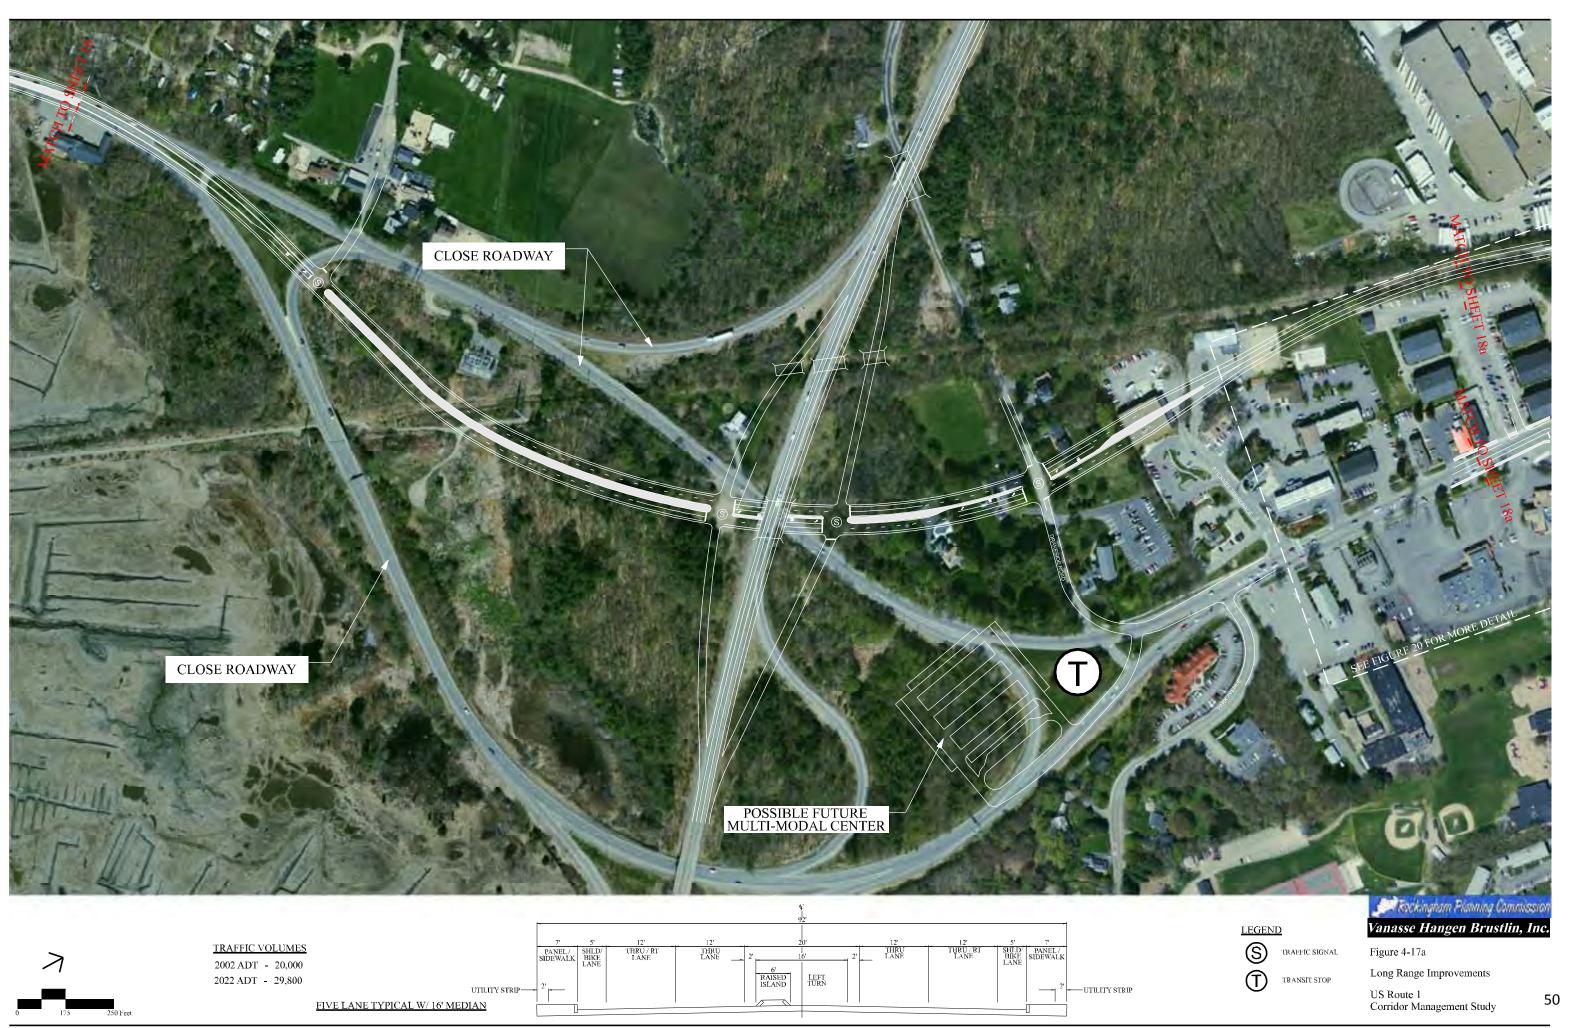

| Figure 3-8: Future Weekday AM Intersection Turning Volumes - US 1 Corridor Southern Section        | 24 |
|----------------------------------------------------------------------------------------------------|----|
| Figure 3-8: Future Weekday AM Intersection Turning Volumes - US 1 Corridor Northern Section        | 25 |
| Figure 3-9: Future Weekday PM Intersection Turning Volumes - US 1 Corridor Southern Section        | 20 |
| Figure 3-9: Future Weekday PM Intersection Turning Volumes - US 1 Corridor Northern Section        | 27 |
| Figure 3-10: Future Saturday Mid-day Intersection Turning Volumes - US 1 Corridor Southern Section | 28 |
| Figure 3-10: Future Saturday Mid-day Intersection Turning Volumes - US 1 Corridor Northern Section | 29 |
| Figures 4-1 through 4-9 Proposed Seabrook Improvements                                             | 30 |
| Figures 4-9 through 4-15 Proposed Hampton Falls Improvements                                       | 42 |
| Figures 4-15 through 4-26 Proposed Hampton Improvements                                            | 48 |
| Figures 4-26 through 4-39 Proposed North Hampton Improvements                                      | 62 |
| Figures 4-39 through 4-42 Proposed Rye Improvements                                                | 75 |
| Figures 4-42 through 4-50 Proposed Portsmouth Improvements                                         | 78 |
| Figure 4-54 Hampton Falls Streetscape Proposal                                                     | 87 |
| Figure 4-55 Hampton Streetscape Proposal                                                           | 88 |
| Historic Resources Windshield Inventory                                                            | 89 |