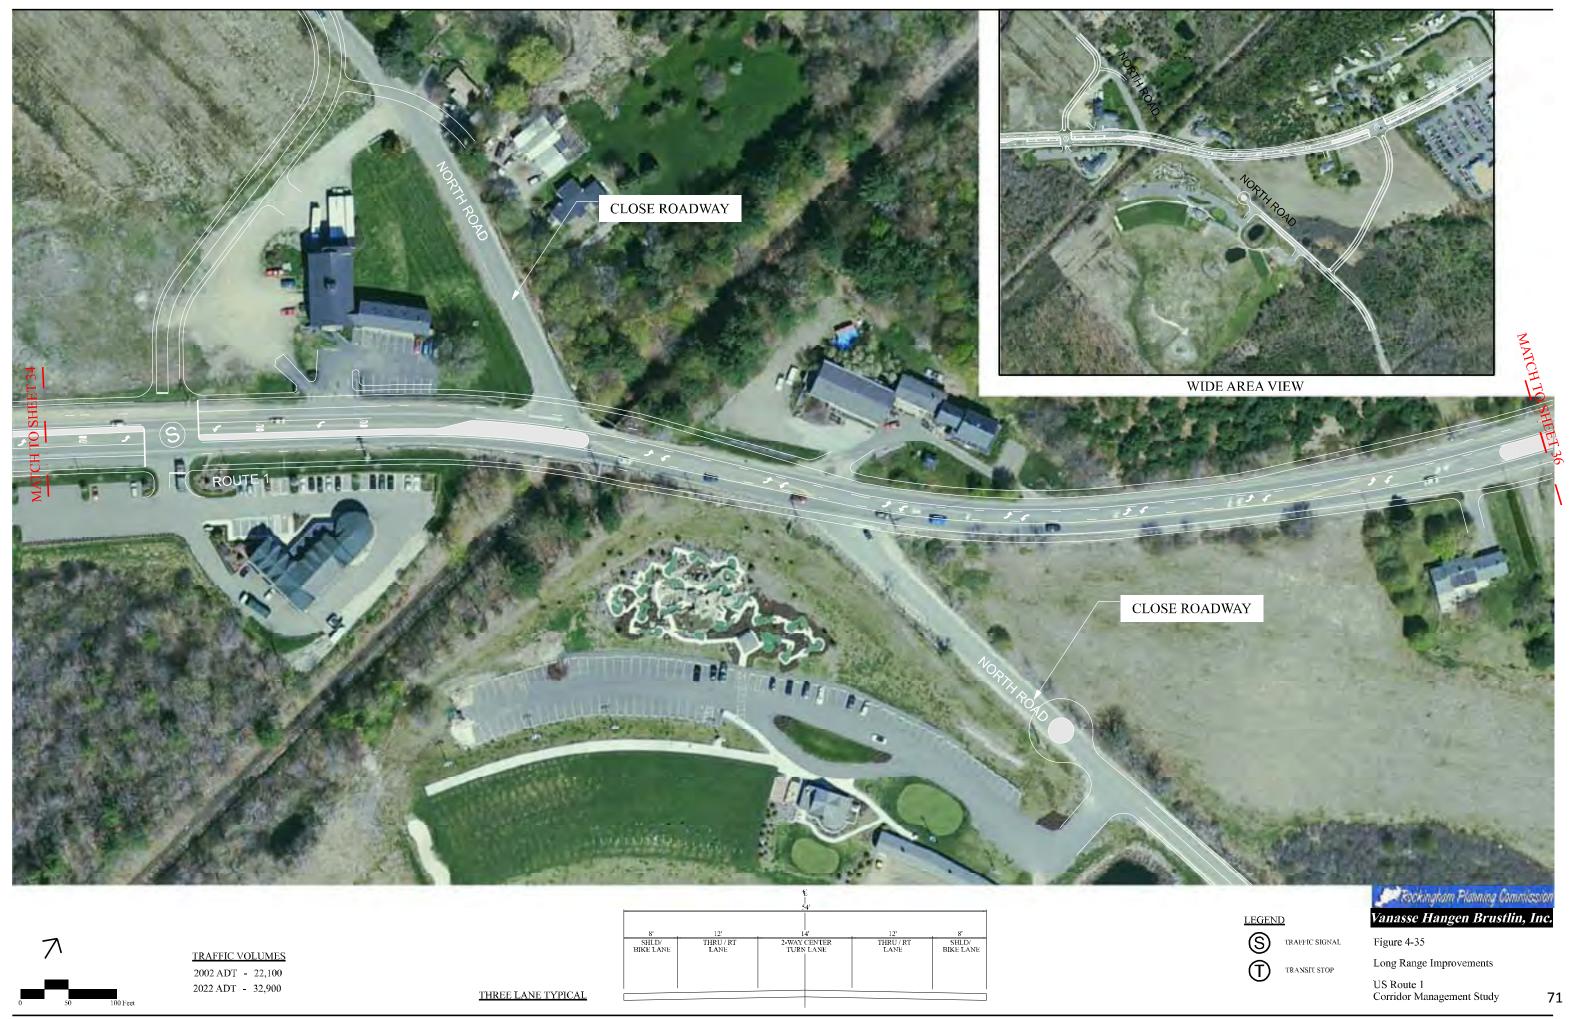

DT - 20,300 2022 ADT - 30,100

THREE LANE URBAN TYPICAL







Figure 20

Long Range Improvements





2022 ADT - 34,300

THREE LANE URBAN TYPICAL







Figure 21

Long Range Improvements





TRAFFIC VOLUMES

2002 ADT - 18,000 2022 ADT - 26.800

THREE LANE URBAN TYPICAL

S TRAFFIC SIGNAL

TRANSIT STOP

Figure 4-22 Long Range Improvements





2022 ADT - 29,700

THREE LANE URBAN TYPICAL

S TRAFFIC SIGNAL

TRANSIT STOP

Figure 4-23

Long Range Improvements





2022 ADT - 29,700

THREE LANE URBAN TYPICAL



TRAFFIC SIGNAL



Figure 4-24

Long Range Improvements





TRAFFIC VOLUMES

2002 ADT - 24,600 2022 ADT - 36,500

THREE LANE URBAN TYPICAL

S TRAFFIC SIGNAL

TRANSIT STOP

Long Range Improvements







ate Created:1/23/2008 Figure28.agr













ate Created:1/23/2008 Figure34.agr



Date Created:1/23/2008 Figure35.aq





TRAFFIC VOLUMES

2002 ADT - 22,300 2022 ADT - 33,100

THREE LANE TYPICAL

| 8'                 | 12'               | .  <br>. 14' .            | 12'             | . 8'              |
|--------------------|-------------------|---------------------------|-----------------|-------------------|
| SHLD/<br>BIKE LANE | THRU / RT<br>LANE | 2-WAY CENTER<br>TURN LANE | THRU/RT<br>LANE | SHLD/<br>BIKE LAN |
|                    |                   |                           |                 |                   |



TRAFFIC SIGNAL



TRANSIT STOP

Figure 4-36

Long Range Improvements







TRAFFIC VOLUMES 2002 ADT - 22,200

2022 ADT - 33,100

THREE LANE TYPICAL

| 8'                 | 12'               | . 14'                     | . 12'             | . 8'