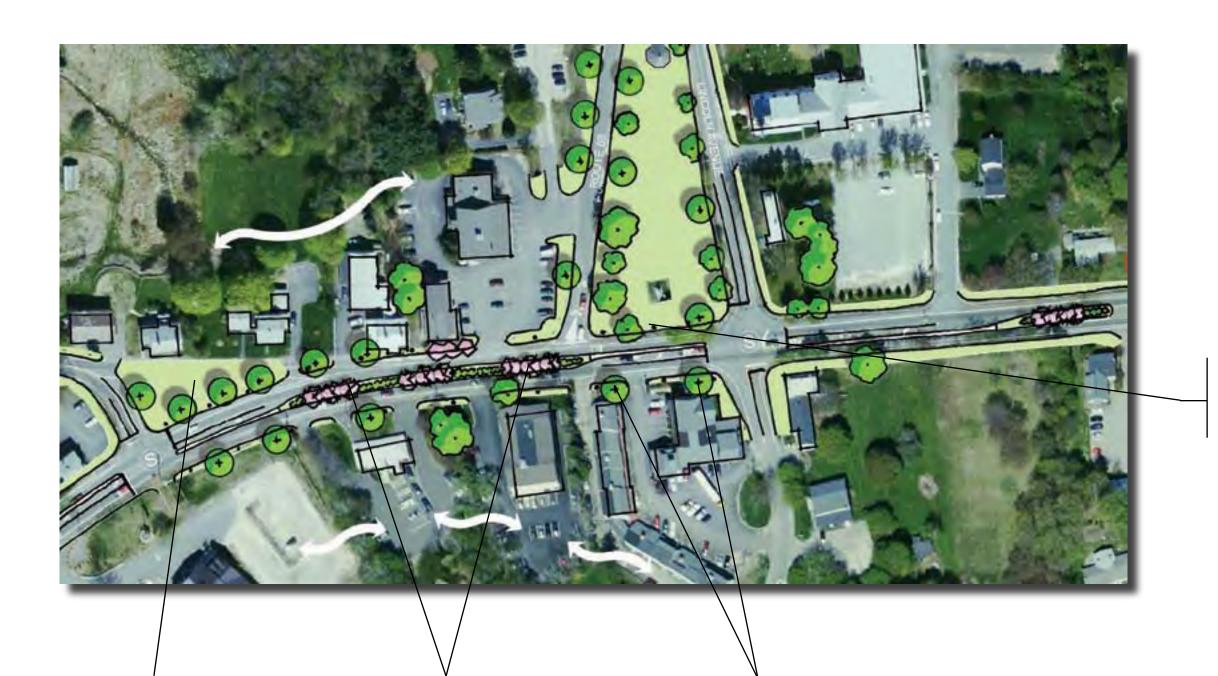

| Figure 3-8: Future Weekday AM Intersection Turning Volumes - US 1 Corridor Southern Section        | 24 |
|----------------------------------------------------------------------------------------------------|----|
| Figure 3-8: Future Weekday AM Intersection Turning Volumes - US 1 Corridor Northern Section        | 25 |
| Figure 3-9: Future Weekday PM Intersection Turning Volumes - US 1 Corridor Southern Section        | 20 |
| Figure 3-9: Future Weekday PM Intersection Turning Volumes - US 1 Corridor Northern Section        | 27 |
| Figure 3-10: Future Saturday Mid-day Intersection Turning Volumes - US 1 Corridor Southern Section | 28 |
| Figure 3-10: Future Saturday Mid-day Intersection Turning Volumes - US 1 Corridor Northern Section | 29 |
| Figures 4-1 through 4-9 Proposed Seabrook Improvements                                             | 30 |
| Figures 4-9 through 4-15 Proposed Hampton Falls Improvements                                       | 42 |
| Figures 4-15 through 4-26 Proposed Hampton Improvements                                            | 48 |
| Figures 4-26 through 4-39 Proposed North Hampton Improvements                                      | 62 |
| Figures 4-39 through 4-42 Proposed Rye Improvements                                                | 75 |
| Figures 4-42 through 4-50 Proposed Portsmouth Improvements                                         | 78 |
| Figure 4-54 Hampton Falls Streetscape Proposal                                                     | 87 |
| Figure 4-55 Hampton Streetscape Proposal                                                           | 88 |
| Historic Resources Windshield Inventory                                                            | 89 |