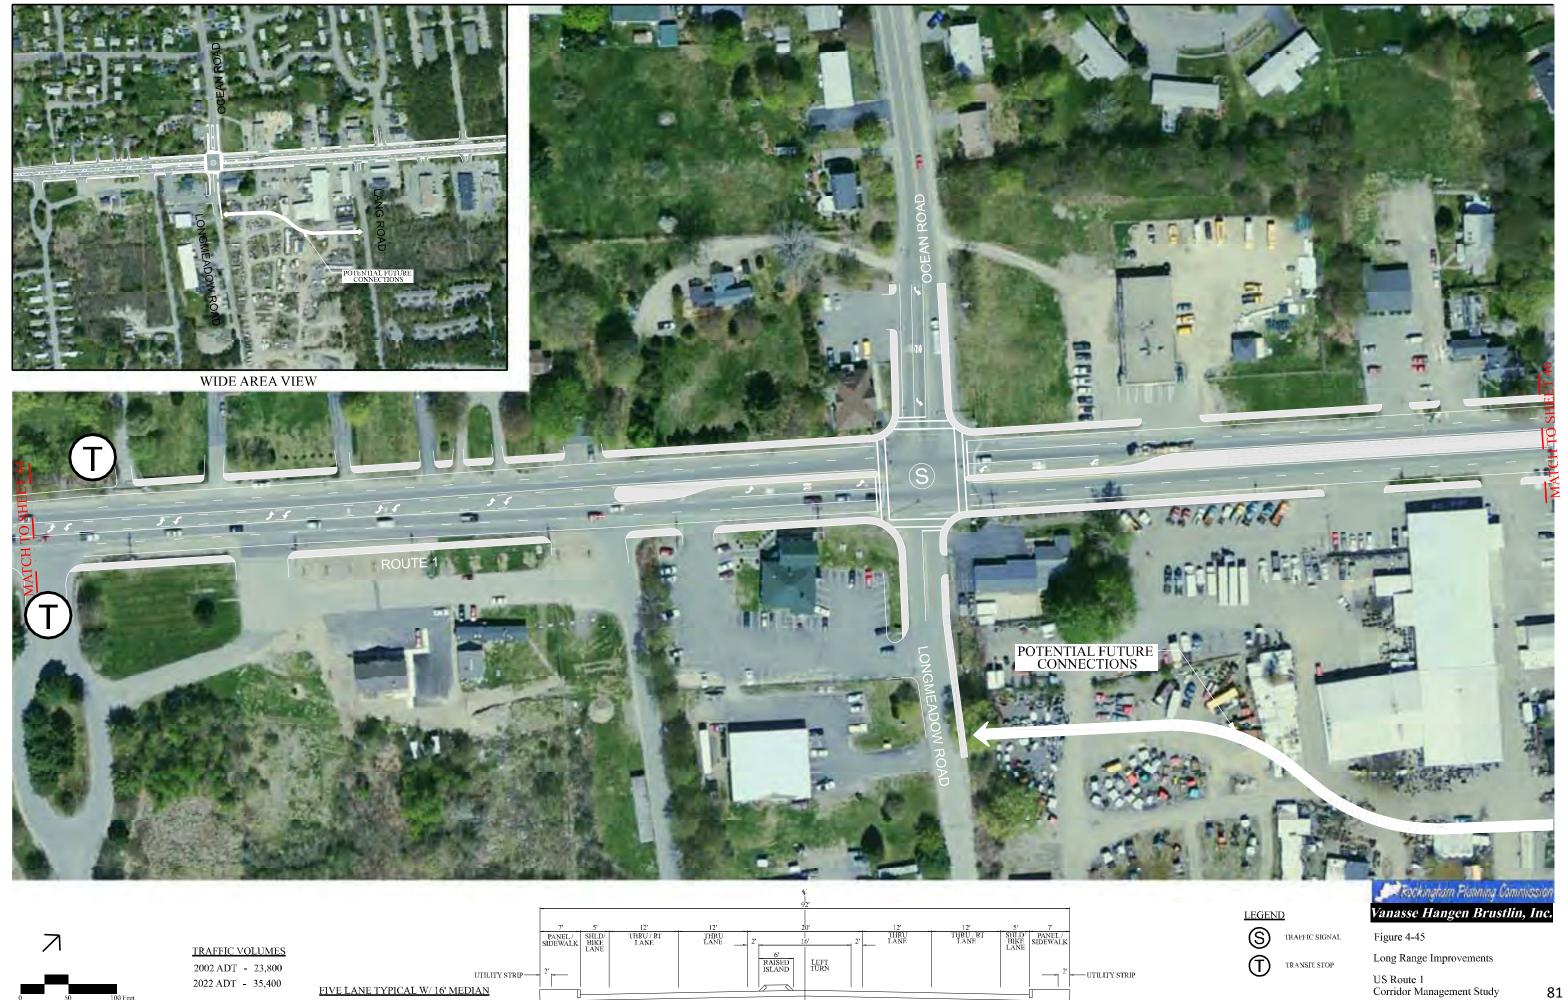

| Figure 3-8: Future Weekday AM Intersection Turning Volumes - US 1 Corridor Southern Section        | 24 |
|----------------------------------------------------------------------------------------------------|----|
| Figure 3-8: Future Weekday AM Intersection Turning Volumes - US 1 Corridor Northern Section        | 25 |
| Figure 3-9: Future Weekday PM Intersection Turning Volumes - US 1 Corridor Southern Section        | 20 |
| Figure 3-9: Future Weekday PM Intersection Turning Volumes - US 1 Corridor Northern Section        | 27 |
| Figure 3-10: Future Saturday Mid-day Intersection Turning Volumes - US 1 Corridor Southern Section | 28 |
| Figure 3-10: Future Saturday Mid-day Intersection Turning Volumes - US 1 Corridor Northern Section | 29 |
| Figures 4-1 through 4-9 Proposed Seabrook Improvements                                             | 30 |
| Figures 4-9 through 4-15 Proposed Hampton Falls Improvements                                       | 42 |
| Figures 4-15 through 4-26 Proposed Hampton Improvements                                            | 48 |
| Figures 4-26 through 4-39 Proposed North Hampton Improvements                                      | 62 |
| Figures 4-39 through 4-42 Proposed Rye Improvements                                                | 75 |
| Figures 4-42 through 4-50 Proposed Portsmouth Improvements                                         | 78 |
| Figure 4-54 Hampton Falls Streetscape Proposal                                                     | 87 |
| Figure 4-55 Hampton Streetscape Proposal                                                           | 88 |
| Historic Resources Windshield Inventory                                                            | 89 |