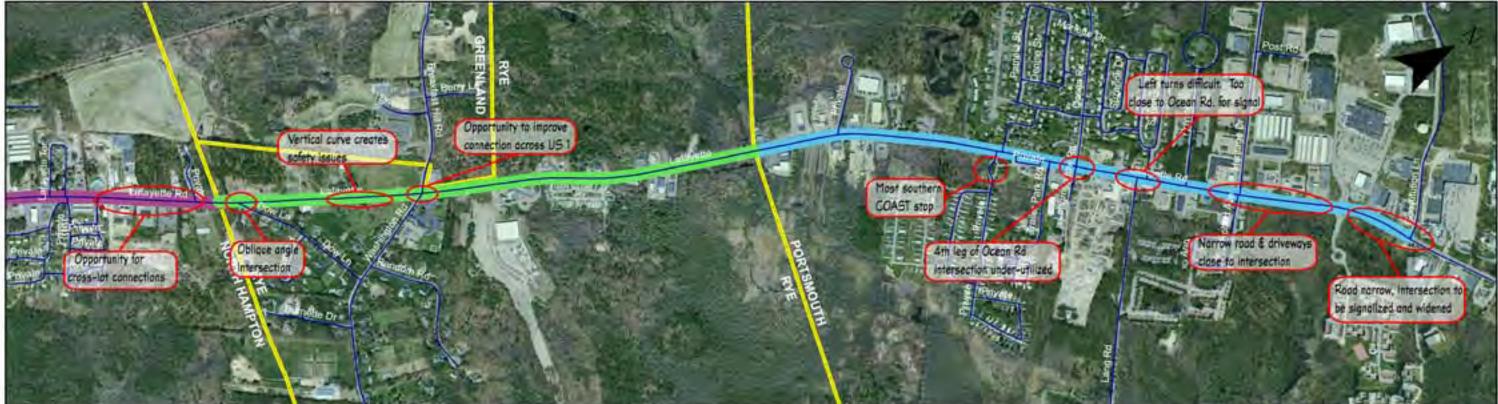

Map 1-1: Corridor Study Area Overview

2005 Air Photos (Sanborn)

2005 Airphotos (Sanborn) Route 1 Corridor, Seacoast NH

Map 1-2: Issues and Opportunities US 1 Corridor Southern Section

1 Mile

O Va-2005 of unit of Maps