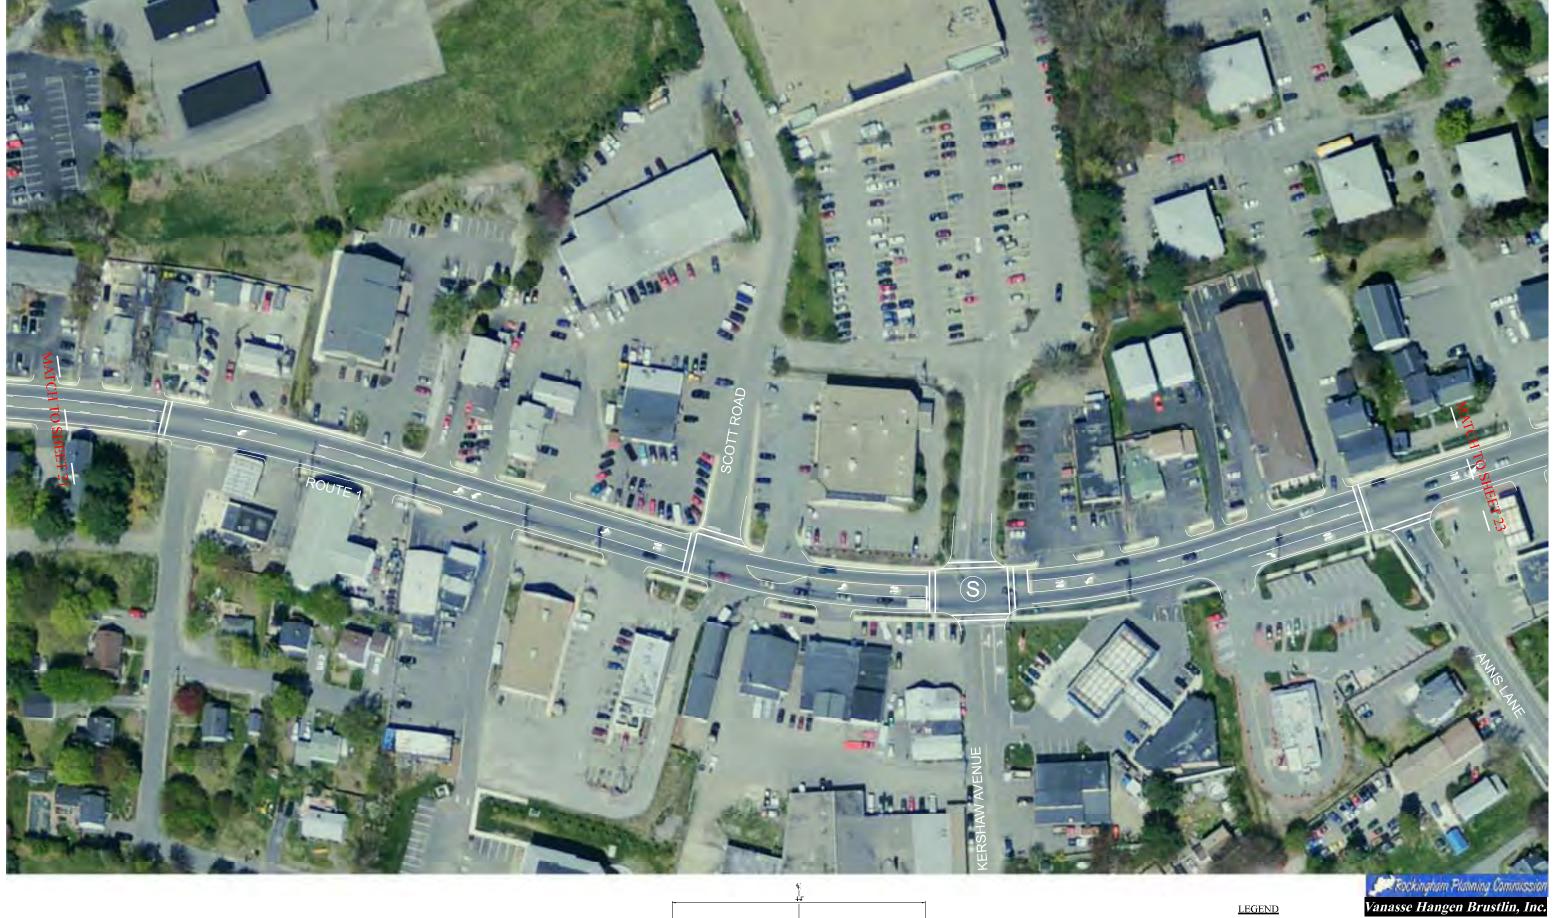

Map 1-1: Corridor Study Area Overview

2005 Air Photos (Sanborn)

2005 Airphotos (Sanborn) Route 1 Corridor, Seacoast NH

Map 1-2: Issues and Opportunities US 1 Corridor Southern Section

1 Mile

O Va-2005 of unit of Maps