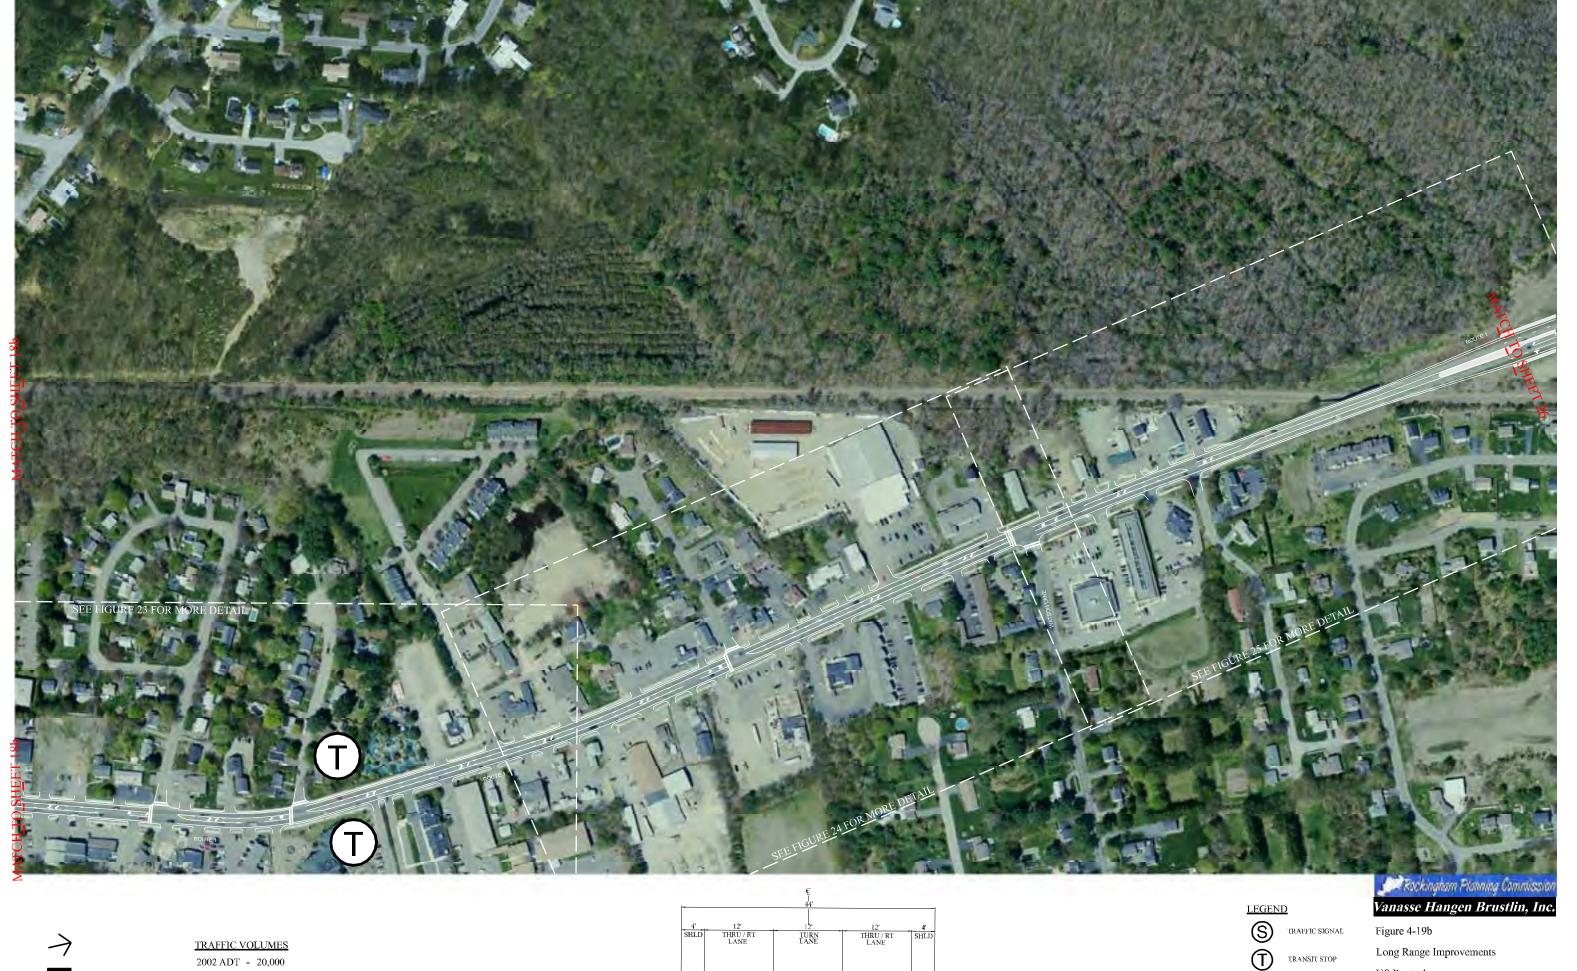

| 2' . | 12'               | . 8'               |
|--------------------|-------------------|-------------------------------------------|------|-------------------|--------------------|
| SHLD/<br>BIKE LANE | THRU / RT<br>LANE | 2-WAY CENTER<br>TURN LANE<br>OR<br>MEDIAN |      | THRU / RT<br>LANE | SHLD/<br>BIKE LANE |
| ı                  |                   | I                                         |      |                   |                    |





Long Range Improvements



Date Created:1/23/2008 F



Dote Created:1/23/2008 Figure17a.s







2022 ADT - 30,100

TWO LANE TYPICAL



TRANSIT STOP

Long Range Improvements





2022 ADT - 30,100

THREE LANE URBAN TYPICAL



S TRAFFIC SIGNAL

TRANSIT STOP

Figure 4-18b

Long Range Improvements



Date Created:1/23/2008 Figure19a.d



2022 ADT - 30,000





TRAFFIC VOLUMES

2002 ADT - 20,300 2022 ADT - 30,100

THREE LANE URBAN TYPICAL







Figure 20

Long Range Improvements





2022 ADT - 34,300

THREE LANE URBAN TYPICAL







Figure 21

Long Range Improvements





TRAFFIC VOLUMES

2002 ADT - 18,000 2022 ADT - 26.800

THREE LANE URBAN TYPICAL

S TRAFFIC SIGNAL

TRANSIT STOP

Figure 4-22 Long Range Improvements





2022 ADT - 29,700

THREE LANE URBAN TYPICAL

S TRAFFIC SIGNAL

TRANSIT STOP

Figure 4-23

Long Range Improvements





2022 ADT - 29,700

THREE LANE URBAN TYPICAL



TRAFFIC SIGNAL



Figure 4-24

Long Range Improvements





TRAFFIC VOLUMES

2002 ADT - 24,600 2022 ADT - 36,500

THREE LANE URBAN TYPICAL

S TRAFFIC SIGNAL

TRANSIT STOP

Long Range Improvements







ate Created:1/23/2008 Figure28.agr