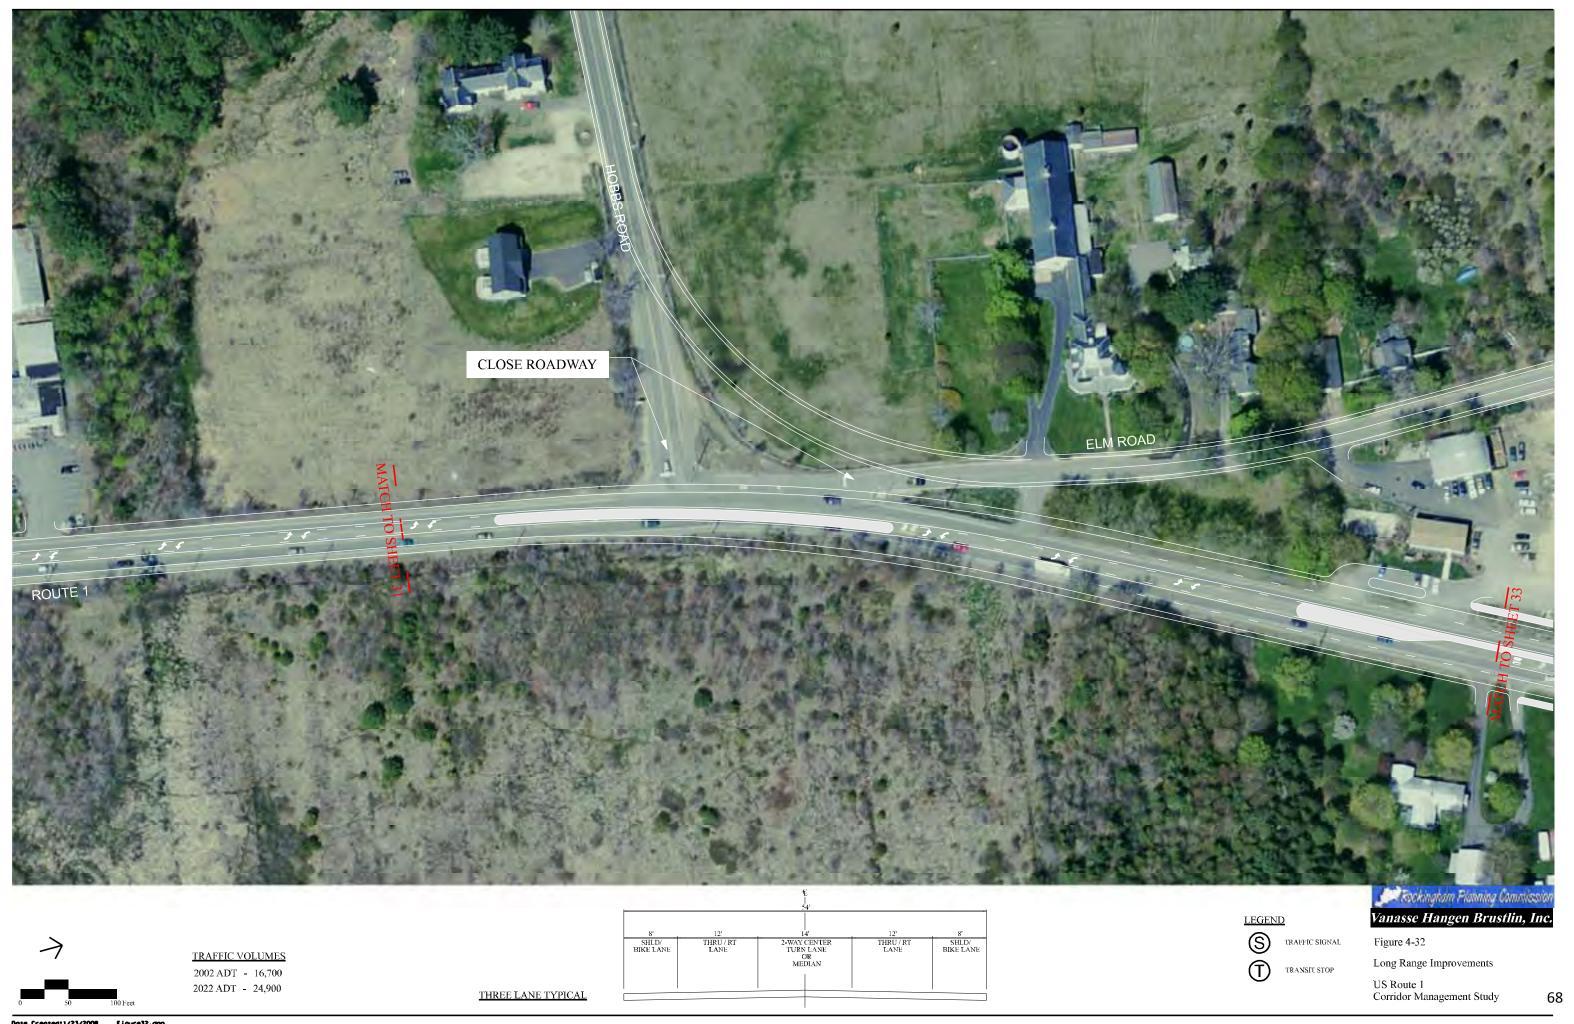

ADT - 30,000





TRAFFIC VOLUMES

2002 ADT - 20,300 2022 ADT - 30,100

THREE LANE URBAN TYPICAL







Figure 20

Long Range Improvements





2022 ADT - 34,300

THREE LANE URBAN TYPICAL







Figure 21

Long Range Improvements





TRAFFIC VOLUMES

2002 ADT - 18,000 2022 ADT - 26.800

THREE LANE URBAN TYPICAL

S TRAFFIC SIGNAL

TRANSIT STOP

Figure 4-22 Long Range Improvements





2022 ADT - 29,700

THREE LANE URBAN TYPICAL

S TRAFFIC SIGNAL

TRANSIT STOP

Figure 4-23

Long Range Improvements





2022 ADT - 29,700

THREE LANE URBAN TYPICAL



TRAFFIC SIGNAL



Figure 4-24

Long Range Improvements





TRAFFIC VOLUMES

2002 ADT - 24,600 2022 ADT - 36,500

THREE LANE URBAN TYPICAL

S TRAFFIC SIGNAL

TRANSIT STOP

Long Range Improvements







ate Created:1/23/2008 Figure28.agr













ate Created:1/23/2008 Figure34.agr



Date Created:1/23/2008 Figure35.aq





TRAFFIC VOLUMES

2002 ADT - 22,300 2022 ADT - 33,100

THREE LANE TYPICAL

| 8'                 | 12'               | .  <br>. 14' .            | 12'             | . 8'              |
|--------------------|-------------------|---------------------------|-----------------|-------------------|
| SHLD/<br>BIKE LANE | THRU / RT<br>LANE | 2-WAY CENTER<br>TURN LANE | THRU/RT<br>LANE | SHLD/<br>BIKE LAN |
|                    |                   |                           |                 |                   |



TRAFFIC SIGNAL



TRANSIT STOP

Figure 4-36

Long Range Improvements







TRAFFIC VOLUMES 2002 ADT - 22,200

2022 ADT - 33,100

THREE LANE TYPICAL

| 8'                 | 12'               | . 14'