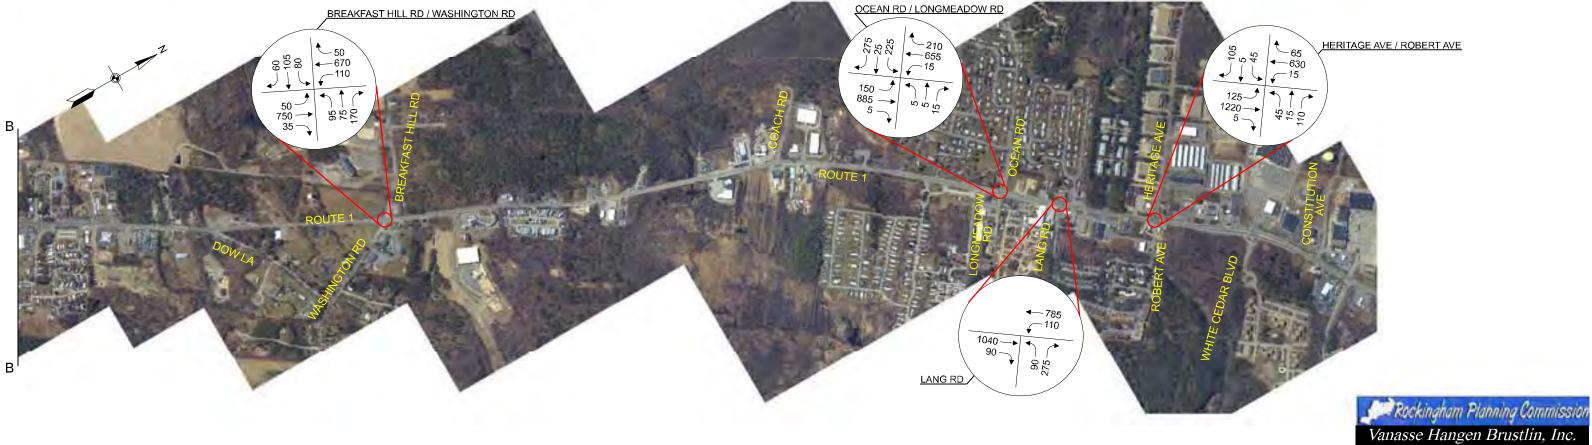

| Figure 3-8: Future Weekday AM Intersection Turning Volumes - US 1 Corridor Southern Section        | 24 |
|----------------------------------------------------------------------------------------------------|----|
| Figure 3-8: Future Weekday AM Intersection Turning Volumes - US 1 Corridor Northern Section        | 25 |
| Figure 3-9: Future Weekday PM Intersection Turning Volumes - US 1 Corridor Southern Section        | 20 |
| Figure 3-9: Future Weekday PM Intersection Turning Volumes - US 1 Corridor Northern Section        | 27 |
| Figure 3-10: Future Saturday Mid-day Intersection Turning Volumes - US 1 Corridor Southern Section | 28 |
| Figure 3-10: Future Saturday Mid-day Intersection Turning Volumes - US 1 Corridor Northern Section | 29 |
| Figures 4-1 through 4-9 Proposed Seabrook Improvements                                             | 30 |
| Figures 4-9 through 4-15 Proposed Hampton Falls Improvements                                       | 42 |
| Figures 4-15 through 4-26 Proposed Hampton Improvements                                            | 48 |
| Figures 4-26 through 4-39 Proposed North Hampton Improvements                                      | 62 |
| Figures 4-39 through 4-42 Proposed Rye Improvements                                                | 75 |
| Figures 4-42 through 4-50 Proposed Portsmouth Improvements                                         | 78 |
| Figure 4-54 Hampton Falls Streetscape Proposal                                                     | 87 |
| Figure 4-55 Hampton Streetscape Proposal                                                           | 88 |
| Historic Resources Windshield Inventory                                                            | 89 |