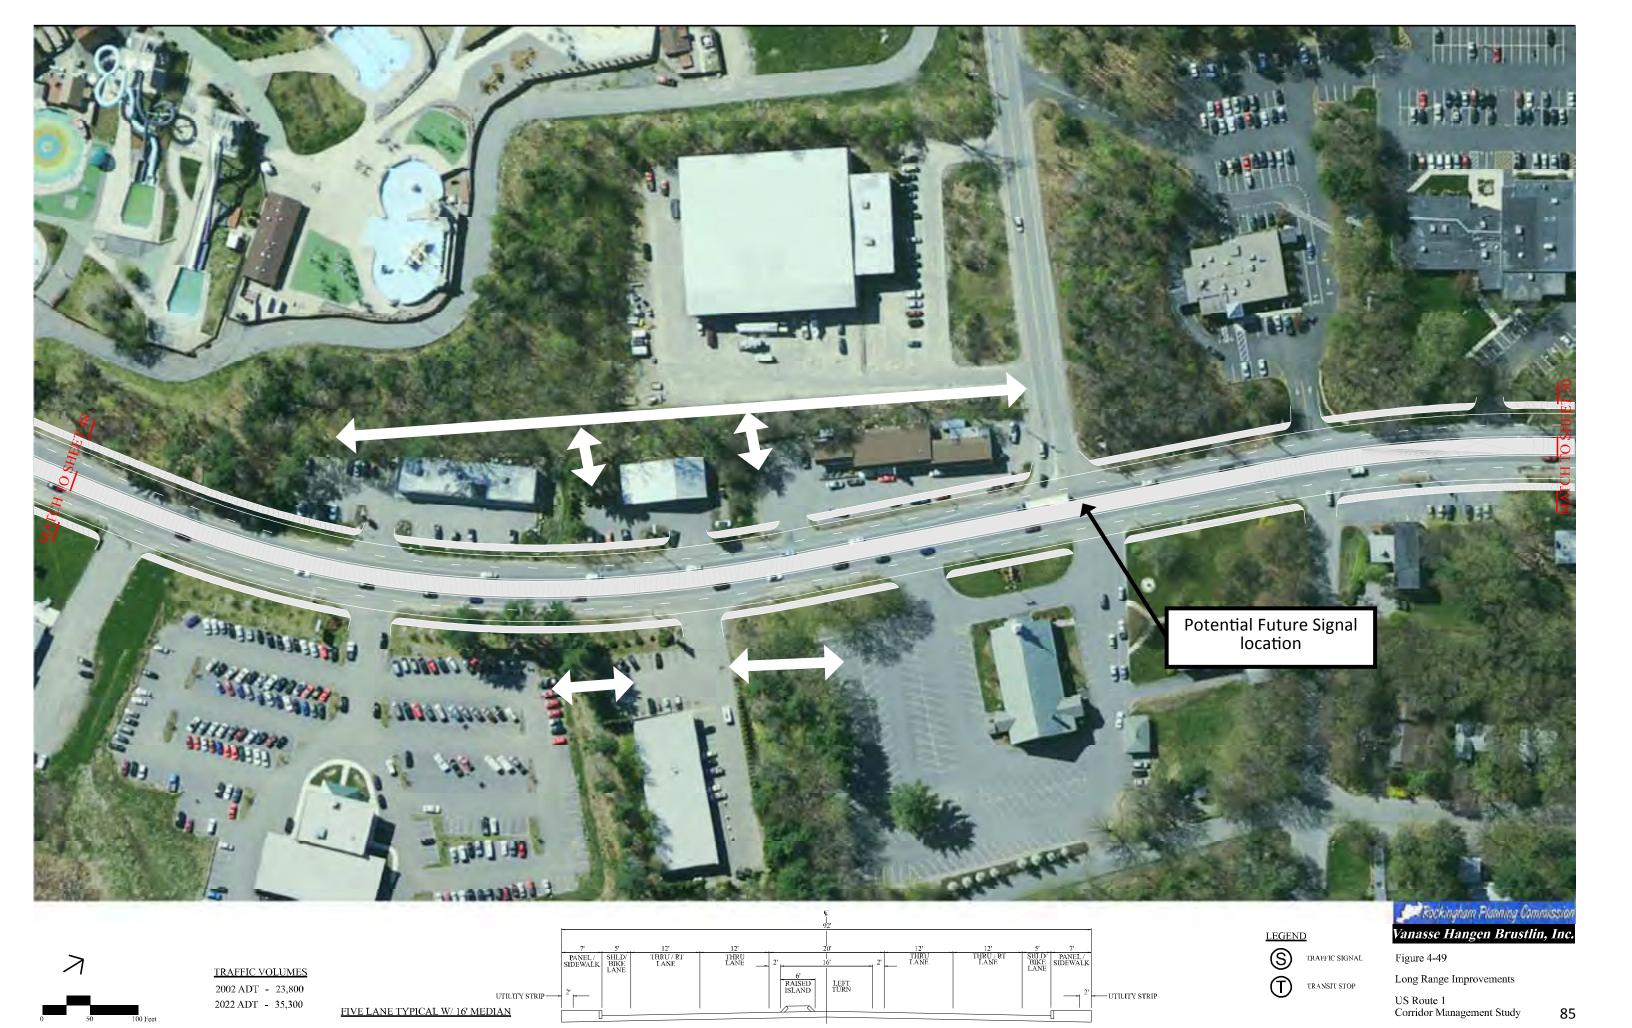

| Figure 3-8: Future Weekday AM Intersection Turning Volumes - US 1 Corridor Southern Section        | 24 |
|----------------------------------------------------------------------------------------------------|----|
| Figure 3-8: Future Weekday AM Intersection Turning Volumes - US 1 Corridor Northern Section        | 25 |
| Figure 3-9: Future Weekday PM Intersection Turning Volumes - US 1 Corridor Southern Section        | 20 |
| Figure 3-9: Future Weekday PM Intersection Turning Volumes - US 1 Corridor Northern Section        | 27 |
| Figure 3-10: Future Saturday Mid-day Intersection Turning Volumes - US 1 Corridor Southern Section | 28 |
| Figure 3-10: Future Saturday Mid-day Intersection Turning Volumes - US 1 Corridor Northern Section | 29 |
| Figures 4-1 through 4-9 Proposed Seabrook Improvements                                             | 30 |
| Figures 4-9 through 4-15 Proposed Hampton Falls Improvements                                       | 42 |
| Figures 4-15 through 4-26 Proposed Hampton Improvements                                            | 48 |
| Figures 4-26 through 4-39 Proposed North Hampton Improvements                                      | 62 |
| Figures 4-39 through 4-42 Proposed Rye Improvements                                                | 75 |
| Figures 4-42 through 4-50 Proposed Portsmouth Improvements                                         | 78 |
| Figure 4-54 Hampton Falls Streetscape Proposal                                                     | 87 |
| Figure 4-55 Hampton Streetscape Proposal                                                           | 88 |
| Historic Resources Windshield Inventory                                                            | 89 |