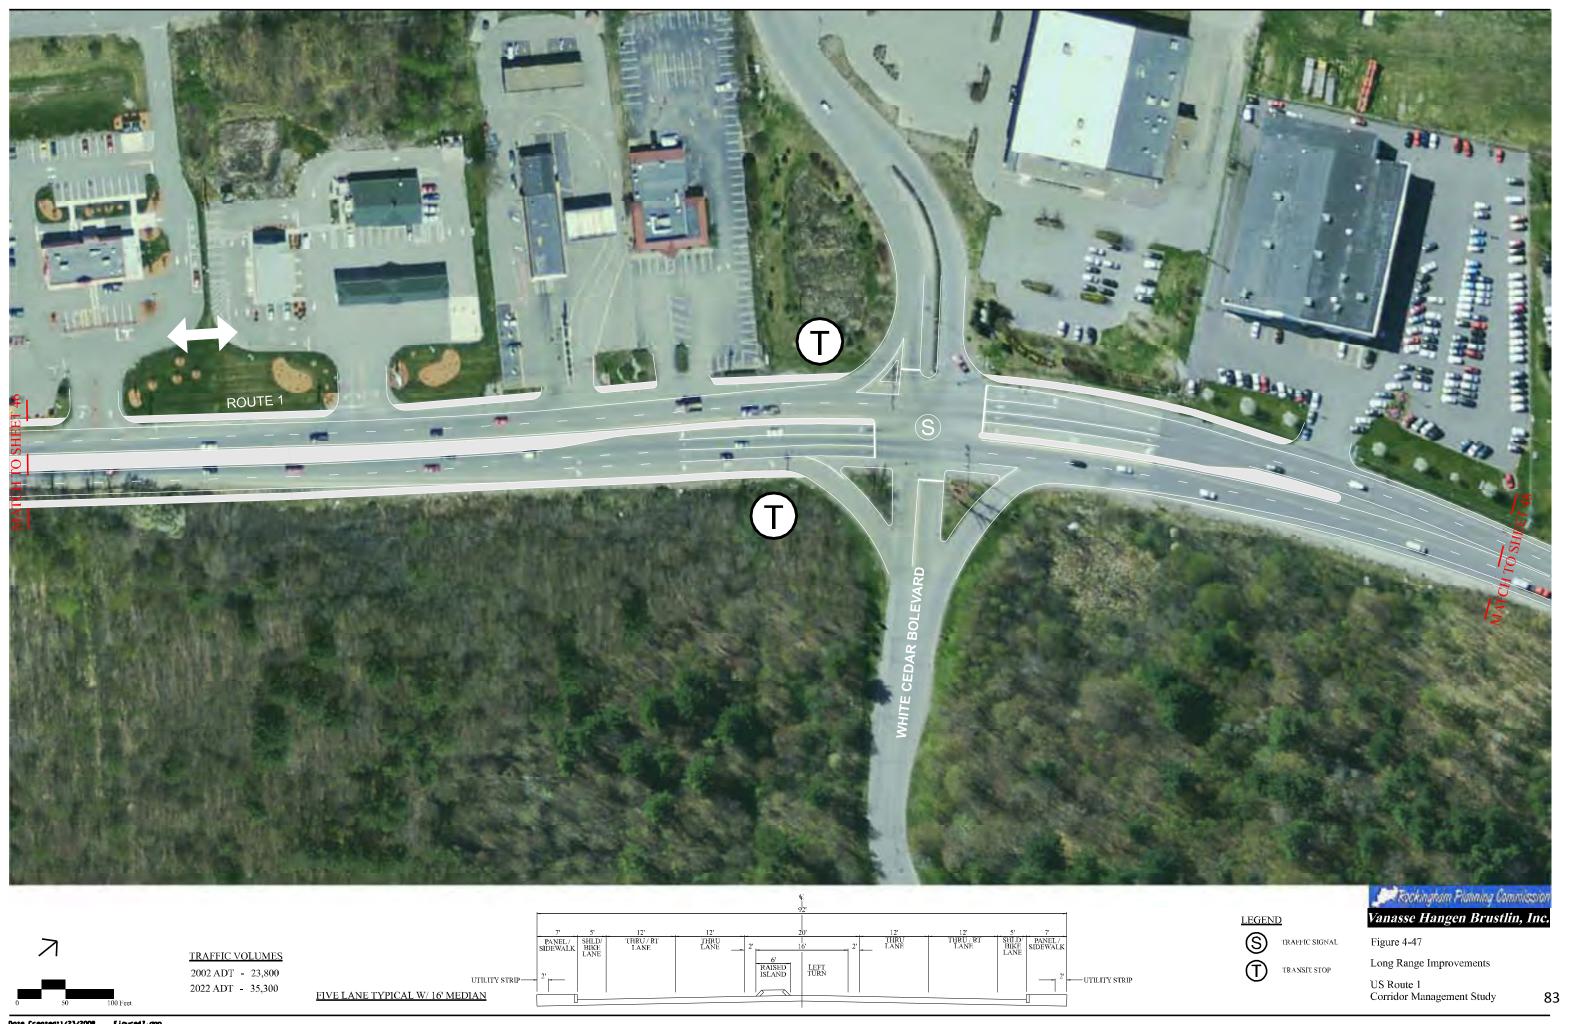

| Figure 3-8: Future Weekday AM Intersection Turning Volumes - US 1 Corridor Southern Section        | 24 |
|----------------------------------------------------------------------------------------------------|----|
| Figure 3-8: Future Weekday AM Intersection Turning Volumes - US 1 Corridor Northern Section        | 25 |
| Figure 3-9: Future Weekday PM Intersection Turning Volumes - US 1 Corridor Southern Section        | 20 |
| Figure 3-9: Future Weekday PM Intersection Turning Volumes - US 1 Corridor Northern Section        | 27 |
| Figure 3-10: Future Saturday Mid-day Intersection Turning Volumes - US 1 Corridor Southern Section | 28 |
| Figure 3-10: Future Saturday Mid-day Intersection Turning Volumes - US 1 Corridor Northern Section | 29 |
| Figures 4-1 through 4-9 Proposed Seabrook Improvements                                             | 30 |
| Figures 4-9 through 4-15 Proposed Hampton Falls Improvements                                       | 42 |
| Figures 4-15 through 4-26 Proposed Hampton Improvements                                            | 48 |
| Figures 4-26 through 4-39 Proposed North Hampton Improvements                                      | 62 |
| Figures 4-39 through 4-42 Proposed Rye Improvements                                                | 75 |
| Figures 4-42 through 4-50 Proposed Portsmouth Improvements                                         | 78 |
| Figure 4-54 Hampton Falls Streetscape Proposal                                                     | 87 |
| Figure 4-55 Hampton Streetscape Proposal                                                           | 88 |
| Historic Resources Windshield Inventory                                                            | 89 |