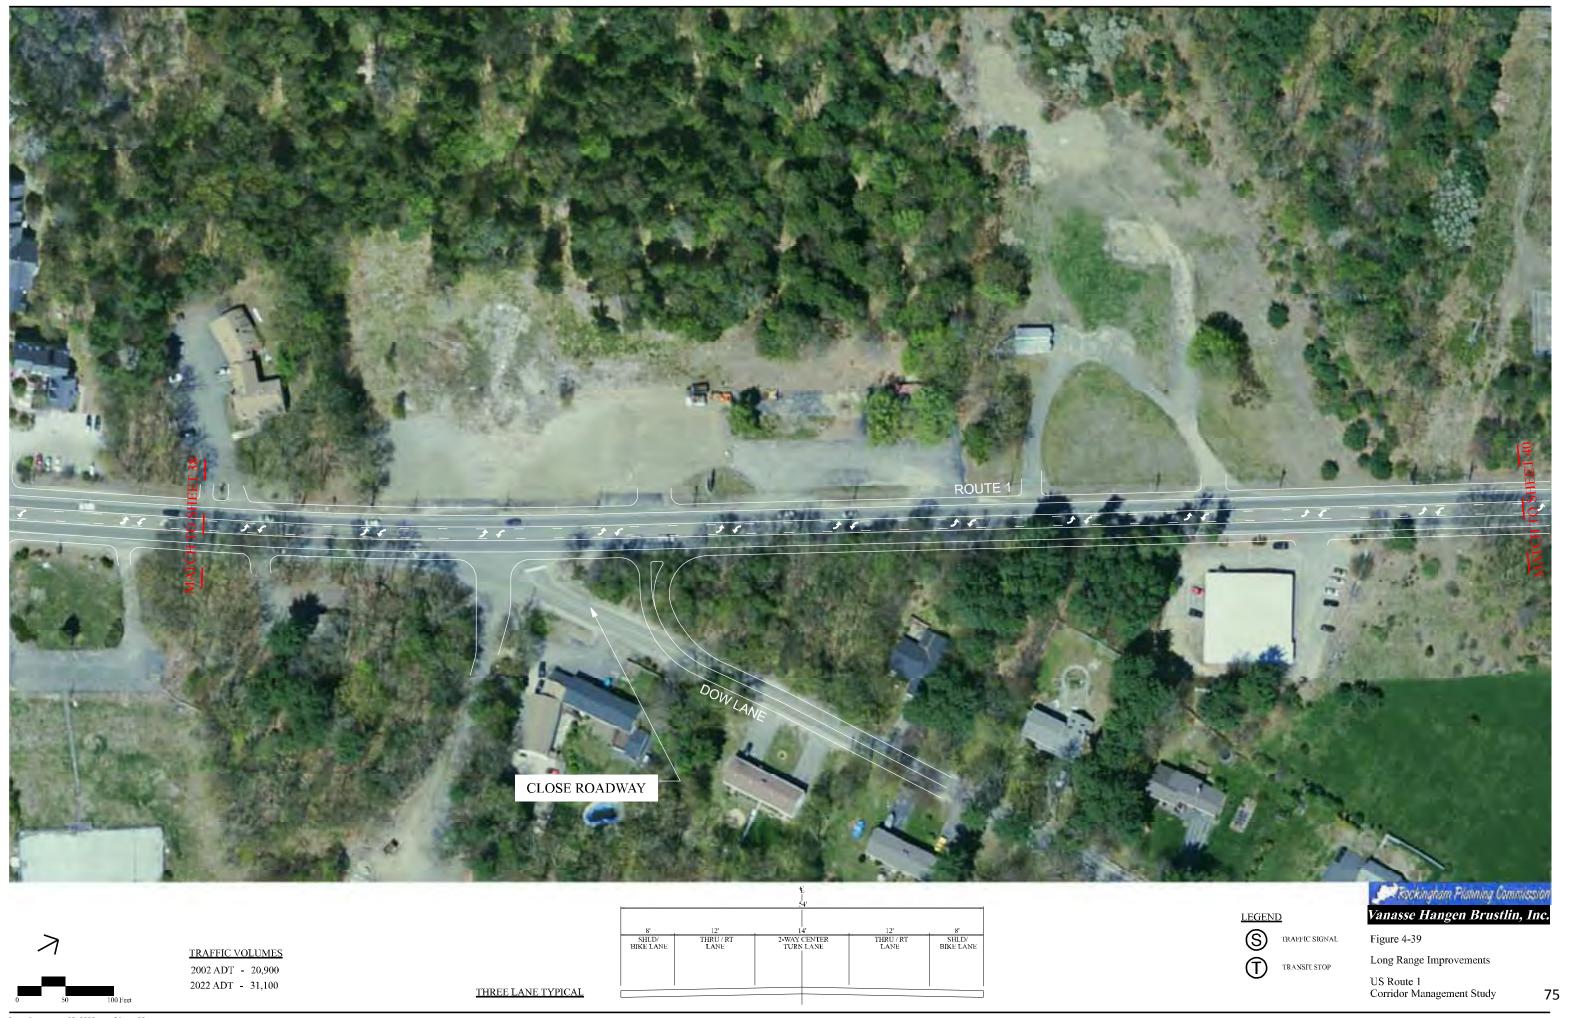

| Figure 3-8: Future Weekday AM Intersection Turning Volumes - US 1 Corridor Southern Section        | 24 |
|----------------------------------------------------------------------------------------------------|----|
| Figure 3-8: Future Weekday AM Intersection Turning Volumes - US 1 Corridor Northern Section        | 25 |
| Figure 3-9: Future Weekday PM Intersection Turning Volumes - US 1 Corridor Southern Section        | 20 |
| Figure 3-9: Future Weekday PM Intersection Turning Volumes - US 1 Corridor Northern Section        | 27 |
| Figure 3-10: Future Saturday Mid-day Intersection Turning Volumes - US 1 Corridor Southern Section | 28 |
| Figure 3-10: Future Saturday Mid-day Intersection Turning Volumes - US 1 Corridor Northern Section | 29 |
| Figures 4-1 through 4-9 Proposed Seabrook Improvements                                             | 30 |
| Figures 4-9 through 4-15 Proposed Hampton Falls Improvements                                       | 42 |
| Figures 4-15 through 4-26 Proposed Hampton Improvements                                            | 48 |
| Figures 4-26 through 4-39 Proposed North Hampton Improvements                                      | 62 |
| Figures 4-39 through 4-42 Proposed Rye Improvements                                                | 75 |
| Figures 4-42 through 4-50 Proposed Portsmouth Improvements                                         | 78 |
| Figure 4-54 Hampton Falls Streetscape Proposal                                                     | 87 |
| Figure 4-55 Hampton Streetscape Proposal                                                           | 88 |
| Historic Resources Windshield Inventory                                                            | 89 |