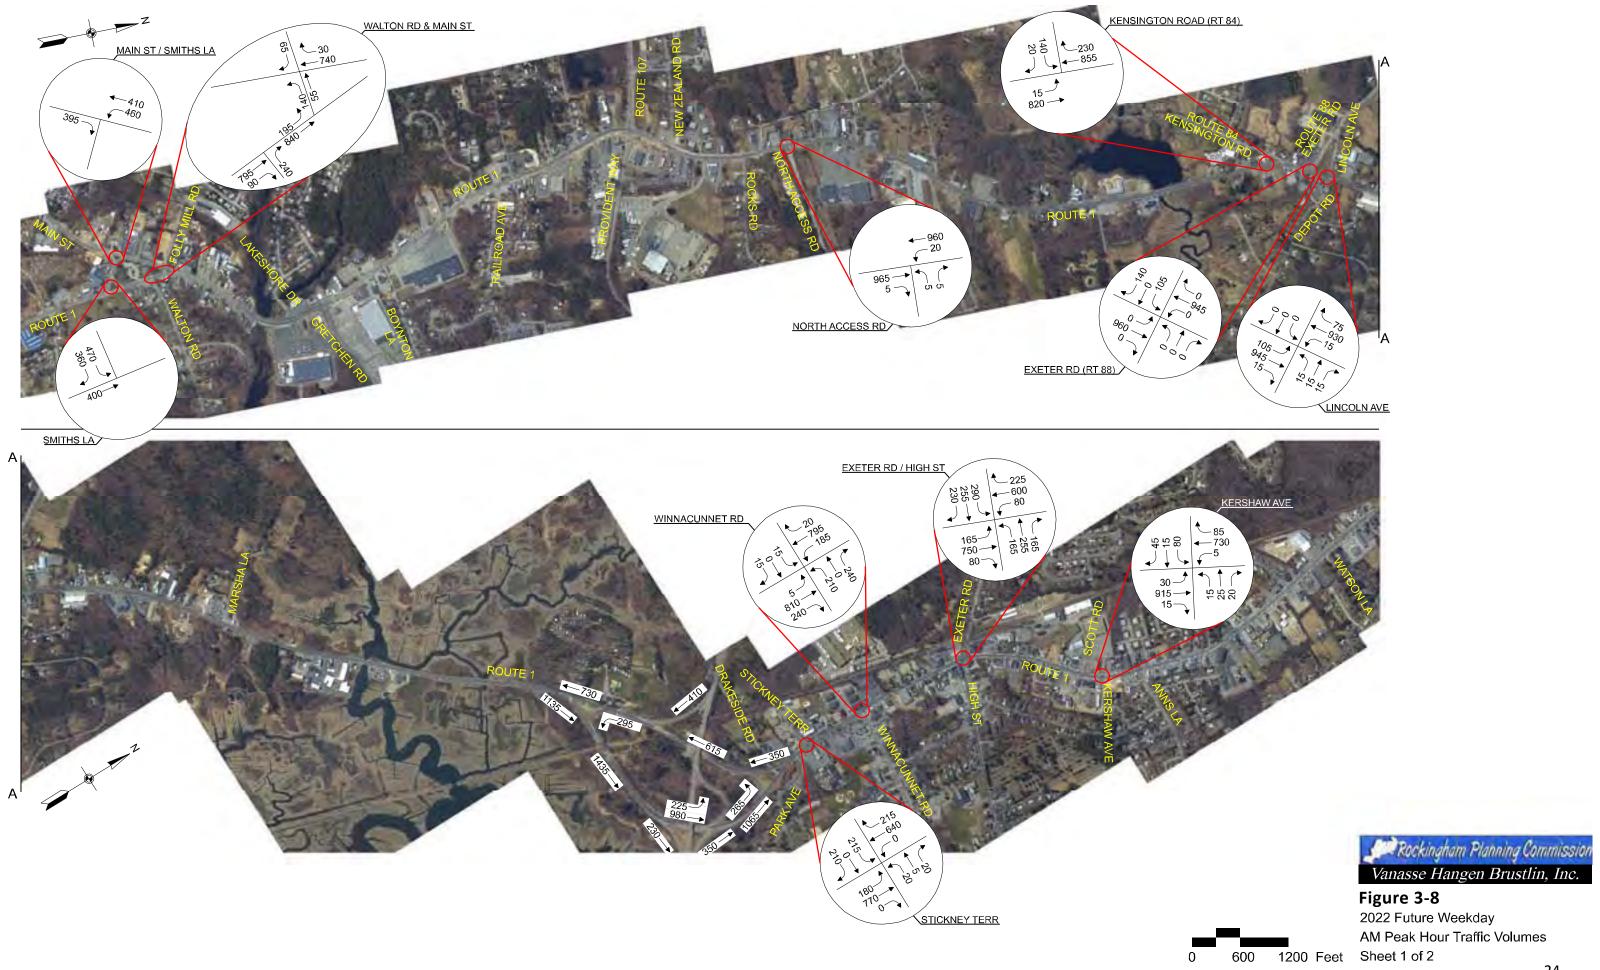

| Figure 3-8: Future Weekday AM Intersection Turning Volumes - US 1 Corridor Southern Section        | 24 |
|----------------------------------------------------------------------------------------------------|----|
| Figure 3-8: Future Weekday AM Intersection Turning Volumes - US 1 Corridor Northern Section        | 25 |
| Figure 3-9: Future Weekday PM Intersection Turning Volumes - US 1 Corridor Southern Section        | 20 |
| Figure 3-9: Future Weekday PM Intersection Turning Volumes - US 1 Corridor Northern Section        | 27 |
| Figure 3-10: Future Saturday Mid-day Intersection Turning Volumes - US 1 Corridor Southern Section | 28 |
| Figure 3-10: Future Saturday Mid-day Intersection Turning Volumes - US 1 Corridor Northern Section | 29 |
| Figures 4-1 through 4-9 Proposed Seabrook Improvements                                             | 30 |
| Figures 4-9 through 4-15 Proposed Hampton Falls Improvements                                       | 42 |
| Figures 4-15 through 4-26 Proposed Hampton Improvements                                            | 48 |
| Figures 4-26 through 4-39 Proposed North Hampton Improvements                                      | 62 |
| Figures 4-39 through 4-42 Proposed Rye Improvements                                                | 75 |
| Figures 4-42 through 4-50 Proposed Portsmouth Improvements                                         | 78 |
| Figure 4-54 Hampton Falls Streetscape Proposal                                                     | 87 |
| Figure 4-55 Hampton Streetscape Proposal                                                           | 88 |
| Historic Resources Windshield Inventory                                                            | 89 |