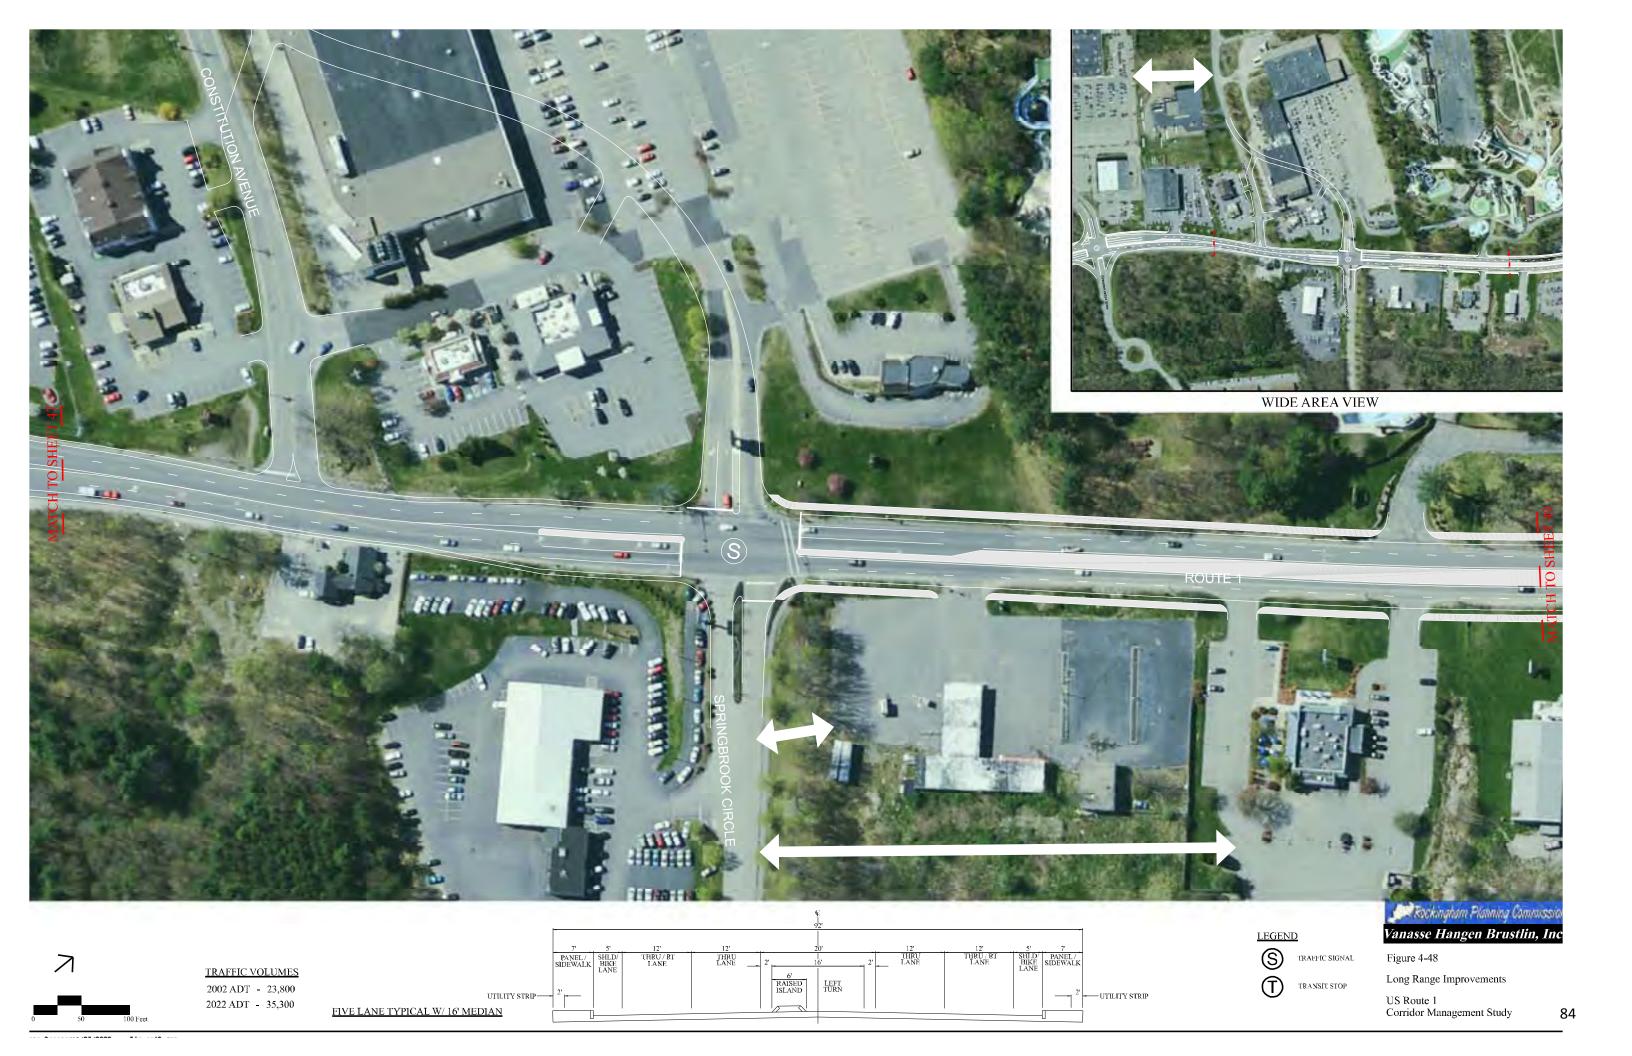

| Figure 3-8: Future Weekday AM Intersection Turning Volumes - US 1 Corridor Southern Section        | 24 |
|----------------------------------------------------------------------------------------------------|----|
| Figure 3-8: Future Weekday AM Intersection Turning Volumes - US 1 Corridor Northern Section        | 25 |
| Figure 3-9: Future Weekday PM Intersection Turning Volumes - US 1 Corridor Southern Section        | 20 |
| Figure 3-9: Future Weekday PM Intersection Turning Volumes - US 1 Corridor Northern Section        | 27 |
| Figure 3-10: Future Saturday Mid-day Intersection Turning Volumes - US 1 Corridor Southern Section | 28 |
| Figure 3-10: Future Saturday Mid-day Intersection Turning Volumes - US 1 Corridor Northern Section | 29 |
| Figures 4-1 through 4-9 Proposed Seabrook Improvements                                             | 30 |
| Figures 4-9 through 4-15 Proposed Hampton Falls Improvements                                       | 42 |
| Figures 4-15 through 4-26 Proposed Hampton Improvements                                            | 48 |
| Figures 4-26 through 4-39 Proposed North Hampton Improvements                                      | 62 |
| Figures 4-39 through 4-42 Proposed Rye Improvements                                                | 75 |
| Figures 4-42 through 4-50 Proposed Portsmouth Improvements                                         | 78 |
| Figure 4-54 Hampton Falls Streetscape Proposal                                                     | 87 |
| Figure 4-55 Hampton Streetscape Proposal                                                           | 88 |
| Historic Resources Windshield Inventory                                                            | 89 |