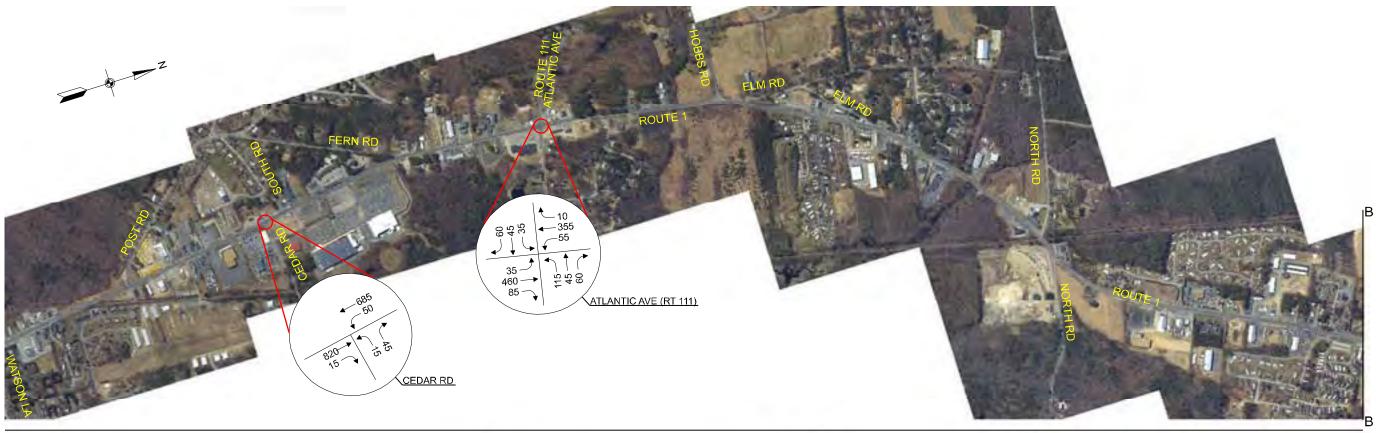

| Figure 3-8: Future Weekday AM Intersection Turning Volumes - US 1 Corridor Southern Section        | 24 |
|----------------------------------------------------------------------------------------------------|----|
| Figure 3-8: Future Weekday AM Intersection Turning Volumes - US 1 Corridor Northern Section        | 25 |
| Figure 3-9: Future Weekday PM Intersection Turning Volumes - US 1 Corridor Southern Section        | 20 |
| Figure 3-9: Future Weekday PM Intersection Turning Volumes - US 1 Corridor Northern Section        | 27 |
| Figure 3-10: Future Saturday Mid-day Intersection Turning Volumes - US 1 Corridor Southern Section | 28 |
| Figure 3-10: Future Saturday Mid-day Intersection Turning Volumes - US 1 Corridor Northern Section | 29 |
| Figures 4-1 through 4-9 Proposed Seabrook Improvements                                             | 30 |
| Figures 4-9 through 4-15 Proposed Hampton Falls Improvements                                       | 42 |
| Figures 4-15 through 4-26 Proposed Hampton Improvements                                            | 48 |
| Figures 4-26 through 4-39 Proposed North Hampton Improvements                                      | 62 |
| Figures 4-39 through 4-42 Proposed Rye Improvements                                                | 75 |
| Figures 4-42 through 4-50 Proposed Portsmouth Improvements                                         | 78 |
| Figure 4-54 Hampton Falls Streetscape Proposal                                                     | 87 |
| Figure 4-55 Hampton Streetscape Proposal                                                           | 88 |
| Historic Resources Windshield Inventory                                                            | 89 |