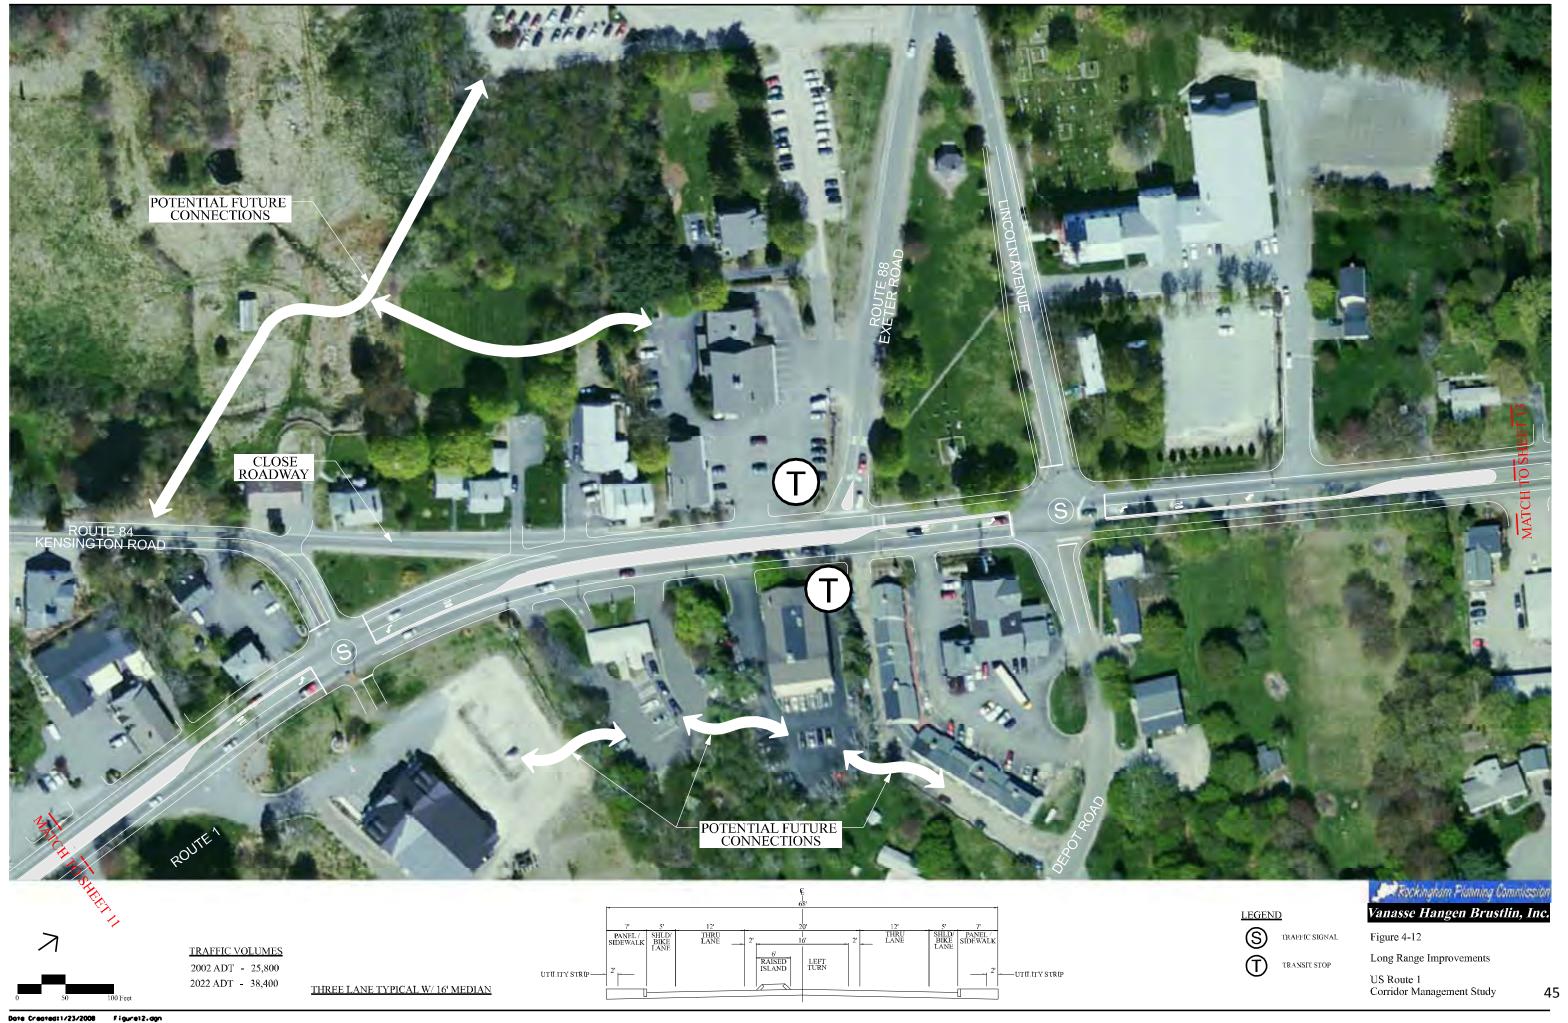

| Floodplain                                                                |







Figure 3-5
2002 Existing Weekday
AM Peak Hour Traffic Volumes

Vanasse Hangen Brustlin, Inc.





Figure 3-6
2002 Existing Weekday







Figure 3-7
2002 Existing Saturday
Midday Peak Hour Traffic Volumes
Sheet 2 of 2

Vanasse Hangen Brustlin, Inc.







Figure 3-8
2022 Future Weekday
AM Peak Hour Traffic Volumes
Sheet 2 of 2







Figure 3-9
2022 Future Weekday
PM Peak Hour Traffic Volumes
Sheet 2 of 2







Figure 3-10
2022 Future Saturday
Midday Peak Hour Traffic Volumes
Feet Sheet 2 of 2

Vanasse Hangen Brustlin, Inc.





2022 ADT - 45,500

US Route 1 Corridor Management Study



Date Created:1/23/2008 Figure01c.agn











Date Created:1/23/2008 Figure04.ag





















2022 ADT - 36,500

THREE LANE TYPICAL



TRAFFIC SIGNAL



TRANSIT STOP

Figure 4-13 Long Range Improvements







2022 ADT - 36,500

THREE LANE TYPICAL (NO WIDENING)

| 8' .               | 12'               | . 1                                       | 2' . | 12'               | . 8'               |
|--------------------|-------------------|-------------------------------------------|------|-------------------|--------------------|
| SHLD/<br>BIKE LANE | THRU / RT<br>LANE | 2-WAY CENTER<br>TURN LANE<br>OR<br>MEDIAN |      | THRU / RT<br>LANE | SHLD/<br>BIKE LANE |
| ı                  |                   | I                                         |      |                   |                    |





Long Range Improvements



Date Created:1/23/2008 F



Dote Created:1/23/2008 Fi