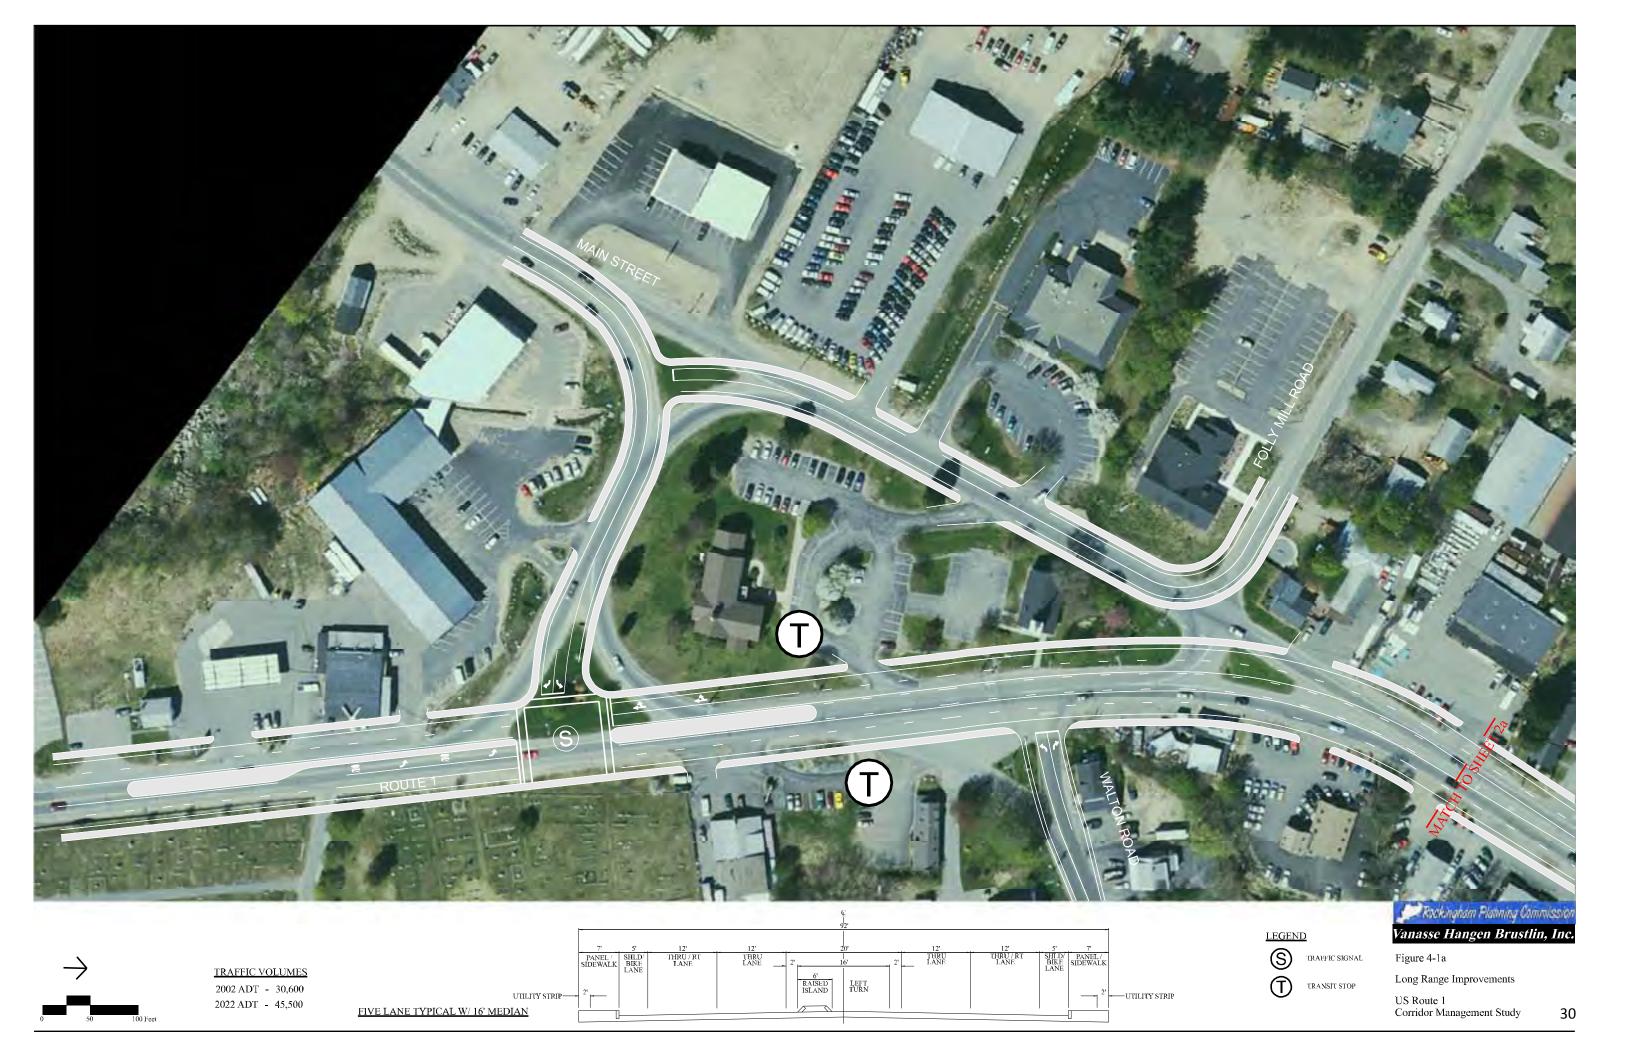

| Figure 3-8: Future Weekday AM Intersection Turning Volumes - US 1 Corridor Southern Section        | 24 |
|----------------------------------------------------------------------------------------------------|----|
| Figure 3-8: Future Weekday AM Intersection Turning Volumes - US 1 Corridor Northern Section        | 25 |
| Figure 3-9: Future Weekday PM Intersection Turning Volumes - US 1 Corridor Southern Section        | 20 |
| Figure 3-9: Future Weekday PM Intersection Turning Volumes - US 1 Corridor Northern Section        | 27 |
| Figure 3-10: Future Saturday Mid-day Intersection Turning Volumes - US 1 Corridor Southern Section | 28 |
| Figure 3-10: Future Saturday Mid-day Intersection Turning Volumes - US 1 Corridor Northern Section | 29 |
| Figures 4-1 through 4-9 Proposed Seabrook Improvements                                             | 30 |
| Figures 4-9 through 4-15 Proposed Hampton Falls Improvements                                       | 42 |
| Figures 4-15 through 4-26 Proposed Hampton Improvements                                            | 48 |
| Figures 4-26 through 4-39 Proposed North Hampton Improvements                                      | 62 |
| Figures 4-39 through 4-42 Proposed Rye Improvements                                                | 75 |
| Figures 4-42 through 4-50 Proposed Portsmouth Improvements                                         | 78 |
| Figure 4-54 Hampton Falls Streetscape Proposal                                                     | 87 |
| Figure 4-55 Hampton Streetscape Proposal                                                           | 88 |
| Historic Resources Windshield Inventory                                                            | 89 |