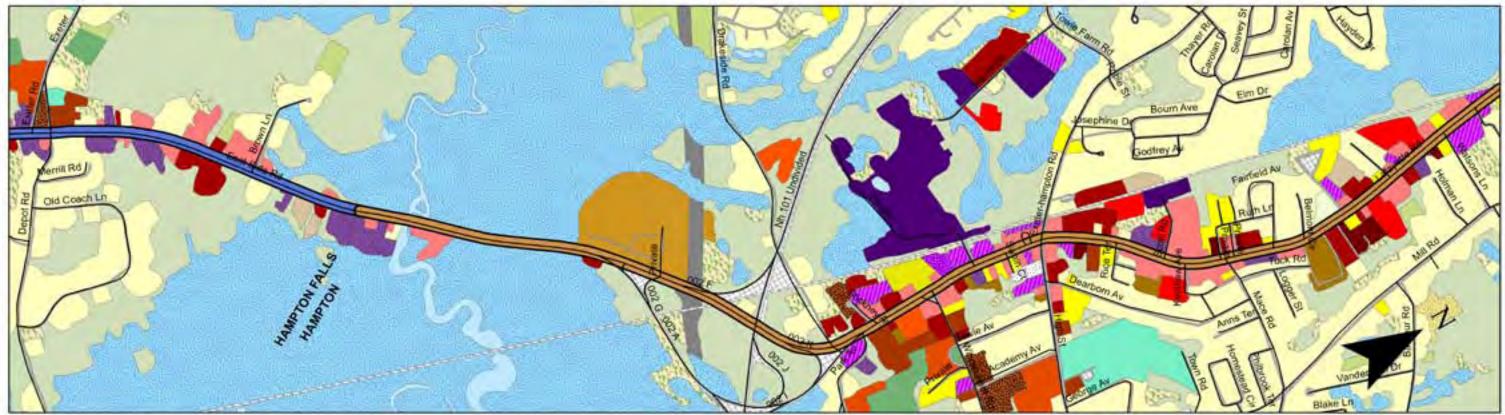

2005 Air Photos (Sanborn)

2005 Airphotos (Sanborn) Route 1 Corridor, Seacoast NH

Map 1-3: Issues and Opportunities US 1 Corridor Northern Section

1 Mile

016-2005id-us1\d-Maps

Zoning
Route 1 Corridor, Seacoast NH