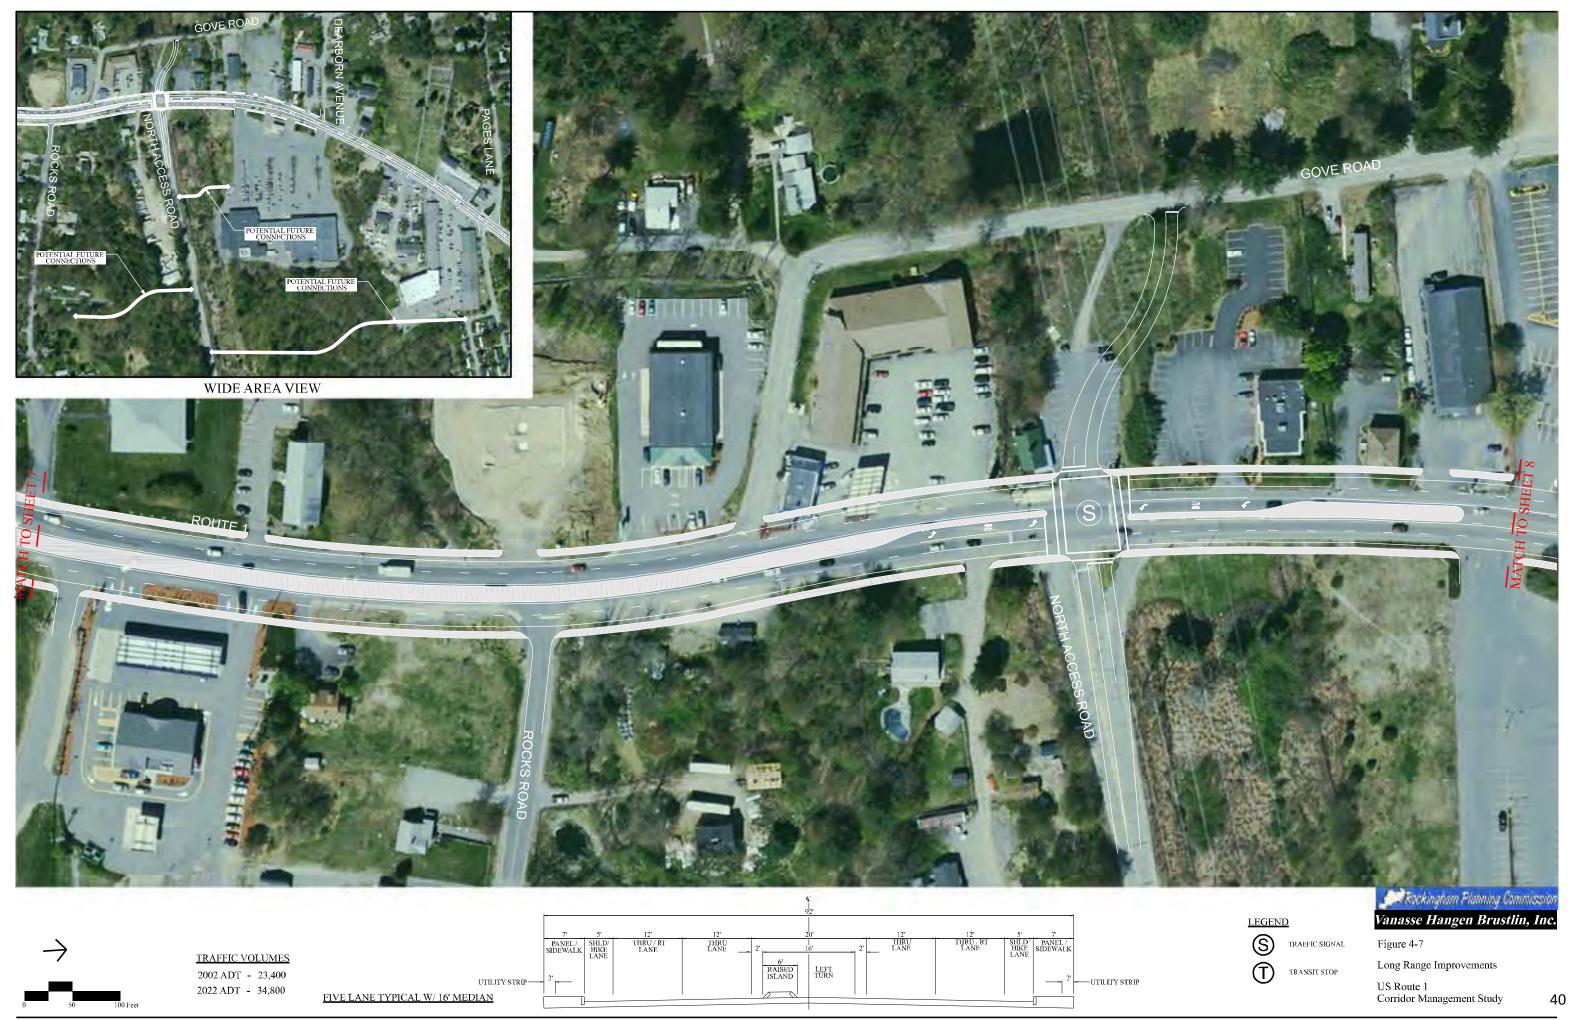

| Figure 3-8: Future Weekday AM Intersection Turning Volumes - US 1 Corridor Southern Section        | 24 |
|----------------------------------------------------------------------------------------------------|----|
| Figure 3-8: Future Weekday AM Intersection Turning Volumes - US 1 Corridor Northern Section        | 25 |
| Figure 3-9: Future Weekday PM Intersection Turning Volumes - US 1 Corridor Southern Section        | 20 |
| Figure 3-9: Future Weekday PM Intersection Turning Volumes - US 1 Corridor Northern Section        | 27 |
| Figure 3-10: Future Saturday Mid-day Intersection Turning Volumes - US 1 Corridor Southern Section | 28 |
| Figure 3-10: Future Saturday Mid-day Intersection Turning Volumes - US 1 Corridor Northern Section | 29 |
| Figures 4-1 through 4-9 Proposed Seabrook Improvements                                             | 30 |
| Figures 4-9 through 4-15 Proposed Hampton Falls Improvements                                       | 42 |
| Figures 4-15 through 4-26 Proposed Hampton Improvements                                            | 48 |
| Figures 4-26 through 4-39 Proposed North Hampton Improvements                                      | 62 |
| Figures 4-39 through 4-42 Proposed Rye Improvements                                                | 75 |
| Figures 4-42 through 4-50 Proposed Portsmouth Improvements                                         | 78 |
| Figure 4-54 Hampton Falls Streetscape Proposal                                                     | 87 |
| Figure 4-55 Hampton Streetscape Proposal                                                           | 88 |
| Historic Resources Windshield Inventory                                                            | 89 |