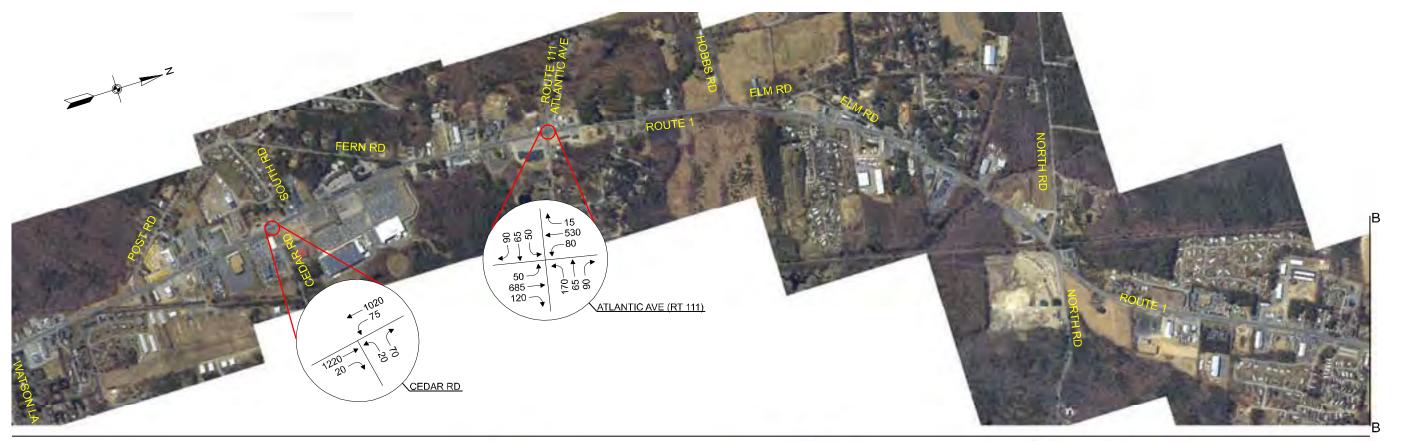

# TABLE OF CONTENTS

| Map 1-1: Corridor Study Area Overview                                                                                                                                                                |       |
|------------------------------------------------------------------------------------------------------------------------------------------------------------------------------------------------------|-------|
| Map 1-2: Issues and Opportunities US 1 Corridor Southern Section                                                                                                                                     |       |
| Map 1-3: Issues and Opportunities US 1 Corridor Northern Section                                                                                                                                     |       |
| Map 2-1: Corridor Zoning US 1 Corridor Southern Section                                                                                                                                              |       |
| Map 2-2: Corridor Zoning US 1 Corridor Northern Section                                                                                                                                              |       |
| Map 2-3: Land Use US 1 Corridor Southern Section                                                                                                                                                     |       |
| Map 2-4: Land Use US 1 Corridor Northern Section                                                                                                                                                     |       |
| Land Use Symbology for Maps 2-3 & 2-4                                                                                                                                                                | ••••• |
| Map 2-5: Natural Services Network US 1 Corridor Southern Section                                                                                                                                     | 1     |
| Map 2-6: Natural Services Network US 1 Corridor Northern Section                                                                                                                                     | 1     |
| Table 2-4: Portsmouth Zoning                                                                                                                                                                         | 1     |
| Table 2-5: Rye Zoning                                                                                                                                                                                | 1     |
| Table 2-6: Greenland Zoning                                                                                                                                                                          | 1     |
| Table 2-7: North Hampton Zoning                                                                                                                                                                      | 1     |
| Table 2-8: Hampton Zoning                                                                                                                                                                            |       |
| Table 2-9: Hampton Falls Zoning                                                                                                                                                                      | 1     |
| Table 2-10: Seabrook Zoning                                                                                                                                                                          |       |
| Figure 3-5: Existing Weekday AM Intersection Turning Volumes - US 1 Corridor Southern Section                                                                                                        |       |
| Figure 3-5: Existing Weekday AM Intersection Turning Volumes - US 1 Corridor Northern Section                                                                                                        |       |
| Figure 3-6: Existing Weekday PM Intersection Turning Volumes - US 1 Corridor Southern Section                                                                                                        |       |
| Figure 3-6: Existing Weekday PM Intersection Turning Volumes - US 1 Corridor Northern Section<br>Figure 3-7: Existing Saturday Mid-Day Intersection Turning Volumes - US 1 Corridor Southern Section |       |
| Figure 3-7: Existing Saturday Mid-Day Intersection Turning Volumes - US 1 Corridor Southern Section                                                                                                  |       |
| - gare 5 , . Landing outling that Day intersection raining volumes of a Confident Northern dections                                                                                                  | 2     |