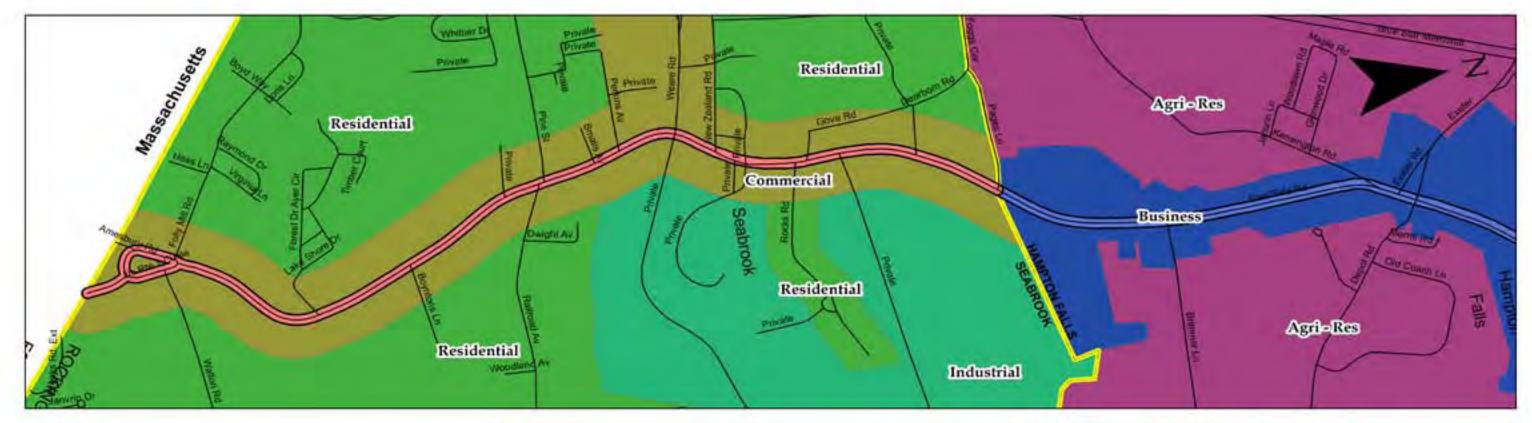

0.25 0.5 1 Mile

Map 2-1: Corridor Zoning US 1 Corridor Southern Section

Zoning

Route 1 Corridor, Seacoast NH

0 0.25 0.5 1 Mile

Map 2-2: Corridor Zoning US 1 Corridor Northern Section

Orid-2005/d-us frd-Maps

# 2005 Land Use

Route 1 Corridor, Seacoast NH

0 0.25 0.5 1 Mile

Map 2-3: Land Use US 1 Corridor Southern Section

# **Land Use**

Route 1 Corridor, Seacoast NH

0.25 0.5 1 Mile