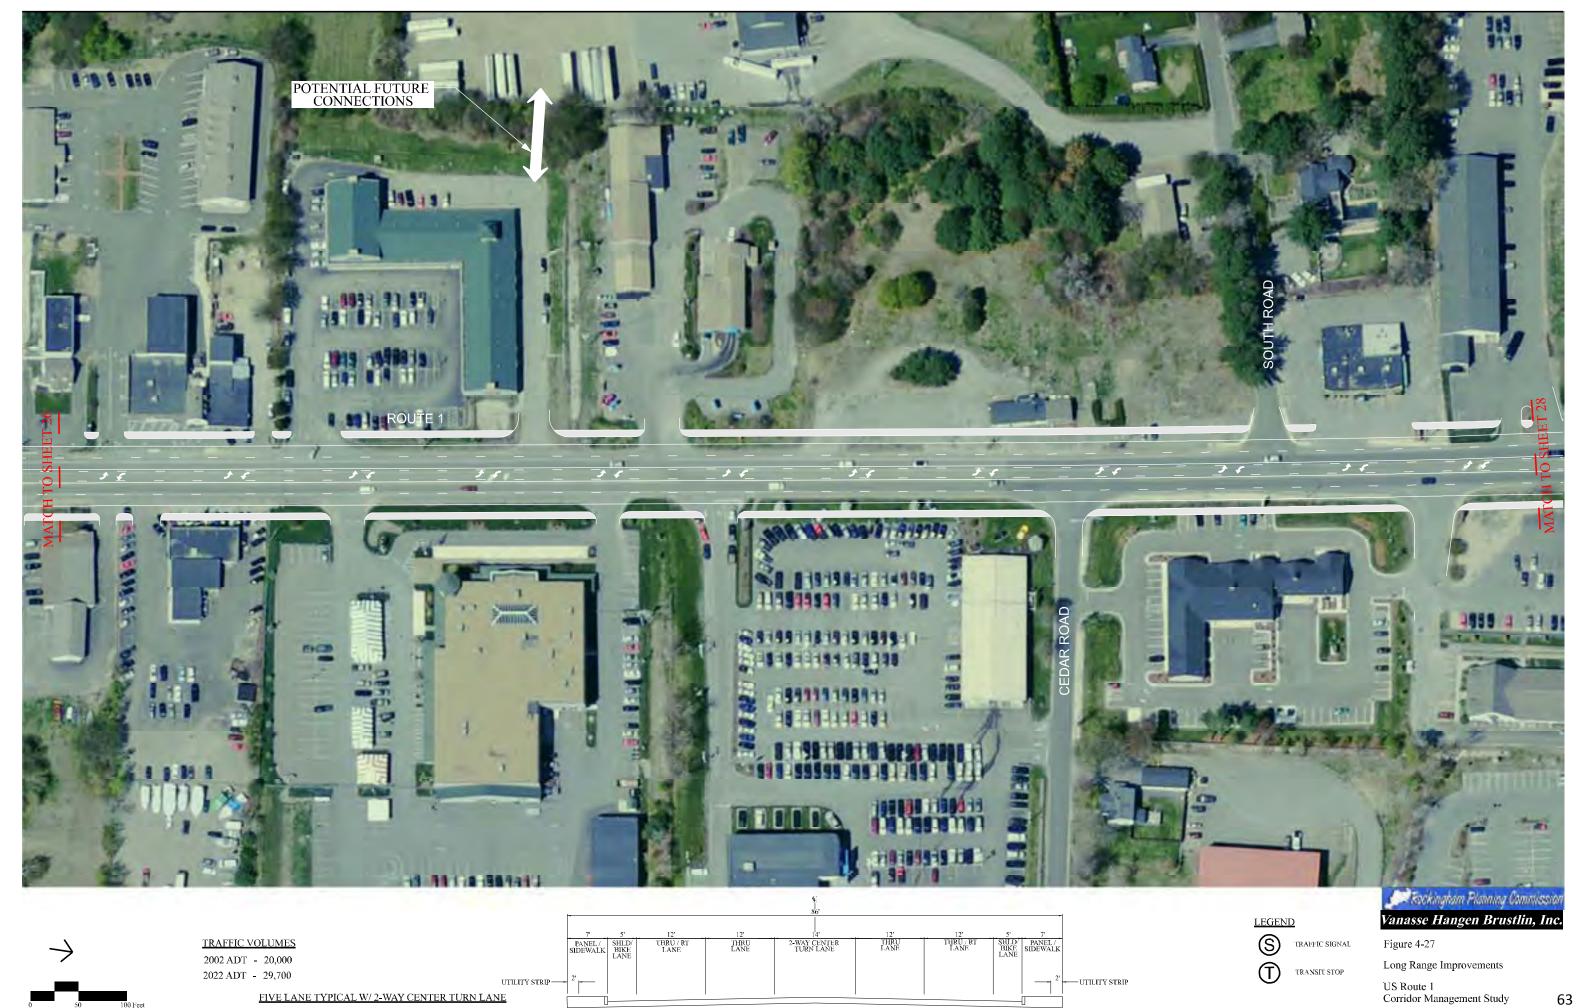

Date Created:1/23/2008 Figure19a.d



2022 ADT - 30,000





TRAFFIC VOLUMES

2002 ADT - 20,300 2022 ADT - 30,100

THREE LANE URBAN TYPICAL







Figure 20

Long Range Improvements





2022 ADT - 34,300

THREE LANE URBAN TYPICAL







Figure 21

Long Range Improvements





TRAFFIC VOLUMES

2002 ADT - 18,000 2022 ADT - 26.800

THREE LANE URBAN TYPICAL

S TRAFFIC SIGNAL

TRANSIT STOP

Figure 4-22 Long Range Improvements





2022 ADT - 29,700

THREE LANE URBAN TYPICAL

S TRAFFIC SIGNAL

TRANSIT STOP

Figure 4-23

Long Range Improvements





2022 ADT - 29,700

THREE LANE URBAN TYPICAL



TRAFFIC SIGNAL



Figure 4-24

Long Range Improvements





TRAFFIC VOLUMES

2002 ADT - 24,600 2022 ADT - 36,500

THREE LANE URBAN TYPICAL

S TRAFFIC SIGNAL

TRANSIT STOP

Long Range Improvements







ate Created:1/23/2008 Figure28.agr













ate Created:1/23/2008 Figure34.agr



Date Created:1/23/2008 Figure35.aq





TRAFFIC VOLUMES

2002 ADT - 22,300 2022 ADT - 33,100

THREE LANE TYPICAL

| 8'                 | 12'               | .  <br>. 14' .            | 12'             | . 8'              |
|--------------------|-------------------|---------------------------|-----------------|-------------------|
| SHLD/<br>BIKE LANE | THRU / RT<br>LANE | 2-WAY CENTER<br>TURN LANE | THRU/RT<br>LANE | SHLD/<br>BIKE LAN |
|                    |                   |                           |                 |                   |



TRAFFIC SIGNAL



TRANSIT STOP

Figure 4-36

Long Range Improvements







TRAFFIC VOLUMES 2002 ADT - 22,200

2022 ADT - 33,100

THREE LANE TYPICAL

| 8'