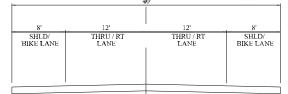

SIGNAL



TRANSIT STOP

Figure 4-13 Long Range Improvements







2022 ADT - 36,500

THREE LANE TYPICAL (NO WIDENING)

| 8' .               | 12'               | . 1                                       | 2' . | 12'               | . 8'               |
|--------------------|-------------------|-------------------------------------------|------|-------------------|--------------------|
| SHLD/<br>BIKE LANE | THRU / RT<br>LANE | 2-WAY CENTER<br>TURN LANE<br>OR<br>MEDIAN |      | THRU / RT<br>LANE | SHLD/<br>BIKE LANE |
| ı                  |                   | I                                         |      |                   |                    |





Long Range Improvements



Date Created:1/23/2008 F



Dote Created:1/23/2008 Figure17a.s







2022 ADT - 30,100

TWO LANE TYPICAL



TRANSIT STOP

Long Range Improvements





2022 ADT - 30,100

THREE LANE URBAN TYPICAL



S TRAFFIC SIGNAL

TRANSIT STOP

Figure 4-18b

Long Range Improvements



Date Created:1/23/2008 Figure19a.d



2022 ADT - 30,000





TRAFFIC VOLUMES

2002 ADT - 20,300 2022 ADT - 30,100

THREE LANE URBAN TYPICAL







Figure 20

Long Range Improvements





2022 ADT - 34,300

THREE LANE URBAN TYPICAL







Figure 21

Long Range Improvements





TRAFFIC VOLUMES

2002 ADT - 18,000 2022 ADT - 26.800

THREE LANE URBAN TYPICAL

S TRAFFIC SIGNAL

TRANSIT STOP

Figure 4-22 Long Range Improvements





2022 ADT - 29,700

THREE LANE URBAN TYPICAL

S TRAFFIC SIGNAL

TRANSIT STOP

Figure 4-23

Long Range Improvements





2022 ADT - 29,700

THREE LANE URBAN TYPICAL



TRAFFIC SIGNAL



Figure 4-24

Long Ra