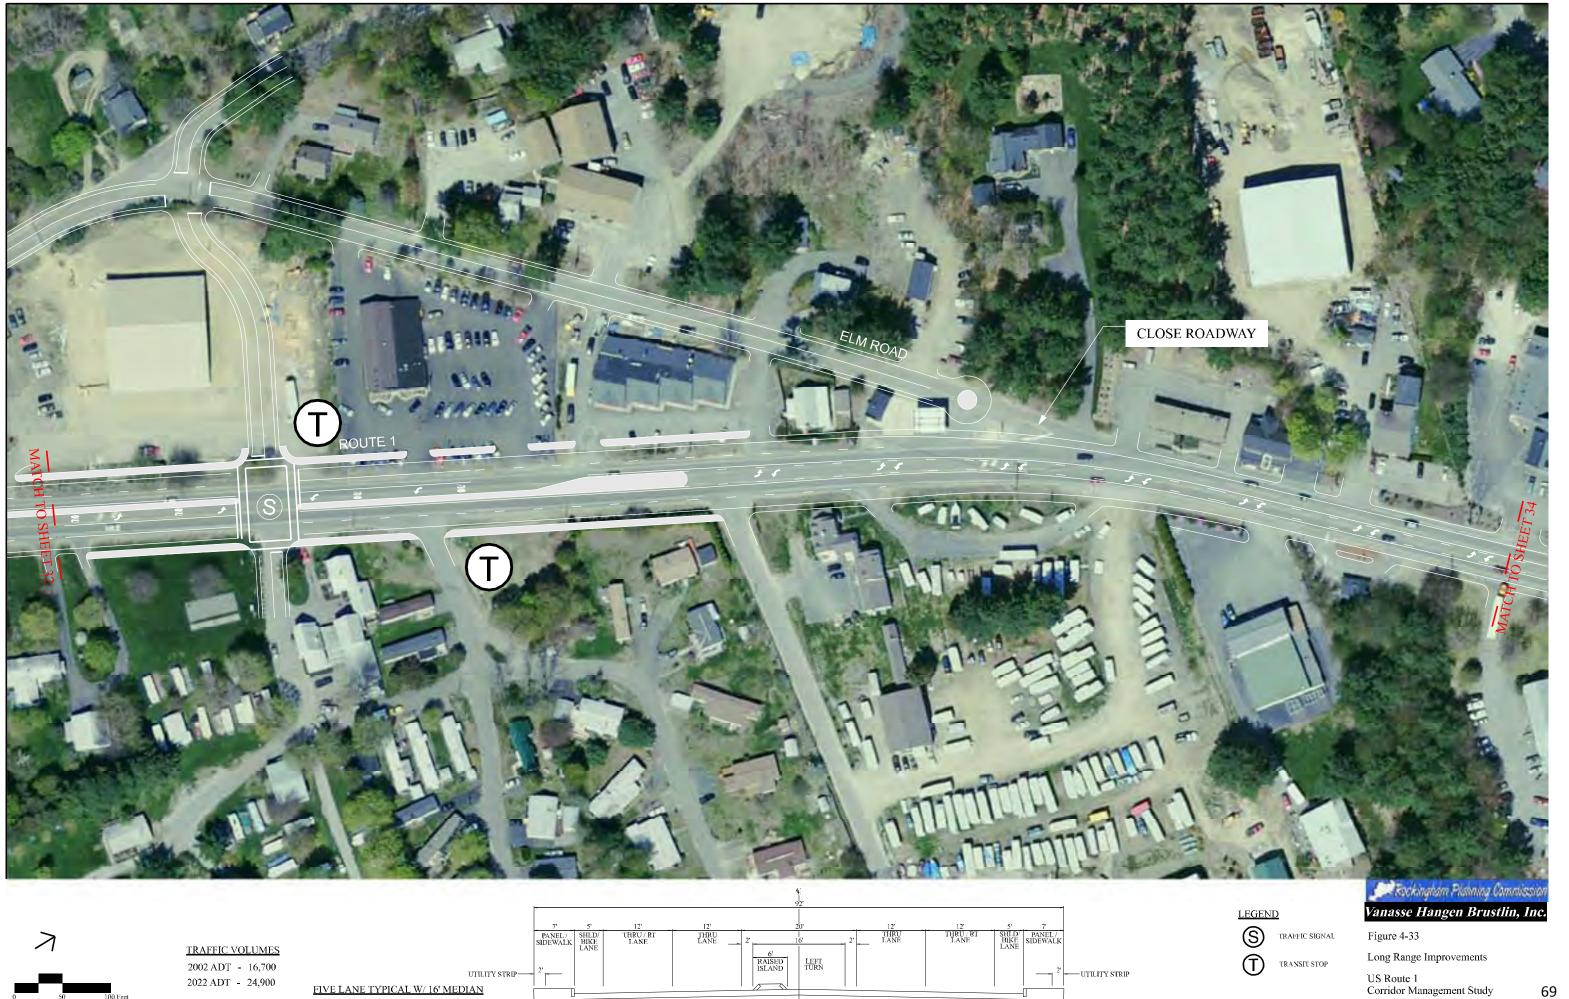

DT - 30,000





TRAFFIC VOLUMES

2002 ADT - 20,300 2022 ADT - 30,100

THREE LANE URBAN TYPICAL







Figure 20

Long Range Improvements





2022 ADT - 34,300

THREE LANE URBAN TYPICAL







Figure 21

Long Range Improvements





TRAFFIC VOLUMES

2002 ADT - 18,000 2022 ADT - 26.800

THREE LANE URBAN TYPICAL

S TRAFFIC SIGNAL

TRANSIT STOP

Figure 4-22 Long Range Improvements





2022 ADT - 29,700

THREE LANE URBAN TYPICAL

S TRAFFIC SIGNAL

TRANSIT STOP

Figure 4-23

Long Range Improvements





2022 ADT - 29,700

THREE LANE URBAN TYPICAL



TRAFFIC SIGNAL



Figure 4-24

Long Range Improvements





TRAFFIC VOLUMES

2002 ADT - 24,600 2022 ADT - 36,500

THREE LANE URBAN TYPICAL

S TRAFFIC SIGNAL

TRANSIT STOP

Long Range Improvements







ate Created:1/23/2008 Figure28.agr













ate Created:1/23/2008 Figure34.agr



Date Created:1/23/2008 Figure35.aq





TRAFFIC VOLUMES

2002 ADT - 22,300 2022 ADT - 33,100

THREE LANE TYPICAL

| 8'                 | 12'               | .  <br>. 14' .            | 12'             | . 8'              |
|--------------------|-------------------|---------------------------|-----------------|-------------------|
| SHLD/<br>BIKE LANE | THRU / RT<br>LANE | 2-WAY CENTER<br>TURN LANE | THRU/RT<br>LANE | SHLD/<br>BIKE LAN |
|                    |                   |                           |                 |                   |



TRAFFIC SIGNAL



TRANSIT STOP

Figure 4-36

Long Range Improvements







TRAFFIC VOLUMES 2002 ADT - 22,200

2022 ADT - 33,100

THREE LANE TYPICAL

| 8'                 | 12'               | . 14'