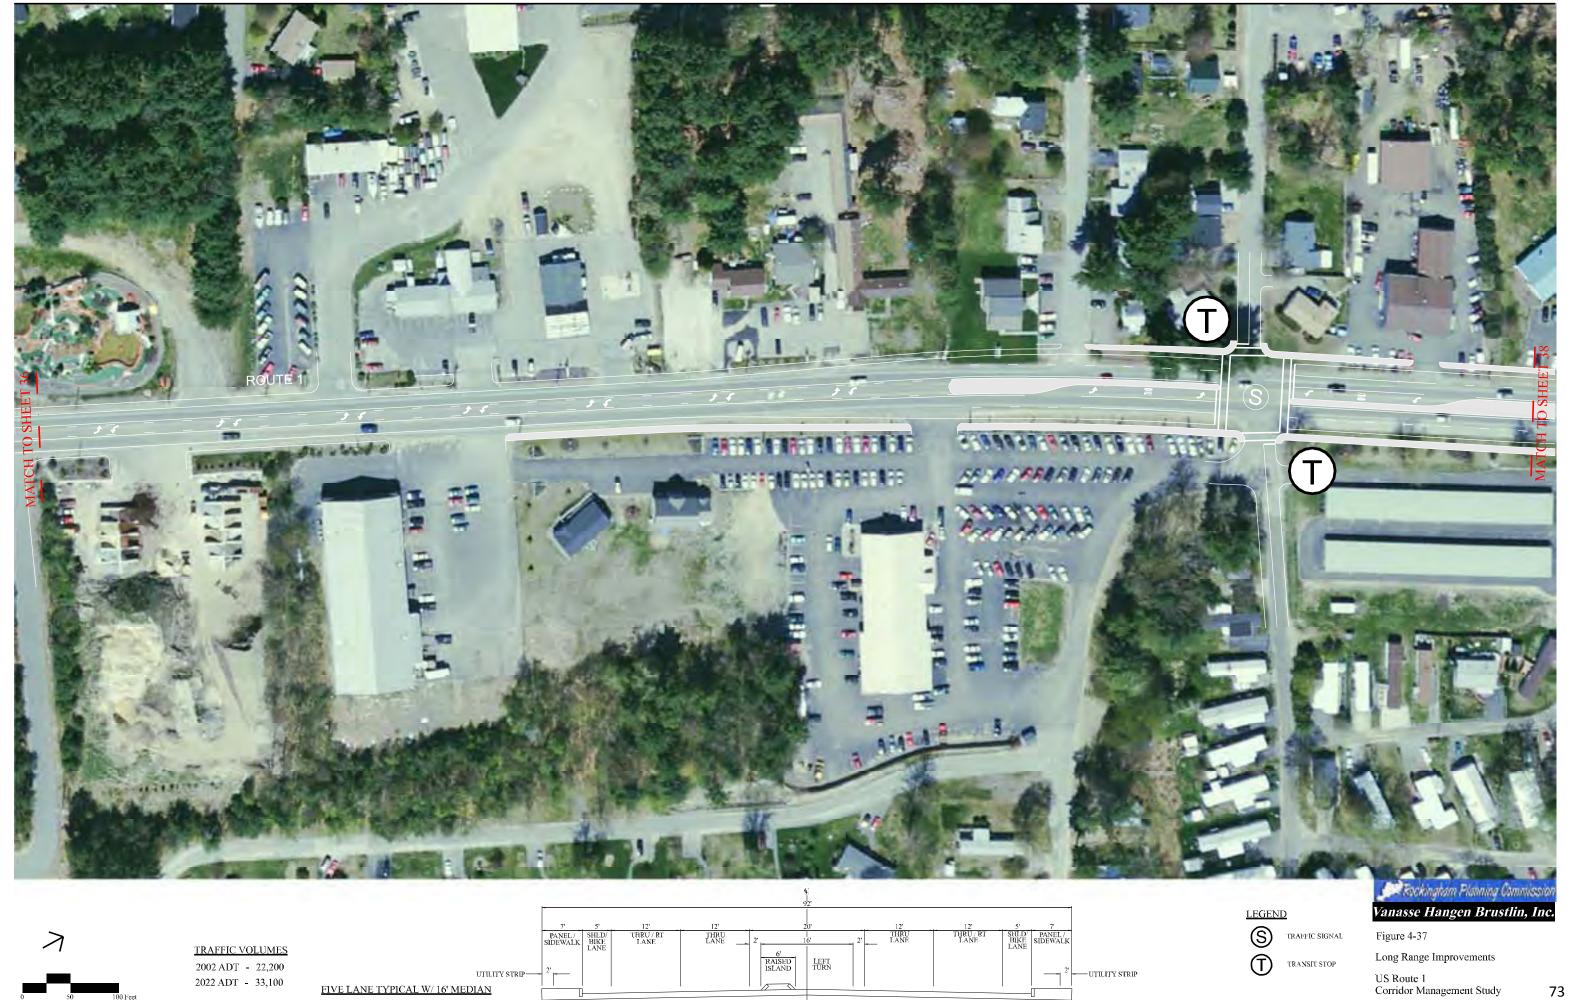

| Figure 3-8: Future Weekday AM Intersection Turning Volumes - US 1 Corridor Southern Section        | 24 |
|----------------------------------------------------------------------------------------------------|----|
| Figure 3-8: Future Weekday AM Intersection Turning Volumes - US 1 Corridor Northern Section        | 25 |
| Figure 3-9: Future Weekday PM Intersection Turning Volumes - US 1 Corridor Southern Section        | 20 |
| Figure 3-9: Future Weekday PM Intersection Turning Volumes - US 1 Corridor Northern Section        | 27 |
| Figure 3-10: Future Saturday Mid-day Intersection Turning Volumes - US 1 Corridor Southern Section | 28 |
| Figure 3-10: Future Saturday Mid-day Intersection Turning Volumes - US 1 Corridor Northern Section | 29 |
| Figures 4-1 through 4-9 Proposed Seabrook Improvements                                             | 30 |
| Figures 4-9 through 4-15 Proposed Hampton Falls Improvements                                       | 42 |
| Figures 4-15 through 4-26 Proposed Hampton Improvements                                            | 48 |
| Figures 4-26 through 4-39 Proposed North Hampton Improvements                                      | 62 |
| Figures 4-39 through 4-42 Proposed Rye Improvements                                                | 75 |
| Figures 4-42 through 4-50 Proposed Portsmouth Improvements                                         | 78 |
| Figure 4-54 Hampton Falls Streetscape Proposal                                                     | 87 |
| Figure 4-55 Hampton Streetscape Proposal                                                           | 88 |
| Historic Resources Windshield Inventory                                                            | 89 |