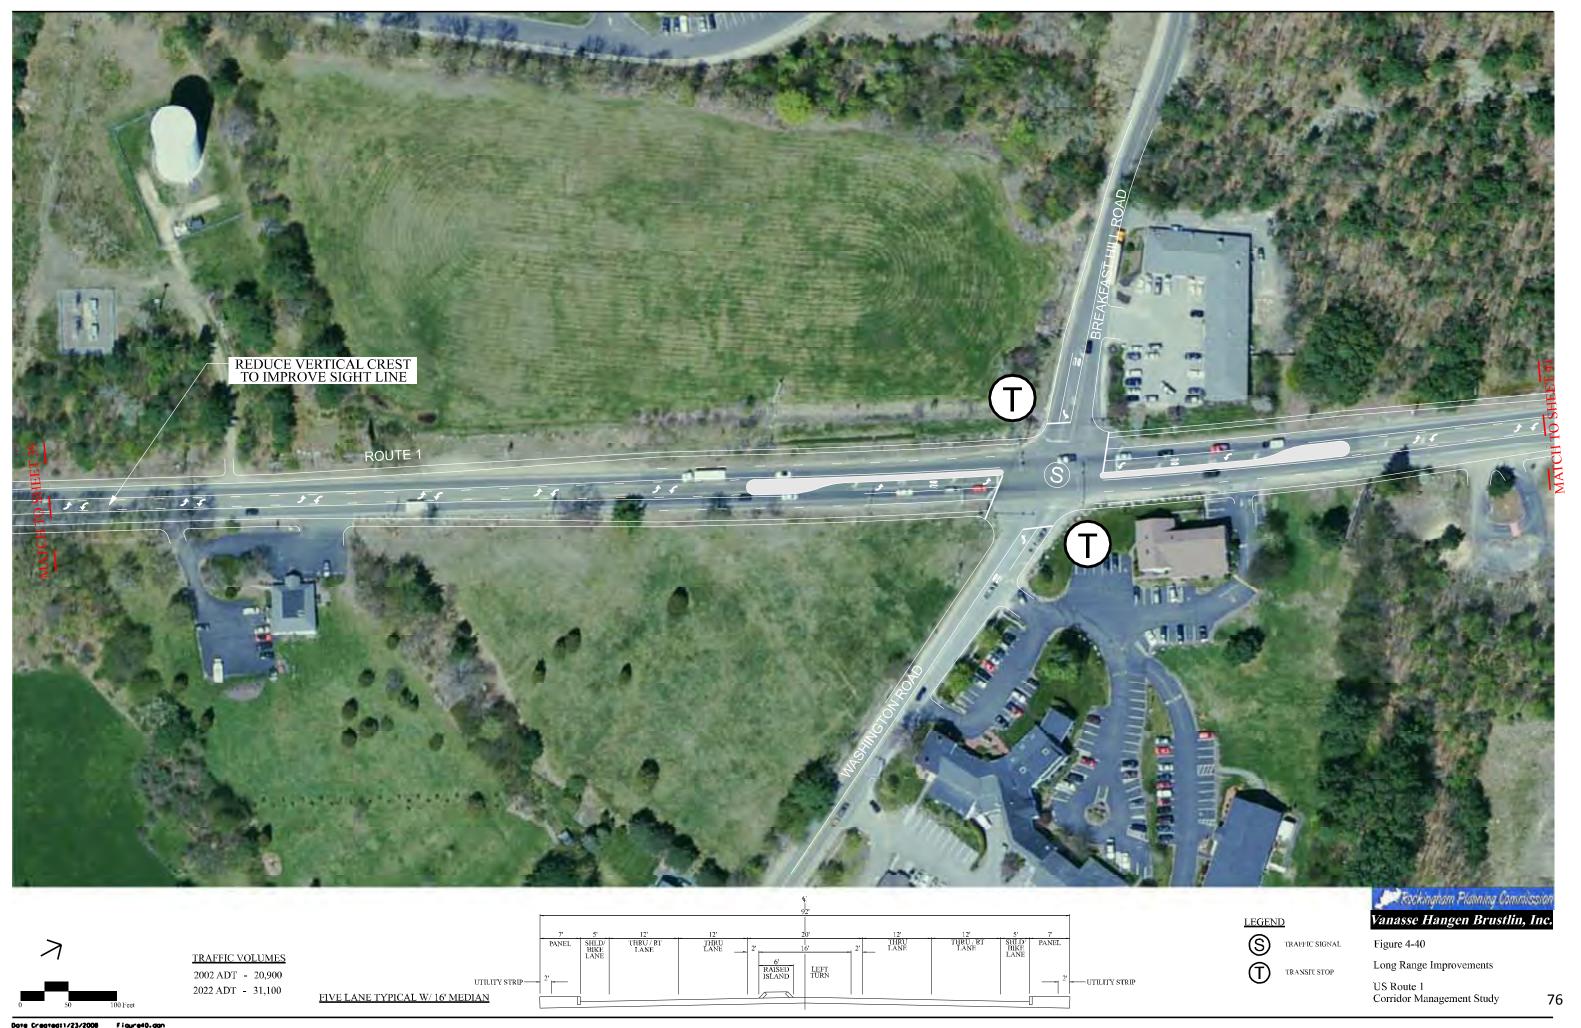

| Figure 3-8: Future Weekday AM Intersection Turning Volumes - US 1 Corridor Southern Section        | 24 |
|----------------------------------------------------------------------------------------------------|----|
| Figure 3-8: Future Weekday AM Intersection Turning Volumes - US 1 Corridor Northern Section        | 25 |
| Figure 3-9: Future Weekday PM Intersection Turning Volumes - US 1 Corridor Southern Section        | 20 |
| Figure 3-9: Future Weekday PM Intersection Turning Volumes - US 1 Corridor Northern Section        | 27 |
| Figure 3-10: Future Saturday Mid-day Intersection Turning Volumes - US 1 Corridor Southern Section | 28 |
| Figure 3-10: Future Saturday Mid-day Intersection Turning Volumes - US 1 Corridor Northern Section | 29 |
| Figures 4-1 through 4-9 Proposed Seabrook Improvements                                             | 30 |
| Figures 4-9 through 4-15 Proposed Hampton Falls Improvements                                       | 42 |
| Figures 4-15 through 4-26 Proposed Hampton Improvements                                            | 48 |
| Figures 4-26 through 4-39 Proposed North Hampton Improvements                                      | 62 |
| Figures 4-39 through 4-42 Proposed Rye Improvements                                                | 75 |
| Figures 4-42 through 4-50 Proposed Portsmouth Improvements                                         | 78 |
| Figure 4-54 Hampton Falls Streetscape Proposal                                                     | 87 |
| Figure 4-55 Hampton Streetscape Proposal                                                           | 88 |
| Historic Resources Windshield Inventory                                                            | 89 |