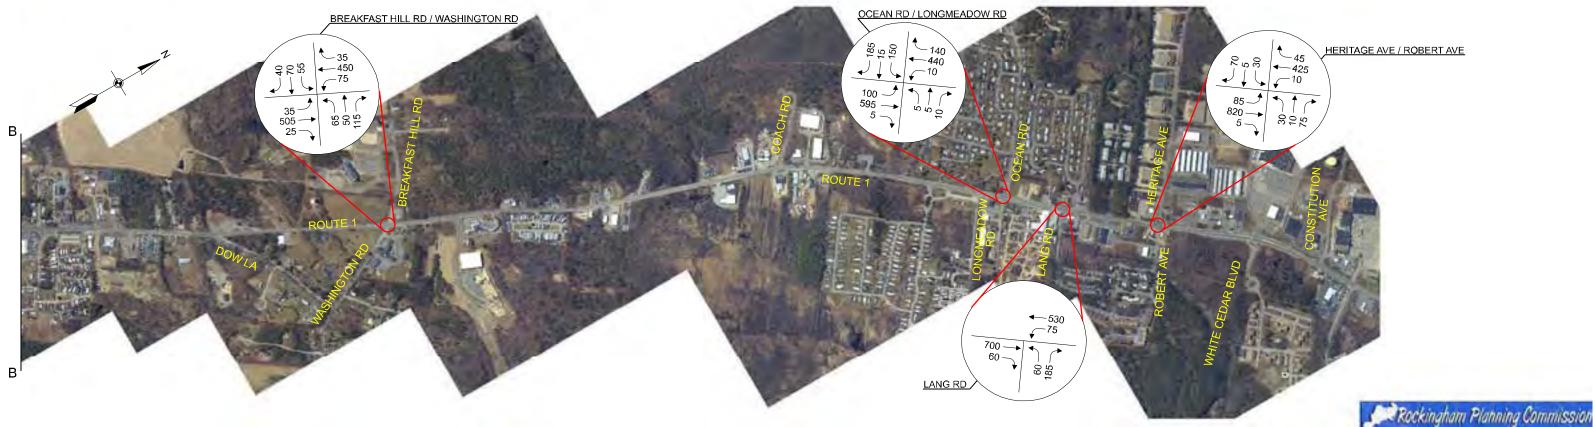

# TABLE OF CONTENTS

| Map 1-1: Corridor Study Area Overview                                                                                                                                                                |       |
|------------------------------------------------------------------------------------------------------------------------------------------------------------------------------------------------------|-------|
| Map 1-2: Issues and Opportunities US 1 Corridor Southern Section                                                                                                                                     |       |
| Map 1-3: Issues and Opportunities US 1 Corridor Northern Section                                                                                                                                     |       |
| Map 2-1: Corridor Zoning US 1 Corridor Southern Section                                                                                                                                              |       |
| Map 2-2: Corridor Zoning US 1 Corridor Northern Section                                                                                                                                              |       |
| Map 2-3: Land Use US 1 Corridor Southern Section                                                                                                                                                     |       |
| Map 2-4: Land Use US 1 Corridor Northern Section                                                                                                                                                     |       |
| Land Use Symbology for Maps 2-3 & 2-4                                                                                                                                                                | ••••• |
| Map 2-5: Natural Services Network US 1 Corridor Southern Section                                                                                                                                     | 1     |
| Map 2-6: Natural Services Network US 1 Corridor Northern Section                                                                                                                                     | 1     |
| Table 2-4: Portsmouth Zoning                                                                                                                                                                         | 1     |
| Table 2-5: Rye Zoning                                                                                                                                                                                | 1     |
| Table 2-6: Greenland Zoning                                                                                                                                                                          | 1     |
| Table 2-7: North Hampton Zoning                                                                                                                                                                      | 1     |
| Table 2-8: Hampton Zoning                                                                                                                                                                            |       |
| Table 2-9: Hampton Falls Zoning                                                                                                                                                                      | 1     |
| Table 2-10: Seabrook Zoning                                                                                                                                                                          |       |
| Figure 3-5: Existing Weekday AM Intersection Turning Volumes - US 1 Corridor Southern Section                                                                                                        |       |
| Figure 3-5: Existing Weekday AM Intersection Turning Volumes - US 1 Corridor Northern Section                                                                                                        |       |
| Figure 3-6: Existing Weekday PM Intersection Turning Volumes - US 1 Corridor Southern Section                                                                                                        |       |
| Figure 3-6: Existing Weekday PM Intersection Turning Volumes - US 1 Corridor Northern Section<br>Figure 3-7: Existing Saturday Mid-Day Intersection Turning Volumes - US 1 Corridor Southern Section |       |
| Figure 3-7: Existing Saturday Mid-Day Intersection Turning Volumes - US 1 Corridor Southern Section                                                                                                  |       |
| - gare 5 , . Landing outling that Day intersection raining volumes of a Confident Northern dections                                                                                                  | 2     |