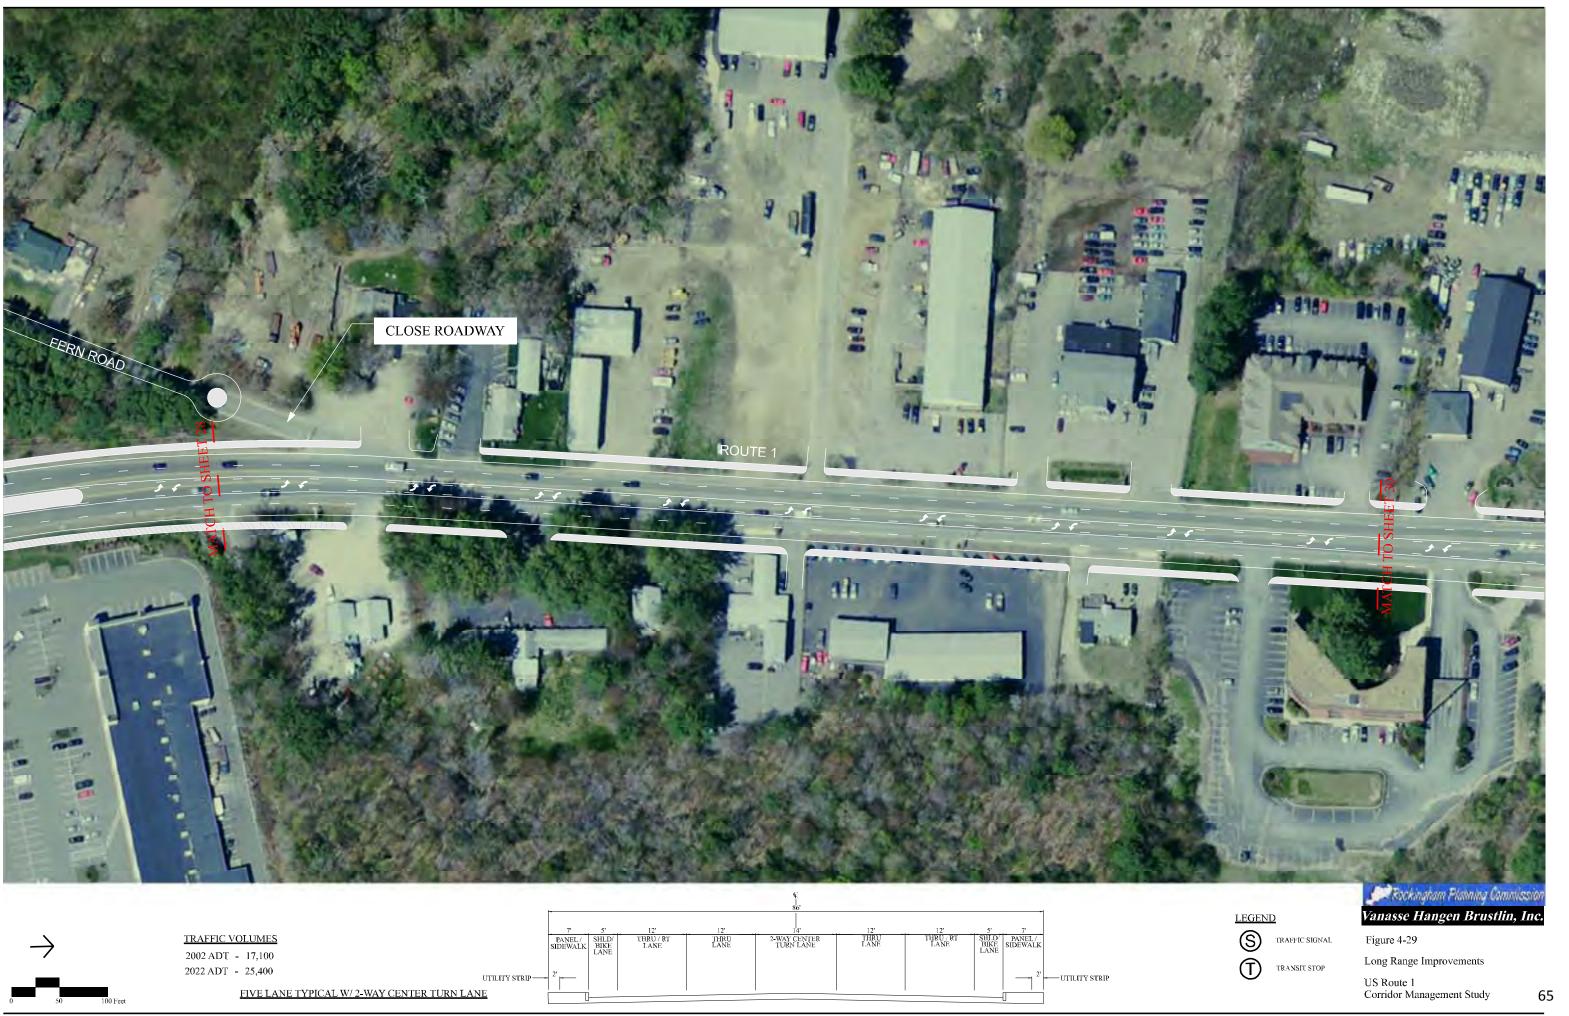

| Figure 3-8: Future Weekday AM Intersection Turning Volumes - US 1 Corridor Southern Section        | 24 |
|----------------------------------------------------------------------------------------------------|----|
| Figure 3-8: Future Weekday AM Intersection Turning Volumes - US 1 Corridor Northern Section        | 25 |
| Figure 3-9: Future Weekday PM Intersection Turning Volumes - US 1 Corridor Southern Section        | 20 |
| Figure 3-9: Future Weekday PM Intersection Turning Volumes - US 1 Corridor Northern Section        | 27 |
| Figure 3-10: Future Saturday Mid-day Intersection Turning Volumes - US 1 Corridor Southern Section | 28 |
| Figure 3-10: Future Saturday Mid-day Intersection Turning Volumes - US 1 Corridor Northern Section | 29 |
| Figures 4-1 through 4-9 Proposed Seabrook Improvements                                             | 30 |
| Figures 4-9 through 4-15 Proposed Hampton Falls Improvements                                       | 42 |
| Figures 4-15 through 4-26 Proposed Hampton Improvements                                            | 48 |
| Figures 4-26 through 4-39 Proposed North Hampton Improvements                                      | 62 |
| Figures 4-39 through 4-42 Proposed Rye Improvements                                                | 75 |
| Figures 4-42 through 4-50 Proposed Portsmouth Improvements                                         | 78 |
| Figure 4-54 Hampton Falls Streetscape Proposal                                                     | 87 |
| Figure 4-55 Hampton Streetscape Proposal                                                           | 88 |
| Historic Resources Windshield Inventory                                                            | 89 |