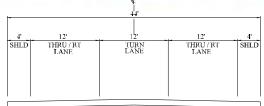

EE LANE TYPICAL (NO WIDENING)

| 8' .               | 12'               | . 1                                       | 2' . | 12'               | . 8'               |
|--------------------|-------------------|-------------------------------------------|------|-------------------|--------------------|
| SHLD/<br>BIKE LANE | THRU / RT<br>LANE | 2-WAY CENTER<br>TURN LANE<br>OR<br>MEDIAN |      | THRU / RT<br>LANE | SHLD/<br>BIKE LANE |
| ı                  |                   | I                                         |      |                   |                    |





Long Range Improvements



Date Created:1/23/2008 F



Dote Created:1/23/2008 Figure17a.s







2022 ADT - 30,100

TWO LANE TYPICAL



TRANSIT STOP

Long Range Improvements





2022 ADT - 30,100

THREE LANE URBAN TYPICAL



S TRAFFIC SIGNAL

TRANSIT STOP

Figure 4-18b

Long Range Improvements



Date Created:1/23/2008 Figure19a.d



2022 ADT - 30,000





TRAFFIC VOLUMES

2002 ADT - 20,300 2022 ADT - 30,100

THREE LANE URBAN TYPICAL







Figure 20

Long Range Improvements





2022 ADT - 34,300

THREE LANE URBAN TYPICAL







Figure 21

Long Range Improvements





TRAFFIC VOLUMES

2002 ADT - 18,000 2022 ADT - 26.800

THREE LANE URBAN TYPICAL

S TRAFFIC SIGNAL

TRANSIT STOP

Figure 4-22 Long Range Improvements





2022 ADT - 29,700

THREE LANE URBAN TYPICAL

S TRAFFIC SIGNAL

TRANSIT STOP

Figure 4-23

Long Range Improvements





2022 ADT - 29,700

THREE LANE URBAN TYPICAL



TRAFFIC SIGNAL



Figure 4-24

Long Range Improvements





TRAFFIC VOLUMES

2002 ADT - 24,600 2022 ADT - 36,500

THREE LANE URB