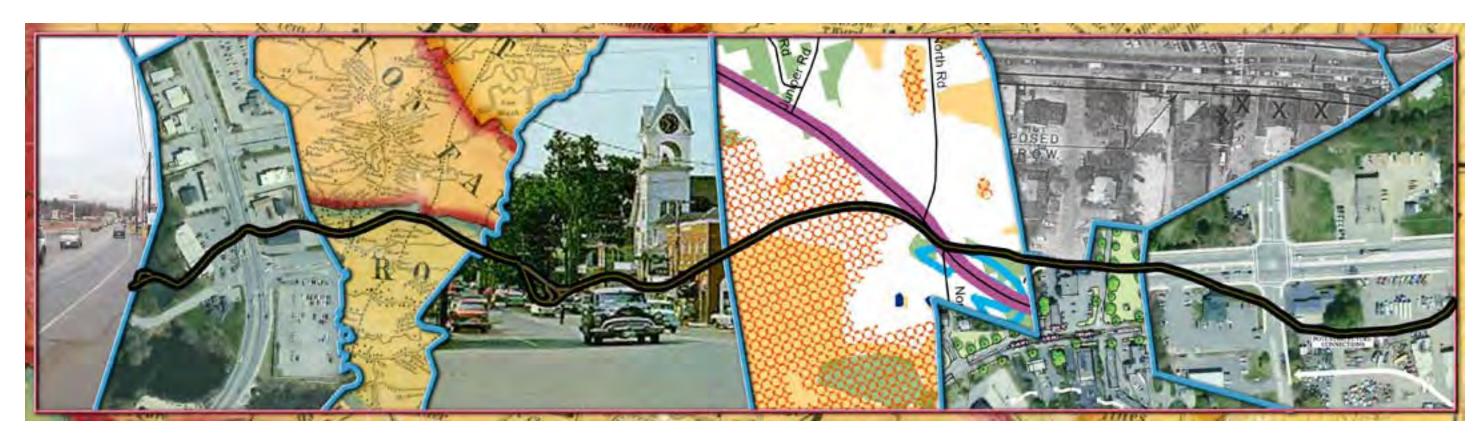

Map 1-1: Corridor Study Area Overview

2005 Air Photos (Sanborn)

2005 Airphotos (Sanborn) Route 1 Corridor, Seacoast NH

Map 1-2: Issues and Opportunities US 1 Corridor Southern Section

1 Mile

O Va-2005 of unit of Maps

2005 Air Photos (Sanborn)

2005 Airphotos (Sanborn) Route 1 Corridor, Seacoast NH

Map 1-3: Issues and Opportunities US 1 Corridor Northern Section

1 Mile

016-2005id-us1\d-Maps

Zoning
Route 1 Corridor, Seacoast NH