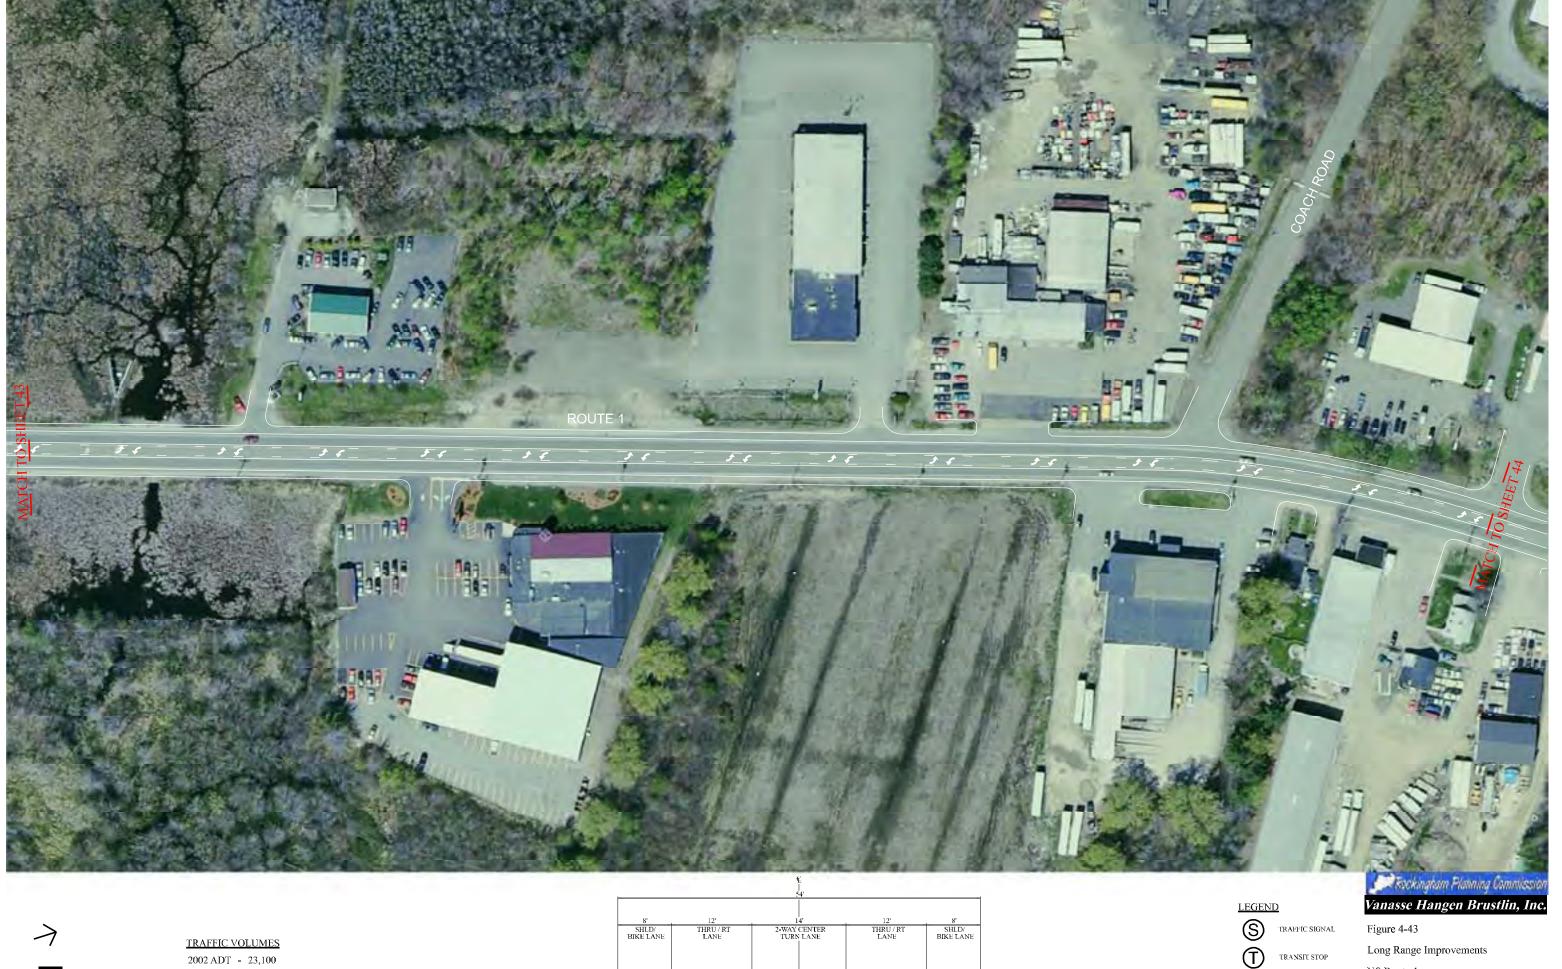

| Figure 3-8: Future Weekday AM Intersection Turning Volumes - US 1 Corridor Southern Section        | 24 |
|----------------------------------------------------------------------------------------------------|----|
| Figure 3-8: Future Weekday AM Intersection Turning Volumes - US 1 Corridor Northern Section        | 25 |
| Figure 3-9: Future Weekday PM Intersection Turning Volumes - US 1 Corridor Southern Section        | 20 |
| Figure 3-9: Future Weekday PM Intersection Turning Volumes - US 1 Corridor Northern Section        | 27 |
| Figure 3-10: Future Saturday Mid-day Intersection Turning Volumes - US 1 Corridor Southern Section | 28 |
| Figure 3-10: Future Saturday Mid-day Intersection Turning Volumes - US 1 Corridor Northern Section | 29 |
| Figures 4-1 through 4-9 Proposed Seabrook Improvements                                             | 30 |
| Figures 4-9 through 4-15 Proposed Hampton Falls Improvements                                       | 42 |
| Figures 4-15 through 4-26 Proposed Hampton Improvements                                            | 48 |
| Figures 4-26 through 4-39 Proposed North Hampton Improvements                                      | 62 |
| Figures 4-39 through 4-42 Proposed Rye Improvements                                                | 75 |
| Figures 4-42 through 4-50 Proposed Portsmouth Improvements                                         | 78 |
| Figure 4-54 Hampton Falls Streetscape Proposal                                                     | 87 |
| Figure 4-55 Hampton Streetscape Proposal                                                           | 88 |
| Historic Resources Windshield Inventory                                                            | 89 |